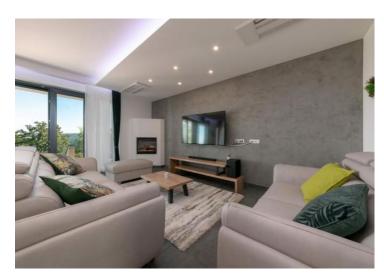

It has total area of 315 sq.m. and large land plot of 3148 sq.m.

Lower level offers entry, living hall with fireplace, modern kitchen, dining area, guest wc, terrace, storage, guest bedroom and bathroom.