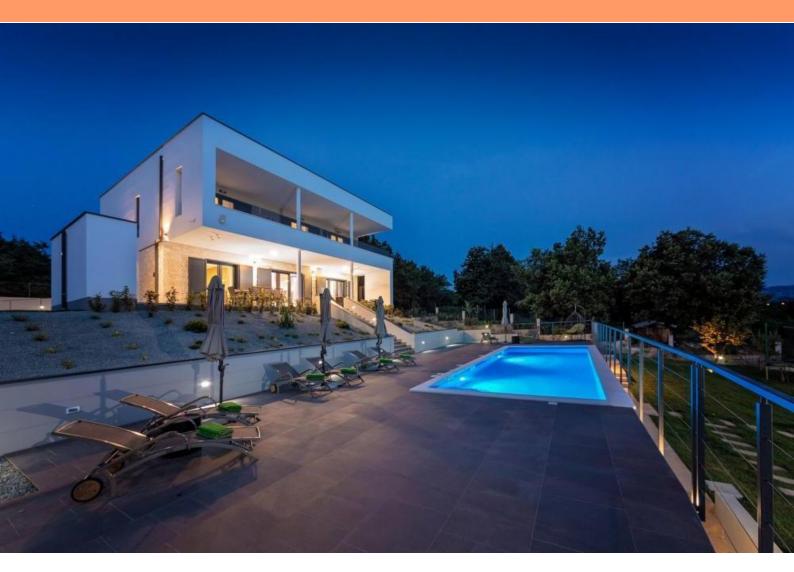

Ref RE-U-7205 Type Villa

Region Istria > Rabac-Labin

LocationLabinFront lineNoSea viewYesFloorspace315 se

Floorspace315 sqmPlot size3148 sqm

No. of bedrooms 4
No. of bathrooms 4

**Price** € 890 000

Fantastic modern villa with heated swimming pool and amazing sea views in Labin area. Astonishing views of Učka mountain, Rasa river!

It has total area of 315 sq.m. and large land plot of 3148 sq.m.

Lower level offers entry, living hall with fireplace, modern kitchen, dining area, guest wc, terrace, storage, guest bedroom and bathroom.

Upstairs is hall, three bedrooms, three bathrooms and fantastic terrace with beautiful views.

#### Villa also benefits:

- installation for planned sauna, gym and playroom
- swimming pool 10 x 3.5m
- sunbathing deck of 130 sq.m.
- BBQ zone
- automatic irrigation system in the garden
- Slavonian oak in decoration
- contemporary devices and appliances
- children playground
- wonderful garden with 200 different plants: oloves, cherries, pears, laurel, lavender, rosemary, oleander
- energy-effective villa with solar collectors
- rainwater collectors for garden irrigation
- 6 surveillance cameras
- covered fenced parking with sliding door (for 3 cars)
- intercom system, SAY TV, Internet