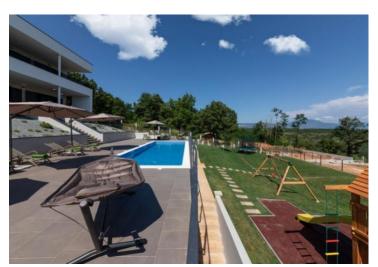

#### Villa also benefits:

- installation for planned sauna, gym and playroom
- swimming pool 10 x 3.5m
- sunbathing deck of 130 sq.m.
- BBQ zone
- automatic irrigation system in the garden
- Slavonian oak in decoration
- contemporary devices and appliances
- children playground
- wonderful garden with 200 different plants: oloves, cherries, pears, laurel, lavender, rosemary, oleander
- energy-effective villa with solar collectors
- rainwater collectors for garden irrigation
- 6 surveillance cameras
- covered fenced parking with sliding door (for 3 cars)
- intercom system, SAY TV, Internet