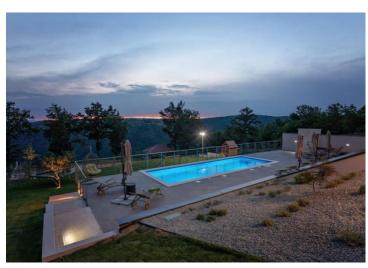

Ref RE-U-7205 Type Villa

Region Istria > Rabac-Labin

LocationLabinFront lineNoSea viewYesFloorspace315 se

Floorspace315 sqmPlot size3148 sqm

No. of bedrooms 4
No. of bathrooms 4

**Price** € 890 000

Fantastic modern villa with heated swimming pool and amazing sea views in Labin area. Astonishing views of Učka mountain, Rasa river!

#### Villa also benefits:

- installation for planned sauna, gym and playroom
- swimming pool 10 x 3.5m
- sunbathing deck of 130 sq.m.
- BBQ zone
- automatic irrigation system in the garden
- Slavonian oak in decoration
- contemporary devices and appliances
- children playground
- wonderful garden with 200 different plants: oloves, cherries, pears, laurel, lavender, rosemary, oleander
- energy-effective villa with solar collectors
- rainwater collectors for garden irrigation
- 6 surveillance cameras
- covered fenced parking with sliding door (for 3 cars)
- intercom system, SAY TV, Internet