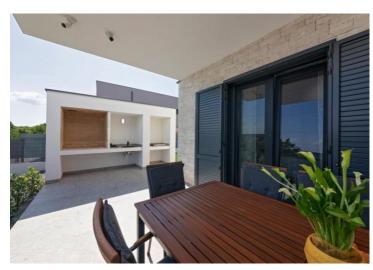

It has total area of 315 sq.m. and large land plot of 3148 sq.m.

Lower level offers entry, living hall with fireplace, modern kitchen, dining area, guest wc, terrace, storage, guest bedroom and bathroom.