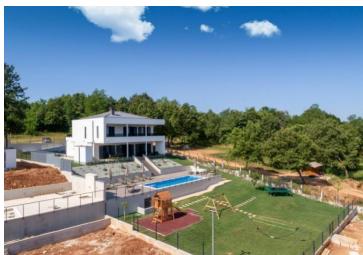

Ref RE-U-7205 Type Villa

Region Istria > Rabac-Labin

LocationLabinFront lineNoSea viewYesFloorspace315 se

Floorspace315 sqmPlot size3148 sqm

No. of bedrooms 4
No. of bathrooms 4

**Price** € 890 000

Fantastic modern villa with heated swimming pool and amazing sea views in Labin area. Astonishing views of Učka mountain, Rasa river!

It has total area of 315 sq.m. and large land plot of 3148 sq.m.

Lower level offers entry, living hall with fireplace, modern kitchen, dining area, guest wc, terrace, storage, guest bedroom and bathroom.

#### Villa also benefits:

- installation for planned sauna, gym and playroom
- swimming pool 10 x 3.5m
- sunbathing deck of 130 sq.m.
- BBQ zone
- automatic irrigation system in the garden
- Slavonian oak in decoration
- contemporary devices and appliances
- children playground
- wonderful garden with 200 different plants: oloves, cherries, pears, laurel, lavender, rosemary, oleander
- energy-effective villa with solar collectors
- rainwater collectors for garden irrigation
- 6 surveillance cameras
- covered fenced parking with sliding door (for 3 cars)
- intercom system, SAY TV, Internet