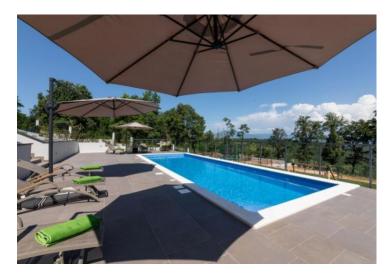

#### Villa also benefits:

- installation for planned sauna, gym and playroom
- swimming pool 10 x 3.5m
- sunbathing deck of 130 sq.m.
- BBQ zone
- automatic irrigation system in the garden
- Slavonian oak in decoration
- contemporary devices and appliances
- children playground
- wonderful garden with 200 different plants: oloves, cherries, pears, laurel, lavender, rosemary, oleander
- energy-effective villa with solar collectors
- rainwater collectors for garden irrigation
- 6 surveillance cameras
- covered fenced parking with sliding door (for 3 cars)
- intercom system, SAY TV, Internet