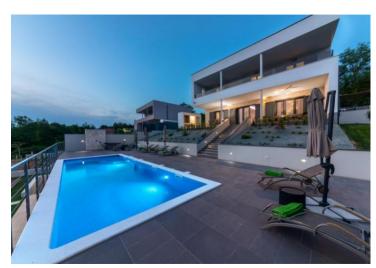

Ref RE-U-7205 Type Villa

Region Istria > Rabac-Labin

LocationLabinFront lineNoSea viewYesFloorspace315 se

Floorspace315 sqmPlot size3148 sqm

No. of bedrooms 4
No. of bathrooms 4

**Price** € 890 000

Fantastic modern villa with heated swimming pool and amazing sea views in Labin area. Astonishing views of Učka mountain, Rasa river!

#### Villa also benefits:

- installation for planned sauna, gym and playroom
- swimming pool 10 x 3.5m
- sunbathing deck of 130 sq.m.
- BBQ zone
- automatic irrigation system in the garden
- Slavonian oak in decoration
- contemporary devices and appliances
- children playground
- wonderful garden with 200 different plants: oloves, cherries, pears, laurel, lavender, rosemary, oleander
- energy-effective villa with solar collectors
- rainwater collectors for garden irrigation
- 6 surveillance cameras
- covered fenced parking with sliding door (for 3 cars)
- intercom system, SAY TV, Internet