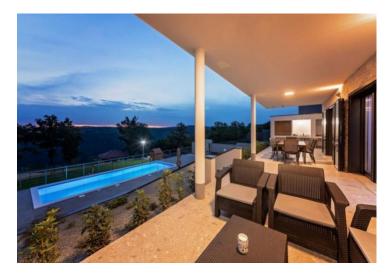

Ref RE-U-7205 Type Villa

Region Istria > Rabac-Labin

LocationLabinFront lineNoSea viewYesFloorspace315 se

Floorspace315 sqmPlot size3148 sqm

No. of bedrooms 4
No. of bathrooms 4

**Price** € 890 000

Fantastic modern villa with heated swimming pool and amazing sea views in Labin area. Astonishing views of Učka mountain, Rasa river!

#### Villa also benefits:

- installation for planned sauna, gym and playroom
- swimming pool 10 x 3.5m
- sunbathing deck of 130 sq.m.
- BBQ zone
- automatic irrigation system in the garden
- Slavonian oak in decoration
- contemporary devices and appliances
- children playground
- wonderful garden with 200 different plants: oloves, cherries, pears, laurel, lavender, rosemary, oleander
- energy-effective villa with solar collectors
- rainwater collectors for garden irrigation
- 6 surveillance cameras
- covered fenced parking with sliding door (for 3 cars)
- intercom system, SAY TV, Internet