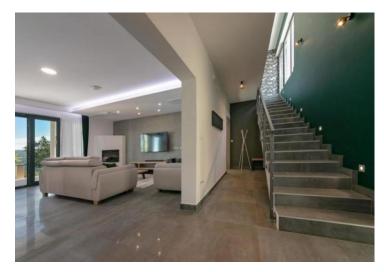

It has total area of 315 sq.m. and large land plot of 3148 sq.m.

Lower level offers entry, living hall with fireplace, modern kitchen, dining area, guest wc, terrace, storage, guest bedroom and bathroom.

Upstairs is hall, three bedrooms, three bathrooms and fantastic terrace with beautiful views.