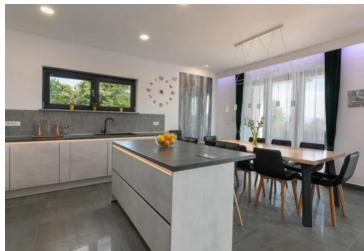

It has total area of 315 sq.m. and large land plot of 3148 sq.m.

Lower level offers entry, living hall with fireplace, modern kitchen, dining area, guest wc, terrace, storage, guest bedroom and bathroom.