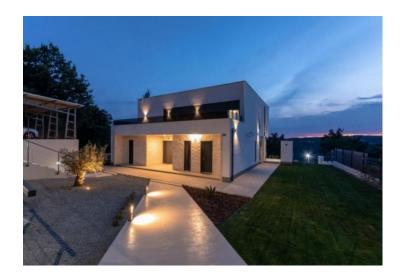

Ref RE-U-7205 Type Villa

Region Istria > Rabac-Labin

LocationLabinFront lineNoSea viewYesFloorspace315 se

Floorspace315 sqmPlot size3148 sqm

No. of bedrooms 4
No. of bathrooms 4

**Price** € 890 000

Fantastic modern villa with heated swimming pool and amazing sea views in Labin area. Astonishing views of Učka mountain, Rasa river!

Villa was built in 2019.

A sample of modern lifestyle within virgin nature surrounding...

Villa is excellent and reasonably priced.

Overall additional expenses borne by the Buyer of real estate in Croatia are around 7% of property cost in total, which includes: property transfer tax (3% of property value), agency/brokerage commission (3%+VAT on commission), advocate fee (cca 1%), notary fee, court registration fee and official certified translation expenses. Agency/brokerage agreement is signed prior to visiting properties.