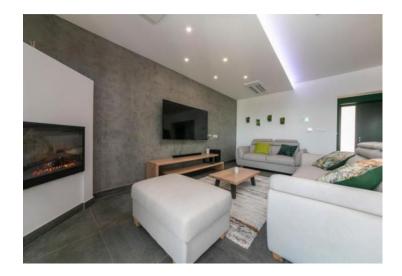

It has total area of 315 sq.m. and large land plot of 3148 sq.m.

Lower level offers entry, living hall with fireplace, modern kitchen, dining area, guest wc, terrace, storage, guest bedroom and bathroom.