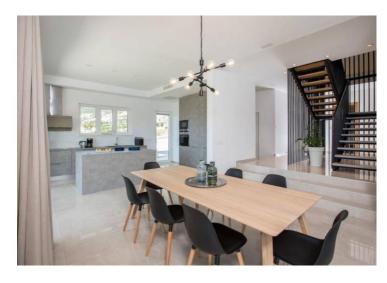

Layout is the following:

Ground floor: open-space salon with a modern kitchen with dining and living area, guest bathroom and a terrace.

Middle floor: hall, four bedrooms with bathrooms en-suite, each with balcony.