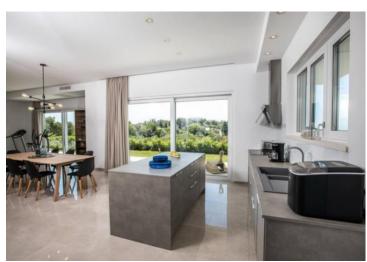

Layout is the following:

Ground floor: open-space salon with a modern kitchen with dining and living area, guest bathroom and a terrace.

Middle floor: hall, four bedrooms with bathrooms en-suite, each with balcony.