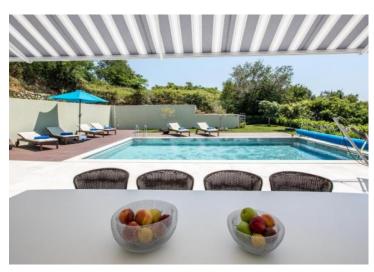

Attic: roof terrace with a wonderful sea view.

The villa is air conditioned and benefits storage room.

The land plot area is approx. 950 m<sup>2</sup> and you will find there is a beautiful mediterranean garden, a heated swimming pool with sunbathing area, a large terrace with outdoor dining zone and a garage for two cars.