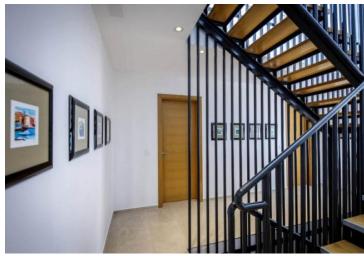

Layout is the following:

Ground floor: open-space salon with a modern kitchen with dining and living area, guest bathroom and a terrace.

Middle floor: hall, four bedrooms with bathrooms en-suite, each with balcony.

Attic: roof terrace with a wonderful sea view.

The villa is air conditioned and benefits storage room.

The land plot area is approx. 950 m<sup>2</sup> and you will find there is a beautiful mediterranean garden, a heated swimming pool with sunbathing area, a large terrace with outdoor dining zone and a garage for two cars.