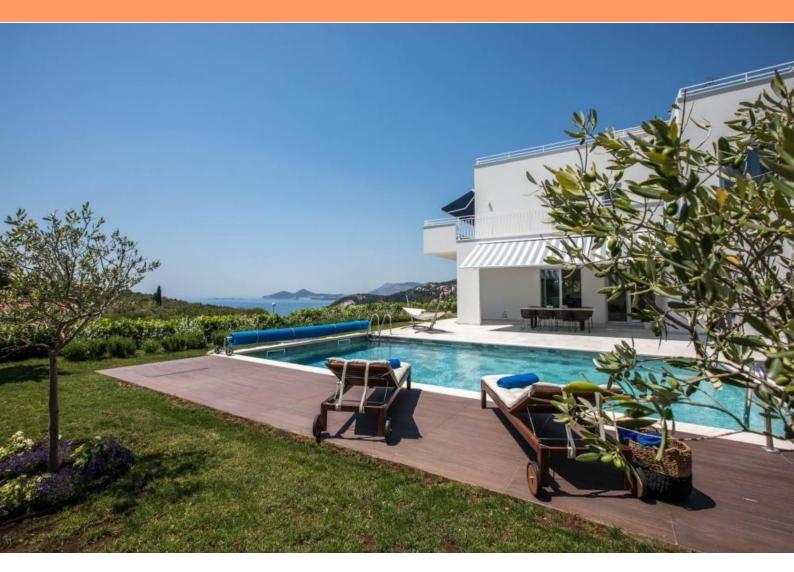

**Price** € 1 875 000

Awesome modern villa in a quiet location in the region of Dubrovnik just 650 meters from the sea, with wonderful sea views and mountain air.

The living area is approx. 300 m<sup>2</sup> and is spread on three levels.

Layout is the following:

Ground floor: open-space salon with a modern kitchen with dining and living area, guest bathroom and a terrace.

Middle floor: hall, four bedrooms with bathrooms en-suite, each with balcony.

Attic: roof terrace with a wonderful sea view.

The villa is air conditioned and benefits storage room.

The land plot area is approx. 950 m<sup>2</sup> and you will find there is a beautiful mediterranean garden, a heated swimming pool with sunbathing area, a large terrace with outdoor dining zone and a garage for two cars.