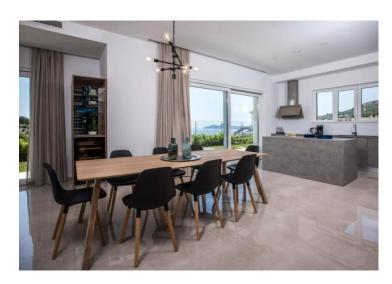

**Price** € 1 875 000

Awesome modern villa in a quiet location in the region of Dubrovnik just 650 meters from the sea, with wonderful sea views and mountain air.

The living area is approx. 300 m<sup>2</sup> and is spread on three levels.

Layout is the following:

Ground floor: open-space salon with a modern kitchen with dining and living area, guest bathroom and a terrace.

Middle floor: hall, four bedrooms with bathrooms en-suite, each with balcony.