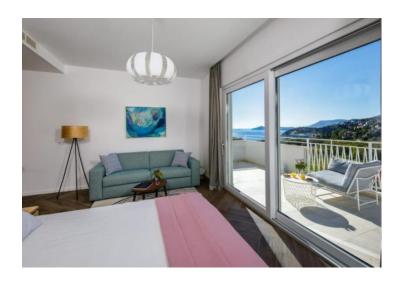

Layout is the following:

Ground floor: open-space salon with a modern kitchen with dining and living area, guest bathroom and a terrace.

Middle floor: hall, four bedrooms with bathrooms en-suite, each with balcony.

Attic: roof terrace with a wonderful sea view.

The villa is air conditioned and benefits storage room.

The land plot area is approx. 950 m<sup>2</sup> and you will find there is a beautiful mediterranean garden, a heated swimming pool with sunbathing area, a large terrace with outdoor dining zone and a garage for two cars.