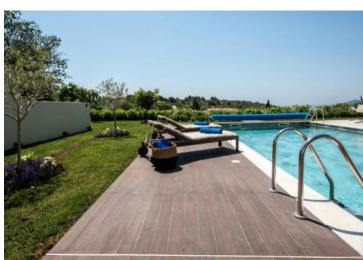

Attic: roof terrace with a wonderful sea view.

The villa is air conditioned and benefits storage room.

The land plot area is approx. 950 m<sup>2</sup> and you will find there is a beautiful mediterranean garden, a heated swimming pool with sunbathing area, a large terrace with outdoor dining zone and a garage for two cars.