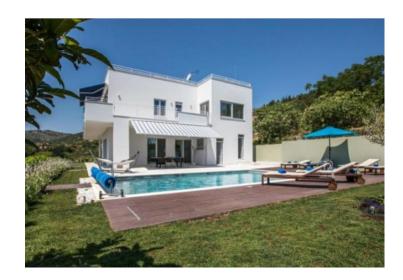

**Price** € 1 875 000

Awesome modern villa in a quiet location in the region of Dubrovnik just 650 meters from the sea, with wonderful sea views and mountain air.

The living area is approx. 300 m<sup>2</sup> and is spread on three levels.

Attic: roof terrace with a wonderful sea view.

The villa is air conditioned and benefits storage room.

The land plot area is approx. 950 m<sup>2</sup> and you will find there is a beautiful mediterranean garden, a heated swimming pool with sunbathing area, a large terrace with outdoor dining zone and a garage for two cars.