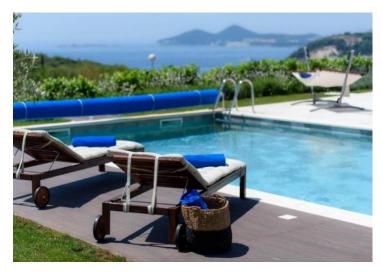

Attic: roof terrace with a wonderful sea view.

The villa is air conditioned and benefits storage room.

The land plot area is approx. 950 m<sup>2</sup> and you will find there is a beautiful mediterranean garden, a heated swimming pool with sunbathing area, a large terrace with outdoor dining zone and a garage for two cars.