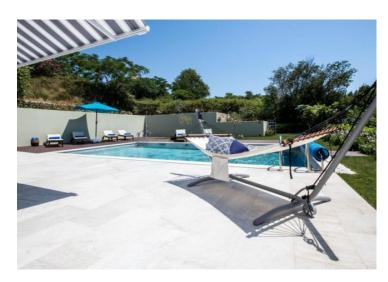

Attic: roof terrace with a wonderful sea view.

The villa is air conditioned and benefits storage room.

The land plot area is approx. 950 m<sup>2</sup> and you will find there is a beautiful mediterranean garden, a heated swimming pool with sunbathing area, a large terrace with outdoor dining zone and a garage for two cars.