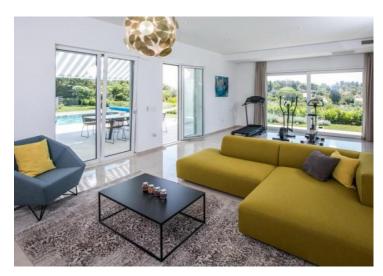

Layout is the following:

Ground floor: open-space salon with a modern kitchen with dining and living area, guest bathroom and a terrace.

Middle floor: hall, four bedrooms with bathrooms en-suite, each with balcony.

Attic: roof terrace with a wonderful sea view.

The villa is air conditioned and benefits storage room.

The land plot area is approx. 950 m<sup>2</sup> and you will find there is a beautiful mediterranean garden, a heated swimming pool with sunbathing area, a large terrace with outdoor dining zone and a garage for two cars.