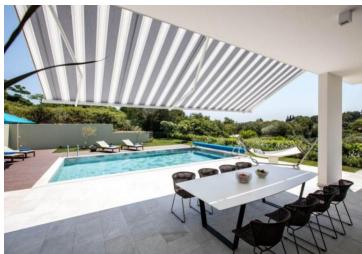

**Price** € 1 875 000

Awesome modern villa in a quiet location in the region of Dubrovnik just 650 meters from the sea, with wonderful sea views and mountain air.

The living area is approx. 300 m<sup>2</sup> and is spread on three levels.

Layout is the following:

Ground floor: open-space salon with a modern kitchen with dining and living area, guest bathroom and a terrace.

Middle floor: hall, four bedrooms with bathrooms en-suite, each with balcony.

Attic: roof terrace with a wonderful sea view.

The villa is air conditioned and benefits storage room.

The land plot area is approx. 950 m<sup>2</sup> and you will find there is a beautiful mediterranean garden, a heated swimming pool with sunbathing area, a large terrace with outdoor dining zone and a garage for two cars.