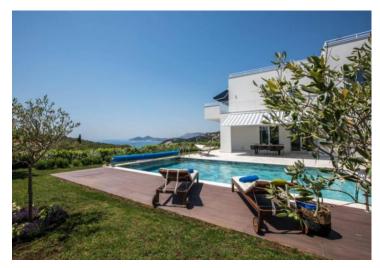

**Price** € 1 875 000

Awesome modern villa in a quiet location in the region of Dubrovnik just 650 meters from the sea, with wonderful sea views and mountain air.

The living area is approx. 300 m<sup>2</sup> and is spread on three levels.

Attic: roof terrace with a wonderful sea view.

The villa is air conditioned and benefits storage room.

The land plot area is approx. 950 m<sup>2</sup> and you will find there is a beautiful mediterranean garden, a heated swimming pool with sunbathing area, a large terrace with outdoor dining zone and a garage for two cars.