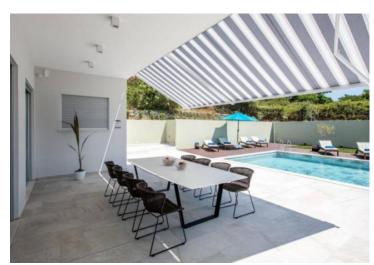

Layout is the following:

Ground floor: open-space salon with a modern kitchen with dining and living area, guest bathroom and a terrace.

Middle floor: hall, four bedrooms with bathrooms en-suite, each with balcony.

Attic: roof terrace with a wonderful sea view.

The villa is air conditioned and benefits storage room.

The land plot area is approx. 950 m<sup>2</sup> and you will find there is a beautiful mediterranean garden, a heated swimming pool with sunbathing area, a large terrace with outdoor dining zone and a garage for two cars.