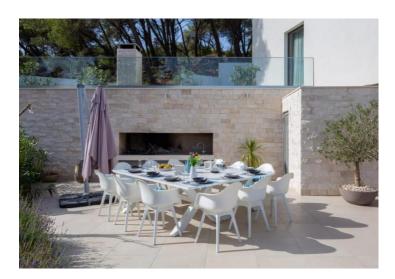

Wpnderful pebble beach is 150 meters away. Greenery is all around. Fantastic exclusive location close to other luxury villas. Total area of the villa is 300 sq.m. Land plot is 590 sq.m.

On the ground floor there is a large public space with living room, kitchen, dining room, billiard room, and wc. Large glass walls separate the living area from the charming garden, which offers of a large terrace with a swimming pool, BBQ area, outdoor dining area, and green garden.

Benefits of the villa are:

- swimming pool
- gym and sauna
- entertainment room
- outdoor BBQ, dining area
- billiard room
- 6 bedrooms with bathrooms en-suite
- modern kitchen
- beautiful terraces overlooking the sea