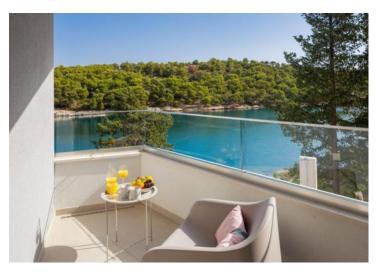

On the first floor there is a stair hall, four large bedrooms with bathrooms en-suite, three of which have a relaxing sea view, and one bedroom has a green garden which also offers a beautiful sea view. The upper floor of the villa consists of two additional bedrooms, a bathroom, and a wc. This floor also benefits an entertainment room, along with a fitness room with a Finnish sauna.