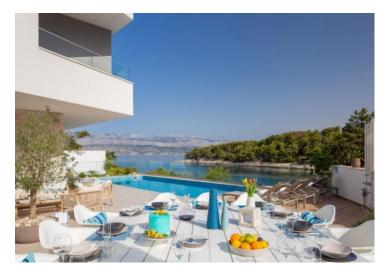

Wpnderful pebble beach is 150 meters away. Greenery is all around. Fantastic exclusive location close to other luxury villas. Total area of the villa is 300 sq.m. Land plot is 590 sq.m.

On the ground floor there is a large public space with living room, kitchen, dining room, billiard room, and wc. Large glass walls separate the living area from the charming garden, which offers of a large terrace with a swimming pool, BBQ area, outdoor dining area, and green garden.

Benefits of the villa are:

- swimming pool
- gym and sauna
- entertainment room
- outdoor BBQ, dining area
- billiard room
- 6 bedrooms with bathrooms en-suite
- modern kitchen
- beautiful terraces overlooking the sea