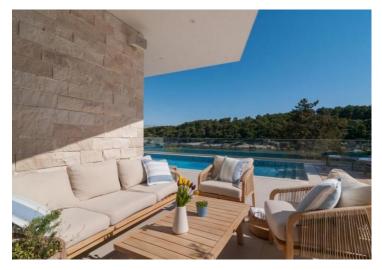

Wpnderful pebble beach is 150 meters away. Greenery is all around. Fantastic exclusive location close to other luxury villas. Total area of the villa is 300 sq.m. Land plot is 590 sq.m.

On the ground floor there is a large public space with living room, kitchen, dining room, billiard room, and wc. Large glass walls separate the living area from the charming garden, which offers of a large terrace with a swimming pool, BBQ area, outdoor dining area, and green garden.

Benefits of the villa are:

- swimming pool
- gym and sauna
- entertainment room
- outdoor BBQ, dining area
- billiard room
- 6 bedrooms with bathrooms en-suite
- modern kitchen
- beautiful terraces overlooking the sea