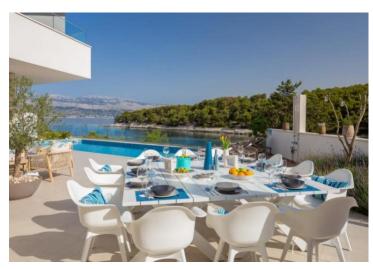

Wpnderful pebble beach is 150 meters away. Greenery is all around. Fantastic exclusive location close to other luxury villas. Total area of the villa is 300 sq.m. Land plot is 590 sq.m.

On the ground floor there is a large public space with living room, kitchen, dining room, billiard room, and wc. Large glass walls separate the living area from the charming garden, which offers of a large terrace with a swimming pool, BBQ area, outdoor dining area, and green garden.

Benefits of the villa are:

- swimming pool
- gym and sauna
- entertainment room
- outdoor BBQ, dining area
- billiard room
- 6 bedrooms with bathrooms en-suite
- modern kitchen
- beautiful terraces overlooking the sea