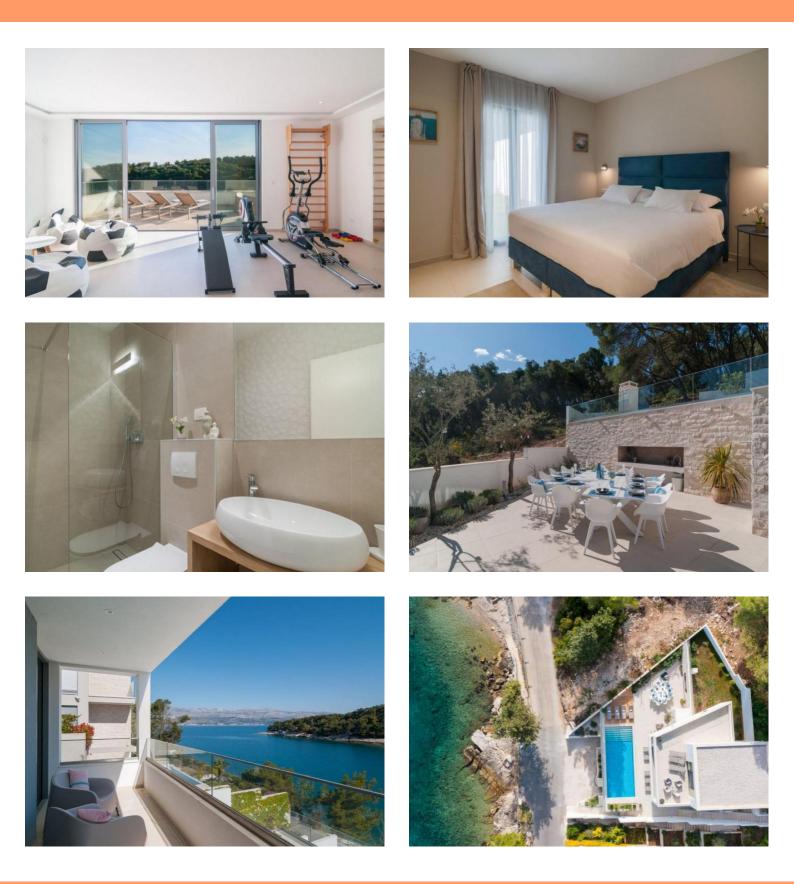

Wpnderful pebble beach is 150 meters away. Greenery is all around. Fantastic exclusive location close to other luxury villas. Total area of the villa is 300 sq.m. Land plot is 590 sq.m.

On the ground floor there is a large public space with living room, kitchen, dining room, billiard room, and wc. Large glass walls separate the living area from the charming garden, which offers of a large terrace with a swimming pool, BBQ area, outdoor dining area, and green garden.

On the first floor there is a stair hall, four large bedrooms with bathrooms en-suite, three of which have a relaxing sea view, and one bedroom has a green garden which also offers a beautiful sea view. The upper floor of the villa consists of two additional bedrooms, a bathroom, and a wc. This floor also benefits an entertainment room, along with a fitness room with a Finnish sauna.

Benefits of the villa are:

- swimming pool
- gym and sauna
- entertainment room
- outdoor BBQ, dining area
- billiard room
- 6 bedrooms with bathrooms en-suite
- modern kitchen
- beautiful terraces overlooking the sea