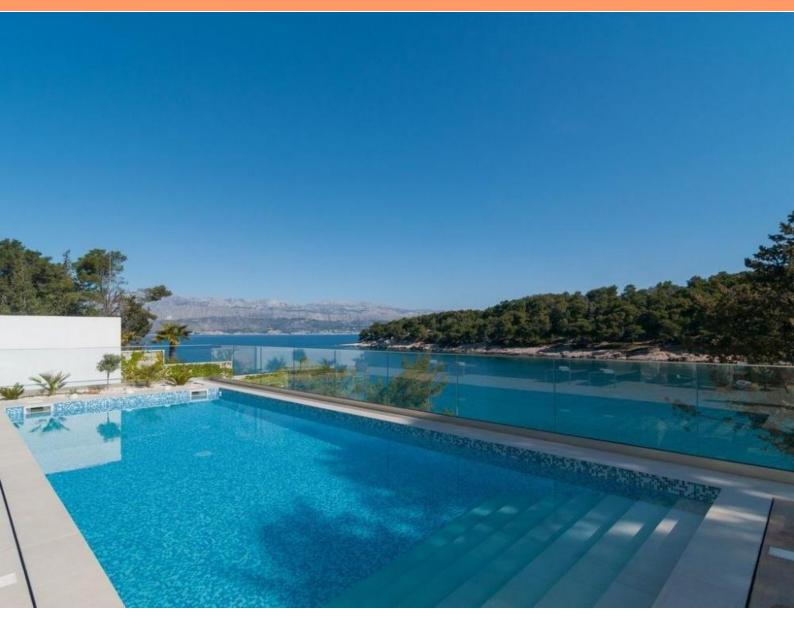

Wpnderful pebble beach is 150 meters away. Greenery is all around. Fantastic exclusive location close to other luxury villas. Total area of the villa is 300 sq.m. Land plot is 590 sq.m.

On the ground floor there is a large public space with living room, kitchen, dining room, billiard room, and wc. Large glass walls separate the living area from the charming garden, which offers of a large terrace with a swimming pool, BBQ area, outdoor dining area, and green garden.

Benefits of the villa are:

- swimming pool
- gym and sauna
- entertainment room
- outdoor BBQ, dining area
- billiard room
- 6 bedrooms with bathrooms en-suite
- modern kitchen
- beautiful terraces overlooking the sea