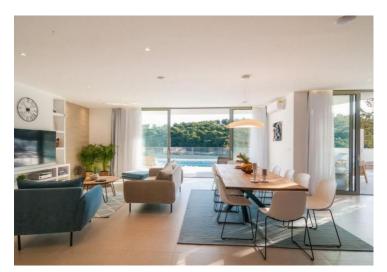

Wpnderful pebble beach is 150 meters away. Greenery is all around. Fantastic exclusive location close to other luxury villas. Total area of the villa is 300 sq.m. Land plot is 590 sq.m.

On the ground floor there is a large public space with living room, kitchen, dining room, billiard room, and wc. Large glass walls separate the living area from the charming garden, which offers of a large terrace with a swimming pool, BBQ area, outdoor dining area, and green garden.