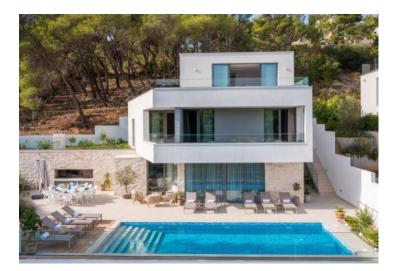

Wpnderful pebble beach is 150 meters away. Greenery is all around. Fantastic exclusive location close to other luxury villas. Total area of the villa is 300 sq.m. Land plot is 590 sq.m.

On the ground floor there is a large public space with living room, kitchen, dining room, billiard room, and wc. Large glass walls separate the living area from the charming garden, which offers of a large terrace with a swimming pool, BBQ area, outdoor dining area, and green garden.

Benefits of the villa are:

- swimming pool
- gym and sauna
- entertainment room
- outdoor BBQ, dining area
- billiard room
- 6 bedrooms with bathrooms en-suite
- modern kitchen
- beautiful terraces overlooking the sea

The villa has parking for four vehicles. This is a modern property in an idyllic location by the sea.

Overall additional expenses borne by the Buyer of real estate in Croatia are around 7% of property cost in total, which includes: property transfer tax (3% of property value), agency/brokerage commission (3%+VAT on commission), advocate fee (cca 1%), notary fee, court registration fee and official certified translation expenses. Agency/brokerage agreement is signed prior to visiting properties.