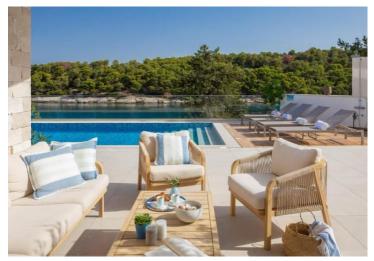

Wpnderful pebble beach is 150 meters away. Greenery is all around. Fantastic exclusive location close to other luxury villas. Total area of the villa is 300 sq.m. Land plot is 590 sq.m.

On the ground floor there is a large public space with living room, kitchen, dining room, billiard room, and wc. Large glass walls separate the living area from the charming garden, which offers of a large terrace with a swimming pool, BBQ area, outdoor dining area, and green garden.

Benefits of the villa are:

- swimming pool
- gym and sauna
- entertainment room
- outdoor BBQ, dining area
- billiard room
- 6 bedrooms with bathrooms en-suite
- modern kitchen
- beautiful terraces overlooking the sea