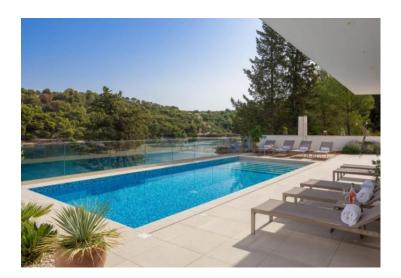

Wpnderful pebble beach is 150 meters away. Greenery is all around. Fantastic exclusive location close to other luxury villas. Total area of the villa is 300 sq.m. Land plot is 590 sq.m.

On the ground floor there is a large public space with living room, kitchen, dining room, billiard room, and wc. Large glass walls separate the living area from the charming garden, which offers of a large terrace with a swimming pool, BBQ area, outdoor dining area, and green garden.

Benefits of the villa are:

- swimming pool
- gym and sauna
- entertainment room
- outdoor BBQ, dining area
- billiard room
- 6 bedrooms with bathrooms en-suite
- modern kitchen
- beautiful terraces overlooking the sea