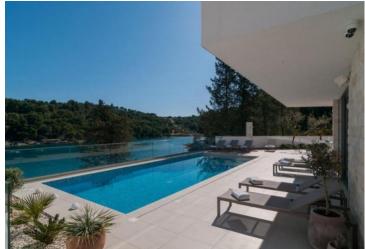

Wpnderful pebble beach is 150 meters away. Greenery is all around. Fantastic exclusive location close to other luxury villas. Total area of the villa is 300 sq.m. Land plot is 590 sq.m.

On the ground floor there is a large public space with living room, kitchen, dining room, billiard room, and wc. Large glass walls separate the living area from the charming garden, which offers of a large terrace with a swimming pool, BBQ area, outdoor dining area, and green garden.

Benefits of the villa are:

- swimming pool
- gym and sauna
- entertainment room
- outdoor BBQ, dining area
- billiard room
- 6 bedrooms with bathrooms en-suite
- modern kitchen
- beautiful terraces overlooking the sea