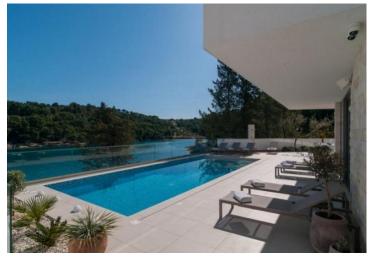

Wpnderful pebble beach is 150 meters away. Greenery is all around. Fantastic exclusive location close to other luxury villas. Total area of the villa is 300 sq.m. Land plot is 590 sq.m.

On the ground floor there is a large public space with living room, kitchen, dining room, billiard room, and wc. Large glass walls separate the living area from the charming garden, which offers of a large terrace with a swimming pool, BBQ area, outdoor dining area, and green garden.

Benefits of the villa are:

- swimming pool
- gym and sauna
- entertainment room
- outdoor BBQ, dining area
- billiard room
- 6 bedrooms with bathrooms en-suite
- modern kitchen
- beautiful terraces overlooking the sea