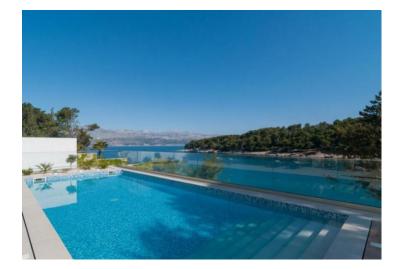

Wpnderful pebble beach is 150 meters away. Greenery is all around. Fantastic exclusive location close to other luxury villas. Total area of the villa is 300 sq.m. Land plot is 590 sq.m.

On the ground floor there is a large public space with living room, kitchen, dining room, billiard room, and wc. Large glass walls separate the living area from the charming garden, which offers of a large terrace with a swimming pool, BBQ area, outdoor dining area, and green garden.

Benefits of the villa are:

- swimming pool
- gym and sauna
- entertainment room
- outdoor BBQ, dining area
- billiard room
- 6 bedrooms with bathrooms en-suite
- modern kitchen
- beautiful terraces overlooking the sea