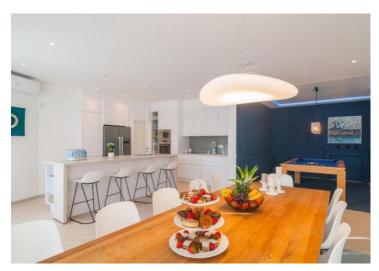

Wpnderful pebble beach is 150 meters away. Greenery is all around. Fantastic exclusive location close to other luxury villas. Total area of the villa is 300 sq.m. Land plot is 590 sq.m.

On the ground floor there is a large public space with living room, kitchen, dining room, billiard room, and wc. Large glass walls separate the living area from the charming garden, which offers of a large terrace with a swimming pool, BBQ area, outdoor dining area, and green garden.