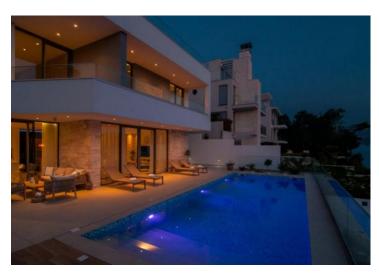

Wpnderful pebble beach is 150 meters away. Greenery is all around. Fantastic exclusive location close to other luxury villas. Total area of the villa is 300 sq.m. Land plot is 590 sq.m.

On the ground floor there is a large public space with living room, kitchen, dining room, billiard room, and wc. Large glass walls separate the living area from the charming garden, which offers of a large terrace with a swimming pool, BBQ area, outdoor dining area, and green garden.

Benefits of the villa are:

- swimming pool
- gym and sauna
- entertainment room
- outdoor BBQ, dining area
- billiard room
- 6 bedrooms with bathrooms en-suite
- modern kitchen
- beautiful terraces overlooking the sea