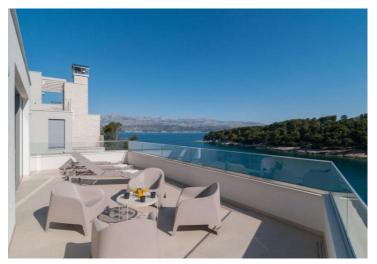

On the first floor there is a stair hall, four large bedrooms with bathrooms en-suite, three of which have a relaxing sea view, and one bedroom has a green garden which also offers a beautiful sea view. The upper floor of the villa consists of two additional bedrooms, a bathroom, and a wc. This floor also benefits an entertainment room, along with a fitness room with a Finnish sauna.

Benefits of the villa are:

- swimming pool
- gym and sauna
- entertainment room
- outdoor BBQ, dining area
- billiard room
- 6 bedrooms with bathrooms en-suite
- modern kitchen
- beautiful terraces overlooking the sea