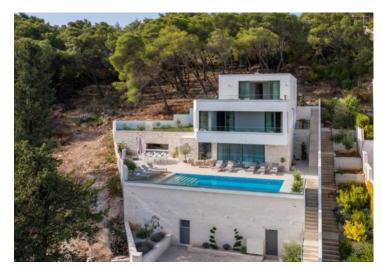

| Ref             |
|-----------------|
| Туре            |
| Region          |
| Location        |
| Front line      |
| Sea view        |
| Distance to sea |
| Floorspace      |
| Plot size       |

RE-LB11206 Villa Dalmatia > Island Brac Splitska Yes Yes 20 m 300 sqm 590 sqm

Wpnderful pebble beach is 150 meters away. Greenery is all around. Fantastic exclusive location close to other luxury villas. Total area of the villa is 300 sq.m. Land plot is 590 sq.m.

On the ground floor there is a large public space with living room, kitchen, dining room, billiard room, and wc. Large glass walls separate the living area from the charming garden, which offers of a large terrace with a swimming pool, BBQ area, outdoor dining area, and green garden.

The villa has parking for four vehicles. This is a modern property in an idyllic location by the sea.

Overall additional expenses borne by the Buyer of real estate in Croatia are around 7% of property cost in total, which includes: property transfer tax (3% of property value), agency/brokerage commission (3%+VAT on commission), advocate fee (cca 1%), notary fee, court registration fee and official certified translation expenses. Agency/brokerage agreement is signed prior to visiting properties.