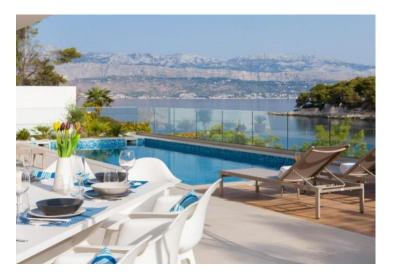

Wpnderful pebble beach is 150 meters away. Greenery is all around. Fantastic exclusive location close to other luxury villas. Total area of the villa is 300 sq.m. Land plot is 590 sq.m.

On the ground floor there is a large public space with living room, kitchen, dining room, billiard room, and wc. Large glass walls separate the living area from the charming garden, which offers of a large terrace with a swimming pool, BBQ area, outdoor dining area, and green garden.

Benefits of the villa are:

- swimming pool
- gym and sauna
- entertainment room
- outdoor BBQ, dining area
- billiard room
- 6 bedrooms with bathrooms en-suite
- modern kitchen
- beautiful terraces overlooking the sea