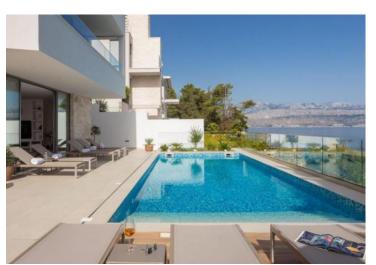

Wpnderful pebble beach is 150 meters away. Greenery is all around. Fantastic exclusive location close to other luxury villas. Total area of the villa is 300 sq.m. Land plot is 590 sq.m.

On the ground floor there is a large public space with living room, kitchen, dining room, billiard room, and wc. Large glass walls separate the living area from the charming garden, which offers of a large terrace with a swimming pool, BBQ area, outdoor dining area, and green garden.

On the first floor there is a stair hall, four large bedrooms with bathrooms en-suite, three of which have a relaxing sea view, and one bedroom has a green garden which also offers a beautiful sea view. The upper floor of the villa consists of two additional bedrooms, a bathroom, and a wc. This floor also benefits an entertainment room, along with a fitness room with a Finnish sauna.