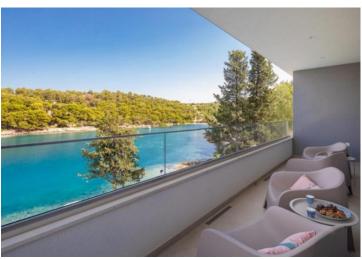

Wpnderful pebble beach is 150 meters away. Greenery is all around. Fantastic exclusive location close to other luxury villas. Total area of the villa is 300 sq.m. Land plot is 590 sq.m.

On the ground floor there is a large public space with living room, kitchen, dining room, billiard room, and wc. Large glass walls separate the living area from the charming garden, which offers of a large terrace with a swimming pool, BBQ area, outdoor dining area, and green garden.

On the first floor there is a stair hall, four large bedrooms with bathrooms en-suite, three of which have a relaxing sea view, and one bedroom has a green garden which also offers a beautiful sea view. The upper floor of the villa consists of two additional bedrooms, a bathroom, and a wc. This floor also benefits an entertainment room, along with a fitness room with a Finnish sauna.