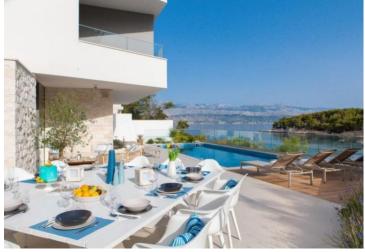

Wpnderful pebble beach is 150 meters away. Greenery is all around. Fantastic exclusive location close to other luxury villas. Total area of the villa is 300 sq.m. Land plot is 590 sq.m.

On the ground floor there is a large public space with living room, kitchen, dining room, billiard room, and wc. Large glass walls separate the living area from the charming garden, which offers of a large terrace with a swimming pool, BBQ area, outdoor dining area, and green garden.

Benefits of the villa are:

- swimming pool
- gym and sauna
- entertainment room
- outdoor BBQ, dining area
- billiard room
- 6 bedrooms with bathrooms en-suite
- modern kitchen
- beautiful terraces overlooking the sea