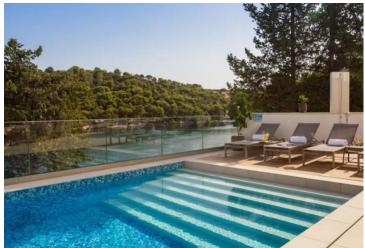

Wpnderful pebble beach is 150 meters away. Greenery is all around. Fantastic exclusive location close to other luxury villas. Total area of the villa is 300 sq.m. Land plot is 590 sq.m.

On the ground floor there is a large public space with living room, kitchen, dining room, billiard room, and wc. Large glass walls separate the living area from the charming garden, which offers of a large terrace with a swimming pool, BBQ area, outdoor dining area, and green garden.

Benefits of the villa are:

- swimming pool
- gym and sauna
- entertainment room
- outdoor BBQ, dining area
- billiard room
- 6 bedrooms with bathrooms en-suite
- modern kitchen
- beautiful terraces overlooking the sea