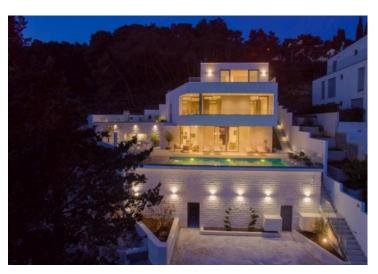

Wpnderful pebble beach is 150 meters away. Greenery is all around. Fantastic exclusive location close to other luxury villas. Total area of the villa is 300 sq.m. Land plot is 590 sq.m.

On the ground floor there is a large public space with living room, kitchen, dining room, billiard room, and wc. Large glass walls separate the living area from the charming garden, which offers of a large terrace with a swimming pool, BBQ area, outdoor dining area, and green garden.

The villa has parking for four vehicles. This is a modern property in an idyllic location by the sea.

Overall additional expenses borne by the Buyer of real estate in Croatia are around 7% of property cost in total, which includes: property transfer tax (3% of property value), agency/brokerage commission (3%+VAT on commission), advocate fee (cca 1%), notary fee, court registration fee and official certified translation expenses. Agency/brokerage agreement is signed prior to visiting properties.