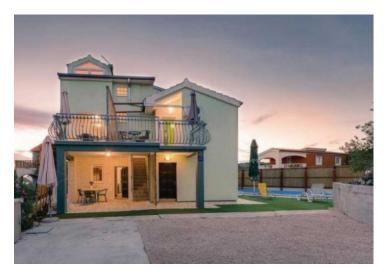

Wonderful sea views are opening from the windows and balconies.

Apart-house is located on a plot of 557m2 and covers an area of 255m2 of floorpace

The property has three floors.

On the ground floor there are two apartments, one of which is used to accommodate the hosts. The bedroom, kitchen / dining room and bathroom form one unit. The second apartment has one bedroom, kitchen / dining room and two bathrooms and exit to the terrace.

On the first floor there are two apartments, each with one bedroom, kitchen / dining room, bathroom and terrace.

In the attic there is an apartment that has two bedrooms, kitchen / dining room, bathroom and terrace with beautiful sea views.