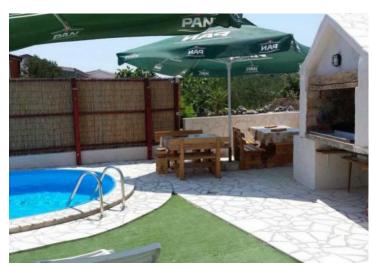

The house has parking for 5 cars, a spare water tank and solar collectors that heat water (500 l).

Next to the swimming pool there is a BBQ zone and two outdoor showers.

Overall additional expenses borne by the Buyer of real estate in Croatia are around 7% of property cost in total, which includes: property transfer tax (3% of property value), agency/brokerage commission (3%+VAT on commission), advocate fee (cca 1%), notary fee, court registration fee and official certified translation expenses. Agency/brokerage agreement is signed prior to visiting properties.