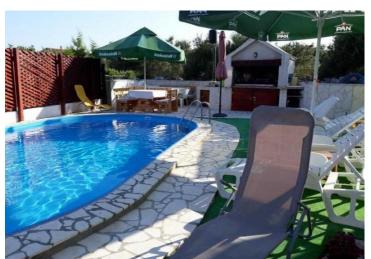

The house has parking for 5 cars, a spare water tank and solar collectors that heat water (500 l).

Next to the swimming pool there is a BBQ zone and two outdoor showers.

Overall additional expenses borne by the Buyer of real estate in Croatia are around 7% of property cost in total, which includes: property transfer tax (3% of property value), agency/brokerage commission (3%+VAT on commission), advocate fee (cca 1%), notary fee, court registration fee and official certified translation expenses. Agency/brokerage agreement is signed prior to visiting properties.