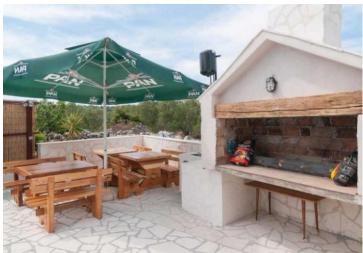

The house has parking for 5 cars, a spare water tank and solar collectors that heat water (500 l).

Next to the swimming pool there is a BBQ zone and two outdoor showers.

Overall additional expenses borne by the Buyer of real estate in Croatia are around 7% of property cost in total, which includes: property transfer tax (3% of property value), agency/brokerage commission (3%+VAT on commission), advocate fee (cca 1%), notary fee, court registration fee and official certified translation expenses. Agency/brokerage agreement is signed prior to visiting properties.