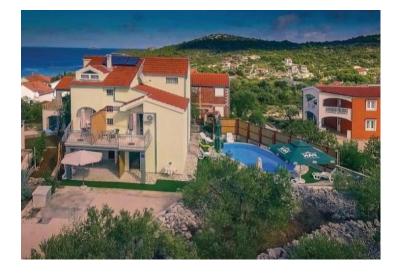

Great tourist property of 5 rental apartments with swimming pool is offered in a tourist place near Rogoznica just 250 meters from the beach.

Official category is 3\*\*\* stars. Promising calm green location.

Wonderful sea views are opening from the windows and balconies.

Apart-house is located on a plot of 557m2 and covers an area of 255m2 of floorpace

The property has three floors.

On the ground floor there are two apartments, one of which is used to accommodate the hosts. The bedroom, kitchen / dining room and bathroom form one unit. The second apartment has one bedroom, kitchen / dining room and two bathrooms and exit to the terrace.

The house has parking for 5 cars, a spare water tank and solar collectors that heat water (500 l).

Next to the swimming pool there is a BBQ zone and two outdoor showers.

Overall additional expenses borne by the Buyer of real estate in Croatia are around 7% of property cost in total, which includes: property transfer tax (3% of property value), agency/brokerage commission (3%+VAT on commission), advocate fee (cca 1%), notary fee, court registration fee and official certified translation expenses. Agency/brokerage agreement is signed prior to visiting properties.