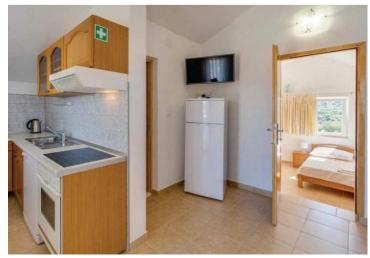

Wonderful sea views are opening from the windows and balconies.

Apart-house is located on a plot of 557m2 and covers an area of 255m2 of floorpace

The property has three floors.

On the ground floor there are two apartments, one of which is used to accommodate the hosts. The bedroom, kitchen / dining room and bathroom form one unit. The second apartment has one bedroom, kitchen / dining room and two bathrooms and exit to the terrace.

On the first floor there are two apartments, each with one bedroom, kitchen / dining room, bathroom and terrace.

In the attic there is an apartment that has two bedrooms, kitchen / dining room, bathroom and terrace with beautiful sea views.