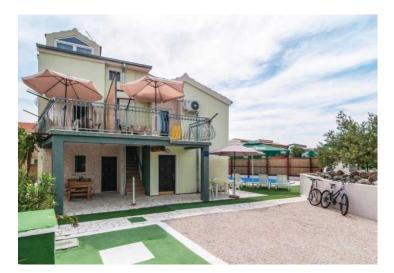

Wonderful sea views are opening from the windows and balconies.

Apart-house is located on a plot of 557m2 and covers an area of 255m2 of floorpace

The property has three floors.

On the ground floor there are two apartments, one of which is used to accommodate the hosts. The bedroom, kitchen / dining room and bathroom form one unit. The second apartment has one bedroom, kitchen / dining room and two bathrooms and exit to the terrace.

The house has parking for 5 cars, a spare water tank and solar collectors that heat water (500 l).

Next to the swimming pool there is a BBQ zone and two outdoor showers.

Overall additional expenses borne by the Buyer of real estate in Croatia are around 7% of property cost in total, which includes: property transfer tax (3% of property value), agency/brokerage commission (3%+VAT on commission), advocate fee (cca 1%), notary fee, court registration fee and official certified translation expenses. Agency/brokerage agreement is signed prior to visiting properties.