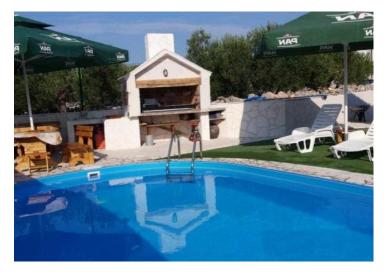

The house has parking for 5 cars, a spare water tank and solar collectors that heat water (500 l).

Next to the swimming pool there is a BBQ zone and two outdoor showers.

Overall additional expenses borne by the Buyer of real estate in Croatia are around 7% of property cost in total, which includes: property transfer tax (3% of property value), agency/brokerage commission (3%+VAT on commission), advocate fee (cca 1%), notary fee, court registration fee and official certified translation expenses. Agency/brokerage agreement is signed prior to visiting properties.