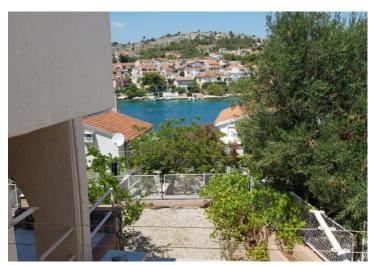

# Wonderful property **just 30 meters from the sea in Zaboric** near Sibenik, with beautiful sea views! **Private berth for a boat!**

This two-storey house with a living area of 260 m2. Land plot is 400 sq.m.

There is a possibility of conversion into 3 separate apartments, if needed. The garden is decorated in a Mediterranean atmosphere with planted orange, lemon and mandarin trees.

The house has a paved driveway on two sides, a **garage and 2 outdoor covered parking spaces** and a safe and **quiet berth for a boat (10-15 m) in the bay without wind.** 