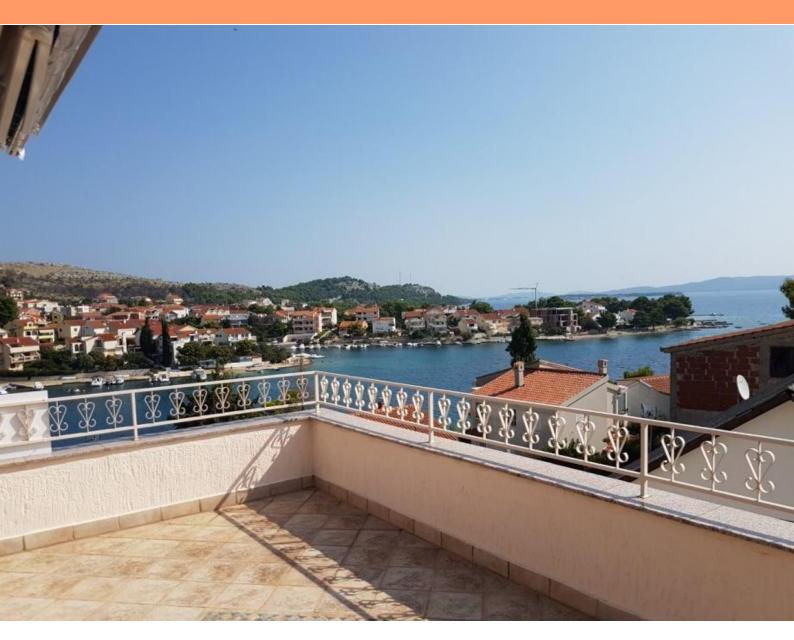

# Wonderful property **just 30 meters from the sea in Zaboric** near Sibenik, with beautiful sea views! **Private berth for a boat!**

This two-storey house with a living area of 260 m2. Land plot is 400 sq.m.

Elegant house offers 5 bedrooms, 4 bathrooms, laundry room, pantry, summer kitchen, spacious terrace on the top floor and 2 balconies.

It is completely decorated and there is a possibility of maintenance when the owner is away. House is fully equipped and habitable, positioned in a quite green place close to all facilities.

There is a possibility of conversion into 3 separate apartments, if needed. The garden is decorated in a Mediterranean atmosphere with planted orange, lemon and mandarin trees.

The house has a paved driveway on two sides, a **garage and 2 outdoor covered parking spaces** and a safe and **quiet berth for a boat (10-15 m) in the bay without wind.** 