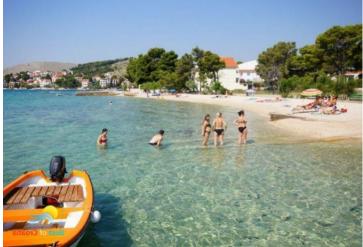

# Wonderful property **just 30 meters from the sea in Zaboric** near Sibenik, with beautiful sea views! **Private berth for a boat!**

This two-storey house with a living area of 260 m2. Land plot is 400 sq.m.

There is a possibility of conversion into 3 separate apartments, if needed. The garden is decorated in a Mediterranean atmosphere with planted orange, lemon and mandarin trees.

The house has a paved driveway on two sides, a **garage and 2 outdoor covered parking spaces** and a safe and **quiet berth for a boat (10-15 m) in the bay without wind.** 