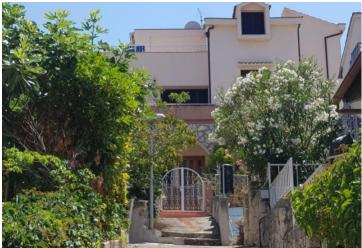

| Ref             |
|-----------------|
| Туре            |
| Region          |
| Location        |
| Front line      |
| Sea view        |
| Distance to sea |
| Floorspace      |
| Plot size       |

RE-LB-IRO1150 House Dalmatia > Sibenik Zaboric No Yes 30 m 260 sqm 400 sqm

# Wonderful property **just 30 meters from the sea in Zaboric** near Sibenik, with beautiful sea views! **Private berth for a boat!**

This two-storey house with a living area of 260 m2. Land plot is 400 sq.m.

There is a possibility of conversion into 3 separate apartments, if needed. The garden is decorated in a Mediterranean atmosphere with planted orange, lemon and mandarin trees.

The house has a paved driveway on two sides, a **garage and 2 outdoor covered parking spaces** and a safe and **quiet berth for a boat (10-15 m) in the bay without wind.** 