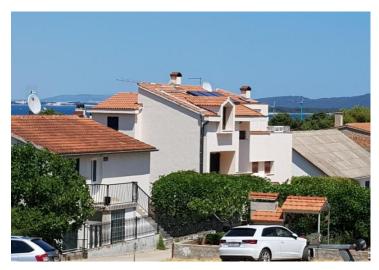

# Wonderful property **just 30 meters from the sea in Zaboric** near Sibenik, with beautiful sea views! **Private berth for a boat!**

This two-storey house with a living area of 260 m2. Land plot is 400 sq.m.

Elegant house offers 5 bedrooms, 4 bathrooms, laundry room, pantry, summer kitchen, spacious terrace on the top floor and 2 balconies.

It is completely decorated and there is a possibility of maintenance when the owner is away. House is fully equipped and habitable, positioned in a quite green place close to all facilities.

There is a possibility of conversion into 3 separate apartments, if needed. The garden is decorated in a Mediterranean atmosphere with planted orange, lemon and mandarin trees.

The house has a paved driveway on two sides, a **garage and 2 outdoor covered parking spaces** and a safe and **quiet berth for a boat (10-15 m) in the bay without wind.** 