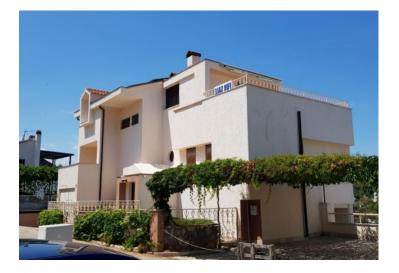

# Wonderful property **just 30 meters from the sea in Zaboric** near Sibenik, with beautiful sea views! **Private berth for a boat!**

This two-storey house with a living area of 260 m2. Land plot is 400 sq.m.

Elegant house offers 5 bedrooms, 4 bathrooms, laundry room, pantry, summer kitchen, spacious terrace on the top floor and 2 balconies.

It is completely decorated and there is a possibility of maintenance when the owner is away. House is fully equipped and habitable, positioned in a quite green place close to all facilities.