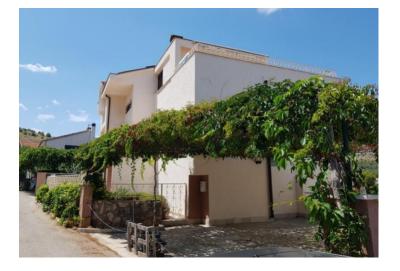

# Wonderful property **just 30 meters from the sea in Zaboric** near Sibenik, with beautiful sea views! **Private berth for a boat!**

This two-storey house with a living area of 260 m2. Land plot is 400 sq.m.

Elegant house offers 5 bedrooms, 4 bathrooms, laundry room, pantry, summer kitchen, spacious terrace on the top floor and 2 balconies.

It is completely decorated and there is a possibility of maintenance when the owner is away. House is fully equipped and habitable, positioned in a quite green place close to all facilities.