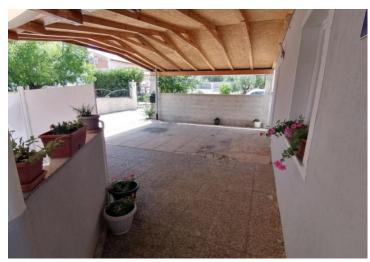

Internal stairs connect the upper floor, where there are three more bedrooms, one of which has a terrace, and one bathroom.

In the yard of the house there is a table with chairs and a barbecue and two covered parking spaces.