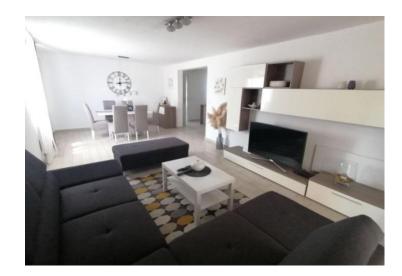

Two family houses in Sikici near Pula, cca. 4 km from the sea.

They were built on one land plot.

The ground floor of the first house has a hallway, one bathroom, a kitchen with dining room and living room, and one bedroom.

The property is air-conditioned, and central heating is used for heating. The house is used for tourist rental.

The second house is divided into two residential units.

On the ground floor is an apartment consisting of a hallway, spacious living room, dining room and kitchen, one bathroom, and two bedrooms.