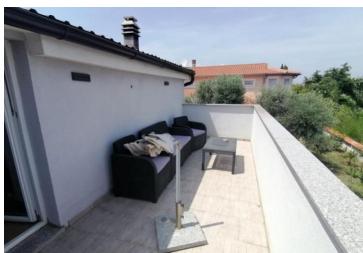

Internal stairs connect the upper floor, where there are three more bedrooms, one of which has a terrace, and one bathroom.

In the yard of the house there is a table with chairs and a barbecue and two covered parking spaces.

There is a separate storage room and boiler room, and a summer terrace.

We climb the external staircase to the floor where there is another residential unit consisting of a hallway, one bathroom, three bedrooms, a kitchen with a dining room and a living room from which there is access to the terrace.