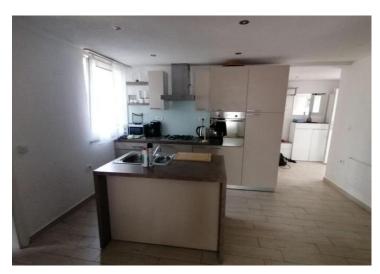

Two family houses in Sikici near Pula, cca. 4 km from the sea.

They were built on one land plot.

The ground floor of the first house has a hallway, one bathroom, a kitchen with dining room and living room, and one bedroom.

The property is air-conditioned, and central heating is used for heating. The house is used for tourist rental.

The second house is divided into two residential units.

On the ground floor is an apartment consisting of a hallway, spacious living room, dining room and kitchen, one bathroom, and two bedrooms.