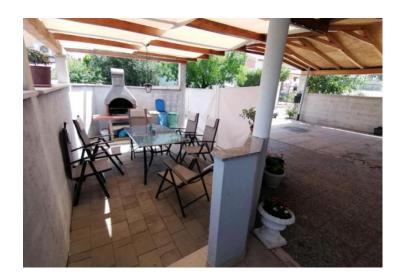

Internal stairs connect the upper floor, where there are three more bedrooms, one of which has a terrace, and one bathroom.

In the yard of the house there is a table with chairs and a barbecue and two covered parking spaces.