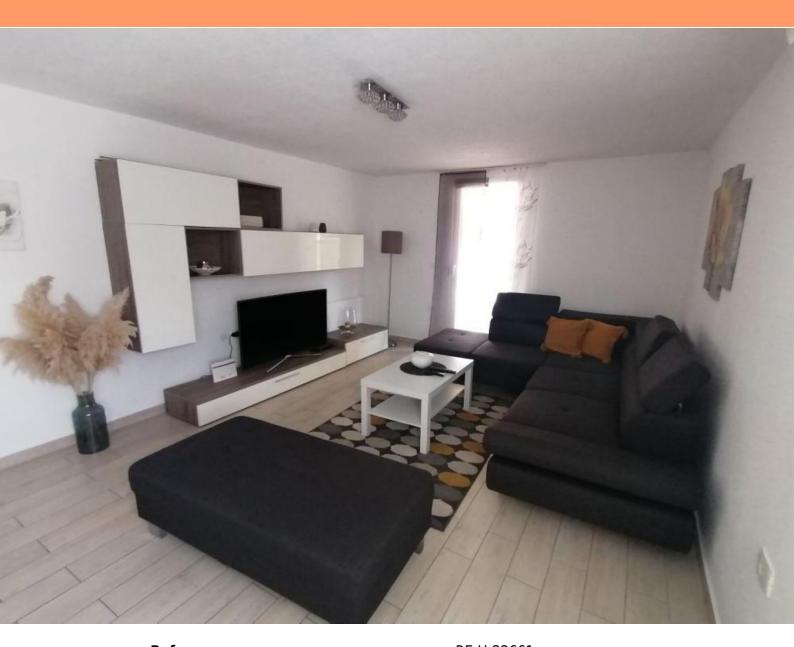

Two family houses in Sikici near Pula, cca. 4 km from the sea.

They were built on one land plot.

The ground floor of the first house has a hallway, one bathroom, a kitchen with dining room and living room, and one bedroom.

The property is air-conditioned, and central heating is used for heating. The house is used for tourist rental.

The second house is divided into two residential units.

On the ground floor is an apartment consisting of a hallway, spacious living room, dining room and kitchen, one bathroom, and two bedrooms.