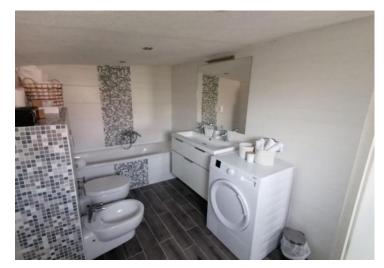

The property is air-conditioned, and central heating is used for heating. The house is used for tourist rental.

The second house is divided into two residential units.

On the ground floor is an apartment consisting of a hallway, spacious living room, dining room and kitchen, one bathroom, and two bedrooms.

There is a separate storage room and boiler room, and a summer terrace.

We climb the external staircase to the floor where there is another residential unit consisting of a hallway, one bathroom, three bedrooms, a kitchen with a dining room and a living room from which there is access to the terrace.