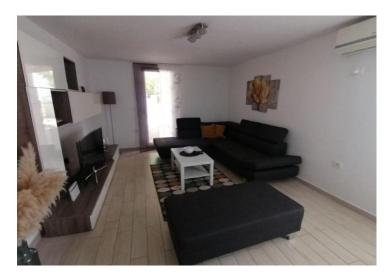

The property is air-conditioned, and central heating is used for heating. The house is used for tourist rental.

The second house is divided into two residential units.

On the ground floor is an apartment consisting of a hallway, spacious living room, dining room and kitchen, one bathroom, and two bedrooms.

The apartments are air-conditioned, and in the winter months, central heating is used using fuel oil or electricity.

The house has four parking spaces.

Overall additional expenses borne by the Buyer of real estate in Croatia are around 7% of property cost in total, which includes: property transfer tax (3% of property value), agency/brokerage commission (3%+VAT on commission), advocate fee (cca 1%), notary fee, court registration fee and official certified translation expenses. Agency/brokerage agreement is signed prior to visiting properties.