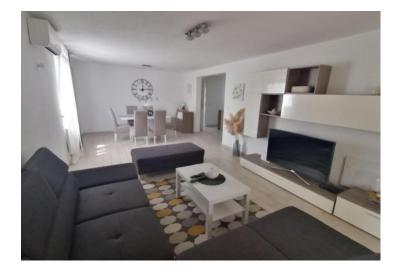

The property is air-conditioned, and central heating is used for heating. The house is used for tourist rental.

The second house is divided into two residential units.

On the ground floor is an apartment consisting of a hallway, spacious living room, dining room and kitchen, one bathroom, and two bedrooms.

The apartments are air-conditioned, and in the winter months, central heating is used using fuel oil or electricity.

The house has four parking spaces.

Overall additional expenses borne by the Buyer of real estate in Croatia are around 7% of property cost in total, which includes: property transfer tax (3% of property value), agency/brokerage commission (3%+VAT on commission), advocate fee (cca 1%), notary fee, court registration fee and official certified translation expenses. Agency/brokerage agreement is signed prior to visiting properties.