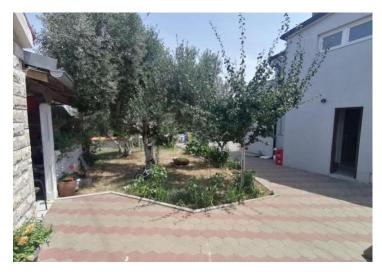

Internal stairs connect the upper floor, where there are three more bedrooms, one of which has a terrace, and one bathroom.

In the yard of the house there is a table with chairs and a barbecue and two covered parking spaces.

There is a separate storage room and boiler room, and a summer terrace.

We climb the external staircase to the floor where there is another residential unit consisting of a hallway, one bathroom, three bedrooms, a kitchen with a dining room and a living room from which there is access to the terrace.