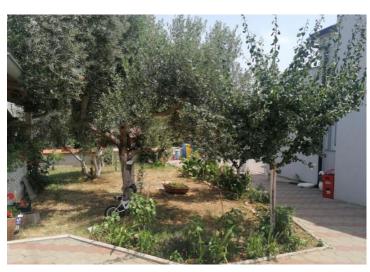

Internal stairs connect the upper floor, where there are three more bedrooms, one of which has a terrace, and one bathroom.

In the yard of the house there is a table with chairs and a barbecue and two covered parking spaces.

There is a separate storage room and boiler room, and a summer terrace.

We climb the external staircase to the floor where there is another residential unit consisting of a hallway, one bathroom, three bedrooms, a kitchen with a dining room and a living room from which there is access to the terrace.