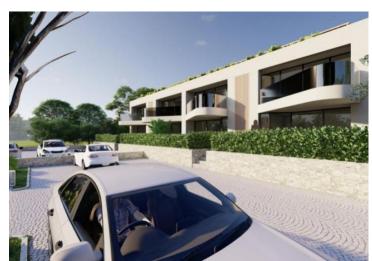

**Price** € 260 000

1

No. of bathrooms

Apartment of 74 sq.m. belongs to an original new complex located 2,5 km from Porec!

It is on the first floor with a roof terrace. There are four residential buildings with four apartments each are under construction.

Each apartment has 2 parking spaces.

The apartment is sold NOT furnished.

Overall additional expenses borne by the Buyer of real estate in Croatia are around 7% of property cost in total, which includes: property transfer tax (3% of property value), agency/brokerage commission (3%+VAT on commission), advocate fee (cca 1%), notary fee, court registration fee and official certified translation expenses. Agency/brokerage agreement is signed prior to visiting properties.