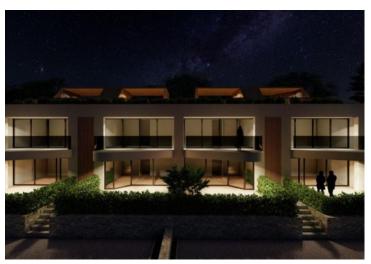

**Price** € 260 000

1

No. of bathrooms

Apartment of 74 sq.m. belongs to an original new complex located 2,5 km from Porec!

It is on the first floor with a roof terrace. There are four residential buildings with four apartments each are under construction.

Each building consists of a ground floor and a first floor.

The apartments consist of a hallway, a living room with a kitchen, two bedrooms, a bathroom and a balcony. Internal stairs lead to the roof terrace of 34.85m2 where you can place a jacuzzi and enjoy the summer days with a fantastic view.