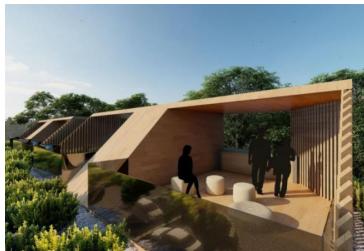

Each building consists of a ground floor and a first floor.

The apartments consist of a hallway, a living room with a kitchen, two bedrooms, a bathroom and a balcony. Internal stairs lead to the roof terrace of 34.85m2 where you can place a jacuzzi and enjoy the summer days with a fantastic view.