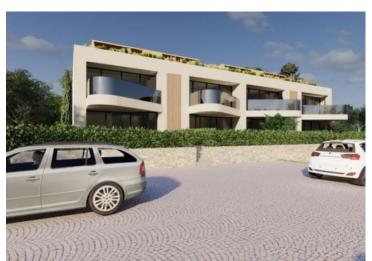

RefRE-U-25169TypeApartmentRegionIstria → PorecLocationTar-Vabriga

Front line

Sea view

Yes

Distance to sea

Floorspace

No. of bedrooms

Partydoring to real value of the val

**Price** € 260 000

1

No. of bathrooms

Apartment of 74 sq.m. belongs to an original new complex located 2,5 km from Porec!

It is on the first floor with a roof terrace. There are four residential buildings with four apartments each are under construction.

Each building consists of a ground floor and a first floor.

The apartments consist of a hallway, a living room with a kitchen, two bedrooms, a bathroom and a balcony. Internal stairs lead to the roof terrace of 34.85m2 where you can place a jacuzzi and enjoy the summer days with a fantastic view.