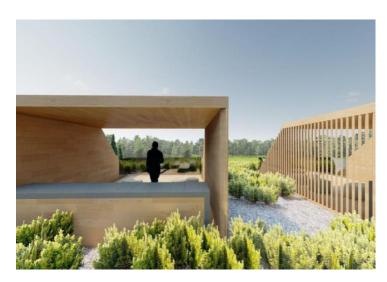

Each building consists of a ground floor and a first floor.

The apartments consist of a hallway, a living room with a kitchen, two bedrooms, a bathroom and a balcony. Internal stairs lead to the roof terrace of 34.85m2 where you can place a jacuzzi and enjoy the summer days with a fantastic view.