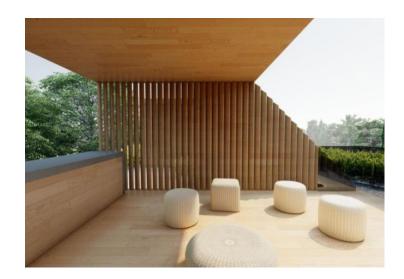

Each building consists of a ground floor and a first floor.

The apartments consist of a hallway, a living room with a kitchen, two bedrooms, a bathroom and a balcony. Internal stairs lead to the roof terrace of 34.85m2 where you can place a jacuzzi and enjoy the summer days with a fantastic view.