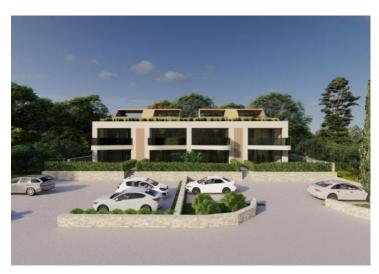

**Price** € 260 000

1

No. of bathrooms

Apartment of 74 sq.m. belongs to an original new complex located 2,5 km from Porec!

It is on the first floor with a roof terrace. There are four residential buildings with four apartments each are under construction.

Each apartment has 2 parking spaces.

The apartment is sold NOT furnished.

Overall additional expenses borne by the Buyer of real estate in Croatia are around 7% of property cost in total, which includes: property transfer tax (3% of property value), agency/brokerage commission (3%+VAT on commission), advocate fee (cca 1%), notary fee, court registration fee and official certified translation expenses. Agency/brokerage agreement is signed prior to visiting properties.