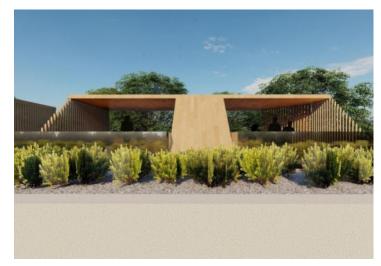

Each building consists of a ground floor and a first floor.

The apartments consist of a hallway, a living room with a kitchen, two bedrooms, a bathroom and a balcony. Internal stairs lead to the roof terrace of 34.85m2 where you can place a jacuzzi and enjoy the summer days with a fantastic view.