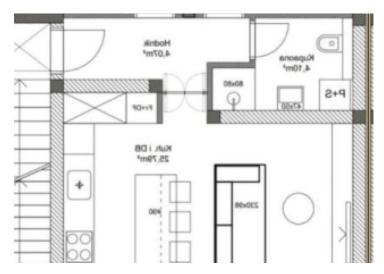

| 033311 | .150/ | .,,,  |                            |
|--------|-------|-------|----------------------------|
| 25.79  | 1     | 25.79 | Kuhinja i dnevni boravak   |
| 4.07   | 1     | 4.07  | Hodnik                     |
| 4.10   | 1     | 4.10  | Kupaona                    |
| 11.42  | 1     | 11.42 | Soba                       |
| 11.42  | 1     | 11.42 | Soba                       |
| 1.46   | 0.25  | 5.85  | Balkon                     |
| 10.79  | 0.5   | 21.58 | Krovna terasa natkrivena   |
| 3.32   | 0.25  | 13.27 | Krovna terasa nenatkrivena |
| 1.41   | 1     | 1.41  | WC na krovnoj terasi       |
| 73.78  |       | 98.91 |                            |