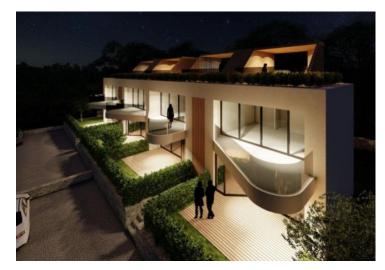

**Price** € 260 000

1

No. of bathrooms

Apartment of 74 sq.m. belongs to an original new complex located 2,5 km from Porec!

It is on the first floor with a roof terrace. There are four residential buildings with four apartments each are under construction.

Each building consists of a ground floor and a first floor.

The apartments consist of a hallway, a living room with a kitchen, two bedrooms, a bathroom and a balcony. Internal stairs lead to the roof terrace of 34.85m2 where you can place a jacuzzi and enjoy the summer days with a fantastic view.