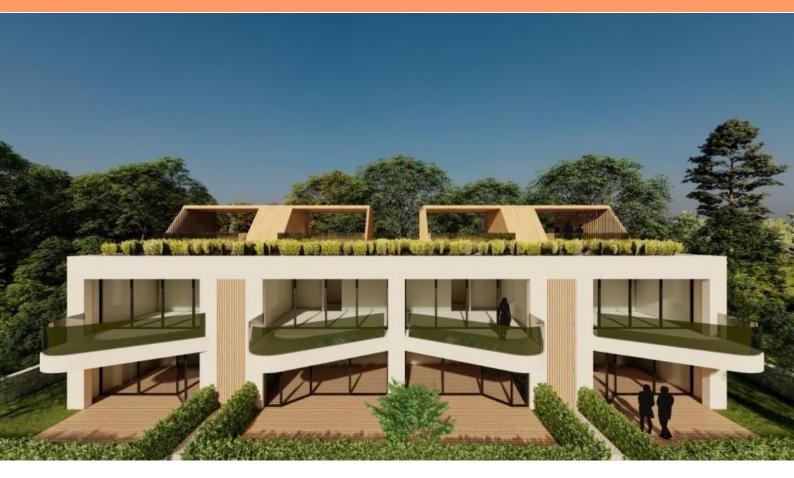

**Price** € 260 000

1

No. of bathrooms

Apartment of 74 sq.m. belongs to an original new complex located 2,5 km from Porec!

It is on the first floor with a roof terrace. There are four residential buildings with four apartments each are under construction.

Each building consists of a ground floor and a first floor.

The apartments consist of a hallway, a living room with a kitchen, two bedrooms, a bathroom and a balcony. Internal stairs lead to the roof terrace of 34.85m2 where you can place a jacuzzi and enjoy the summer days with a fantastic view.

The apartments will be built with the highest quality materials:

- -underfloor heating in the entire apartment
- with an ECO system (which offers very low energy consumption) and will also have air conditioners
- the floor decorated with high
- -quality ceramic tiles and laminate (at the request of the customer) up to 30 euros per square meter
- dark glass walls on the terraces
- 10 cm facade, 20 cm roof insulation
- PVC joinery with electric blinds (glasses filled with argon
- fire and burglary doors.