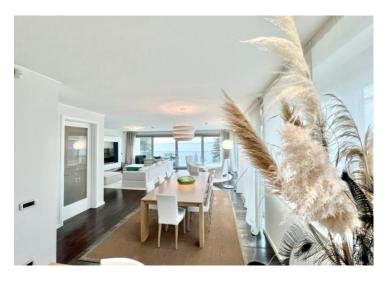

Magnificent luxury apartment in a 4\*\*\*\* gated residence on the 1st line to the in Opatija! Fantastic open sea views are opening from the apartment!

Unique location and unique closed residence with underground parking, garden, guardian, private exit to the beach and lungomare.

There is a communal swimming pool in the courtyard of the residential building.

Total surface of this glamorous apartment of the 1st floor is 164 sq.m.

This abode benefits entry, salon with modern kitchen, three bedrooms with bathrooms en-suite, guest bathroom, garderobe, storage, terrace with amazing sea views!