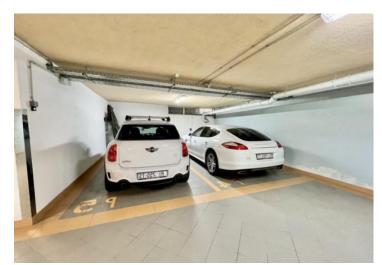

On top of that apartment offers two places in underground garage and storage on underground level (for bicycles, beach staff etc).

The residential building has an elevator, which leads to the entrance to the property.