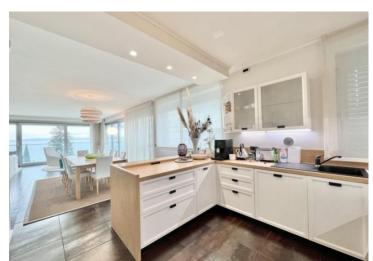

There is a communal swimming pool in the courtyard of the residential building.

Total surface of this glamorous apartment of the 1st floor is 164 sq.m.

This abode benefits entry, salon with modern kitchen, three bedrooms with bathrooms en-suite, guest bathroom, garderobe, storage, terrace with amazing sea views!