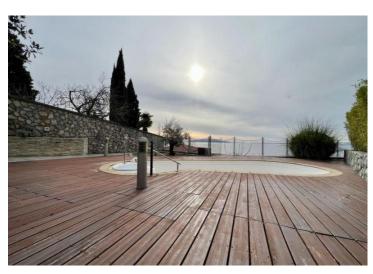

There is a communal swimming pool in the courtyard of the residential building.

Total surface of this glamorous apartment of the 1st floor is 164 sq.m.

This abode benefits entry, salon with modern kitchen, three bedrooms with bathrooms en-suite, guest bathroom, garderobe, storage, terrace with amazing sea views!