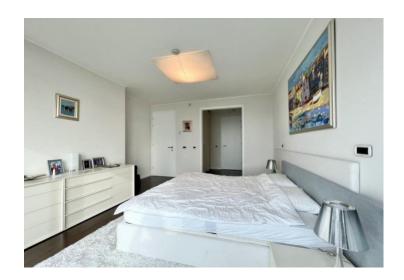

There is a communal swimming pool in the courtyard of the residential building.

Total surface of this glamorous apartment of the 1st floor is 164 sq.m.

This abode benefits entry, salon with modern kitchen, three bedrooms with bathrooms en-suite, guest bathroom, garderobe, storage, terrace with amazing sea views!

The property is luxuriously and well-furnished (electric blinds, alarm system, burglar-proof door...) and is being sold as such. Heating and cooling is by a heat pump with a floor fan-coil system.

The apartment has a direct exit to the beautiful promenade - Lungo mare, and is just a few steps from the sea.