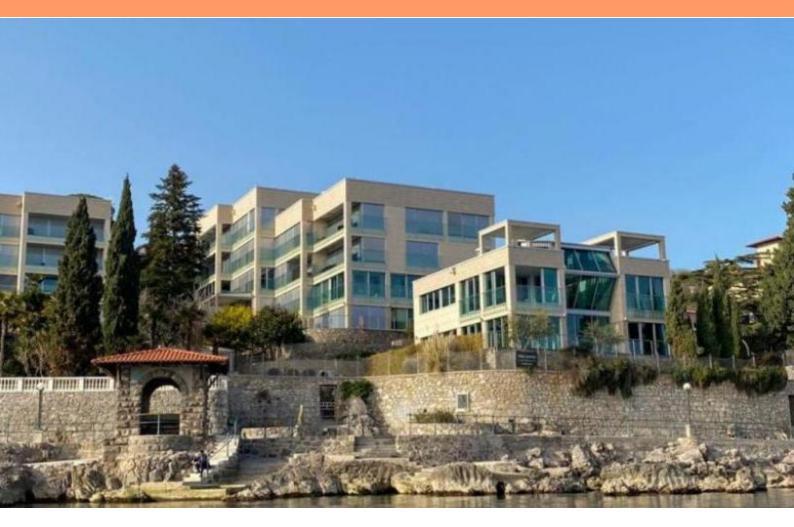

**Ref** RE-AB-AR4-E2111

**Type** Apartment

Region Kvarner > Opatija

LocationOpatijaFront lineYesSea viewYesDistance to sea20 mFloorspace164 sqm

No. of bedrooms 3 No. of bathrooms 4

**Price** Price upon request

Magnificent luxury apartment in a 4\*\*\*\* gated residence on the 1st line to the in Opatija! Fantastic open sea views are opening from the apartment!

Unique location and unique closed residence with underground parking, garden, guardian, private exit to the beach and lungomare.

There is a communal swimming pool in the courtyard of the residential building.

Total surface of this glamorous apartment of the 1st floor is 164 sq.m.

This abode benefits entry, salon with modern kitchen, three bedrooms with bathrooms en-suite, guest bathroom, garderobe, storage, terrace with amazing sea views!