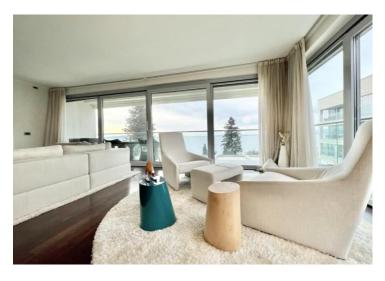

There is a communal swimming pool in the courtyard of the residential building.

Total surface of this glamorous apartment of the 1st floor is 164 sq.m.

This abode benefits entry, salon with modern kitchen, three bedrooms with bathrooms en-suite, guest bathroom, garderobe, storage, terrace with amazing sea views!