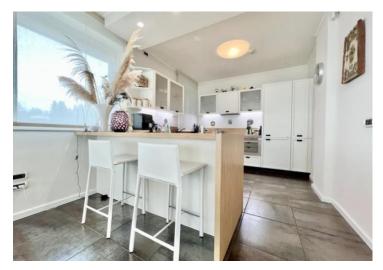

There is a communal swimming pool in the courtyard of the residential building.

Total surface of this glamorous apartment of the 1st floor is 164 sq.m.

This abode benefits entry, salon with modern kitchen, three bedrooms with bathrooms en-suite, guest bathroom, garderobe, storage, terrace with amazing sea views!