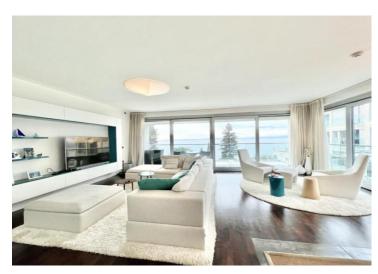

There is a communal swimming pool in the courtyard of the residential building.

Total surface of this glamorous apartment of the 1st floor is 164 sq.m.

This abode benefits entry, salon with modern kitchen, three bedrooms with bathrooms en-suite, guest bathroom, garderobe, storage, terrace with amazing sea views!