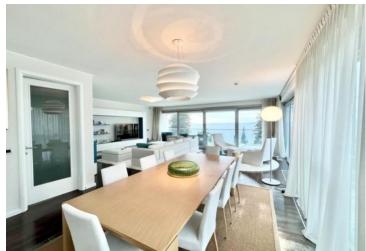

Magnificent luxury apartment in a 4\*\*\*\* gated residence on the 1st line to the in Opatija! Fantastic open sea views are opening from the apartment!

Unique location and unique closed residence with underground parking, garden, guardian, private exit to the beach and lungomare.

There is a communal swimming pool in the courtyard of the residential building.

Total surface of this glamorous apartment of the 1st floor is 164 sq.m.

This abode benefits entry, salon with modern kitchen, three bedrooms with bathrooms en-suite, guest bathroom, garderobe, storage, terrace with amazing sea views!