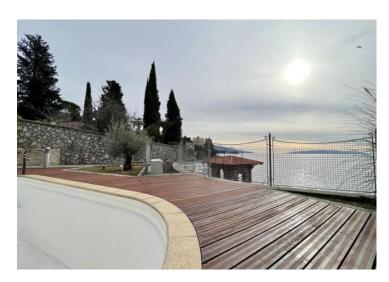

Magnificent luxury apartment in a 4\*\*\*\* gated residence on the 1st line to the in Opatija! Fantastic open sea views are opening from the apartment!

Unique location and unique closed residence with underground parking, garden, guardian, private exit to the beach and lungomare.

There is a communal swimming pool in the courtyard of the residential building.

Total surface of this glamorous apartment of the 1st floor is 164 sq.m.

This abode benefits entry, salon with modern kitchen, three bedrooms with bathrooms en-suite, guest bathroom, garderobe, storage, terrace with amazing sea views!

The property is luxuriously and well-furnished (electric blinds, alarm system, burglar-proof door...) and is being sold as such. Heating and cooling is by a heat pump with a floor fan-coil system.

The apartment has a direct exit to the beautiful promenade - Lungo mare, and is just a few steps from the sea.