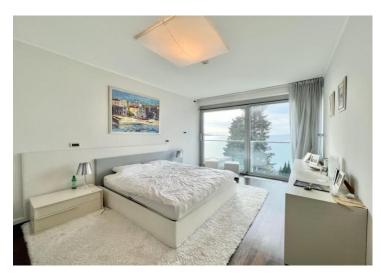

There is a communal swimming pool in the courtyard of the residential building.

Total surface of this glamorous apartment of the 1st floor is 164 sq.m.

This abode benefits entry, salon with modern kitchen, three bedrooms with bathrooms en-suite, guest bathroom, garderobe, storage, terrace with amazing sea views!

The property is luxuriously and well-furnished (electric blinds, alarm system, burglar-proof door...) and is being sold as such. Heating and cooling is by a heat pump with a floor fan-coil system.

The apartment has a direct exit to the beautiful promenade - Lungo mare, and is just a few steps from the sea.