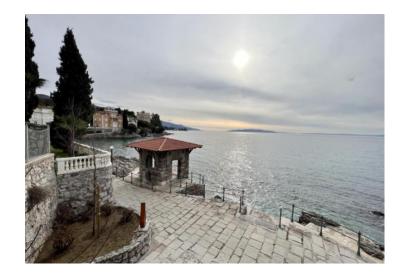

Magnificent luxury apartment in a 4\*\*\*\* gated residence on the 1st line to the in Opatija! Fantastic open sea views are opening from the apartment!

Unique location and unique closed residence with underground parking, garden, guardian, private exit to the beach and lungomare.

The property is luxuriously and well-furnished (electric blinds, alarm system, burglar-proof door...) and is being sold as such. Heating and cooling is by a heat pump with a floor fan-coil system.

The apartment has a direct exit to the beautiful promenade - Lungo mare, and is just a few steps from the sea.