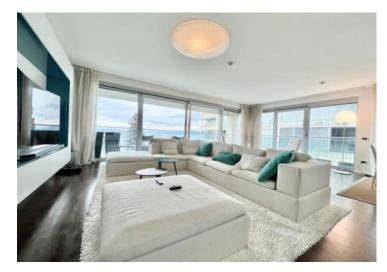

There is a communal swimming pool in the courtyard of the residential building.

Total surface of this glamorous apartment of the 1st floor is 164 sq.m.

This abode benefits entry, salon with modern kitchen, three bedrooms with bathrooms en-suite, guest bathroom, garderobe, storage, terrace with amazing sea views!

The property is luxuriously and well-furnished (electric blinds, alarm system, burglar-proof door...) and is being sold as such. Heating and cooling is by a heat pump with a floor fan-coil system.

The apartment has a direct exit to the beautiful promenade - Lungo mare, and is just a few steps from the sea.