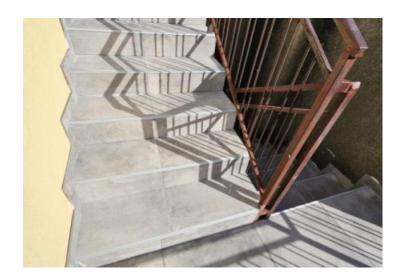

The property has been renovated in 2024, with new PVC windows and doors installed, as well as newly laid tiles on the stairs providing access to the flat.

The flat comprises a hallway, kitchen, living room, 2 bedrooms, bathroom, WC, balcony, staircase, a private external garden of 194 square meters, and a basement of 20.5 square meters.