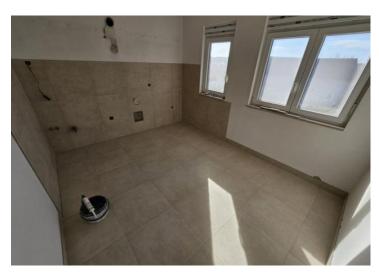

The property has been renovated in 2024, with new PVC windows and doors installed, as well as newly laid tiles on the stairs providing access to the flat.

The flat comprises a hallway, kitchen, living room, 2 bedrooms, bathroom, WC, balcony, staircase, a private external garden of 194 square meters, and a basement of 20.5 square meters.