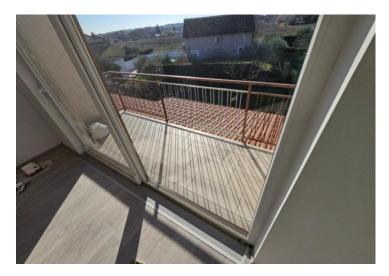

The property has been renovated in 2024, with new PVC windows and doors installed, as well as newly laid tiles on the stairs providing access to the flat.

The flat comprises a hallway, kitchen, living room, 2 bedrooms, bathroom, WC, balcony, staircase, a private external garden of 194 square meters, and a basement of 20.5 square meters.