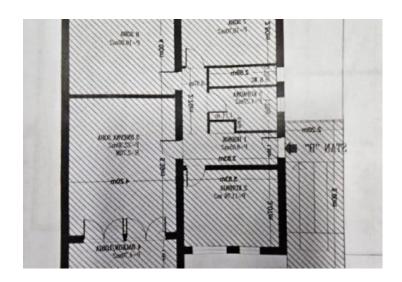

The property has been renovated in 2024, with new PVC windows and doors installed, as well as newly laid tiles on the stairs providing access to the flat.

The flat comprises a hallway, kitchen, living room, 2 bedrooms, bathroom, WC, balcony, staircase, a private external garden of 194 square meters, and a basement of 20.5 square meters.