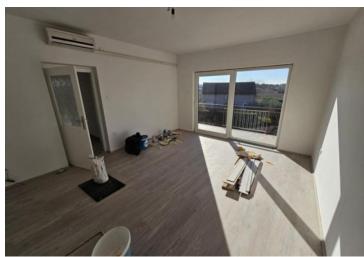

The property has been renovated in 2024, with new PVC windows and doors installed, as well as newly laid tiles on the stairs providing access to the flat.

The flat comprises a hallway, kitchen, living room, 2 bedrooms, bathroom, WC, balcony, staircase, a private external garden of 194 square meters, and a basement of 20.5 square meters.