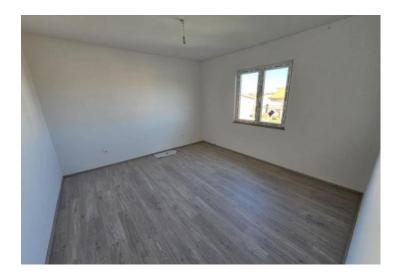

The property has been renovated in 2024, with new PVC windows and doors installed, as well as newly laid tiles on the stairs providing access to the flat.

The flat comprises a hallway, kitchen, living room, 2 bedrooms, bathroom, WC, balcony, staircase, a private external garden of 194 square meters, and a basement of 20.5 square meters.