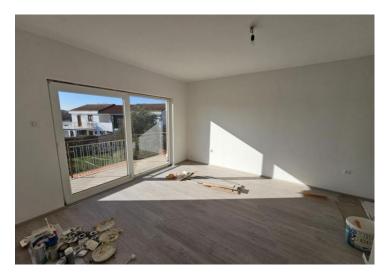

The property has been renovated in 2024, with new PVC windows and doors installed, as well as newly laid tiles on the stairs providing access to the flat.

The flat comprises a hallway, kitchen, living room, 2 bedrooms, bathroom, WC, balcony, staircase, a private external garden of 194 square meters, and a basement of 20.5 square meters.