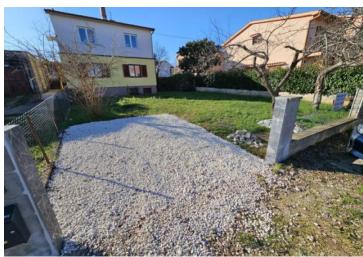

The property has been renovated in 2024, with new PVC windows and doors installed, as well as newly laid tiles on the stairs providing access to the flat.

The flat comprises a hallway, kitchen, living room, 2 bedrooms, bathroom, WC, balcony, staircase, a private external garden of 194 square meters, and a basement of 20.5 square meters.