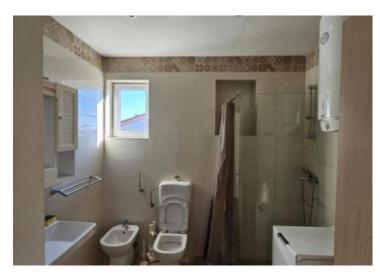

The property has been renovated in 2024, with new PVC windows and doors installed, as well as newly laid tiles on the stairs providing access to the flat.

The flat comprises a hallway, kitchen, living room, 2 bedrooms, bathroom, WC, balcony, staircase, a private external garden of 194 square meters, and a basement of 20.5 square meters.