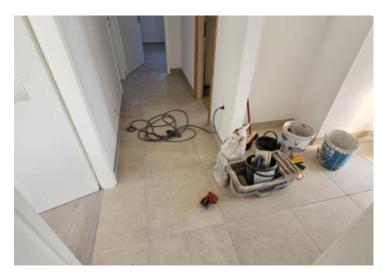

The property has been renovated in 2024, with new PVC windows and doors installed, as well as newly laid tiles on the stairs providing access to the flat.

The flat comprises a hallway, kitchen, living room, 2 bedrooms, bathroom, WC, balcony, staircase, a private external garden of 194 square meters, and a basement of 20.5 square meters.