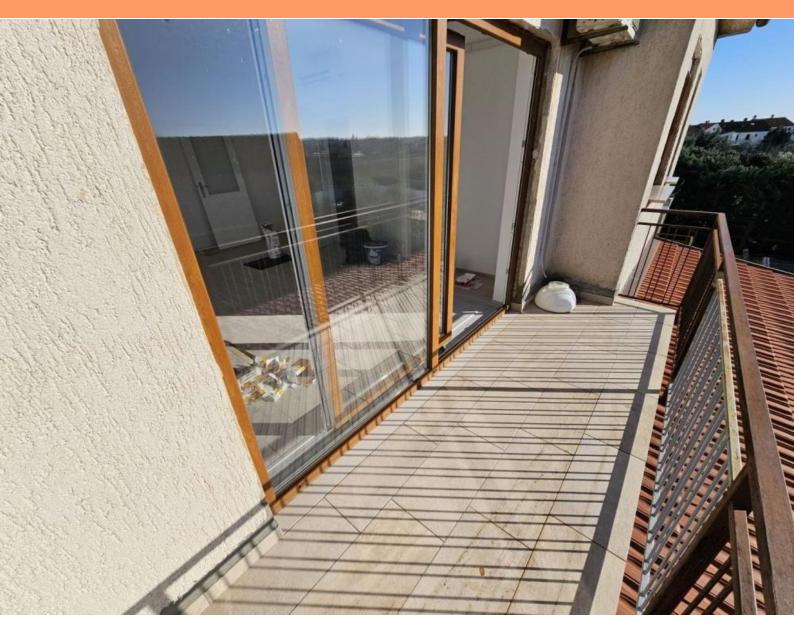

The property has been renovated in 2024, with new PVC windows and doors installed, as well as newly laid tiles on the stairs providing access to the flat.

The flat comprises a hallway, kitchen, living room, 2 bedrooms, bathroom, WC, balcony, staircase, a private external garden of 194 square meters, and a basement of 20.5 square meters.