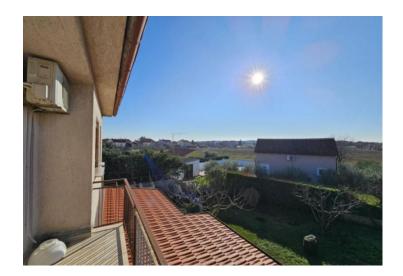

The property has been renovated in 2024, with new PVC windows and doors installed, as well as newly laid tiles on the stairs providing access to the flat.

The flat comprises a hallway, kitchen, living room, 2 bedrooms, bathroom, WC, balcony, staircase, a private external garden of 194 square meters, and a basement of 20.5 square meters.

The property is part of a house that has been partitioned.

The location is very peaceful, with all necessary amenities for daily life such as shops and public transportation in the immediate vicinity.

The nearest beach is 800 meters away.