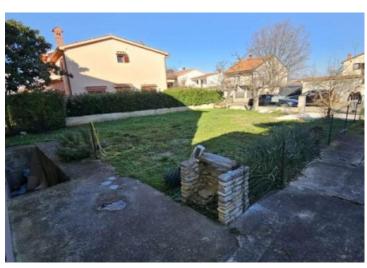

The property has been renovated in 2024, with new PVC windows and doors installed, as well as newly laid tiles on the stairs providing access to the flat.

The flat comprises a hallway, kitchen, living room, 2 bedrooms, bathroom, WC, balcony, staircase, a private external garden of 194 square meters, and a basement of 20.5 square meters.