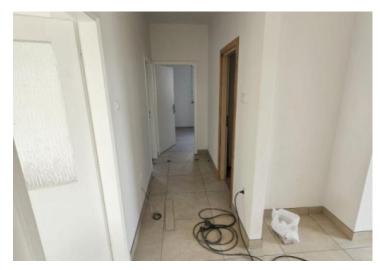

The property has been renovated in 2024, with new PVC windows and doors installed, as well as newly laid tiles on the stairs providing access to the flat.

The flat comprises a hallway, kitchen, living room, 2 bedrooms, bathroom, WC, balcony, staircase, a private external garden of 194 square meters, and a basement of 20.5 square meters.