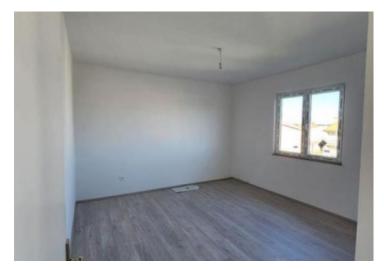

The property has been renovated in 2024, with new PVC windows and doors installed, as well as newly laid tiles on the stairs providing access to the flat.

The flat comprises a hallway, kitchen, living room, 2 bedrooms, bathroom, WC, balcony, staircase, a private external garden of 194 square meters, and a basement of 20.5 square meters.