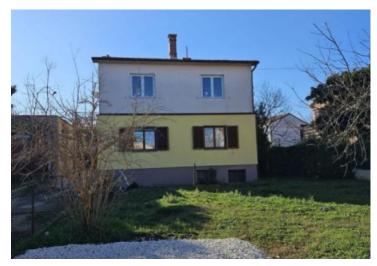

RefRE-U-28720TypeApartmentRegionIstria > Pula

**Location** Valbandon, Fažana

Front lineNoSea viewNoDistance to sea800 mFloorspace152 sqm

No. of bedrooms 2

No. of bathrooms

**Price** € 215 000

Spacious apartment in Valbandon, Fažana, 800 meters from the sea! Perfect fresh renovation! Reasonable price!

This is a flat with a garden and its own separately partitioned basement.

The total area is 153 square meters, which the future owner will acquire ownership of, including the flat, garden, and basement.

The property is part of a house that has been partitioned.

The location is very peaceful, with all necessary amenities for daily life such as shops and public transportation in the immediate vicinity.

The nearest beach is 800 meters away.