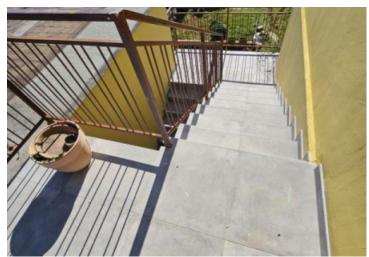

The property has been renovated in 2024, with new PVC windows and doors installed, as well as newly laid tiles on the stairs providing access to the flat.

The flat comprises a hallway, kitchen, living room, 2 bedrooms, bathroom, WC, balcony, staircase, a private external garden of 194 square meters, and a basement of 20.5 square meters.