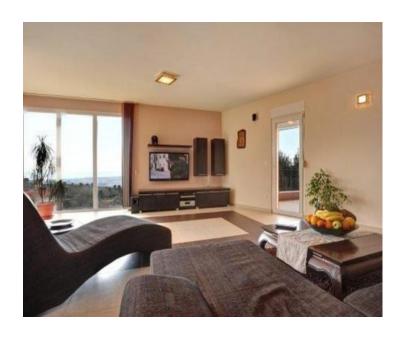

First level: approx. 140 m2 - fitness room, sauna, 4 m2 jacuzzi for 7 people, indoor swimming pool depth of 45 m2 + wine cellar of 40 m2.

Second level: approx. 150 m2 - a fireplace room, dining room, kitchen, bathroom, terrace 30 m2 + garage 36 m2.

Third level: four bedrooms, two bathrooms, terrace.

The total area of all premises of approx. 450 m2.

Floor heating, air conditioning, and other engineering systems.

The villa is fully furnished, equipped and rented out.