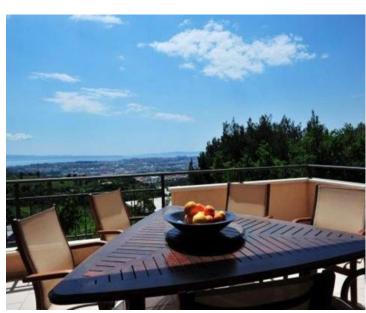

Ref RE-LB809
Type Villa

Region Dalmatia > Split

LocationSolinSea viewYesDistance to sea3000 mFloorspace450 sqmPlot size780 sqmNo. of bedrooms4

No. of bedrooms 4
No. of bathrooms 3

**Price** € 1 500 000

Luxury modern villa with swimming pool on the hills above Split 3 km. from the sea!

The villa is situated on a plot of 780 m2. It is possible to purchase adjacent land from 300 m2 to 1600 m2. There is a garage and parking.

Swimming pool, children's playground.

The villa has several levels:

First level: approx. 140 m2 - fitness room, sauna, 4 m2 jacuzzi for 7 people, indoor swimming pool depth of 45 m2 + wine cellar of 40 m2.

Second level: approx. 150 m2 - a fireplace room, dining room, kitchen, bathroom, terrace 30 m2 + garage 36 m2.