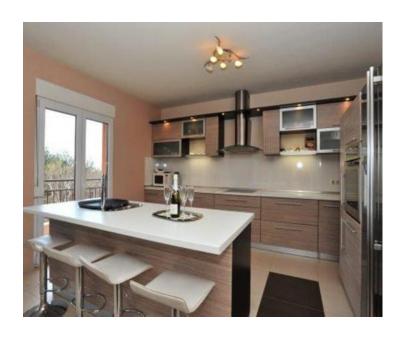

First level: approx. 140 m2 - fitness room, sauna, 4 m2 jacuzzi for 7 people, indoor swimming pool depth of 45 m2 + wine cellar of 40 m2.

Second level: approx. 150 m2 - a fireplace room, dining room, kitchen, bathroom, terrace 30 m2 + garage 36 m2.