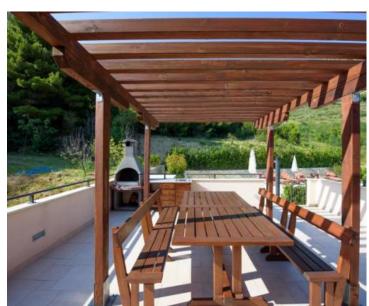

The villa is situated on a plot of 780 m2. It is possible to purchase adjacent land from 300 m2 to 1600 m2. There is a garage and parking.

Swimming pool, children's playground.

The villa has several levels:

First level: approx. 140 m2 - fitness room, sauna, 4 m2 jacuzzi for 7 people, indoor swimming pool depth of 45 m2 + wine cellar of 40 m2.

Second level: approx. 150 m2 - a fireplace room, dining room, kitchen, bathroom, terrace 30 m2 + garage 36 m2.