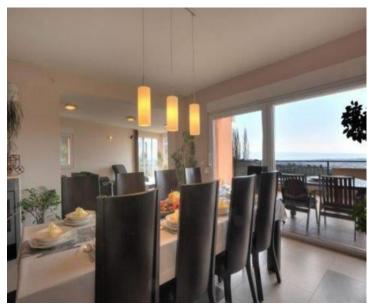

First level: approx. 140 m2 - fitness room, sauna, 4 m2 jacuzzi for 7 people, indoor swimming pool depth of 45 m2 + wine cellar of 40 m2.

Second level: approx. 150 m2 - a fireplace room, dining room, kitchen, bathroom, terrace 30 m2 + garage 36 m2.

Third level: four bedrooms, two bathrooms, terrace.

The total area of all premises of approx. 450 m2.

Floor heating, air conditioning, and other engineering systems.

The villa is fully furnished, equipped and rented out.