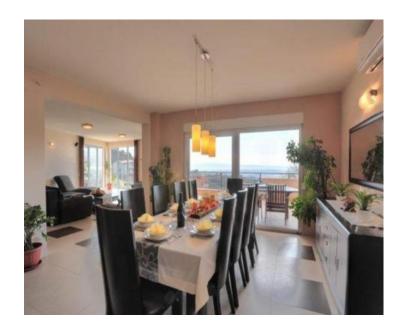

First level: approx. 140 m2 - fitness room, sauna, 4 m2 jacuzzi for 7 people, indoor swimming pool depth of 45 m2 + wine cellar of 40 m2.

Second level: approx. 150 m2 - a fireplace room, dining room, kitchen, bathroom, terrace 30 m2 + garage 36 m2.