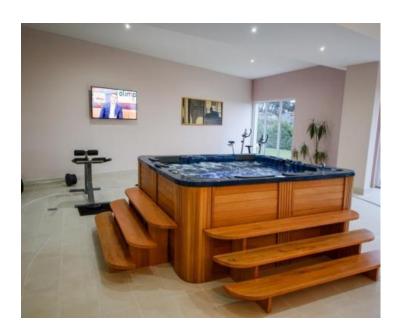

First level: approx. 140 m2 - fitness room, sauna, 4 m2 jacuzzi for 7 people, indoor swimming pool depth of 45 m2 + wine cellar of 40 m2.

Second level: approx. 150 m2 - a fireplace room, dining room, kitchen, bathroom, terrace 30 m2 + garage 36 m2.