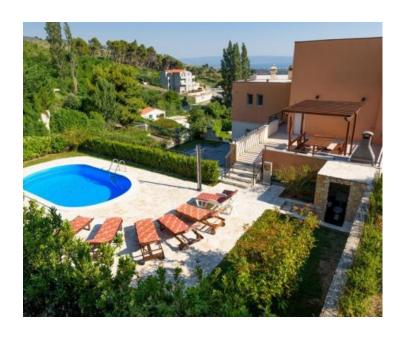

The villa is situated on a plot of 780 m2. It is possible to purchase adjacent land from 300 m2 to 1600 m2. There is a garage and parking.

Swimming pool, children's playground.

The villa has several levels:

Third level: four bedrooms, two bathrooms, terrace.

The total area of all premises of approx. 450 m2.

Floor heating, air conditioning, and other engineering systems.

The villa is fully furnished, equipped and rented out.