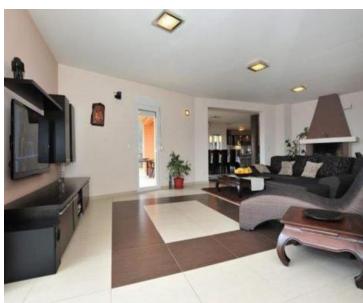

First level: approx. 140 m2 - fitness room, sauna, 4 m2 jacuzzi for 7 people, indoor swimming pool depth of 45 m2 + wine cellar of 40 m2.

Second level: approx. 150 m2 - a fireplace room, dining room, kitchen, bathroom, terrace 30 m2 + garage 36 m2.

Third level: four bedrooms, two bathrooms, terrace.

The total area of all premises of approx. 450 m2.

Floor heating, air conditioning, and other engineering systems.

The villa is fully furnished, equipped and rented out.