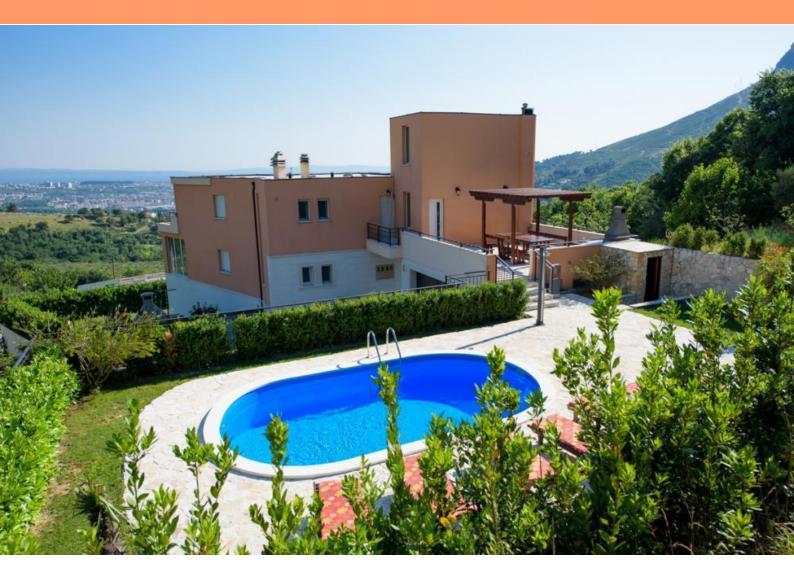

Ref RE-LB809
Type Villa

Region Dalmatia > Split

LocationSolinSea viewYesDistance to sea3000 mFloorspace450 sqmPlot size780 sqmNo. of bedrooms4

No. of bedrooms 4
No. of bathrooms 3

**Price** € 1 500 000

Luxury modern villa with swimming pool on the hills above Split 3 km. from the sea!

The villa is situated on a plot of 780 m2. It is possible to purchase adjacent land from 300 m2 to 1600 m2. There is a garage and parking.

Swimming pool, children's playground.

The villa has several levels:

Third level: four bedrooms, two bathrooms, terrace.

The total area of all premises of approx. 450 m2.

Floor heating, air conditioning, and other engineering systems.

The villa is fully furnished, equipped and rented out.