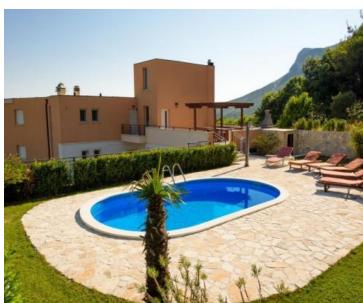

The villa is situated on a plot of 780 m2. It is possible to purchase adjacent land from 300 m2 to 1600 m2. There is a garage and parking.

Swimming pool, children's playground.

The villa has several levels: