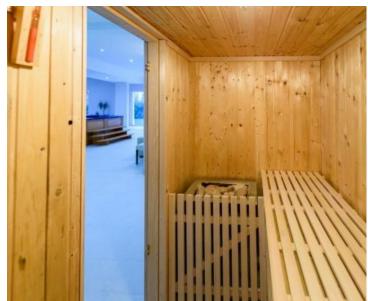

First level: approx. 140 m2 - fitness room, sauna, 4 m2 jacuzzi for 7 people, indoor swimming pool depth of 45 m2 + wine cellar of 40 m2.

Second level: approx. 150 m2 - a fireplace room, dining room, kitchen, bathroom, terrace 30 m2 + garage 36 m2.