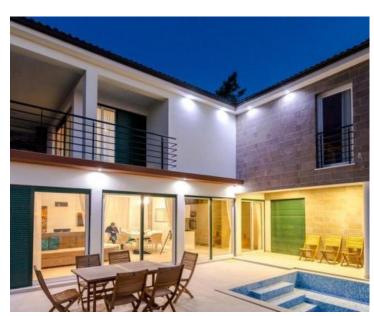

Ref RE-LB812
Type Villa

Region Dalmatia > Split

LocationPodstranaSea viewYes

Distance to sea2000 mFloorspace200 sqmPlot size1350 sqm

No. of bedrooms 4
No. of bathrooms 5

**Price** € 750 000

Five star villa in Podstrana near Split with breathtaking sea view and swimming pool overlooking the sea and the islands!

Podstrana has recently become the most demanded area due to concentration of luxury villas and hotels and vicinity to Split.

Villa is offering spacious salon, dining area, kitchen, four bedrooms with bathrooms en-suite, storages, halls and terraces.

Floorspace is cca. 200 m2. Great land plot of 1350 m2!

Details to be mentioned:

- swimming pool
- patio
- landscaped garden
- sunbathing terrace
- parking
- air conditioning
- heating
- fully equipped and furnished.

Villa is designed to accomodate eight people. Is used for rental purposes. Located in Podstrana about 27 km from airport of Split.

NOTE: Neighbouring villa of similar style and type is for sale as well. It can be ideal option for two friends or two brothers.