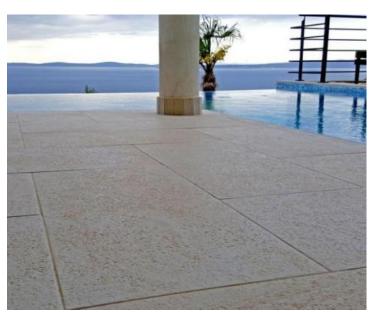

Ref RE-LB812
Type Villa

Region Dalmatia > Split

LocationPodstranaSea viewYes

Distance to sea2000 mFloorspace200 sqmPlot size1350 sqm

No. of bedrooms 4
No. of bathrooms 5

**Price** € 750 000

Five star villa in Podstrana near Split with breathtaking sea view and swimming pool overlooking the sea and the islands!

Floorspace is cca. 200 m2. Great land plot of 1350 m2!

Details to be mentioned:

- swimming pool
- patio
- landscaped garden
- sunbathing terrace
- parking
- air conditioning
- heating
- fully equipped and furnished.