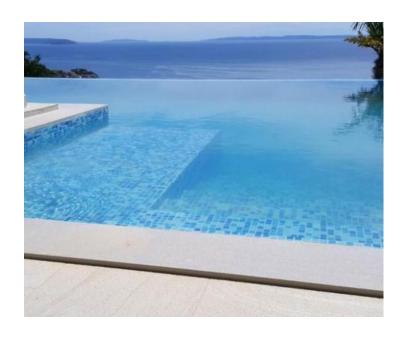

Ref RE-LB812
Type Villa

Region Dalmatia > Split

LocationPodstranaSea viewYes

Distance to sea2000 mFloorspace200 sqmPlot size1350 sqm

No. of bedrooms 4
No. of bathrooms 5

**Price** € 750 000

Five star villa in Podstrana near Split with breathtaking sea view and swimming pool overlooking the sea and the islands!

Floorspace is cca. 200 m2. Great land plot of 1350 m2!

Details to be mentioned:

- swimming pool
- patio
- landscaped garden
- sunbathing terrace
- parking
- air conditioning
- heating
- fully equipped and furnished.