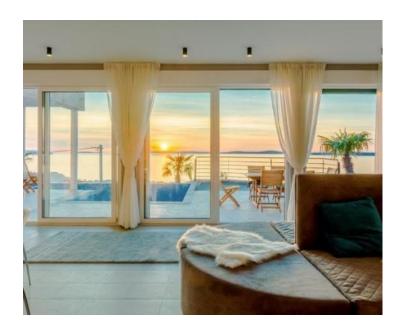

Ref RE-LB812
Type Villa

Region Dalmatia > Split

LocationPodstranaSea viewYes

Distance to sea2000 mFloorspace200 sqmPlot size1350 sqm

No. of bedrooms 4
No. of bathrooms 5

**Price** € 750 000

Five star villa in Podstrana near Split with breathtaking sea view and swimming pool overlooking the sea and the islands!

Floorspace is cca. 200 m2. Great land plot of 1350 m2!

Details to be mentioned:

- swimming pool
- patio
- landscaped garden
- sunbathing terrace
- parking
- air conditioning
- heating
- fully equipped and furnished.