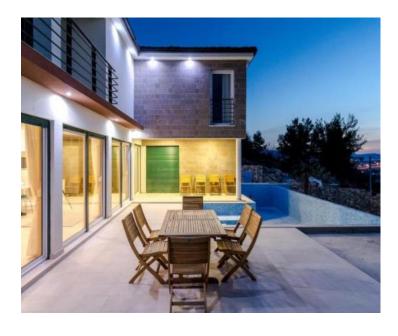

Floorspace is cca. 200 m2. Great land plot of 1350 m2!

Details to be mentioned:

- swimming pool
- patio
- landscaped garden
- sunbathing terrace
- parking
- air conditioning
- heating
- fully equipped and furnished.

Villa is designed to accomodate eight people. Is used for rental purposes. Located in Podstrana about 27 km from airport of Split.

NOTE: Neighbouring villa of similar style and type is for sale as well. It can be ideal option for two friends or two brothers.