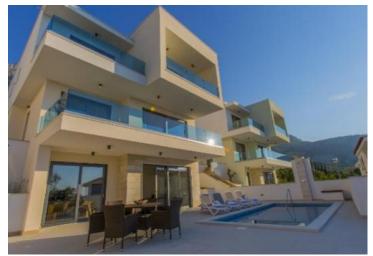

Ground floor: spacious furnished salon, equipped kitchen, guest wc, laundry, sauna, fitness-hall, boiler-room, two miscellaneous premises, garage for 2 cars.

First floor: salon, kitchen, spacious terrace, bathroom.

Second floor: four bedrooms with bathrooms and terrace.

Finishing and equipment:

- floor heating
- AC
- glass and window elements
- WIFI
- wooden parket
- fully furnished and equipped

It is possible to buy each villa separately and the whole set of villas for 4 mln euro.