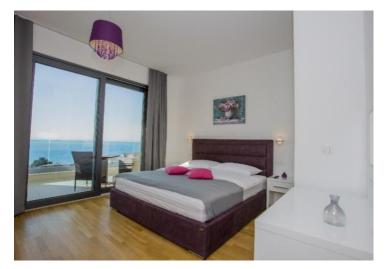

Ground floor: spacious furnished salon, equipped kitchen, guest wc, laundry, sauna, fitness-hall, boiler-room, two miscellaneous premises, garage for 2 cars.

First floor: salon, kitchen, spacious terrace, bathroom.

Second floor: four bedrooms with bathrooms and terrace.

Finishing and equipment:

- floor heating
- AC
- glass and window elements
- WIFI
- wooden parket
- fully furnished and equipped

It is possible to buy each villa separately and the whole set of villas for 4 mln euro.