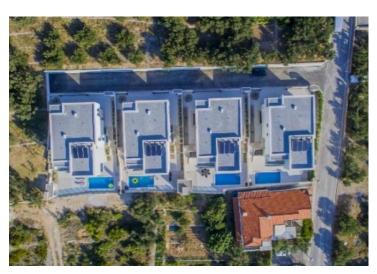

#### Four super-modern villas with swimming pools on Makarska riviera with panoramic sea view! Prestigious surrounding of luxury villas! Advantageous elevated position to ensure inobstructed sea view!

Attractive project of four similar premium-class villas with modern design and architecture! Touch of fine luxury in every detail!

Each villa has surface of 350 m2 and land plot of 420 m2. Villas have identical internal planning. Just completed.