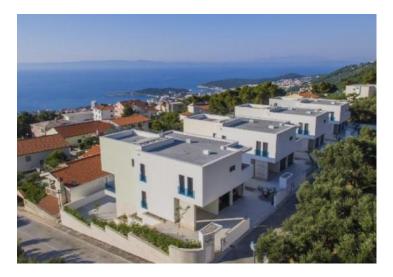

#### Four super-modern villas with swimming pools on Makarska riviera with panoramic sea view! Prestigious surrounding of luxury villas! Advantageous elevated position to ensure inobstructed sea view!

Attractive project of four similar premium-class villas with modern design and architecture! Touch of fine luxury in every detail!

Each villa has surface of 350 m2 and land plot of 420 m2. Villas have identical internal planning. Just completed.