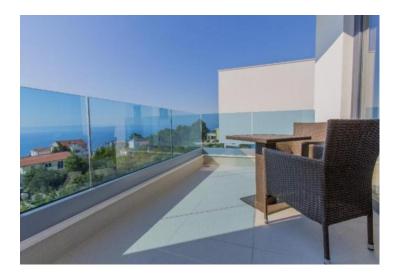

#### Four super-modern villas with swimming pools on Makarska riviera with panoramic sea view! Prestigious surrounding of luxury villas! Advantageous elevated position to ensure inobstructed sea view!

Ground floor: spacious furnished salon, equipped kitchen, guest wc, laundry, sauna, fitness-hall, boiler-room, two miscellaneous premises, garage for 2 cars.

First floor: salon, kitchen, spacious terrace, bathroom.