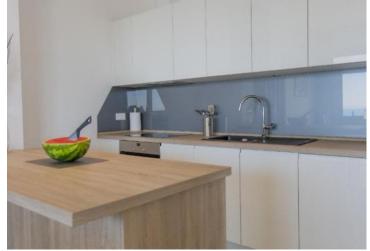

Ground floor: spacious furnished salon, equipped kitchen, guest wc, laundry, sauna, fitness-hall, boiler-room, two miscellaneous premises, garage for 2 cars.

First floor: salon, kitchen, spacious terrace, bathroom.