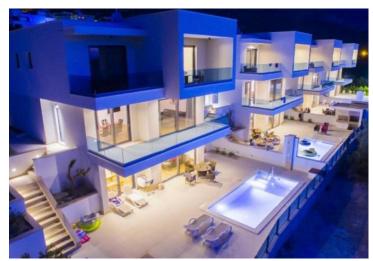

Attractive project of four similar premium-class villas with modern design and architecture! Touch of fine luxury in every detail!

Each villa has surface of 350 m2 and land plot of 420 m2. Villas have identical internal planning. Just completed.

Ground floor: spacious furnished salon, equipped kitchen, guest wc, laundry, sauna, fitness-hall, boiler-room, two miscellaneous premises, garage for 2 cars.

First floor: salon, kitchen, spacious terrace, bathroom.

Second floor: four bedrooms with bathrooms and terrace.

Finishing and equipment:

- floor heating
- AC
- glass and window elements
- WIFI
- wooden parket
- fully furnished and equipped

It is possible to buy each villa separately and the whole set of villas for 4 mln euro.