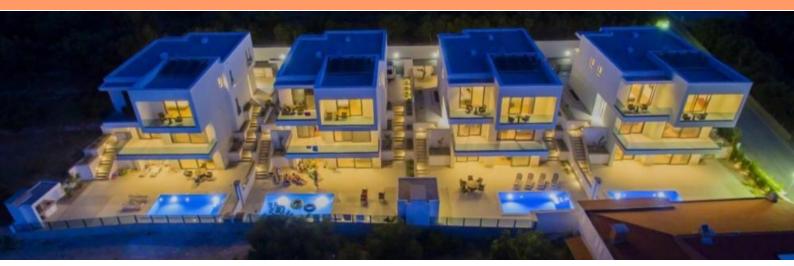

#### Four super-modern villas with swimming pools on Makarska riviera with panoramic sea view! Prestigious surrounding of luxury villas! Advantageous elevated position to ensure inobstructed sea view!

Attractive project of four similar premium-class villas with modern design and architecture! Touch of fine luxury in every detail!

Each villa has surface of 350 m2 and land plot of 420 m2. Villas have identical internal planning. Just completed.

Ground floor: spacious furnished salon, equipped kitchen, guest wc, laundry, sauna, fitness-hall, boiler-room, two miscellaneous premises, garage for 2 cars.

First floor: salon, kitchen, spacious terrace, bathroom.

Second floor: four bedrooms with bathrooms and terrace.

Finishing and equipment:

- floor heating
- AC
- glass and window elements
- WIFI
- wooden parket
- fully furnished and equipped

It is possible to buy each villa separately and the whole set of villas for 4 mln euro.