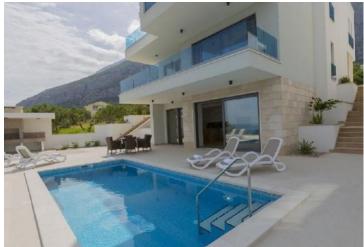

#### Four super-modern villas with swimming pools on Makarska riviera with panoramic sea view! Prestigious surrounding of luxury villas! Advantageous elevated position to ensure inobstructed sea view!

Attractive project of four similar premium-class villas with modern design and architecture! Touch of fine luxury in every detail!

Each villa has surface of 350 m2 and land plot of 420 m2. Villas have identical internal planning. Just completed.

Ground floor: spacious furnished salon, equipped kitchen, guest wc, laundry, sauna, fitness-hall, boiler-room, two miscellaneous premises, garage for 2 cars.

First floor: salon, kitchen, spacious terrace, bathroom.