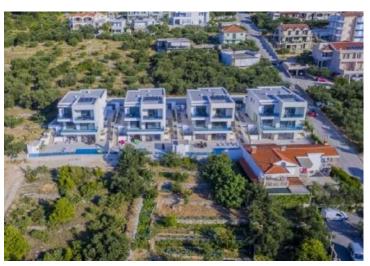

#### Four super-modern villas with swimming pools on Makarska riviera with panoramic sea view! Prestigious surrounding of luxury villas! Advantageous elevated position to ensure inobstructed sea view!

Attractive project of four similar premium-class villas with modern design and architecture! Touch of fine luxury in every detail!

Each villa has surface of 350 m2 and land plot of 420 m2. Villas have identical internal planning. Just completed.