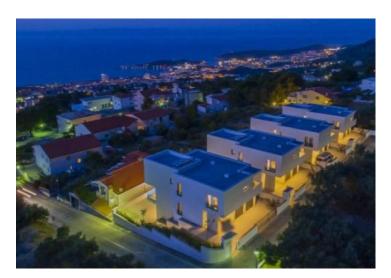

#### Four super-modern villas with swimming pools on Makarska riviera with panoramic sea view! Prestigious surrounding of luxury villas! Advantageous elevated position to ensure inobstructed sea view!

Attractive project of four similar premium-class villas with modern design and architecture! Touch of fine luxury in every detail!

Each villa has surface of 350 m2 and land plot of 420 m2. Villas have identical internal planning. Just completed.