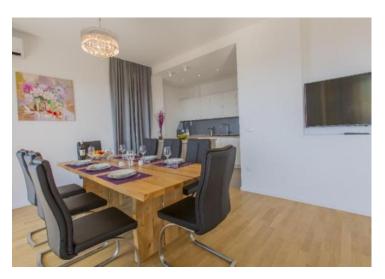

Ground floor: spacious furnished salon, equipped kitchen, guest wc, laundry, sauna, fitness-hall, boiler-room, two miscellaneous premises, garage for 2 cars.

First floor: salon, kitchen, spacious terrace, bathroom.

Second floor: four bedrooms with bathrooms and terrace.

Finishing and equipment:

- floor heating
- AC
- glass and window elements
- WIFI
- wooden parket
- fully furnished and equipped

It is possible to buy each villa separately and the whole set of villas for 4 mln euro.