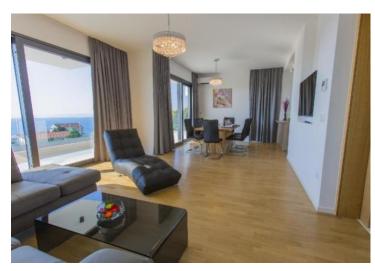

Ground floor: spacious furnished salon, equipped kitchen, guest wc, laundry, sauna, fitness-hall, boiler-room, two miscellaneous premises, garage for 2 cars.

First floor: salon, kitchen, spacious terrace, bathroom.

Second floor: four bedrooms with bathrooms and terrace.

Finishing and equipment:

- floor heating
- AC
- glass and window elements
- WIFI
- wooden parket
- fully furnished and equipped

It is possible to buy each villa separately and the whole set of villas for 4 mln euro.