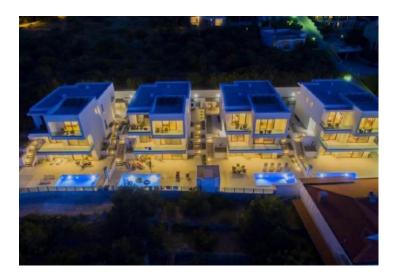

#### Four super-modern villas with swimming pools on Makarska riviera with panoramic sea view! Prestigious surrounding of luxury villas! Advantageous elevated position to ensure inobstructed sea view!

Attractive project of four similar premium-class villas with modern design and architecture! Touch of fine luxury in every detail!

Each villa has surface of 350 m2 and land plot of 420 m2. Villas have identical internal planning. Just completed.