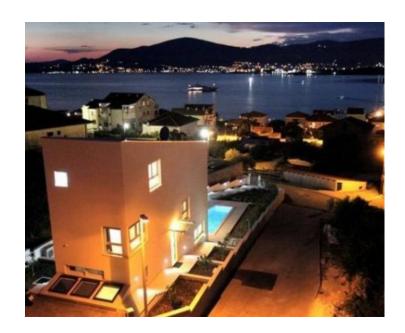

Ref RE-LB972 Type Villa

**Region** Dalmatia > Trogir, Ciovo

LocationCiovoSea viewYesDistance to sea200 mFloorspace200 sqmPlot size600 sqm

No. of bedrooms 3 No. of bathrooms 4

**Price** € 800 000

Just finalized modern villa with swimming pool in Ciovo peninsula not far from romantic medeival Trogir town! Just 200 meters from the sea.

Dalmatia's capital - city of Split- is about 20 km away.

Excellent developed infrastructure nearby including multiple restaurants, bar, supermarkets.

Update of data on Ciovo villa from 07/11/2017

Overall additional expenses borne by the Buyer of real estate in Croatia are around 7% of property cost in total, which includes: property transfer tax (3% of property value), agency/brokerage commission (3%+VAT on commission), advocate fee (cca 1%), notary fee, court registration fee and official certified translation expenses. Agency/brokerage agreement is signed prior to visiting properties.