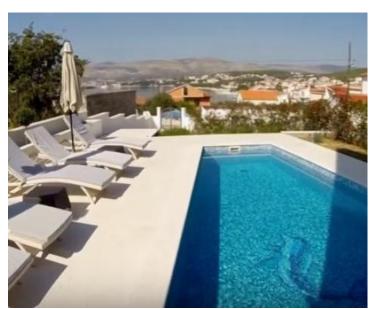

Ref RE-LB972 Type Villa

**Region** Dalmatia > Trogir, Ciovo

LocationCiovoSea viewYesDistance to sea200 mFloorspace200 sqmPlot size600 sqm

No. of bedrooms 3 No. of bathrooms 4

**Price** € 800 000

Just finalized modern villa with swimming pool in Ciovo peninsula not far from romantic medeival Trogir town! Just 200 meters from the sea.

Villa of total floorpace - 200 m2.

Land plot - 600 m.

Fully furnished and equipped, ready to accommodate 8 people. You've got everything ready including plates, forks and spoons.

Villa's floorspace is distributed between spacious salon, dining area with kitchen, terraces overlooking the sea, three bedrooms with bathrooms, guest wc and fitness-area.

#### Additional details:

- Internet
- TV
- air-conditioning
- barbecue zone
- parking lot

Villa has got official categorization for letting and is being rented starting from 250 eur per night.

Split airport with excellent connectivity wrldwide is just 10 km away.