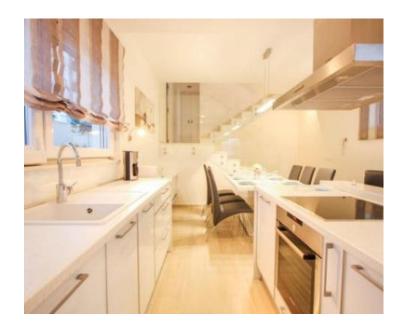

Villa of total floorpace - 200 m2.

Land plot - 600 m.

Fully furnished and equipped, ready to accommodate 8 people. You've got everything ready including plates, forks and spoons.

Villa's floorspace is distributed between spacious salon, dining area with kitchen, terraces overlooking the sea, three bedrooms with bathrooms, guest wc and fitness-area.