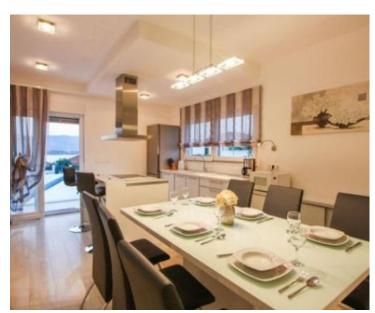

Villa of total floorpace - 200 m2.

Land plot - 600 m.

Fully furnished and equipped, ready to accommodate 8 people. You've got everything ready including plates, forks and spoons.

Villa's floorspace is distributed between spacious salon, dining area with kitchen, terraces overlooking the sea, three bedrooms with bathrooms, guest wc and fitness-area.