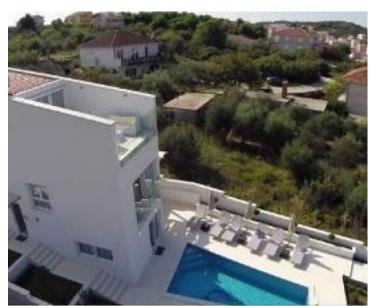

Ref RE-LB972 Type Villa

**Region** Dalmatia > Trogir, Ciovo

LocationCiovoSea viewYesDistance to sea200 mFloorspace200 sqmPlot size600 sqm

No. of bedrooms 3 No. of bathrooms 4

**Price** € 800 000

Just finalized modern villa with swimming pool in Ciovo peninsula not far from romantic medeival Trogir town! Just 200 meters from the sea.

Villa of total floorpace - 200 m2.

Land plot - 600 m.

Fully furnished and equipped, ready to accommodate 8 people. You've got everything ready including plates, forks and spoons.

Villa's floorspace is distributed between spacious salon, dining area with kitchen, terraces overlooking the sea, three bedrooms with bathrooms, guest wc and fitness-area.

#### Additional details:

- Internet
- TV
- air-conditioning
- barbecue zone
- parking lot

Villa has got official categorization for letting and is being rented starting from 250 eur per night.

Split airport with excellent connectivity wrldwide is just 10 km away.