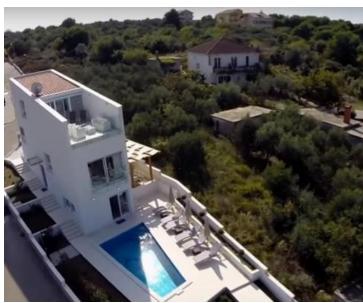

Ref RE-LB972 Type Villa

**Region** Dalmatia > Trogir, Ciovo

LocationCiovoSea viewYesDistance to sea200 mFloorspace200 sqmPlot size600 sqm

No. of bedrooms 3 No. of bathrooms 4

**Price** € 800 000

Just finalized modern villa with swimming pool in Ciovo peninsula not far from romantic medeival Trogir town! Just 200 meters from the sea.

Villa of total floorpace - 200 m2.

Land plot - 600 m.

Fully furnished and equipped, ready to accommodate 8 people. You've got everything ready including plates, forks and spoons.

Villa's floorspace is distributed between spacious salon, dining area with kitchen, terraces overlooking the sea, three bedrooms with bathrooms, guest wc and fitness-area.