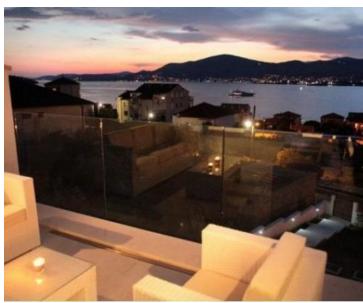

Villa of total floorpace - 200 m2.

Land plot - 600 m.

Fully furnished and equipped, ready to accommodate 8 people. You've got everything ready including plates, forks and spoons.

Villa's floorspace is distributed between spacious salon, dining area with kitchen, terraces overlooking the sea, three bedrooms with bathrooms, guest wc and fitness-area.