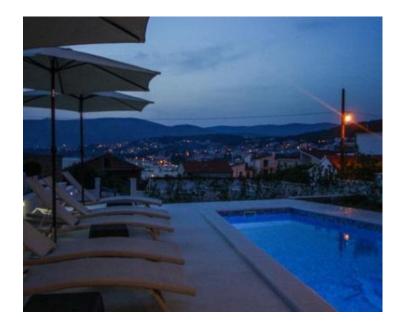

Villa of total floorpace - 200 m2.

Land plot - 600 m.

Fully furnished and equipped, ready to accommodate 8 people. You've got everything ready including plates, forks and spoons.

Villa's floorspace is distributed between spacious salon, dining area with kitchen, terraces overlooking the sea, three bedrooms with bathrooms, guest wc and fitness-area.

#### Additional details:

- Internet
- TV
- air-conditioning
- barbecue zone
- parking lot

Villa has got official categorization for letting and is being rented starting from 250 eur per night.

Split airport with excellent connectivity wrldwide is just 10 km away.