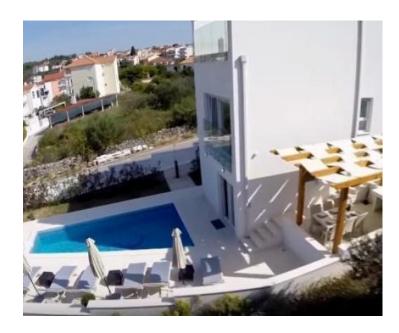

Ref RE-LB972 Type Villa

**Region** Dalmatia > Trogir, Ciovo

LocationCiovoSea viewYesDistance to sea200 mFloorspace200 sqmPlot size600 sqm

No. of bedrooms 3 No. of bathrooms 4

**Price** € 800 000

Just finalized modern villa with swimming pool in Ciovo peninsula not far from romantic medeival Trogir town! Just 200 meters from the sea.

Villa of total floorpace - 200 m2.

Land plot - 600 m.

Fully furnished and equipped, ready to accommodate 8 people. You've got everything ready including plates, forks and spoons.

Villa's floorspace is distributed between spacious salon, dining area with kitchen, terraces overlooking the sea, three bedrooms with bathrooms, guest wc and fitness-area.