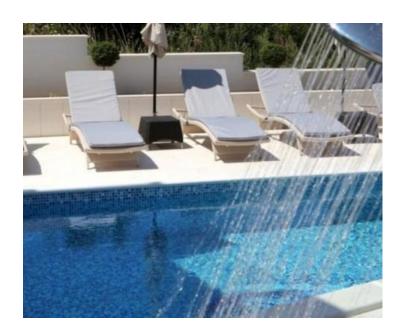

Villa of total floorpace - 200 m2.

Land plot - 600 m.

Fully furnished and equipped, ready to accommodate 8 people. You've got everything ready including plates, forks and spoons.

Villa's floorspace is distributed between spacious salon, dining area with kitchen, terraces overlooking the sea, three bedrooms with bathrooms, guest wc and fitness-area.