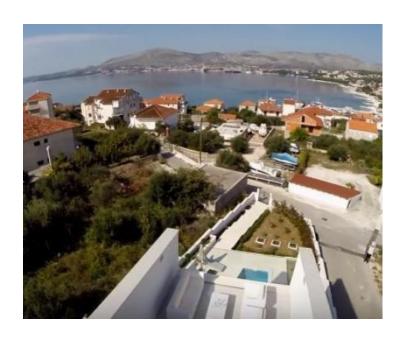

Ref RE-LB972 Type Villa

**Region** Dalmatia > Trogir, Ciovo

LocationCiovoSea viewYesDistance to sea200 mFloorspace200 sqmPlot size600 sqm

No. of bedrooms 3 No. of bathrooms 4

**Price** € 800 000

Just finalized modern villa with swimming pool in Ciovo peninsula not far from romantic medeival Trogir town! Just 200 meters from the sea.

Dalmatia's capital - city of Split- is about 20 km away.

Excellent developed infrastructure nearby including multiple restaurants, bar, supermarkets.

Update of data on Ciovo villa from 07/11/2017

Overall additional expenses borne by the Buyer of real estate in Croatia are around 7% of property cost in total, which includes: property transfer tax (3% of property value), agency/brokerage commission (3%+VAT on commission), advocate fee (cca 1%), notary fee, court registration fee and official certified translation expenses. Agency/brokerage agreement is signed prior to visiting properties.