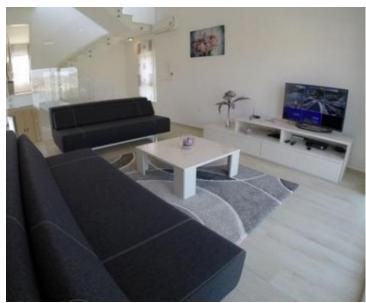

Villa of total floorpace - 200 m2.

Land plot - 600 m.

Fully furnished and equipped, ready to accommodate 8 people. You've got everything ready including plates, forks and spoons.

Villa's floorspace is distributed between spacious salon, dining area with kitchen, terraces overlooking the sea, three bedrooms with bathrooms, guest wc and fitness-area.