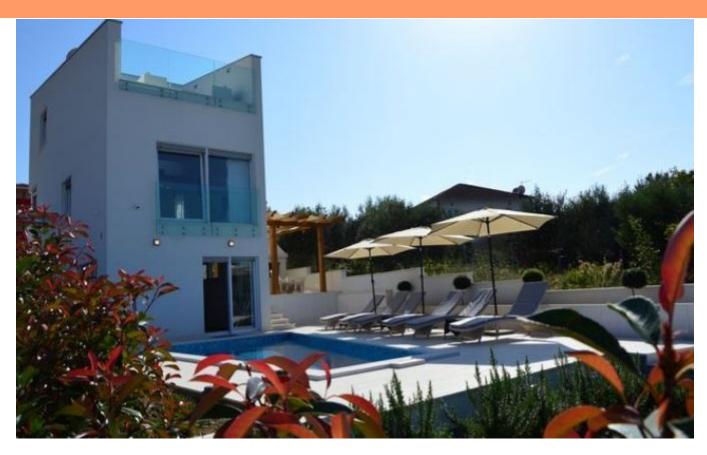

Ref RE-LB972 Type Villa

**Region** Dalmatia > Trogir, Ciovo

LocationCiovoSea viewYesDistance to sea200 mFloorspace200 sqmPlot size600 sqm

No. of bedrooms 3 No. of bathrooms 4

**Price** € 800 000

Just finalized modern villa with swimming pool in Ciovo peninsula not far from romantic medeival Trogir town! Just 200 meters from the sea.

Villa of total floorpace - 200 m2.

Land plot - 600 m.

Fully furnished and equipped, ready to accommodate 8 people. You've got everything ready including plates, forks and spoons.

Villa's floorspace is distributed between spacious salon, dining area with kitchen, terraces overlooking the sea, three bedrooms with bathrooms, guest wc and fitness-area.

#### Additional details:

- Internet
- TV
- air-conditioning
- barbecue zone
- parking lot

Villa has got official categorization for letting and is being rented starting from 250 eur per night.

Split airport with excellent connectivity wrldwide is just 10 km away.