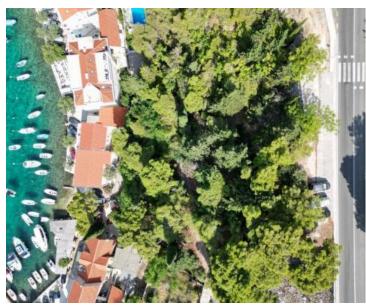

**Ref** RE-LB-IRO2105

Type Land plot
Region Dalmatia > Omis

Location Mimice
Front line Yes

Sea view Yes
Distance to sea 10 m

 Plot size
 488 sqm

 Price
 € 350 000

Urban land of 488 m2, on the 1st line to the sea!

Land belongs to an exceptional location by the sea in the heart of the town of Mimice, known for its beautiful beaches and crystal clear sea.

The access road is located on the upper and lower side of the land plot.