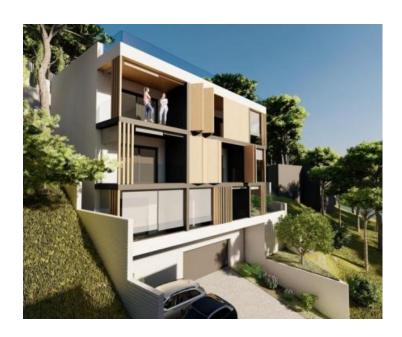

**Ref** RE-LB-IRO2105

Type Land plot
Region Dalmatia > Omis

Location Mimice
Front line Yes

Sea view Yes
Distance to sea 10 m

 Plot size
 488 sqm

 Price
 € 350 000

Urban land of 488 m2, on the 1st line to the sea!

The size of the terrain and the attractive location by the sea are ideal for urban villas with a swimming pool, for private needs or rental in tourism.

Within a radius of 150m, there are numerous restaurants, cafes, an organized beach, a pharmacy, a shop, marina and other facilities necessary for a pleasant stay.