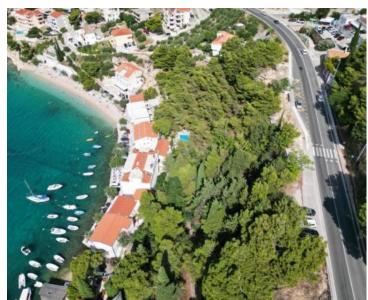

**Ref** RE-LB-IRO2105

Type Land plot
Region Dalmatia > Omis

Location Mimice
Front line Yes

Sea view Yes
Distance to sea 10 m

 Plot size
 488 sqm

 Price
 € 350 000

Urban land of 488 m2, on the 1st line to the sea!

Land belongs to an exceptional location by the sea in the heart of the town of Mimice, known for its beautiful beaches and crystal clear sea.

The access road is located on the upper and lower side of the land plot.

The size of the terrain and the attractive location by the sea are ideal for urban villas with a swimming pool, for private needs or rental in tourism.

Within a radius of 150m, there are numerous restaurants, cafes, an organized beach, a pharmacy, a shop, marina and other facilities necessary for a pleasant stay.