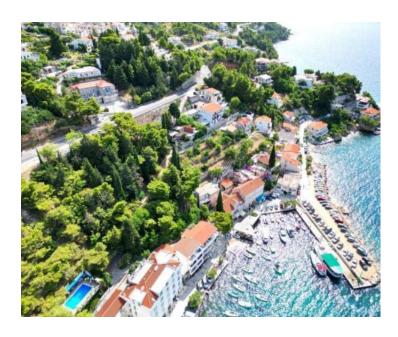

**Ref** RE-LB-IRO2105

Type Land plot
Region Dalmatia > Omis

Location Mimice
Front line Yes

Sea view Yes
Distance to sea 10 m

 Plot size
 488 sqm

 Price
 € 350 000

Urban land of 488 m2, on the 1st line to the sea!

Land belongs to an exceptional location by the sea in the heart of the town of Mimice, known for its beautiful beaches and crystal clear sea.

The access road is located on the upper and lower side of the land plot.

The size of the terrain and the attractive location by the sea are ideal for urban villas with a swimming pool, for private needs or rental in tourism.

Within a radius of 150m, there are numerous restaurants, cafes, an organized beach, a pharmacy, a shop, marina and other facilities necessary for a pleasant stay.