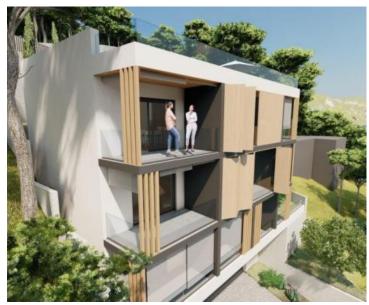

**Ref** RE-LB-IRO2105

Type Land plot
Region Dalmatia > Omis

Location Mimice
Front line Yes

Sea view Yes
Distance to sea 10 m

 Plot size
 488 sqm

 Price
 € 350 000

Urban land of 488 m2, on the 1st line to the sea!

The size of the terrain and the attractive location by the sea are ideal for urban villas with a swimming pool, for private needs or rental in tourism.

Within a radius of 150m, there are numerous restaurants, cafes, an organized beach, a pharmacy, a shop, marina and other facilities necessary for a pleasant stay.