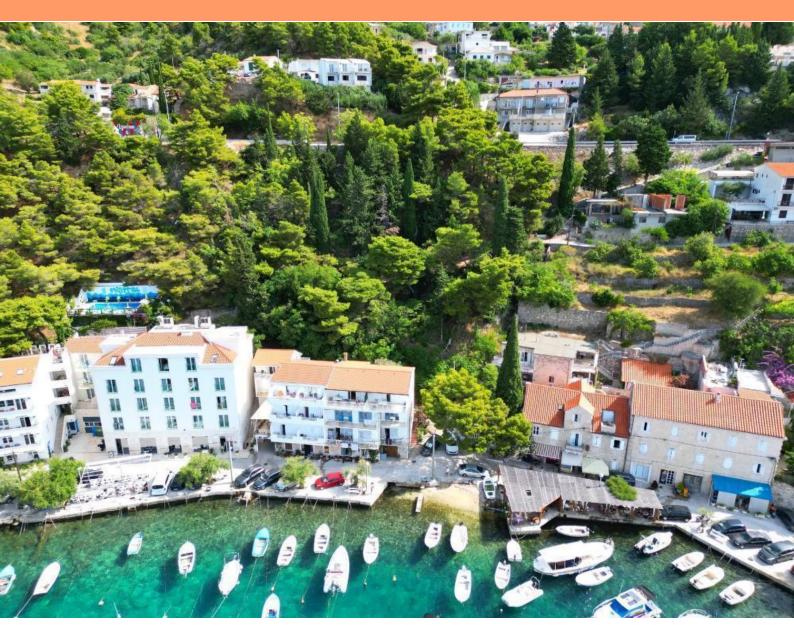

**Ref** RE-LB-IRO2105

Type Land plot
Region Dalmatia > Omis

Location Mimice
Front line Yes

Sea view Yes
Distance to sea 10 m

 Plot size
 488 sqm

 Price
 € 350 000

Urban land of 488 m2, on the 1st line to the sea!

Land belongs to an exceptional location by the sea in the heart of the town of Mimice, known for its beautiful beaches and crystal clear sea.

The access road is located on the upper and lower side of the land plot.

The size of the terrain and the attractive location by the sea are ideal for urban villas with a swimming pool, for private needs or rental in tourism.

Within a radius of 150m, there are numerous restaurants, cafes, an organized beach, a pharmacy, a shop, marina and other facilities necessary for a pleasant stay.