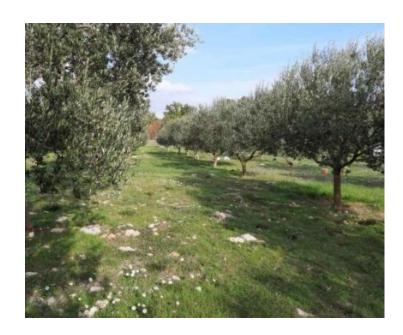

It is this excellent olive grove with over 300 olive trees and around 20 fig trees. The olive grove is of a regular shape, straight, neatly mowed and landscaped. The olive grove is surrounded by a dry stone wall.

The access road is right next to the paved road and it is possible to enter the olive grove with a car or truck, which is a great advantage. Not all agro lands have such an access road.

Olive trees are between 10 and 15 years old and have not yet reached their peak fertility. The best result of the olive harvest so far is over 4 tons of olives, and in the future it is realistic to expect a much higher yield. In the olive grove there is a small prefabricated building 5x5m (larger storage room for tools) and next to the building there is also a lizard house. well with hydrophore. There are solar panels on the roof of the structure. The owner uses incentives. Annual approx. 1,500.00 EUR.