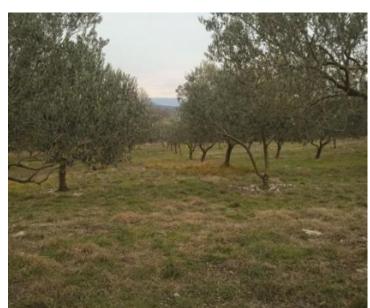

It is this excellent olive grove with over 300 olive trees and around 20 fig trees. The olive grove is of a regular shape, straight, neatly mowed and landscaped. The olive grove is surrounded by a dry stone wall.

The access road is right next to the paved road and it is possible to enter the olive grove with a car or truck, which is a great advantage. Not all agro lands have such an access road.

Olive trees are between 10 and 15 years old and have not yet reached their peak fertility. The best result of the olive harvest so far is over 4 tons of olives, and in the future it is realistic to expect a much higher yield. In the olive grove there is a small prefabricated building 5x5m (larger storage room for tools) and next to the building there is also a lizard house. well with hydrophore. There are solar panels on the roof of the structure. The owner uses incentives. Annual approx. 1,500.00 EUR.