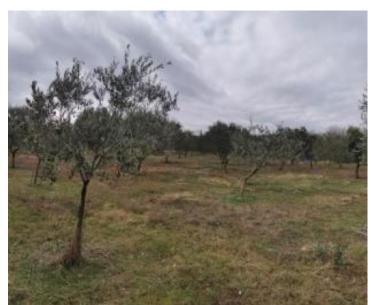

It is this excellent olive grove with over 300 olive trees and around 20 fig trees. The olive grove is of a regular shape, straight, neatly mowed and landscaped. The olive grove is surrounded by a dry stone wall.

The access road is right next to the paved road and it is possible to enter the olive grove with a car or truck, which is a great advantage. Not all agro lands have such an access road.

Olive trees are between 10 and 15 years old and have not yet reached their peak fertility. The best result of the olive harvest so far is over 4 tons of olives, and in the future it is realistic to expect a much higher yield. In the olive grove there is a small prefabricated building 5x5m (larger storage room for tools) and next to the building there is also a lizard house. well with hydrophore. There are solar panels on the roof of the structure. The owner uses incentives. Annual approx. 1,500.00 EUR.