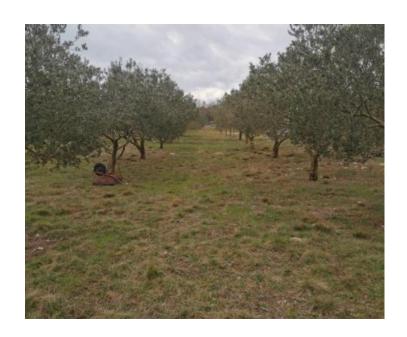

It is this excellent olive grove with over 300 olive trees and around 20 fig trees. The olive grove is of a regular shape, straight, neatly mowed and landscaped. The olive grove is surrounded by a dry stone wall.

The access road is right next to the paved road and it is possible to enter the olive grove with a car or truck, which is a great advantage. Not all agro lands have such an access road.

Olive trees are between 10 and 15 years old and have not yet reached their peak fertility. The best result of the olive harvest so far is over 4 tons of olives, and in the future it is realistic to expect a much higher yield. In the olive grove there is a small prefabricated building 5x5m (larger storage room for tools) and next to the building there is also a lizard house. well with hydrophore. There are solar panels on the roof of the structure. The owner uses incentives. Annual approx. 1,500.00 EUR.