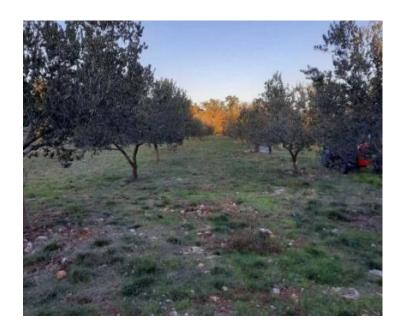

It is this excellent olive grove with over 300 olive trees and around 20 fig trees. The olive grove is of a regular shape, straight, neatly mowed and landscaped. The olive grove is surrounded by a dry stone wall.

The access road is right next to the paved road and it is possible to enter the olive grove with a car or truck, which is a great advantage. Not all agro lands have such an access road.

Olive trees are between 10 and 15 years old and have not yet reached their peak fertility. The best result of the olive harvest so far is over 4 tons of olives, and in the future it is realistic to expect a much higher yield. In the olive grove there is a small prefabricated building 5x5m (larger storage room for tools) and next to the building there is also a lizard house. well with hydrophore. There are solar panels on the roof of the structure. The owner uses incentives. Annual approx. 1,500.00 EUR.

For the serious buyer, the price also includes an Imt 533 tractor, with attachments for mulching, mowing and spraying, respectively. irrigation. The price also includes 2 olive shakers.

An olive grove to be desired, pampered and cared for, raised and maintained as the profession dictates. Olive grove is not large but absolutely perfect.