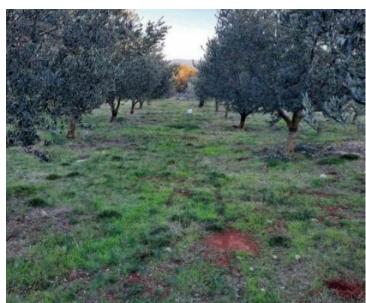

It is this excellent olive grove with over 300 olive trees and around 20 fig trees. The olive grove is of a regular shape, straight, neatly mowed and landscaped. The olive grove is surrounded by a dry stone wall.

The access road is right next to the paved road and it is possible to enter the olive grove with a car or truck, which is a great advantage. Not all agro lands have such an access road.

Olive trees are between 10 and 15 years old and have not yet reached their peak fertility. The best result of the olive harvest so far is over 4 tons of olives, and in the future it is realistic to expect a much higher yield. In the olive grove there is a small prefabricated building 5x5m (larger storage room for tools) and next to the building there is also a lizard house. well with hydrophore. There are solar panels on the roof of the structure. The owner uses incentives. Annual approx. 1,500.00 EUR.