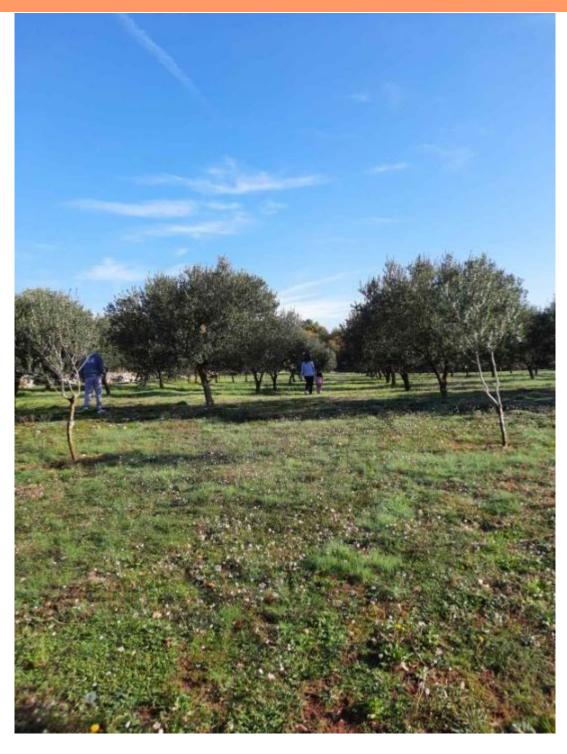

Ref RE-U-27554
Type Land plot

**Region** Kvarner > Island Krk

**Location** Vrh,Krk

Front line No
Sea view No
Distance to sea 4000 m
Plot size 13127 sqm

**Price** € 255 000

Land plot in Vrh, Krk island with an olive grove, cca. 4 km from the sea. Total area is 13 127 sq.m.

It is this excellent olive grove with over 300 olive trees and around 20 fig trees. The olive grove is of a regular shape, straight, neatly mowed and landscaped. The olive grove is surrounded by a dry stone wall.

The access road is right next to the paved road and it is possible to enter the olive grove with a car or truck, which is a great advantage. Not all agro lands have such an access road.

Olive trees are between 10 and 15 years old and have not yet reached their peak fertility. The best result of the olive harvest so far is over 4 tons of olives, and in the future it is realistic to expect a much higher yield. In the olive grove there is a small prefabricated building 5x5m (larger storage room for tools) and next to the building there is also a lizard house. well with hydrophore. There are solar panels on the roof of the structure. The owner uses incentives. Annual approx. 1,500.00 EUR.