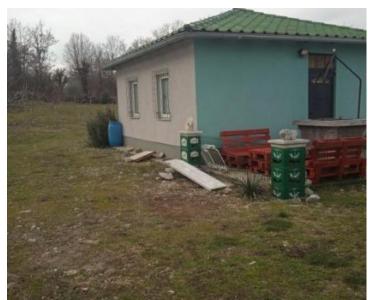

The access road is right next to the paved road and it is possible to enter the olive grove with a car or truck, which is a great advantage. Not all agro lands have such an access road.

Olive trees are between 10 and 15 years old and have not yet reached their peak fertility. The best result of the olive harvest so far is over 4 tons of olives, and in the future it is realistic to expect a much higher yield. In the olive grove there is a small prefabricated building 5x5m (larger storage room for tools) and next to the building there is also a lizard house. well with hydrophore. There are solar panels on the roof of the structure. The owner uses incentives. Annual approx. 1,500.00 EUR.