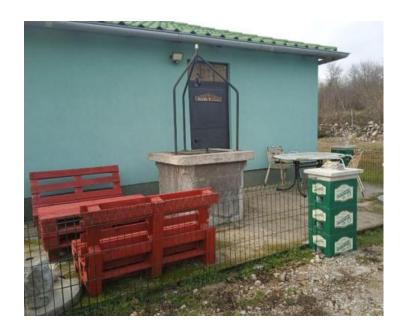

The access road is right next to the paved road and it is possible to enter the olive grove with a car or truck, which is a great advantage. Not all agro lands have such an access road.

Olive trees are between 10 and 15 years old and have not yet reached their peak fertility. The best result of the olive harvest so far is over 4 tons of olives, and in the future it is realistic to expect a much higher yield. In the olive grove there is a small prefabricated building 5x5m (larger storage room for tools) and next to the building there is also a lizard house. well with hydrophore. There are solar panels on the roof of the structure. The owner uses incentives. Annual approx. 1,500.00 EUR.