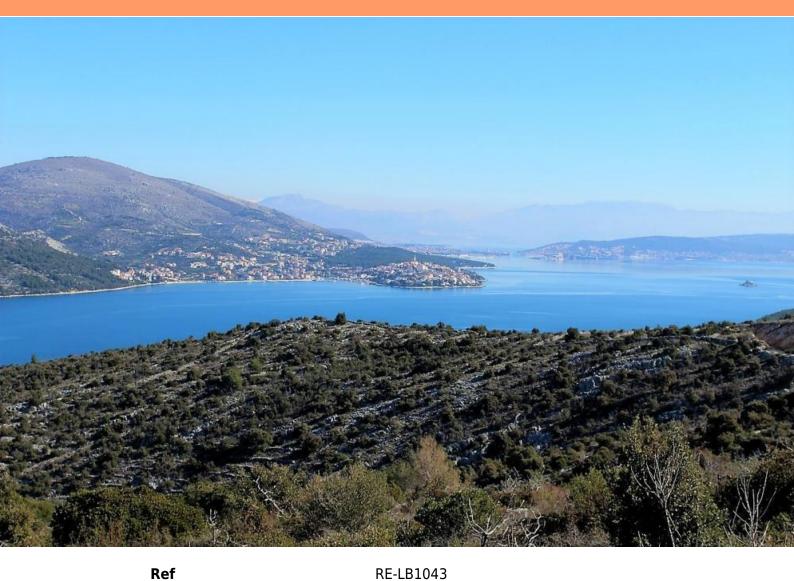

A unique land plot of more than 5 hectares, stretching straight from the sea shore up the hill!

The total area is 53426 m2. It has an agricultural purpose, however some partial development is possible. There is a road.

Wonderful view of the sea and the surrounding area.

SO

Updateof data on the site in Marina from 02.22.2018

Overall additional expenses borne by the Buyer of real estate in Croatia are around 7% of property cost in total, which includes: property transfer tax (3% of property value), agency/brokerage commission (3%+VAT on commission), advocate fee (cca 1%), notary fee, court registration fee and official certified translation expenses. Agency/brokerage agreement is signed prior to visiting properties.