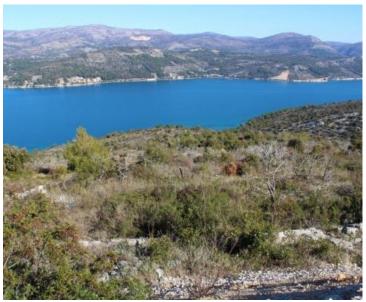

A unique land plot of more than 5 hectares, stretching straight from the sea shore up the hill!

The total area is 53426 m2. It has an agricultural purpose, however some partial development is possible. There is a road.

Wonderful view of the sea and the surrounding area.

SO

Updateof data on the site in Marina from 02.22.2018

Overall additional expenses borne by the Buyer of real estate in Croatia are around 7% of property cost in total, which includes: property transfer tax (3% of property value), agency/brokerage commission (3%+VAT on commission), advocate fee (cca 1%), notary fee, court registration fee and official certified translation expenses. Agency/brokerage agreement is signed prior to visiting properties.