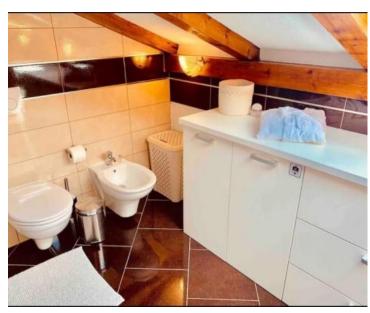

On the upper floor in the high attic there is a large bedroom and a large bathroom with a wc.

The apartment is oriented to the east, so it is illuminated by the sun in the morning.

It is completely decorated and furnished and is being sold as such.