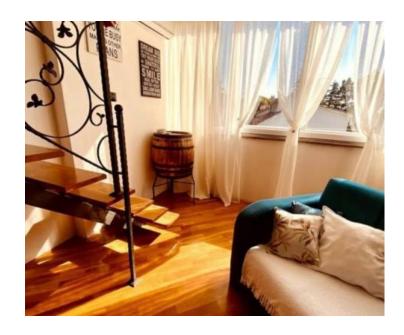

www.adrionika.com

Great apartment in Kraljevica with fantastic open sea views, 30m from the sea only!

The apartment of 56 sq.m. consists of two floors (duplex apartment).

On the first floor there is an entrance hall, toilet and open space living room with kitchen and dining room.

On the upper floor in the high attic there is a large bedroom and a large bathroom with a wc.

The apartment is oriented to the east, so it is illuminated by the sun in the morning.

It is completely decorated and furnished and is being sold as such.