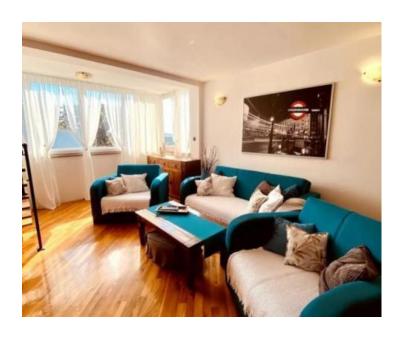

www.adrionika.com

Great apartment in Kraljevica with fantastic open sea views, 30m from the sea only!

The apartment of 56 sq.m. consists of two floors (duplex apartment).

On the first floor there is an entrance hall, toilet and open space living room with kitchen and dining room.

On the upper floor in the high attic there is a large bedroom and a large bathroom with a wc.

The apartment is oriented to the east, so it is illuminated by the sun in the morning.

It is completely decorated and furnished and is being sold as such.