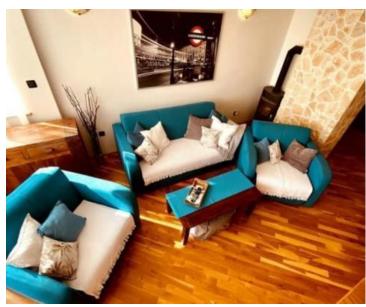

www.adrionika.com

Great apartment in Kraljevica with fantastic open sea views, 30m from the sea only!

The apartment of 56 sq.m. consists of two floors (duplex apartment).

On the first floor there is an entrance hall, toilet and open space living room with kitchen and dining room.

On the upper floor in the high attic there is a large bedroom and a large bathroom with a wc.

The apartment is oriented to the east, so it is illuminated by the sun in the morning.

It is completely decorated and furnished and is being sold as such.