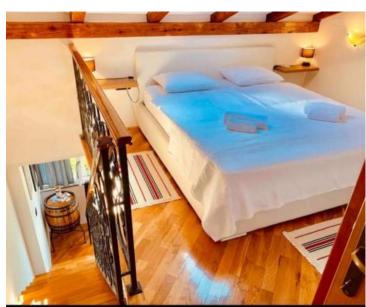

On the upper floor in the high attic there is a large bedroom and a large bathroom with a wc.

The apartment is oriented to the east, so it is illuminated by the sun in the morning.

It is completely decorated and furnished and is being sold as such.