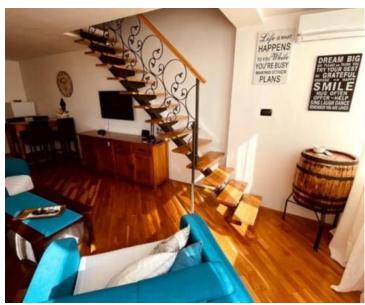

www.adrionika.com

Great apartment in Kraljevica with fantastic open sea views, 30m from the sea only!

The apartment of 56 sq.m. consists of two floors (duplex apartment).

On the first floor there is an entrance hall, toilet and open space living room with kitchen and dining room.

On the upper floor in the high attic there is a large bedroom and a large bathroom with a wc.

The apartment is oriented to the east, so it is illuminated by the sun in the morning.

It is completely decorated and furnished and is being sold as such.