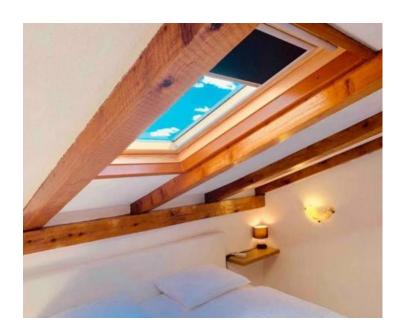

On the upper floor in the high attic there is a large bedroom and a large bathroom with a wc.

The apartment is oriented to the east, so it is illuminated by the sun in the morning.

It is completely decorated and furnished and is being sold as such.