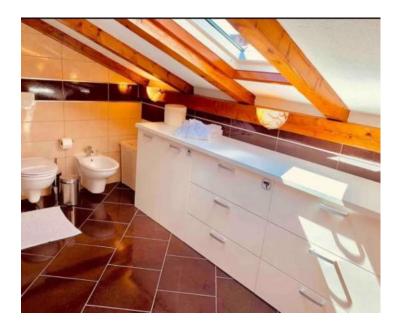

On the upper floor in the high attic there is a large bedroom and a large bathroom with a wc.

The apartment is oriented to the east, so it is illuminated by the sun in the morning.

It is completely decorated and furnished and is being sold as such.