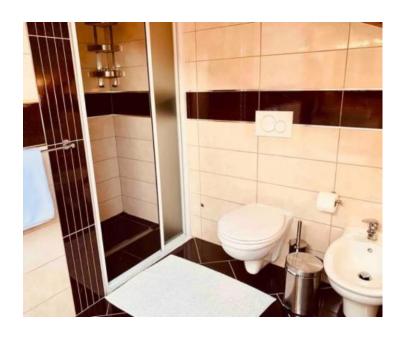

On the upper floor in the high attic there is a large bedroom and a large bathroom with a wc.

The apartment is oriented to the east, so it is illuminated by the sun in the morning.

It is completely decorated and furnished and is being sold as such.