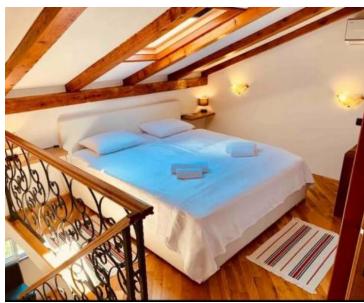

On the upper floor in the high attic there is a large bedroom and a large bathroom with a wc.

The apartment is oriented to the east, so it is illuminated by the sun in the morning.

It is completely decorated and furnished and is being sold as such.