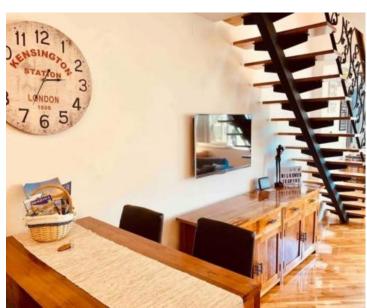

www.adrionika.com

Great apartment in Kraljevica with fantastic open sea views, 30m from the sea only!

The apartment of 56 sq.m. consists of two floors (duplex apartment).

On the first floor there is an entrance hall, toilet and open space living room with kitchen and dining room.