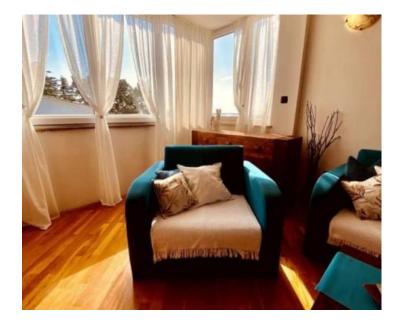

www.adrionika.com

Great apartment in Kraljevica with fantastic open sea views, 30m from the sea only!

The apartment of 56 sq.m. consists of two floors (duplex apartment).

On the first floor there is an entrance hall, toilet and open space living room with kitchen and dining room.

On the upper floor in the high attic there is a large bedroom and a large bathroom with a wc.

The apartment is oriented to the east, so it is illuminated by the sun in the morning.

It is completely decorated and furnished and is being sold as such.