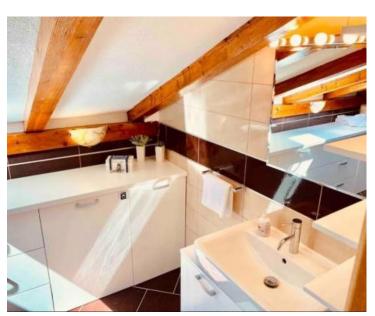

On the upper floor in the high attic there is a large bedroom and a large bathroom with a wc.

The apartment is oriented to the east, so it is illuminated by the sun in the morning.

It is completely decorated and furnished and is being sold as such.