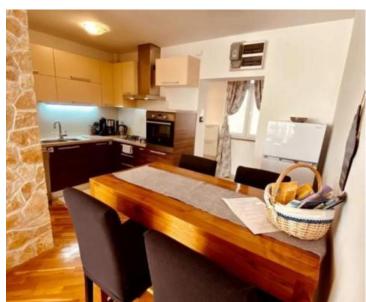

www.adrionika.com

Great apartment in Kraljevica with fantastic open sea views, 30m from the sea only!

The apartment of 56 sq.m. consists of two floors (duplex apartment).

On the first floor there is an entrance hall, toilet and open space living room with kitchen and dining room.

On the upper floor in the high attic there is a large bedroom and a large bathroom with a wc.

The apartment is oriented to the east, so it is illuminated by the sun in the morning.

It is completely decorated and furnished and is being sold as such.