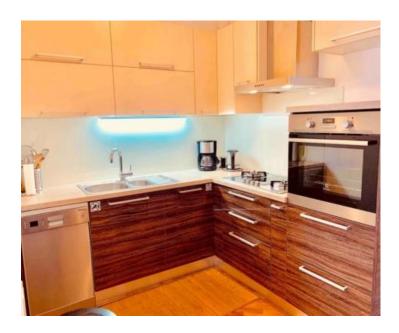

www.adrionika.com

Great apartment in Kraljevica with fantastic open sea views, 30m from the sea only!

The apartment of 56 sq.m. consists of two floors (duplex apartment).

On the first floor there is an entrance hall, toilet and open space living room with kitchen and dining room.