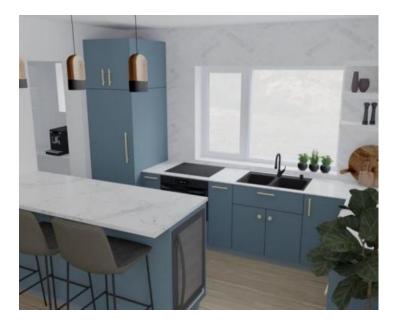

On the ground floor there is an entrance hall, a living room with an open space concept kitchen and dining room, a bathroom with a toilet and a utility room.

On the first floor, which is connected by an internal staircase, there are three bedrooms, a hallway, two bathrooms with toilets and a beautiful terrace with a panoramic view of the sea.