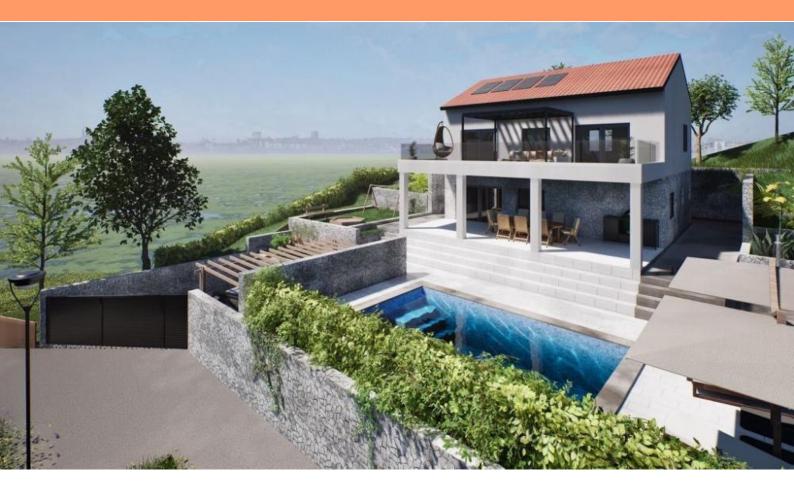

New villa with swimming pool under construction in Kostrena! Total area is 170 sq.m. Land plot is 622 sq.m.

We are mediating sales of a detached house in an attractive and sought-after location. It consists of a ground floor, a first floor and a loft.

On the ground floor there is an entrance hall, a living room with an open space concept kitchen and dining room, a bathroom with a toilet and a utility room.

On the first floor, which is connected by an internal staircase, there are three bedrooms, a hallway, two bathrooms with toilets and a beautiful terrace with a panoramic view of the sea.

The high attic, which is also connected by an internal staircase, consists of a large bedroom, a wellness room and a children's playroom.

The living room also opens onto a terrace with a view of the sea.

The house is being sold in the stage of high roh-bau stage. Finalization is for extra price.

Preparations will be made for solar panels and an electric charger for the car. There will be parking spaces for several cars and a swimming pool on the grounds.

Excellent property with a panoramic view of the sea to the green zone. Peaceful and quiet surroundings. Ideal for a holiday home, but still suitable for living.

Overall additional expenses borne by the Buyer of real estate in Croatia are around 7% of property cost in total, which includes: property transfer tax (3% of property value), agency/brokerage commission (3%+VAT on commission), advocate fee (cca 1%), notary fee, court registration fee and official certified translation expenses. Agency/brokerage agreement is signed prior to visiting properties.