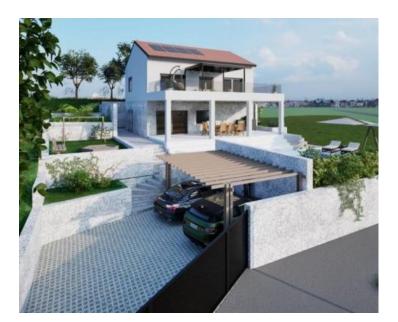

New villa with swimming pool under construction in Kostrena! Total area is 170 sq.m. Land plot is 622 sq.m.

We are mediating sales of a detached house in an attractive and sought-after location. It consists of a ground floor, a first floor and a loft.

The house is being sold in the stage of high roh-bau stage. Finalization is for extra price.

Preparations will be made for solar panels and an electric charger for the car. There will be parking spaces for several cars and a swimming pool on the grounds.