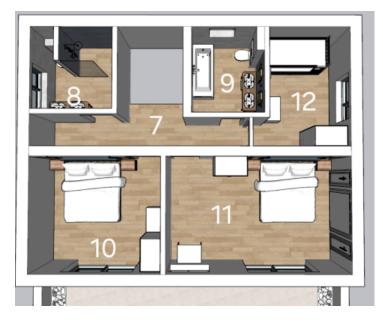

On the ground floor there is an entrance hall, a living room with an open space concept kitchen and dining room, a bathroom with a toilet and a utility room.

On the first floor, which is connected by an internal staircase, there are three bedrooms, a hallway, two bathrooms with toilets and a beautiful terrace with a panoramic view of the sea.

The high attic, which is also connected by an internal staircase, consists of a large bedroom, a wellness room and a children's playroom.

The living room also opens onto a terrace with a view of the sea.