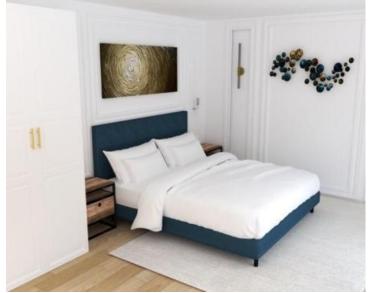

On the ground floor there is an entrance hall, a living room with an open space concept kitchen and dining room, a bathroom with a toilet and a utility room.

On the first floor, which is connected by an internal staircase, there are three bedrooms, a hallway, two bathrooms with toilets and a beautiful terrace with a panoramic view of the sea.

The high attic, which is also connected by an internal staircase, consists of a large bedroom, a wellness room and a children's playroom.

The living room also opens onto a terrace with a view of the sea.