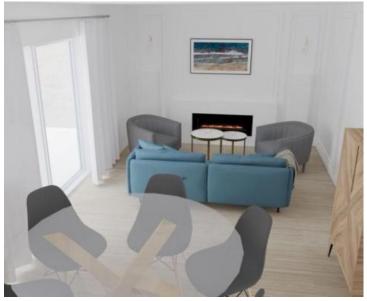

On the ground floor there is an entrance hall, a living room with an open space concept kitchen and dining room, a bathroom with a toilet and a utility room.

On the first floor, which is connected by an internal staircase, there are three bedrooms, a hallway, two bathrooms with toilets and a beautiful terrace with a panoramic view of the sea.

The high attic, which is also connected by an internal staircase, consists of a large bedroom, a wellness room and a children's playroom.

The living room also opens onto a terrace with a view of the sea.