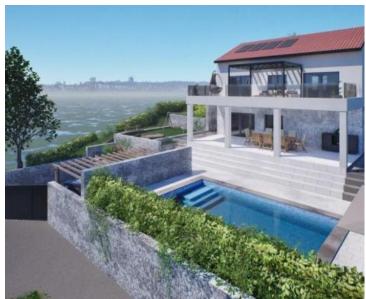

New villa with swimming pool under construction in Kostrena! Total area is 170 sq.m. Land plot is 622 sq.m.

We are mediating sales of a detached house in an attractive and sought-after location. It consists of a ground floor, a first floor and a loft.

Excellent property with a panoramic view of the sea to the green zone. Peaceful and quiet surroundings. Ideal for a holiday home, but still suitable for living.

Overall additional expenses borne by the Buyer of real estate in Croatia are around 7% of property cost in total, which includes: property transfer tax (3% of property value), agency/brokerage commission (3%+VAT on commission), advocate fee (cca 1%), notary fee, court registration fee and official certified translation expenses. Agency/brokerage agreement is signed prior to visiting properties.