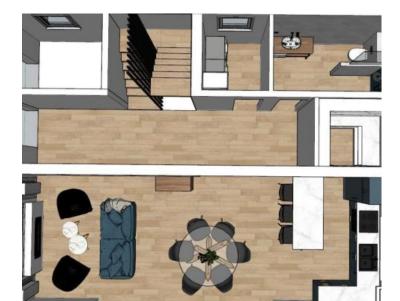

On the ground floor there is an entrance hall, a living room with an open space concept kitchen and dining room, a bathroom with a toilet and a utility room.

On the first floor, which is connected by an internal staircase, there are three bedrooms, a hallway, two bathrooms with toilets and a beautiful terrace with a panoramic view of the sea.