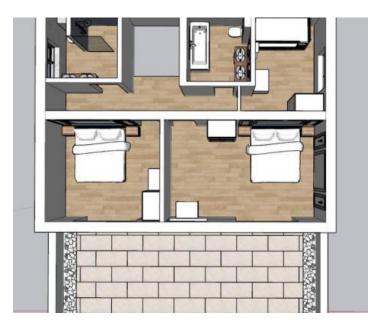

New villa with swimming pool under construction in Kostrena! Total area is 170 sq.m. Land plot is 622 sq.m.

We are mediating sales of a detached house in an attractive and sought-after location. It consists of a ground floor, a first floor and a loft.

On the ground floor there is an entrance hall, a living room with an open space concept kitchen and dining room, a bathroom with a toilet and a utility room.

On the first floor, which is connected by an internal staircase, there are three bedrooms, a hallway, two bathrooms with toilets and a beautiful terrace with a panoramic view of the sea.

The high attic, which is also connected by an internal staircase, consists of a large bedroom, a wellness room and a children's playroom.

The living room also opens onto a terrace with a view of the sea.