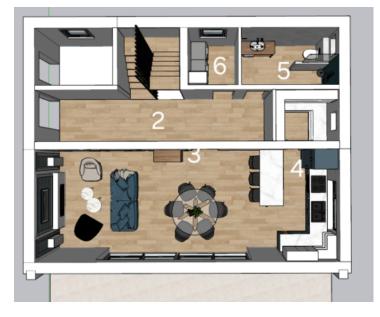

On the ground floor there is an entrance hall, a living room with an open space concept kitchen and dining room, a bathroom with a toilet and a utility room.

On the first floor, which is connected by an internal staircase, there are three bedrooms, a hallway, two bathrooms with toilets and a beautiful terrace with a panoramic view of the sea.