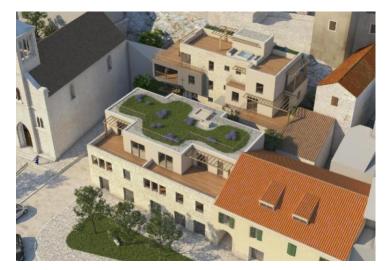

The complex is skillfully inscribed in the surrounding architectural ensemble.

Premium quality apartments of 103-177 m2.

Ground floor apartments have a garden. Each apartment has an underground garage.

Each apartment offers 1-2 bedrooms, a bathroom, a living-dining room-kitchen and a terrace.