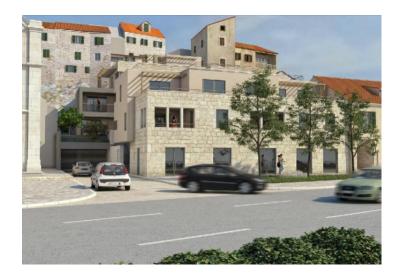

Ref RE-LB1048

**Type** New development **Region** Dalmatia > Sibenik

LocationSibenikFront lineYesSea viewYesDistance to sea1 mFloorspace103 sqm

 Plot size
 80 sqm

 Price
 € 464 670

A unique new apartment complex on the FIRST LINE of the sea in the historical center of Sibenik, next to the pearl of medieval architecture - St.Jakob's Cathedral!

The complex is skillfully inscribed in the surrounding architectural ensemble.

Premium quality apartments of 103-177 m2.

Ground floor apartments have a garden. Each apartment has an underground garage.

Each apartment offers 1-2 bedrooms, a bathroom, a living-dining room-kitchen and a terrace.