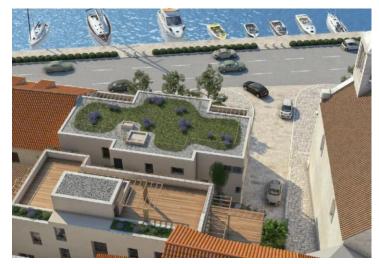

Ref RE-LB1048

**Type** New development **Region** Dalmatia > Sibenik

LocationSibenikFront lineYesSea viewYesDistance to sea1 mFloorspace103 sqm

 Plot size
 80 sqm

 Price
 € 464 670

A unique new apartment complex on the FIRST LINE of the sea in the historical center of Sibenik, next to the pearl of medieval architecture - St.Jakob's Cathedral!

The complex is skillfully inscribed in the surrounding architectural ensemble.

Premium quality apartments of 103-177 m2.

Ground floor apartments have a garden. Each apartment has an underground garage.

Each apartment offers 1-2 bedrooms, a bathroom, a living-dining room-kitchen and a terrace.