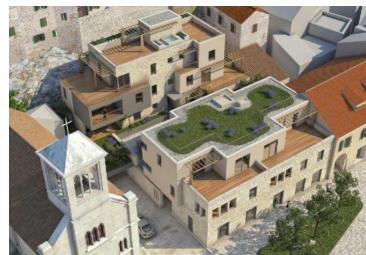

The complex is skillfully inscribed in the surrounding architectural ensemble.

Premium quality apartments of 103-177 m2.

Ground floor apartments have a garden. Each apartment has an underground garage.

Each apartment offers 1-2 bedrooms, a bathroom, a living-dining room-kitchen and a terrace.