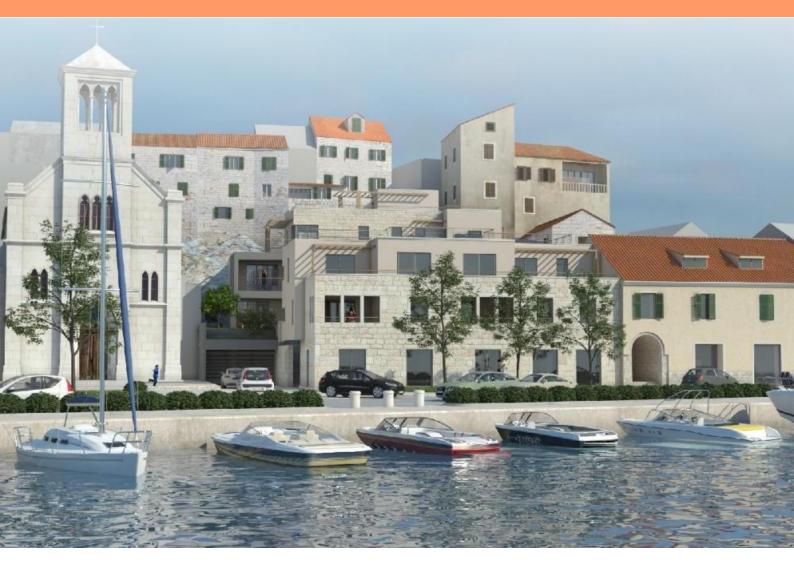

Ref RE-LB1048

**Type** New development **Region** Dalmatia > Sibenik

LocationSibenikFront lineYesSea viewYesDistance to sea1 mFloorspace103 sqm

 Plot size
 80 sqm

 Price
 € 464 670

A unique new apartment complex on the FIRST LINE of the sea in the historical center of Sibenik, next to the pearl of medieval architecture - St.Jakob's Cathedral!

The complex is skillfully inscribed in the surrounding architectural ensemble.

Premium quality apartments of 103-177 m2.

Ground floor apartments have a garden. Each apartment has an underground garage.

Each apartment offers 1-2 bedrooms, a bathroom, a living-dining room-kitchen and a terrace.