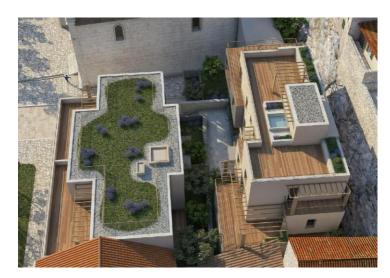

Ref RE-LB1048

**Type** New development **Region** Dalmatia > Sibenik

LocationSibenikFront lineYesSea viewYesDistance to sea1 mFloorspace103 sqm

 Plot size
 80 sqm

 Price
 € 464 670

A unique new apartment complex on the FIRST LINE of the sea in the historical center of Sibenik, next to the pearl of medieval architecture - St.Jakob's Cathedral!

The complex is skillfully inscribed in the surrounding architectural ensemble.

Premium quality apartments of 103-177 m2.

Ground floor apartments have a garden. Each apartment has an underground garage.

Each apartment offers 1-2 bedrooms, a bathroom, a living-dining room-kitchen and a terrace.