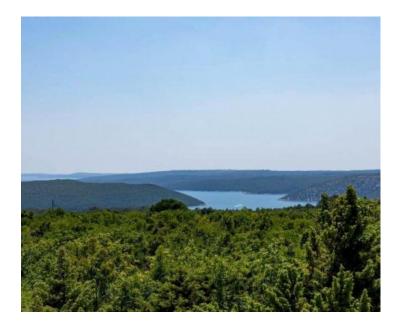

Ref RE-U-31260 Type Land plot

**Region** Istria > Rabac-Labin

**Location** Rabac, Labin

Front line No
Sea view Yes
Distance to sea 2500 m
Plot size 734 sqm

Land with sea view in Rabac area, with sea views! Total area is 734 sq.m. Location is 2,5 km from wonderful beaches.

Not far from Rabac and Labin, there is a plot of land for sale with a sea view. Located in a serene settlement with vacation homes and family residences, this land offers the perfect balance of rural charm and proximity to the sea and urban amenities. The cadastral parcel is regularly rectangular and gently sloping, accessible by a well-maintained macadam road, with water and electricity connections nearby.