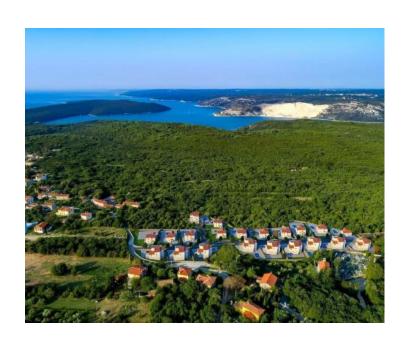

Not far from Rabac and Labin, there is a plot of land for sale with a sea view. Located in a serene settlement with vacation homes and family residences, this land offers the perfect balance of rural charm and proximity to the sea and urban amenities. The cadastral parcel is regularly rectangular and gently sloping, accessible by a well-maintained macadam road, with water and electricity connections nearby.

The land comes with a building permit for residential and auxiliary buildings, including a pool, with utility and water contributions already paid. The project envisions constructing an attractive prefabricated house with Mediterranean elegance, harmonizing with the existing environment and luxurious landscape. This plot offers an exceptional opportunity to build a family home or holiday retreat.