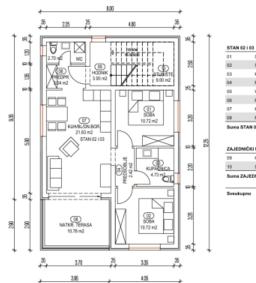

New complex of apartments on Rab island 450 meters from the sea. New construction of 2024.

Sample apartment is on the 2nd floor, 2 bedrooms + living room with dining area + 2 parking spaces. The apartment is on the top floor of the building, with its 61.55 m<sup>2</sup>, comprises an entrance hall, guest toilet, kitchen, living area of 21.83 m<sup>2</sup> including a kitchen, dining room, and living room with access to a covered terrace of 10.78 m<sup>2</sup>.

The other half of the apartment is the sleeping area - entrance hall, bathroom, and two bedrooms with an area of 10.72 m<sup>2</sup> each.

The apartment includes shared space in the building and two parking spaces in the courtyard, with views of the surrounding greenery.

| STAN 0            | 2103           | Stamb<br>Površina (m2) | ena pov<br>[m2] |
|-------------------|----------------|------------------------|-----------------|
| 01                | SOBA           | 10,72                  | 10,72           |
| 02                | SOBA           | 10,72                  | 10,72           |
| 03                | KUPAONICA      | 4,73                   | 4,73            |
| 04                | PREDSOBLJE     | 2,42                   | 2,42            |
| 05                | WC             | 2,70                   | 2,70            |
| 06                | PREDPR.        | 3,04                   | 3,04            |
| 07                | KUH/BL/DN/BOR. | 21,83                  | 21,83           |
| 08                | NATKR. TERASA  | 5,39                   | 10,78           |
| Suma STAN 02 i 03 |                | 61,55                  | 66,94           |
| ZAJEDI            | NIČKI PROSTOR  |                        |                 |
| 09                | HODNIK         | 3.00                   | 3.00            |

| Sameler                 | 610      | 73.66 | 78.04 |  |
|-------------------------|----------|-------|-------|--|
| Suma ZAJEDNIČKI PROSTOR |          | 12    | 12,00 |  |
| 10                      | STUBIŜTE | 9,00  | 9,00  |  |
| 09                      | HODNIK   | 3,00  | 3,00  |  |