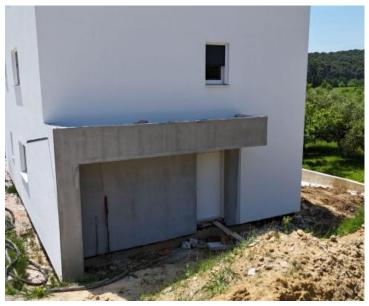

The apartments are in a modern small residential building with 3 floors and consist of 3 single-floor twobedroom apartments. The building is constructed to high standards, with Schüco windows equipped with blinds and mosquito nets, 10 cm styrofoam facade insulation, marble stairs, anthracite roof gutters, chimney provided for heating, and installed air conditioning units.

The apartments are currently in the final stages of construction, allowing for customized ceramic tile selection! An excellent opportunity for a small apartment for summer months by the sea!

More apartments in the same residence: