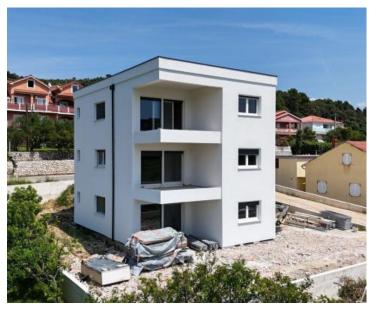

New complex of apartments on Rab island 450 meters from the sea. New construction of 2024.

Sample apartment is on the 2nd floor, 2 bedrooms + living room with dining area + 2 parking spaces. The apartment is on the top floor of the building, with its 61.55 m<sup>2</sup>, comprises an entrance hall, guest toilet, kitchen, living area of 21.83 m<sup>2</sup> including a kitchen, dining room, and living room with access to a covered terrace of 10.78 m<sup>2</sup>.

The apartments are in a modern small residential building with 3 floors and consist of 3 single-floor twobedroom apartments. The building is constructed to high standards, with Schüco windows equipped with blinds and mosquito nets, 10 cm styrofoam facade insulation, marble stairs, anthracite roof gutters, chimney provided for heating, and installed air conditioning units.

The apartments are currently in the final stages of construction, allowing for customized ceramic tile selection! An excellent opportunity for a small apartment for summer months by the sea!

More apartments in the same residence: