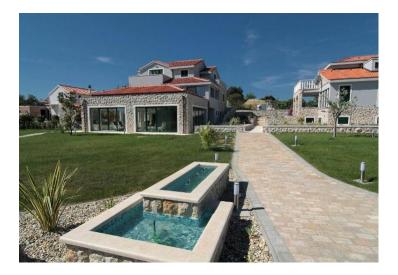

Air conditioning, Internet.

Additional benefits:

- Heating and cooling is through a gas heat pump system and hot water is through solar panels
- Outdoor covered terrace with a summer kitchen, BBA zone and outdoor dining table
- Children playground
- Gazebo
- Covered parking for 6 vehicles
- Beautiful decorated garden with automatic irrigation

Outstanding property just 50 meters from the sea and 100 meters from yachting marina.

Indoor parking for 10 cars.

Ideal for two friends.

There is a barbecue area, a summer kitchen, a playground in the yard.