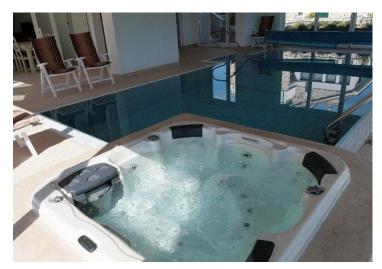

On the first floor, there are two more bedrooms, two bathrooms, a balcony, and an uncovered terrace.

Villa of 463 m2 offers:

Lower level: kitchen-dining room for 10 people, swimming pool 32 m2 with mirrored walls, which open in summer, turning an indoor pool into an outdoor pool, jacuzzi zone, pool area, massage zone, sauna, fitness room, bathroom and toilet, laundry room, access to the garden.