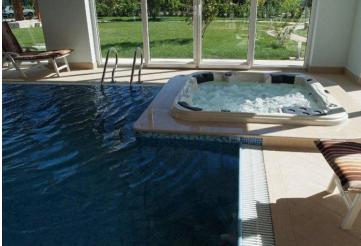

On the first floor, there are two more bedrooms, two bathrooms, a balcony, and an uncovered terrace.

Villa of 463 m2 offers:

Lower level: kitchen-dining room for 10 people, swimming pool 32 m2 with mirrored walls, which open in summer, turning an indoor pool into an outdoor pool, jacuzzi zone, pool area, massage zone, sauna, fitness room, bathroom and toilet, laundry room, access to the garden.