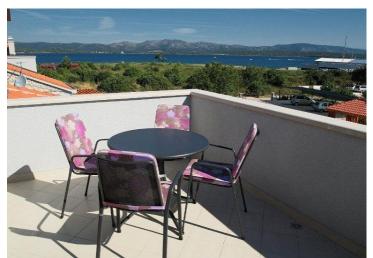

Two beautiful new villas on the Murter peninsula just 50 meters from the sea with an indoor pool, sauna, fitness room!

Sea view! The proximity of the ACI-marina, where you can keep a yacht!

The area of both villas is 700 m2: 250 m2 and 463 m2. The total area is 3000 m2.