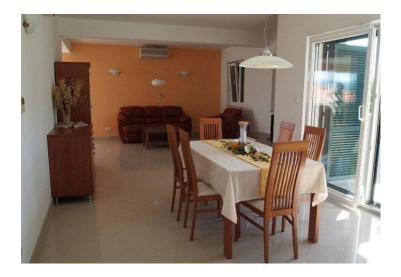

Villa of 250 m2 offers:

Basement with kitchen, dining room and living room, two storage rooms, a bedroom and a bathroom. The ground floor also has an open space kitchen, dining room, and living room, two terraces, guest toilet, bathroom, dressing room, and guest bedroom.

On the first floor, there are two more bedrooms, two bathrooms, a balcony, and an uncovered terrace.

Villa of 463 m2 offers:

Lower level: kitchen-dining room for 10 people, swimming pool 32 m2 with mirrored walls, which open in summer, turning an indoor pool into an outdoor pool, jacuzzi zone, pool area, massage zone, sauna, fitness room, bathroom and toilet, laundry room, access to the garden.

Medium level: spacious lounge, kitchen, two bedrooms, two bathrooms, hall, terrace. Upper level: spacious living room, kitchen, two bedrooms, two bathrooms, hall, terrace.

Two apartments of the villa can be used separately.