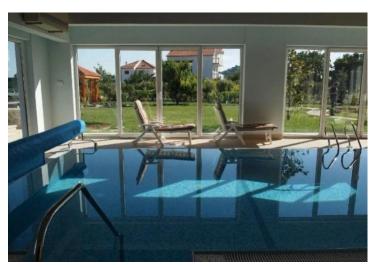

On the first floor, there are two more bedrooms, two bathrooms, a balcony, and an uncovered terrace.

Villa of 463 m2 offers:

Lower level: kitchen-dining room for 10 people, swimming pool 32 m2 with mirrored walls, which open in summer, turning an indoor pool into an outdoor pool, jacuzzi zone, pool area, massage zone, sauna, fitness room, bathroom and toilet, laundry room, access to the garden.