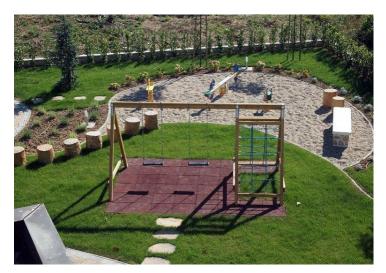

Air conditioning, Internet.

Additional benefits:

- Heating and cooling is through a gas heat pump system and hot water is through solar panels
- Outdoor covered terrace with a summer kitchen, BBA zone and outdoor dining table
- Children playground
- Gazebo
- Covered parking for 6 vehicles
- Beautiful decorated garden with automatic irrigation

Outstanding property just 50 meters from the sea and 100 meters from yachting marina.

Indoor parking for 10 cars.

Ideal for two friends.

There is a barbecue area, a summer kitchen, a playground in the yard.