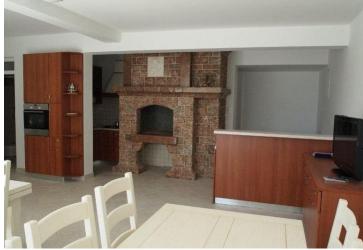

Villa of 250 m2 offers:

Basement with kitchen, dining room and living room, two storage rooms, a bedroom and a bathroom. The ground floor also has an open space kitchen, dining room, and living room, two terraces, guest toilet, bathroom, dressing room, and guest bedroom.

On the first floor, there are two more bedrooms, two bathrooms, a balcony, and an uncovered terrace.

Villa of 463 m2 offers:

Lower level: kitchen-dining room for 10 people, swimming pool 32 m2 with mirrored walls, which open in summer, turning an indoor pool into an outdoor pool, jacuzzi zone, pool area, massage zone, sauna, fitness room, bathroom and toilet, laundry room, access to the garden.

Medium level: spacious lounge, kitchen, two bedrooms, two bathrooms, hall, terrace. Upper level: spacious living room, kitchen, two bedrooms, two bathrooms, hall, terrace.

Two apartments of the villa can be used separately.