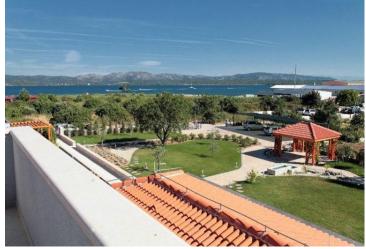

Two beautiful new villas on the Murter peninsula just 50 meters from the sea with an indoor pool, sauna, fitness room!

Sea view! The proximity of the ACI-marina, where you can keep a yacht!

The area of both villas is 700 m2: 250 m2 and 463 m2. The total area is 3000 m2.

Outstanding property just 50 meters from the sea and 100 meters from yachting marina.

Indoor parking for 10 cars.

Ideal for two friends.

There is a barbecue area, a summer kitchen, a playground in the yard.