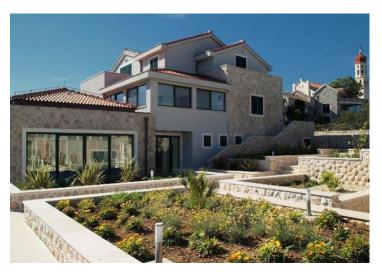

Two beautiful new villas on the Murter peninsula just 50 meters from the sea with an indoor pool, sauna, fitness room!

Sea view! The proximity of the ACI-marina, where you can keep a yacht!

The area of both villas is 700 m2: 250 m2 and 463 m2. The total area is 3000 m2.