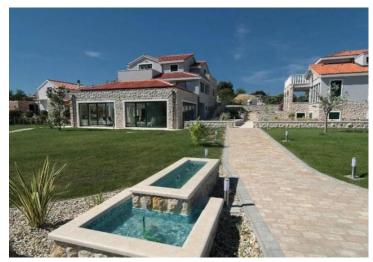

Air conditioning, Internet.

Additional benefits:

- Heating and cooling is through a gas heat pump system and hot water is through solar panels
- Outdoor covered terrace with a summer kitchen, BBA zone and outdoor dining table
- Children playground
- Gazebo
- Covered parking for 6 vehicles
- Beautiful decorated garden with automatic irrigation

Outstanding property just 50 meters from the sea and 100 meters from yachting marina.

Indoor parking for 10 cars.

Ideal for two friends.

There is a barbecue area, a summer kitchen, a playground in the yard.