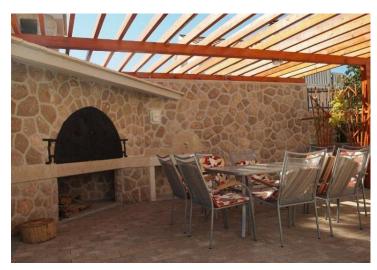

Air conditioning, Internet.

Additional benefits:

- Heating and cooling is through a gas heat pump system and hot water is through solar panels
- Outdoor covered terrace with a summer kitchen, BBA zone and outdoor dining table
- Children playground
- Gazebo
- Covered parking for 6 vehicles
- Beautiful decorated garden with automatic irrigation

Outstanding property just 50 meters from the sea and 100 meters from yachting marina.

Indoor parking for 10 cars.

Ideal for two friends.

There is a barbecue area, a summer kitchen, a playground in the yard.