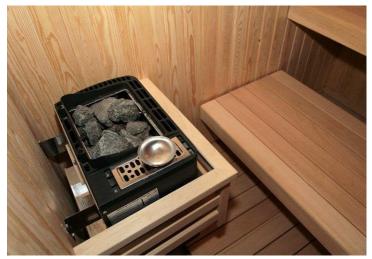

On the first floor, there are two more bedrooms, two bathrooms, a balcony, and an uncovered terrace.

Villa of 463 m2 offers:

Lower level: kitchen-dining room for 10 people, swimming pool 32 m2 with mirrored walls, which open in summer, turning an indoor pool into an outdoor pool, jacuzzi zone, pool area, massage zone, sauna, fitness room, bathroom and toilet, laundry room, access to the garden.