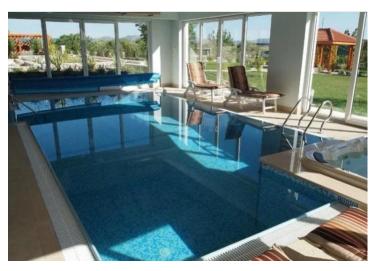

On the first floor, there are two more bedrooms, two bathrooms, a balcony, and an uncovered terrace.

Villa of 463 m2 offers:

Lower level: kitchen-dining room for 10 people, swimming pool 32 m2 with mirrored walls, which open in summer, turning an indoor pool into an outdoor pool, jacuzzi zone, pool area, massage zone, sauna, fitness room, bathroom and toilet, laundry room, access to the garden.