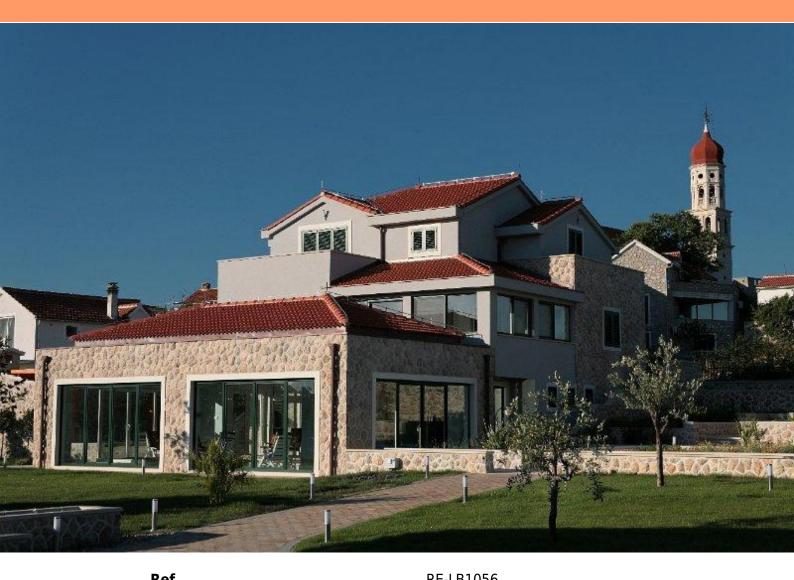

Two beautiful new villas on the Murter peninsula just 50 meters from the sea with an indoor pool, sauna, fitness room!

Sea view! The proximity of the ACI-marina, where you can keep a yacht!

The area of both villas is 700 m2: 250 m2 and 463 m2. The total area is 3000 m2.

Outstanding property just 50 meters from the sea and 100 meters from yachting marina.

Indoor parking for 10 cars.

Ideal for two friends.

There is a barbecue area, a summer kitchen, a playground in the yard.