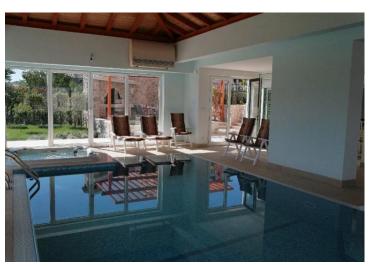

On the first floor, there are two more bedrooms, two bathrooms, a balcony, and an uncovered terrace.

Villa of 463 m2 offers:

Lower level: kitchen-dining room for 10 people, swimming pool 32 m2 with mirrored walls, which open in summer, turning an indoor pool into an outdoor pool, jacuzzi zone, pool area, massage zone, sauna, fitness room, bathroom and toilet, laundry room, access to the garden.