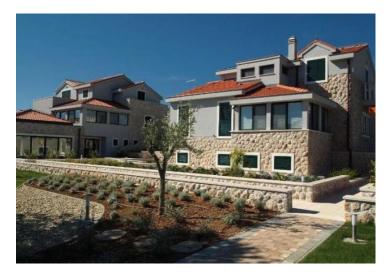

Two beautiful new villas on the Murter peninsula just 50 meters from the sea with an indoor pool, sauna, fitness room!

Sea view! The proximity of the ACI-marina, where you can keep a yacht!

The area of both villas is 700 m2: 250 m2 and 463 m2. The total area is 3000 m2.

Outstanding property just 50 meters from the sea and 100 meters from yachting marina.

Indoor parking for 10 cars.

Ideal for two friends.

There is a barbecue area, a summer kitchen, a playground in the yard.