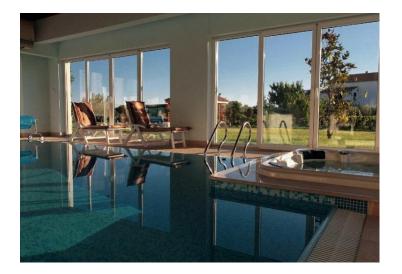

On the first floor, there are two more bedrooms, two bathrooms, a balcony, and an uncovered terrace.

Villa of 463 m2 offers:

Lower level: kitchen-dining room for 10 people, swimming pool 32 m2 with mirrored walls, which open in summer, turning an indoor pool into an outdoor pool, jacuzzi zone, pool area, massage zone, sauna, fitness room, bathroom and toilet, laundry room, access to the garden.