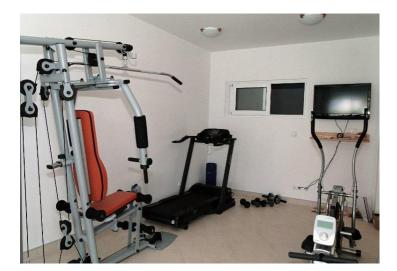

On the first floor, there are two more bedrooms, two bathrooms, a balcony, and an uncovered terrace.

Villa of 463 m2 offers:

Lower level: kitchen-dining room for 10 people, swimming pool 32 m2 with mirrored walls, which open in summer, turning an indoor pool into an outdoor pool, jacuzzi zone, pool area, massage zone, sauna, fitness room, bathroom and toilet, laundry room, access to the garden.