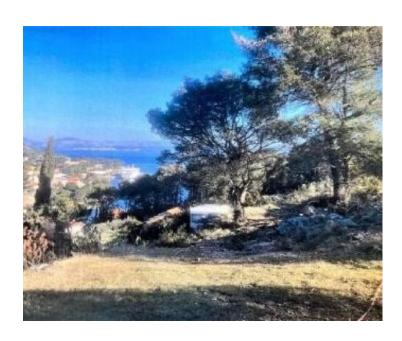

**Ref** RE-LB-IRO2155

**Type** Land plot

**Region** Dalmatia > Island Šolta

LocationSoltaFront lineNoSea viewYesDistance to sea80 mPlot size500 sqmPrice€ 96 000

Urban land plot mere 80 meters from the sea on the island of Šolta island!

Plot of approx. 500 m<sup>2</sup> is located diagonally from the ferry port, offering a magnificent view of the picturesque bay, the open sea and the city of Split.

The land can be easily accessed by car, and the ferry port Rogac is only a 7-minute walk away.

With its perfect size and position, this land plot is ideal for building a luxury villa with a swimming pool, creating your own island oasis.

Price is more than attractive!