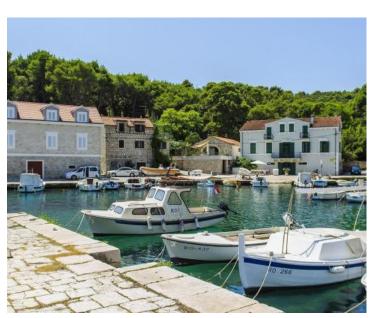

**Ref** RE-LB-IRO2155

**Type** Land plot

**Region** Dalmatia > Island Šolta

LocationSoltaFront lineNoSea viewYesDistance to sea80 mPlot size500 sqmPrice€ 96 000

Urban land plot mere 80 meters from the sea on the island of Šolta island!

Plot of approx. 500 m<sup>2</sup> is located diagonally from the ferry port, offering a magnificent view of the picturesque bay, the open sea and the city of Split.

The land can be easily accessed by car, and the ferry port Rogac is only a 7-minute walk away.