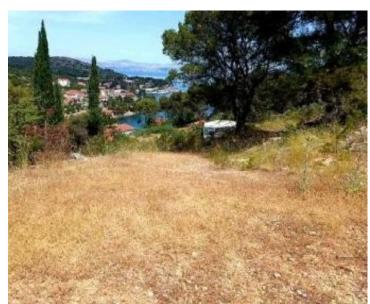

**Ref** RE-LB-IRO2155

**Type** Land plot

**Region** Dalmatia > Island Šolta

LocationSoltaFront lineNoSea viewYesDistance to sea80 mPlot size500 sqmPrice€ 96 000

Urban land plot mere 80 meters from the sea on the island of Šolta island!

Plot of approx. 500 m<sup>2</sup> is located diagonally from the ferry port, offering a magnificent view of the picturesque bay, the open sea and the city of Split.

The land can be easily accessed by car, and the ferry port Rogac is only a 7-minute walk away.

With its perfect size and position, this land plot is ideal for building a luxury villa with a swimming pool, creating your own island oasis.

Price is more than attractive!