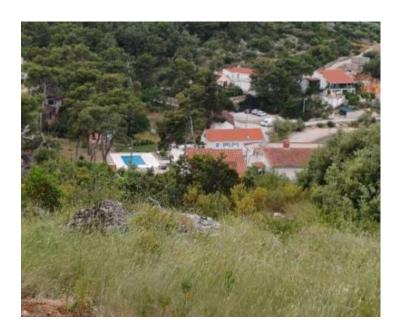

Plot of approx. 500 m<sup>2</sup> is located diagonally from the ferry port, offering a magnificent view of the picturesque bay, the open sea and the city of Split.

The land can be easily accessed by car, and the ferry port Rogac is only a 7-minute walk away.

With its perfect size and position, this land plot is ideal for building a luxury villa with a swimming pool, creating your own island oasis.

Price is more than attractive!

An asphalt road leads to the parcel, and electricity and water connections are on the neighboring parcel.

It takes approximately 7-8 minutes on foot to reach the beach, but the coastline is steeper.

Overall additional expenses borne by the Buyer of real estate in Croatia are around 7% of property cost in total, which includes: property transfer tax (3% of property value), agency/brokerage commission (3%+VAT on commission), advocate fee (cca 1%), notary fee, court registration fee and official certified translation expenses. Agency/brokerage agreement is signed prior to visiting properties.