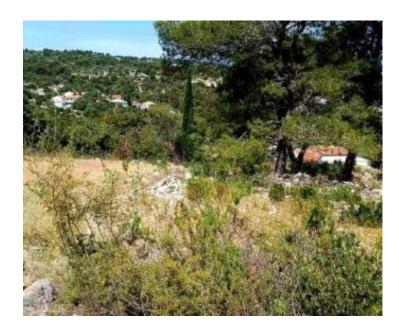

**Ref** RE-LB-IRO2155

**Type** Land plot

**Region** Dalmatia > Island Šolta

LocationSoltaFront lineNoSea viewYesDistance to sea80 mPlot size500 sqmPrice€ 96 000

Urban land plot mere 80 meters from the sea on the island of Šolta island!

Plot of approx. 500 m<sup>2</sup> is located diagonally from the ferry port, offering a magnificent view of the picturesque bay, the open sea and the city of Split.

The land can be easily accessed by car, and the ferry port Rogac is only a 7-minute walk away.

With its perfect size and position, this land plot is ideal for building a luxury villa with a swimming pool, creating your own island oasis.

Price is more than attractive!