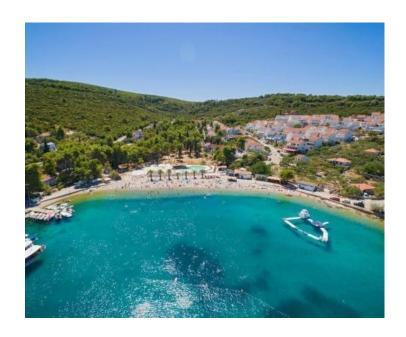

Plot of approx. 500 m<sup>2</sup> is located diagonally from the ferry port, offering a magnificent view of the picturesque bay, the open sea and the city of Split.

The land can be easily accessed by car, and the ferry port Rogac is only a 7-minute walk away.

An asphalt road leads to the parcel, and electricity and water connections are on the neighboring parcel.

It takes approximately 7-8 minutes on foot to reach the beach, but the coastline is steeper.

Overall additional expenses borne by the Buyer of real estate in Croatia are around 7% of property cost in total, which includes: property transfer tax (3% of property value), agency/brokerage commission (3%+VAT on commission), advocate fee (cca 1%), notary fee, court registration fee and official certified translation expenses. Agency/brokerage agreement is signed prior to visiting properties.