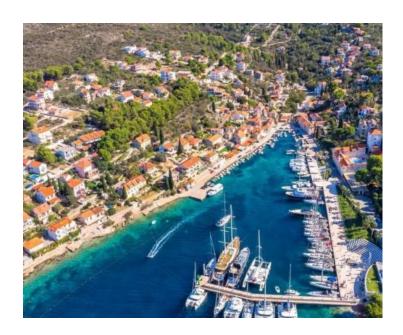

Plot of approx. 500 m<sup>2</sup> is located diagonally from the ferry port, offering a magnificent view of the picturesque bay, the open sea and the city of Split.

The land can be easily accessed by car, and the ferry port Rogac is only a 7-minute walk away.