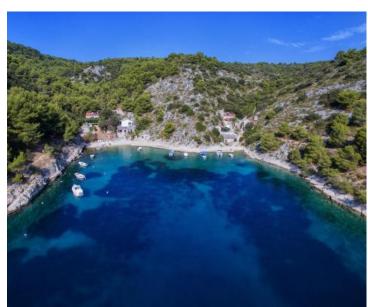

Plot of approx. 500 m<sup>2</sup> is located diagonally from the ferry port, offering a magnificent view of the picturesque bay, the open sea and the city of Split.

The land can be easily accessed by car, and the ferry port Rogac is only a 7-minute walk away.

With its perfect size and position, this land plot is ideal for building a luxury villa with a swimming pool, creating your own island oasis.

Price is more than attractive!