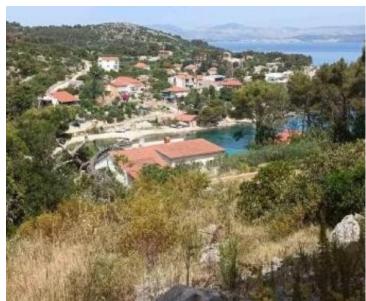

Plot of approx. 500 m<sup>2</sup> is located diagonally from the ferry port, offering a magnificent view of the picturesque bay, the open sea and the city of Split.

The land can be easily accessed by car, and the ferry port Rogac is only a 7-minute walk away.