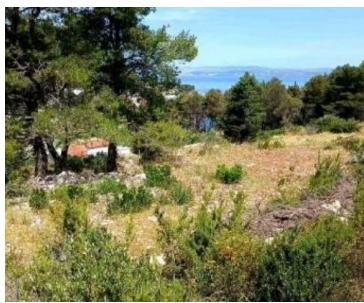

**Ref** RE-LB-IRO2155

**Type** Land plot

**Region** Dalmatia > Island Šolta

LocationSoltaFront lineNoSea viewYesDistance to sea80 mPlot size500 sqmPrice€ 96 000

Urban land plot mere 80 meters from the sea on the island of Šolta island!

Plot of approx. 500 m<sup>2</sup> is located diagonally from the ferry port, offering a magnificent view of the picturesque bay, the open sea and the city of Split.

The land can be easily accessed by car, and the ferry port Rogac is only a 7-minute walk away.

With its perfect size and position, this land plot is ideal for building a luxury villa with a swimming pool, creating your own island oasis.

Price is more than attractive!