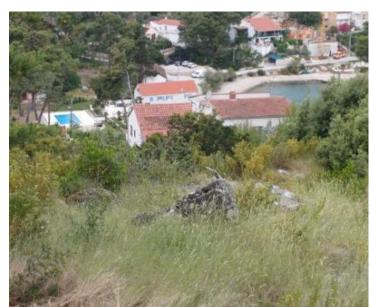

Plot of approx. 500 m<sup>2</sup> is located diagonally from the ferry port, offering a magnificent view of the picturesque bay, the open sea and the city of Split.

The land can be easily accessed by car, and the ferry port Rogac is only a 7-minute walk away.

With its perfect size and position, this land plot is ideal for building a luxury villa with a swimming pool, creating your own island oasis.

Price is more than attractive!

An asphalt road leads to the parcel, and electricity and water connections are on the neighboring parcel.

It takes approximately 7-8 minutes on foot to reach the beach, but the coastline is steeper.

Overall additional expenses borne by the Buyer of real estate in Croatia are around 7% of property cost in total, which includes: property transfer tax (3% of property value), agency/brokerage commission (3%+VAT on commission), advocate fee (cca 1%), notary fee, court registration fee and official certified translation expenses. Agency/brokerage agreement is signed prior to visiting properties.