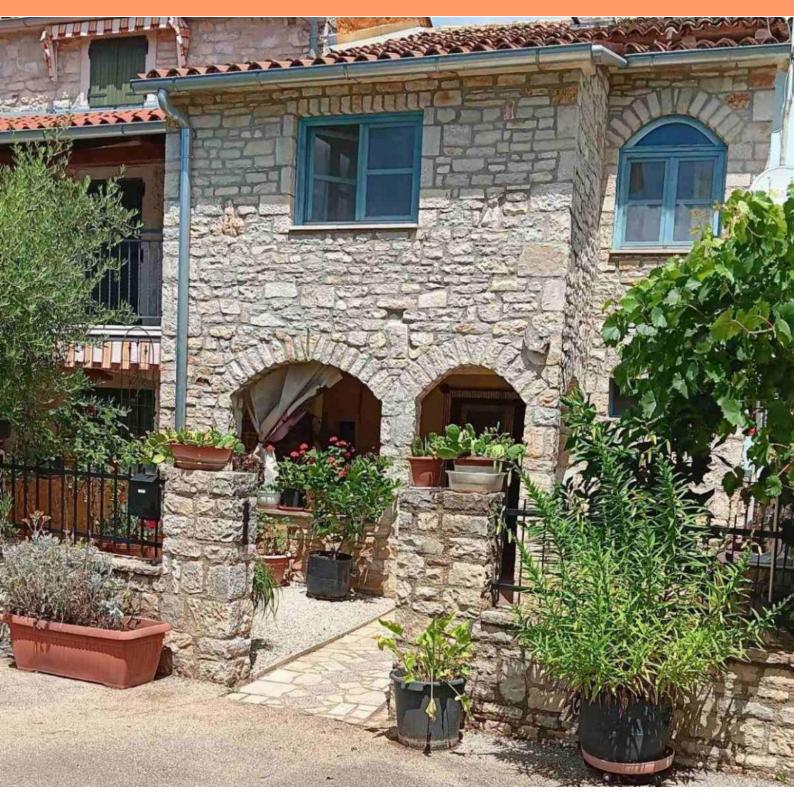

Stone house in Poreč, for sale, 5 km from the sea. Total area is 105 sq.m. It was built in 1968 and renovated in 2004.

The ground floor features a kitchen, dining room, living room, and bathroom. On the first floor, there are two bedrooms, and a spacious bedroom is located in the attic. Heating and cooling are provided by air conditioning.

This typical Istrian house is the middle one in a row, with a fully enclosed yard of 20 m<sup>2</sup>.

Its quiet location, combined with proximity to Poreč and the sea, allows easy access to city amenities, making this property ideal for peaceful family living or tourist rentals.