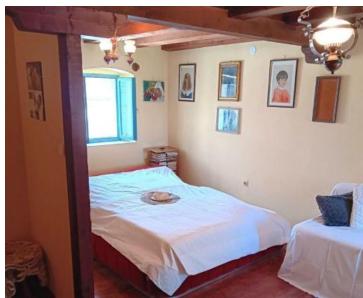

Stone house in Poreč, for sale, 5 km from the sea. Total area is 105 sq.m. It was built in 1968 and renovated in 2004.

The ground floor features a kitchen, dining room, living room, and bathroom. On the first floor, there are two bedrooms, and a spacious bedroom is located in the attic. Heating and cooling are provided by air conditioning.

This typical Istrian house is the middle one in a row, with a fully enclosed yard of 20 m<sup>2</sup>.

Its quiet location, combined with proximity to Poreč and the sea, allows easy access to city amenities, making this property ideal for peaceful family living or tourist rentals.