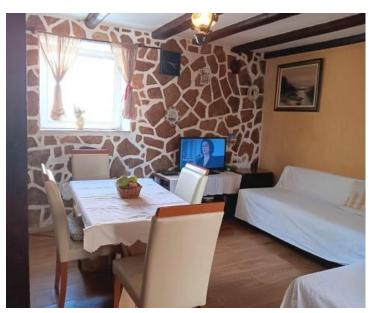

Stone house in Poreč, for sale, 5 km from the sea. Total area is 105 sq.m. It was built in 1968 and renovated in 2004.

The ground floor features a kitchen, dining room, living room, and bathroom. On the first floor, there are two bedrooms, and a spacious bedroom is located in the attic. Heating and cooling are provided by air conditioning.