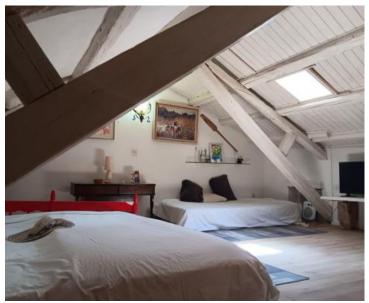

Stone house in Poreč, for sale, 5 km from the sea. Total area is 105 sq.m. It was built in 1968 and renovated in 2004.

The ground floor features a kitchen, dining room, living room, and bathroom. On the first floor, there are two bedrooms, and a spacious bedroom is located in the attic. Heating and cooling are provided by air conditioning.

This typical Istrian house is the middle one in a row, with a fully enclosed yard of 20 m<sup>2</sup>.

Its quiet location, combined with proximity to Poreč and the sea, allows easy access to city amenities, making this property ideal for peaceful family living or tourist rentals.