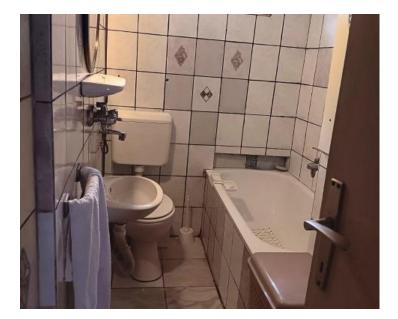

Stone house in Poreč, for sale, 5 km from the sea. Total area is 105 sq.m. It was built in 1968 and renovated in 2004.

The ground floor features a kitchen, dining room, living room, and bathroom. On the first floor, there are two bedrooms, and a spacious bedroom is located in the attic. Heating and cooling are provided by air conditioning.