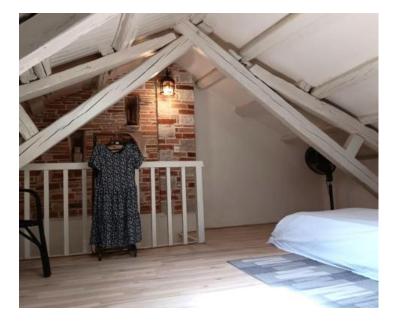

Stone house in Poreč, for sale, 5 km from the sea. Total area is 105 sq.m. It was built in 1968 and renovated in 2004.

The ground floor features a kitchen, dining room, living room, and bathroom. On the first floor, there are two bedrooms, and a spacious bedroom is located in the attic. Heating and cooling are provided by air conditioning.

This typical Istrian house is the middle one in a row, with a fully enclosed yard of 20 m<sup>2</sup>.

Its quiet location, combined with proximity to Poreč and the sea, allows easy access to city amenities, making this property ideal for peaceful family living or tourist rentals.