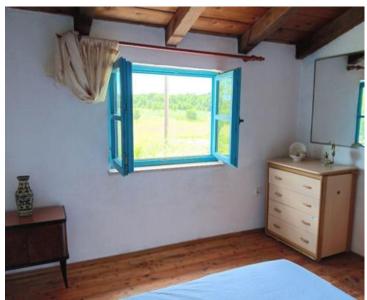

Stone house in Poreč, for sale, 5 km from the sea. Total area is 105 sq.m. It was built in 1968 and renovated in 2004.

The ground floor features a kitchen, dining room, living room, and bathroom. On the first floor, there are two bedrooms, and a spacious bedroom is located in the attic. Heating and cooling are provided by air conditioning.