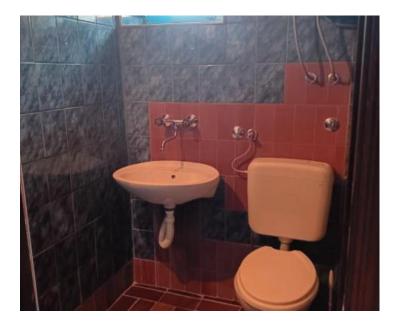

Stone house in Poreč, for sale, 5 km from the sea. Total area is 105 sq.m. It was built in 1968 and renovated in 2004.

The ground floor features a kitchen, dining room, living room, and bathroom. On the first floor, there are two bedrooms, and a spacious bedroom is located in the attic. Heating and cooling are provided by air conditioning.