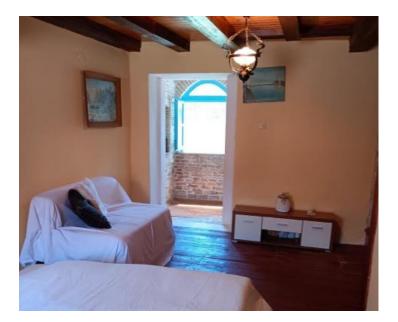

Stone house in Poreč, for sale, 5 km from the sea. Total area is 105 sq.m. It was built in 1968 and renovated in 2004.

The ground floor features a kitchen, dining room, living room, and bathroom. On the first floor, there are two bedrooms, and a spacious bedroom is located in the attic. Heating and cooling are provided by air conditioning.

This typical Istrian house is the middle one in a row, with a fully enclosed yard of 20 m<sup>2</sup>.

Its quiet location, combined with proximity to Poreč and the sea, allows easy access to city amenities, making this property ideal for peaceful family living or tourist rentals.