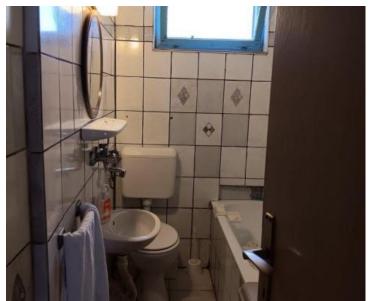

Stone house in Poreč, for sale, 5 km from the sea. Total area is 105 sq.m. It was built in 1968 and renovated in 2004.

The ground floor features a kitchen, dining room, living room, and bathroom. On the first floor, there are two bedrooms, and a spacious bedroom is located in the attic. Heating and cooling are provided by air conditioning.