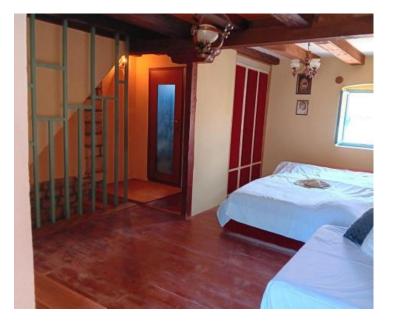

Stone house in Poreč, for sale, 5 km from the sea. Total area is 105 sq.m. It was built in 1968 and renovated in 2004.

The ground floor features a kitchen, dining room, living room, and bathroom. On the first floor, there are two bedrooms, and a spacious bedroom is located in the attic. Heating and cooling are provided by air conditioning.

This typical Istrian house is the middle one in a row, with a fully enclosed yard of 20 m<sup>2</sup>.

Its quiet location, combined with proximity to Poreč and the sea, allows easy access to city amenities, making this property ideal for peaceful family living or tourist rentals.