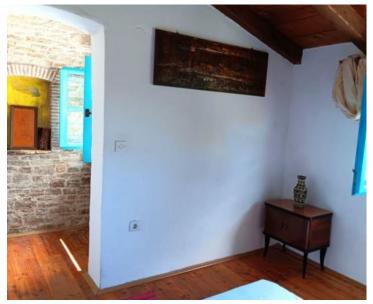

Stone house in Poreč, for sale, 5 km from the sea. Total area is 105 sq.m. It was built in 1968 and renovated in 2004.

The ground floor features a kitchen, dining room, living room, and bathroom. On the first floor, there are two bedrooms, and a spacious bedroom is located in the attic. Heating and cooling are provided by air conditioning.

This typical Istrian house is the middle one in a row, with a fully enclosed yard of 20 m<sup>2</sup>.

Its quiet location, combined with proximity to Poreč and the sea, allows easy access to city amenities, making this property ideal for peaceful family living or tourist rentals.