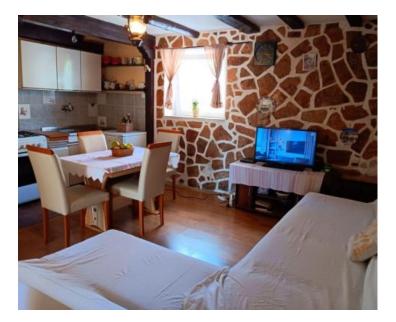

Stone house in Poreč, for sale, 5 km from the sea. Total area is 105 sq.m. It was built in 1968 and renovated in 2004.

The ground floor features a kitchen, dining room, living room, and bathroom. On the first floor, there are two bedrooms, and a spacious bedroom is located in the attic. Heating and cooling are provided by air conditioning.