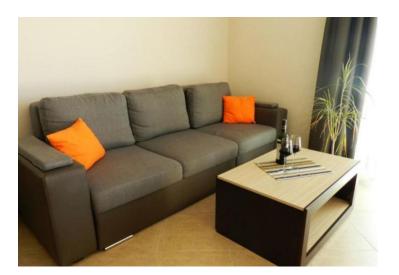

The building offers six fully furnished and equipped apartments. Each apartment offers one or two bedrooms, a bathroom, a living room with a kitchen area and a terrace. There are 4 apartments with 1 bedroom and 2 apartments with 2 bedrooms. Most of apartments have a sea view. The apartment has an area of 80-90 m2. There is an underground garage for 6 cars and an open parking. At the ground floor apartments are offered land plots.