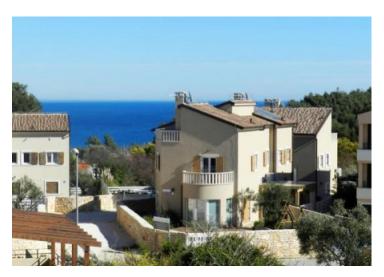

No. of bathrooms Price

6 € 900 000

A beautiful new apartment building in Premantura, just 300 meters from the beaches of the Kamenjak Nature Park!

A unique place which is highly demanded at the tourist market! Official category - 4 stars!

The building offers six fully furnished and equipped apartments. Each apartment offers one or two bedrooms, a bathroom, a living room with a kitchen area and a terrace. There are 4 apartments with 1 bedroom and 2 apartments with 2 bedrooms. Most of apartments have a sea view. The apartment has an area of 80-90 m2. There is an underground garage for 6 cars and an open parking. At the ground floor apartments are offered land plots.