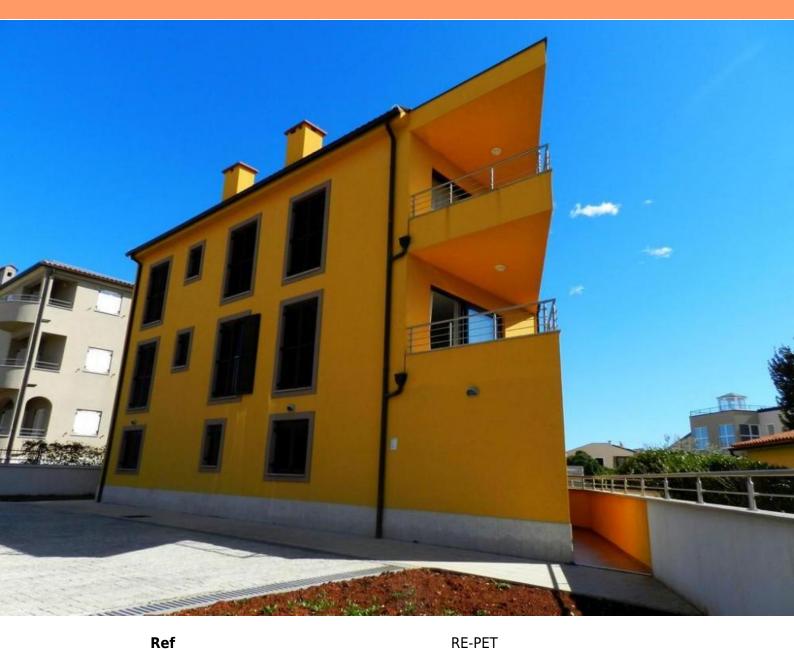

| Ref             | RE-PET        |
|-----------------|---------------|
| Туре            | Mini-hotel    |
| Region          | Istria > Pula |
| Location        | Premantura    |
| Sea view        | Yes           |
| Distance to sea | 300 m         |
| Floorspace      | 600 sqm       |
| Plot size       | 800 sqm       |
| No. of bedrooms | 6             |

No. of bathrooms Price

6 € 900 000

A beautiful new apartment building in Premantura, just 300 meters from the beaches of the Kamenjak Nature Park!

A unique place which is highly demanded at the tourist market! Official category - 4 stars!

The building offers six fully furnished and equipped apartments. Each apartment offers one or two bedrooms, a bathroom, a living room with a kitchen area and a terrace. There are 4 apartments with 1 bedroom and 2 apartments with 2 bedrooms. Most of apartments have a sea view. The apartment has an area of 80-90 m2. There is an underground garage for 6 cars and an open parking. At the ground floor apartments are offered land plots.