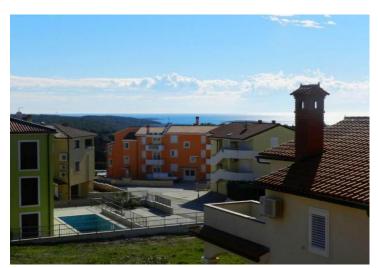

| Ref             | RE-PET        |
|-----------------|---------------|
| Туре            | Mini-hotel    |
| Region          | Istria > Pula |
| Location        | Premantura    |
| Sea view        | Yes           |
| Distance to sea | 300 m         |
| Floorspace      | 600 sqm       |
| Plot size       | 800 sqm       |
| No. of bedrooms | 6             |

No. of bathrooms Price

6 € 900 000

A beautiful new apartment building in Premantura, just 300 meters from the beaches of the Kamenjak Nature Park!

A unique place which is highly demanded at the tourist market! Official category - 4 stars!