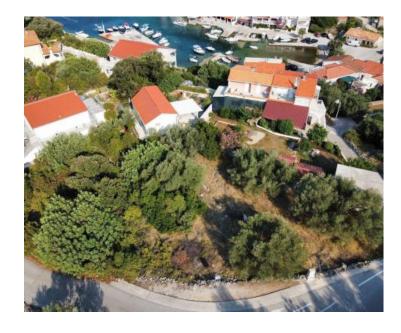

#### Prime Building Plot Near the Sea on Korčula Island mere 60 meters from the sea!

This beautiful 465 m<sup>2</sup> land plot is situated in a picturesque bay on the southern coast of Korčula Island. The serene bay, known for its crystal-clear waters, is surrounded by hidden beaches, creating a perfect retreat.

The land is ideal for constructing a luxury villa, either for personal use or as a desirable rental investment. It is located in a prestigious area, surrounded by luxury villas with swimming pools, and is accessible via an asphalt road. Korčula Island is celebrated for its rich history, world-renowned wines, olive oil, and numerous scenic bays and beaches, making it a highly sought-after tourist destination.