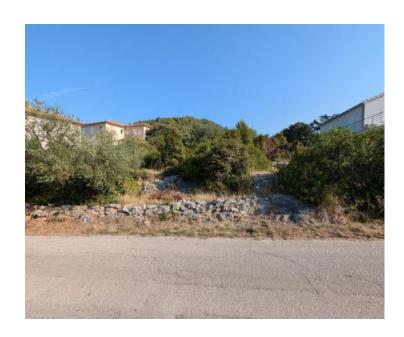

#### Prime Building Plot Near the Sea on Korčula Island mere 60 meters from the sea!

This beautiful 465 m<sup>2</sup> land plot is situated in a picturesque bay on the southern coast of Korčula Island. The serene bay, known for its crystal-clear waters, is surrounded by hidden beaches, creating a perfect retreat.

The land is ideal for constructing a luxury villa, either for personal use or as a desirable rental investment. It is located in a prestigious area, surrounded by luxury villas with swimming pools, and is accessible via an asphalt road. Korčula Island is celebrated for its rich history, world-renowned wines, olive oil, and numerous scenic bays and beaches, making it a highly sought-after tourist destination.