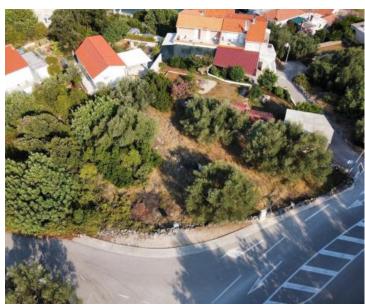

**Ref** RE-LB-IRO2189

**Type** Land plot

**Region** Southern Dalmatia > Island Korcula

LocationBlatoFront lineNoSea viewYesDistance to sea60 mPlot size465 sqmPrice€ 106 950

#### Prime Building Plot Near the Sea on Korčula Island mere 60 meters from the sea!

This beautiful 465 m<sup>2</sup> land plot is situated in a picturesque bay on the southern coast of Korčula Island. The serene bay, known for its crystal-clear waters, is surrounded by hidden beaches, creating a perfect retreat.

The land is ideal for constructing a luxury villa, either for personal use or as a desirable rental investment. It is located in a prestigious area, surrounded by luxury villas with swimming pools, and is accessible via an asphalt road. Korčula Island is celebrated for its rich history, world-renowned wines, olive oil, and numerous scenic bays and beaches, making it a highly sought-after tourist destination.