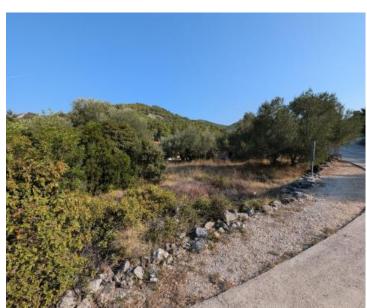

#### Prime Building Plot Near the Sea on Korčula Island mere 60 meters from the sea!

This beautiful 465 m<sup>2</sup> land plot is situated in a picturesque bay on the southern coast of Korčula Island. The serene bay, known for its crystal-clear waters, is surrounded by hidden beaches, creating a perfect retreat.

The land is ideal for constructing a luxury villa, either for personal use or as a desirable rental investment. It is located in a prestigious area, surrounded by luxury villas with swimming pools, and is accessible via an asphalt road. Korčula Island is celebrated for its rich history, world-renowned wines, olive oil, and numerous scenic bays and beaches, making it a highly sought-after tourist destination.