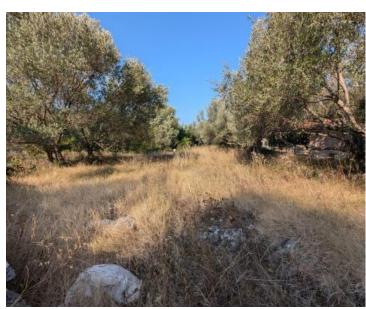

#### Prime Building Plot Near the Sea on Korčula Island mere 60 meters from the sea!

This beautiful 465 m<sup>2</sup> land plot is situated in a picturesque bay on the southern coast of Korčula Island. The serene bay, known for its crystal-clear waters, is surrounded by hidden beaches, creating a perfect retreat.

The land is ideal for constructing a luxury villa, either for personal use or as a desirable rental investment. It is located in a prestigious area, surrounded by luxury villas with swimming pools, and is accessible via an asphalt road. Korčula Island is celebrated for its rich history, world-renowned wines, olive oil, and numerous scenic bays and beaches, making it a highly sought-after tourist destination.