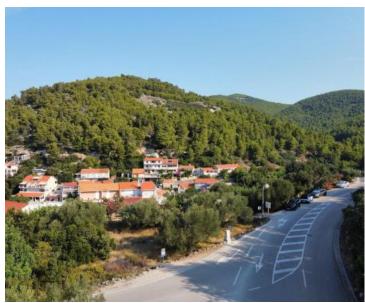

#### Prime Building Plot Near the Sea on Korčula Island mere 60 meters from the sea!

This beautiful 465 m<sup>2</sup> land plot is situated in a picturesque bay on the southern coast of Korčula Island. The serene bay, known for its crystal-clear waters, is surrounded by hidden beaches, creating a perfect retreat.

The land is ideal for constructing a luxury villa, either for personal use or as a desirable rental investment. It is located in a prestigious area, surrounded by luxury villas with swimming pools, and is accessible via an asphalt road. Korčula Island is celebrated for its rich history, world-renowned wines, olive oil, and numerous scenic bays and beaches, making it a highly sought-after tourist destination.

The island enjoys excellent connectivity to the mainland through frequent ferry and catamaran services, further enhancing its appeal.

Don't miss this unique opportunity to invest in this exceptional location and realize your dream of luxury living.