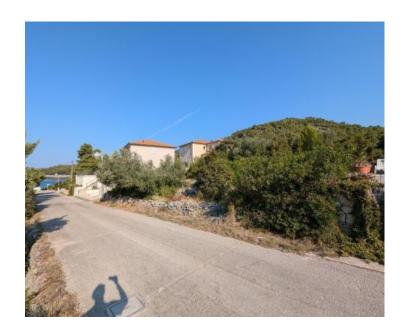

#### Prime Building Plot Near the Sea on Korčula Island mere 60 meters from the sea!

This beautiful 465 m<sup>2</sup> land plot is situated in a picturesque bay on the southern coast of Korčula Island. The serene bay, known for its crystal-clear waters, is surrounded by hidden beaches, creating a perfect retreat.

The land is ideal for constructing a luxury villa, either for personal use or as a desirable rental investment. It is located in a prestigious area, surrounded by luxury villas with swimming pools, and is accessible via an asphalt road. Korčula Island is celebrated for its rich history, world-renowned wines, olive oil, and numerous scenic bays and beaches, making it a highly sought-after tourist destination.