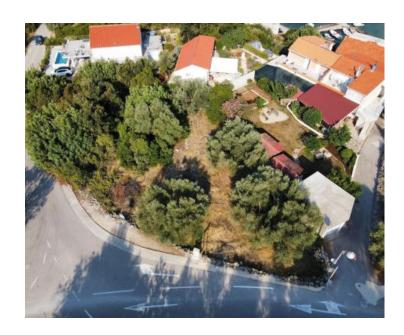

**Ref** RE-LB-IRO2189

**Type** Land plot

**Region** Southern Dalmatia > Island Korcula

LocationBlatoFront lineNoSea viewYesDistance to sea60 mPlot size465 sqmPrice€ 106 950

#### Prime Building Plot Near the Sea on Korčula Island mere 60 meters from the sea!

This beautiful 465 m<sup>2</sup> land plot is situated in a picturesque bay on the southern coast of Korčula Island. The serene bay, known for its crystal-clear waters, is surrounded by hidden beaches, creating a perfect retreat.

The land is ideal for constructing a luxury villa, either for personal use or as a desirable rental investment. It is located in a prestigious area, surrounded by luxury villas with swimming pools, and is accessible via an asphalt road. Korčula Island is celebrated for its rich history, world-renowned wines, olive oil, and numerous scenic bays and beaches, making it a highly sought-after tourist destination.