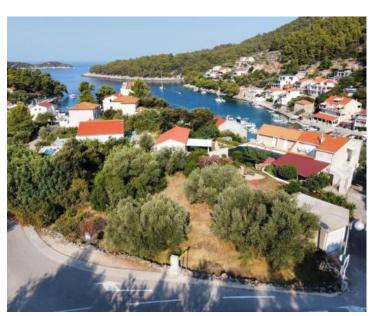

**Ref** RE-LB-IRO2189

**Type** Land plot

**Region** Southern Dalmatia > Island Korcula

LocationBlatoFront lineNoSea viewYesDistance to sea60 mPlot size465 sqmPrice€ 106 950

#### Prime Building Plot Near the Sea on Korčula Island mere 60 meters from the sea!

This beautiful 465 m<sup>2</sup> land plot is situated in a picturesque bay on the southern coast of Korčula Island. The serene bay, known for its crystal-clear waters, is surrounded by hidden beaches, creating a perfect retreat.

The land is ideal for constructing a luxury villa, either for personal use or as a desirable rental investment. It is located in a prestigious area, surrounded by luxury villas with swimming pools, and is accessible via an asphalt road. Korčula Island is celebrated for its rich history, world-renowned wines, olive oil, and numerous scenic bays and beaches, making it a highly sought-after tourist destination.