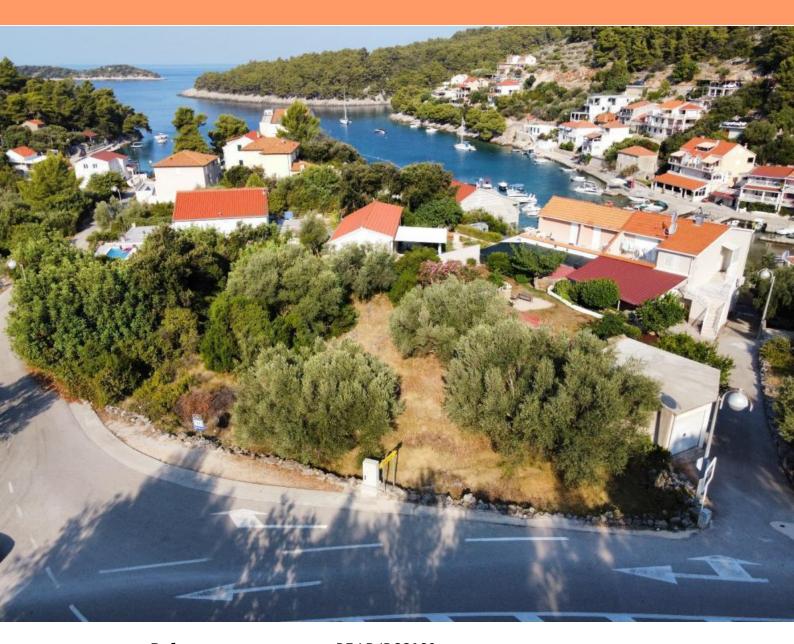

**Ref** RE-LB-IRO2189

**Type** Land plot

**Region** Southern Dalmatia > Island Korcula

LocationBlatoFront lineNoSea viewYesDistance to sea60 mPlot size465 sqmPrice€ 106 950

#### Prime Building Plot Near the Sea on Korčula Island mere 60 meters from the sea!

This beautiful 465 m<sup>2</sup> land plot is situated in a picturesque bay on the southern coast of Korčula Island. The serene bay, known for its crystal-clear waters, is surrounded by hidden beaches, creating a perfect retreat.

The land is ideal for constructing a luxury villa, either for personal use or as a desirable rental investment. It is located in a prestigious area, surrounded by luxury villas with swimming pools, and is accessible via an asphalt road. Korčula Island is celebrated for its rich history, world-renowned wines, olive oil, and numerous scenic bays and beaches, making it a highly sought-after tourist destination.