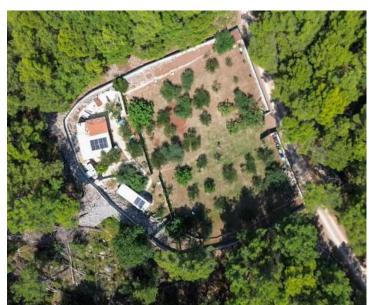

**Ref** RE-U-36085

**Type** House

**Region** Kvarner > Island Krk

LocationKrkFront lineNoSea viewYesDistance to sea150 mFloorspace38 sqmPlot size1400 sqmPrice€ 175 000

This exceptional property on Krk island is located in a rare and highly sought-after location within a tranquil pine forest, offering an oasis of peace and greenery right next to a pristine beach with crystal-clear waters. It presents an outstanding opportunity for real estate investment, away from the hustle and bustle of city life and crowded beaches. Here, you can enjoy a secluded beach experience, shielded from prying eyes during the summer months.

Total area of this agro land plot is 1400 sq.m. It is mere 150 meters from the sea.

The property includes an auxiliary building of 38 m² and a 16 m² container, both of which are marked on the land. Solar panels are installed on the roof of the auxiliary building, providing 3 kW of power, while the container is equipped with additional panels generating 1.5 kW. A 4,200-liter water tank is also on-site. Adjacent to the building is a social area complete with a barbecue, sunbeds, and an outdoor shower. The land is home to 43 olive trees and 7 fig trees, yielding a rich harvest each season. The ownership documentation is clear and unencumbered.