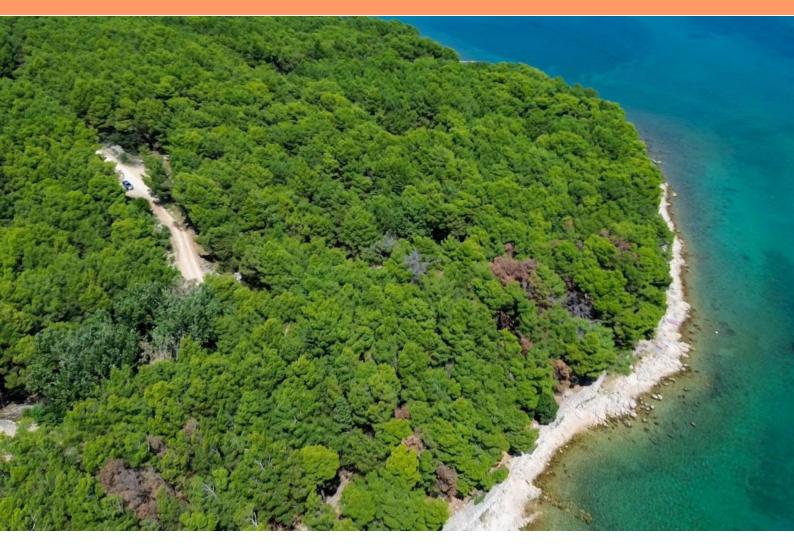

**Ref** RE-U-36085

**Type** House

**Region** Kvarner > Island Krk

LocationKrkFront lineNoSea viewYesDistance to sea150 mFloorspace38 sqmPlot size1400 sqmPrice€ 175 000

This exceptional property on Krk island is located in a rare and highly sought-after location within a tranquil pine forest, offering an oasis of peace and greenery right next to a pristine beach with crystal-clear waters. It presents an outstanding opportunity for real estate investment, away from the hustle and bustle of city life and crowded beaches. Here, you can enjoy a secluded beach experience, shielded from prying eyes during the summer months.

Total area of this agro land plot is 1400 sq.m. It is mere 150 meters from the sea.

The property includes an auxiliary building of 38 m² and a 16 m² container, both of which are marked on the land. Solar panels are installed on the roof of the auxiliary building, providing 3 kW of power, while the container is equipped with additional panels generating 1.5 kW. A 4,200-liter water tank is also on-site. Adjacent to the building is a social area complete with a barbecue, sunbeds, and an outdoor shower. The land is home to 43 olive trees and 7 fig trees, yielding a rich harvest each season. The ownership documentation is clear and unencumbered.