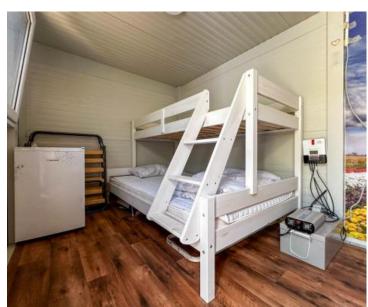

Total area of this agro land plot is 1400 sq.m. It is mere 150 meters from the sea.

The property includes an auxiliary building of 38 m² and a 16 m² container, both of which are marked on the land. Solar panels are installed on the roof of the auxiliary building, providing 3 kW of power, while the container is equipped with additional panels generating 1.5 kW. A 4,200-liter water tank is also on-site. Adjacent to the building is a social area complete with a barbecue, sunbeds, and an outdoor shower. The land is home to 43 olive trees and 7 fig trees, yielding a rich harvest each season. The ownership documentation is clear and unencumbered.