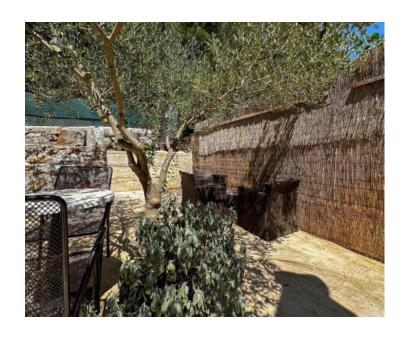

Total area of this agro land plot is 1400 sq.m. It is mere 150 meters from the sea.

The property includes an auxiliary building of 38 m² and a 16 m² container, both of which are marked on the land. Solar panels are installed on the roof of the auxiliary building, providing 3 kW of power, while the container is equipped with additional panels generating 1.5 kW. A 4,200-liter water tank is also on-site. Adjacent to the building is a social area complete with a barbecue, sunbeds, and an outdoor shower. The land is home to 43 olive trees and 7 fig trees, yielding a rich harvest each season. The ownership documentation is clear and unencumbered.