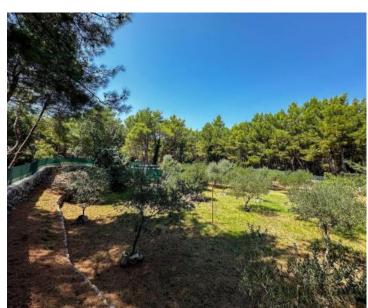

Total area of this agro land plot is 1400 sq.m. It is mere 150 meters from the sea.

The property includes an auxiliary building of 38 m² and a 16 m² container, both of which are marked on the land. Solar panels are installed on the roof of the auxiliary building, providing 3 kW of power, while the container is equipped with additional panels generating 1.5 kW. A 4,200-liter water tank is also on-site. Adjacent to the building is a social area complete with a barbecue, sunbeds, and an outdoor shower. The land is home to 43 olive trees and 7 fig trees, yielding a rich harvest each season. The ownership documentation is clear and unencumbered.