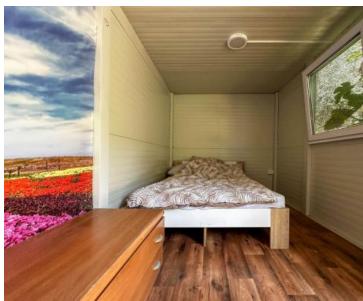

Total area of this agro land plot is 1400 sq.m. It is mere 150 meters from the sea.

The property includes an auxiliary building of 38 m² and a 16 m² container, both of which are marked on the land. Solar panels are installed on the roof of the auxiliary building, providing 3 kW of power, while the container is equipped with additional panels generating 1.5 kW. A 4,200-liter water tank is also on-site. Adjacent to the building is a social area complete with a barbecue, sunbeds, and an outdoor shower. The land is home to 43 olive trees and 7 fig trees, yielding a rich harvest each season. The ownership documentation is clear and unencumbered.