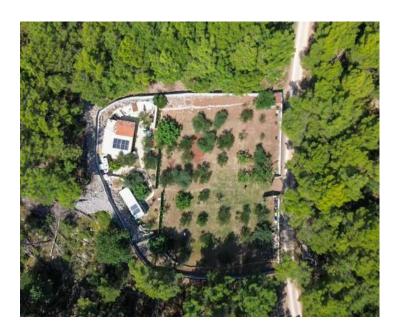

Total area of this agro land plot is 1400 sq.m. It is mere 150 meters from the sea.

The property includes an auxiliary building of 38 m² and a 16 m² container, both of which are marked on the land. Solar panels are installed on the roof of the auxiliary building, providing 3 kW of power, while the container is equipped with additional panels generating 1.5 kW. A 4,200-liter water tank is also on-site. Adjacent to the building is a social area complete with a barbecue, sunbeds, and an outdoor shower. The land is home to 43 olive trees and 7 fig trees, yielding a rich harvest each season. The ownership documentation is clear and unencumbered.