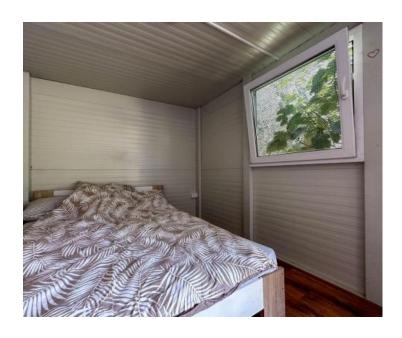

**Ref** RE-U-36085

**Type** House

**Region** Kvarner > Island Krk

LocationKrkFront lineNoSea viewYesDistance to sea150 mFloorspace38 sqmPlot size1400 sqmPrice€ 175 000

This exceptional property on Krk island is located in a rare and highly sought-after location within a tranquil pine forest, offering an oasis of peace and greenery right next to a pristine beach with crystal-clear waters. It presents an outstanding opportunity for real estate investment, away from the hustle and bustle of city life and crowded beaches. Here, you can enjoy a secluded beach experience, shielded from prying eyes during the summer months.

Total area of this agro land plot is 1400 sq.m. It is mere 150 meters from the sea.

The property includes an auxiliary building of 38 m² and a 16 m² container, both of which are marked on the land. Solar panels are installed on the roof of the auxiliary building, providing 3 kW of power, while the container is equipped with additional panels generating 1.5 kW. A 4,200-liter water tank is also on-site. Adjacent to the building is a social area complete with a barbecue, sunbeds, and an outdoor shower. The land is home to 43 olive trees and 7 fig trees, yielding a rich harvest each season. The ownership documentation is clear and unencumbered.