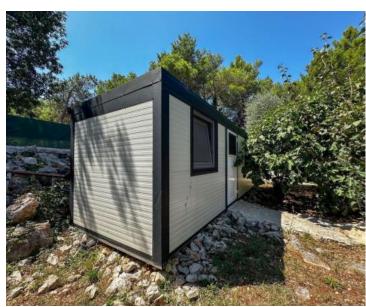

Total area of this agro land plot is 1400 sq.m. It is mere 150 meters from the sea.

The property includes an auxiliary building of 38 m² and a 16 m² container, both of which are marked on the land. Solar panels are installed on the roof of the auxiliary building, providing 3 kW of power, while the container is equipped with additional panels generating 1.5 kW. A 4,200-liter water tank is also on-site. Adjacent to the building is a social area complete with a barbecue, sunbeds, and an outdoor shower. The land is home to 43 olive trees and 7 fig trees, yielding a rich harvest each season. The ownership documentation is clear and unencumbered.