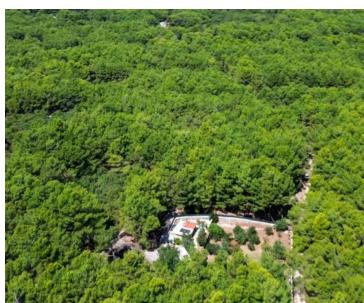

**Ref** RE-U-36085

**Type** House

**Region** Kvarner > Island Krk

LocationKrkFront lineNoSea viewYesDistance to sea150 mFloorspace38 sqmPlot size1400 sqmPrice€ 175 000

This exceptional property on Krk island is located in a rare and highly sought-after location within a tranquil pine forest, offering an oasis of peace and greenery right next to a pristine beach with crystal-clear waters. It presents an outstanding opportunity for real estate investment, away from the hustle and bustle of city life and crowded beaches. Here, you can enjoy a secluded beach experience, shielded from prying eyes during the summer months.

Total area of this agro land plot is 1400 sq.m. It is mere 150 meters from the sea.

The property includes an auxiliary building of 38 m² and a 16 m² container, both of which are marked on the land. Solar panels are installed on the roof of the auxiliary building, providing 3 kW of power, while the container is equipped with additional panels generating 1.5 kW. A 4,200-liter water tank is also on-site. Adjacent to the building is a social area complete with a barbecue, sunbeds, and an outdoor shower. The land is home to 43 olive trees and 7 fig trees, yielding a rich harvest each season. The ownership documentation is clear and unencumbered.