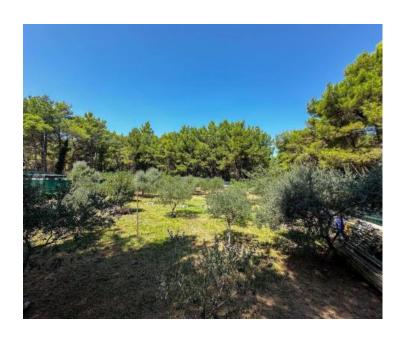

Total area of this agro land plot is 1400 sq.m. It is mere 150 meters from the sea.

The property includes an auxiliary building of 38 m² and a 16 m² container, both of which are marked on the land. Solar panels are installed on the roof of the auxiliary building, providing 3 kW of power, while the container is equipped with additional panels generating 1.5 kW. A 4,200-liter water tank is also on-site. Adjacent to the building is a social area complete with a barbecue, sunbeds, and an outdoor shower. The land is home to 43 olive trees and 7 fig trees, yielding a rich harvest each season. The ownership documentation is clear and unencumbered.