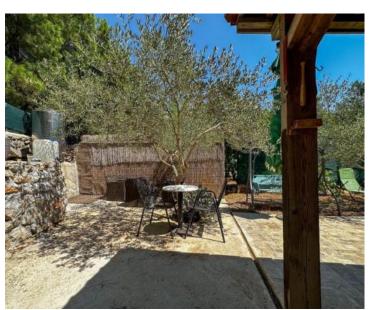

Total area of this agro land plot is 1400 sq.m. It is mere 150 meters from the sea.

The property includes an auxiliary building of 38 m² and a 16 m² container, both of which are marked on the land. Solar panels are installed on the roof of the auxiliary building, providing 3 kW of power, while the container is equipped with additional panels generating 1.5 kW. A 4,200-liter water tank is also on-site. Adjacent to the building is a social area complete with a barbecue, sunbeds, and an outdoor shower. The land is home to 43 olive trees and 7 fig trees, yielding a rich harvest each season. The ownership documentation is clear and unencumbered.