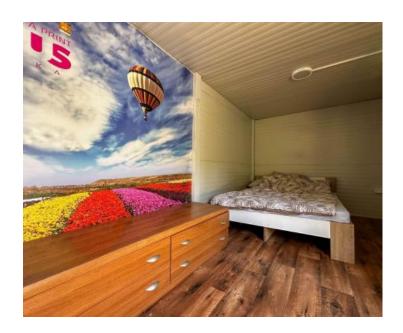

Total area of this agro land plot is 1400 sq.m. It is mere 150 meters from the sea.

The property includes an auxiliary building of 38 m² and a 16 m² container, both of which are marked on the land. Solar panels are installed on the roof of the auxiliary building, providing 3 kW of power, while the container is equipped with additional panels generating 1.5 kW. A 4,200-liter water tank is also on-site. Adjacent to the building is a social area complete with a barbecue, sunbeds, and an outdoor shower. The land is home to 43 olive trees and 7 fig trees, yielding a rich harvest each season. The ownership documentation is clear and unencumbered.