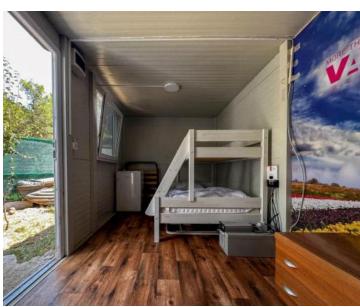

Total area of this agro land plot is 1400 sq.m. It is mere 150 meters from the sea.

The property includes an auxiliary building of 38 m² and a 16 m² container, both of which are marked on the land. Solar panels are installed on the roof of the auxiliary building, providing 3 kW of power, while the container is equipped with additional panels generating 1.5 kW. A 4,200-liter water tank is also on-site. Adjacent to the building is a social area complete with a barbecue, sunbeds, and an outdoor shower. The land is home to 43 olive trees and 7 fig trees, yielding a rich harvest each season. The ownership documentation is clear and unencumbered.