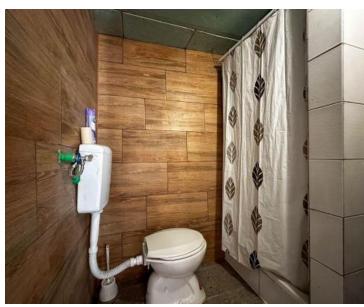

**Ref** RE-U-36085

**Type** House

**Region** Kvarner > Island Krk

LocationKrkFront lineNoSea viewYesDistance to sea150 mFloorspace38 sqmPlot size1400 sqmPrice€ 175 000

This exceptional property on Krk island is located in a rare and highly sought-after location within a tranquil pine forest, offering an oasis of peace and greenery right next to a pristine beach with crystal-clear waters. It presents an outstanding opportunity for real estate investment, away from the hustle and bustle of city life and crowded beaches. Here, you can enjoy a secluded beach experience, shielded from prying eyes during the summer months.

Total area of this agro land plot is 1400 sq.m. It is mere 150 meters from the sea.

The property includes an auxiliary building of 38 m² and a 16 m² container, both of which are marked on the land. Solar panels are installed on the roof of the auxiliary building, providing 3 kW of power, while the container is equipped with additional panels generating 1.5 kW. A 4,200-liter water tank is also on-site. Adjacent to the building is a social area complete with a barbecue, sunbeds, and an outdoor shower. The land is home to 43 olive trees and 7 fig trees, yielding a rich harvest each season. The ownership documentation is clear and unencumbered.