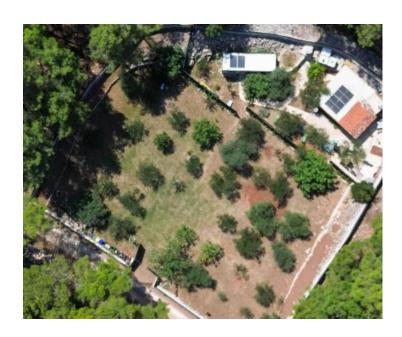

Total area of this agro land plot is 1400 sq.m. It is mere 150 meters from the sea.

The property includes an auxiliary building of 38 m² and a 16 m² container, both of which are marked on the land. Solar panels are installed on the roof of the auxiliary building, providing 3 kW of power, while the container is equipped with additional panels generating 1.5 kW. A 4,200-liter water tank is also on-site. Adjacent to the building is a social area complete with a barbecue, sunbeds, and an outdoor shower. The land is home to 43 olive trees and 7 fig trees, yielding a rich harvest each season. The ownership documentation is clear and unencumbered.