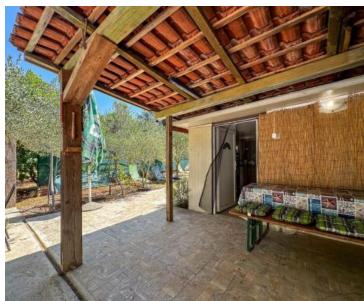

Total area of this agro land plot is 1400 sq.m. It is mere 150 meters from the sea.

The property includes an auxiliary building of 38 m² and a 16 m² container, both of which are marked on the land. Solar panels are installed on the roof of the auxiliary building, providing 3 kW of power, while the container is equipped with additional panels generating 1.5 kW. A 4,200-liter water tank is also on-site. Adjacent to the building is a social area complete with a barbecue, sunbeds, and an outdoor shower. The land is home to 43 olive trees and 7 fig trees, yielding a rich harvest each season. The ownership documentation is clear and unencumbered.