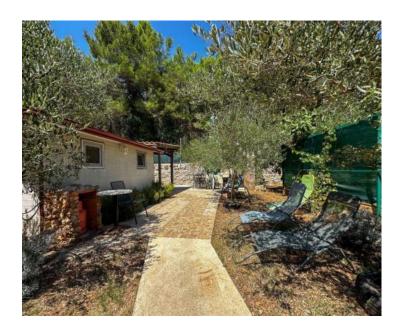

Total area of this agro land plot is 1400 sq.m. It is mere 150 meters from the sea.

The property includes an auxiliary building of 38 m² and a 16 m² container, both of which are marked on the land. Solar panels are installed on the roof of the auxiliary building, providing 3 kW of power, while the container is equipped with additional panels generating 1.5 kW. A 4,200-liter water tank is also on-site. Adjacent to the building is a social area complete with a barbecue, sunbeds, and an outdoor shower. The land is home to 43 olive trees and 7 fig trees, yielding a rich harvest each season. The ownership documentation is clear and unencumbered.