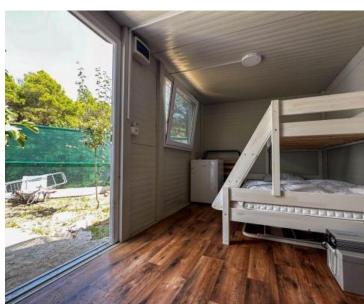

Total area of this agro land plot is 1400 sq.m. It is mere 150 meters from the sea.

The property includes an auxiliary building of 38 m² and a 16 m² container, both of which are marked on the land. Solar panels are installed on the roof of the auxiliary building, providing 3 kW of power, while the container is equipped with additional panels generating 1.5 kW. A 4,200-liter water tank is also on-site. Adjacent to the building is a social area complete with a barbecue, sunbeds, and an outdoor shower. The land is home to 43 olive trees and 7 fig trees, yielding a rich harvest each season. The ownership documentation is clear and unencumbered.