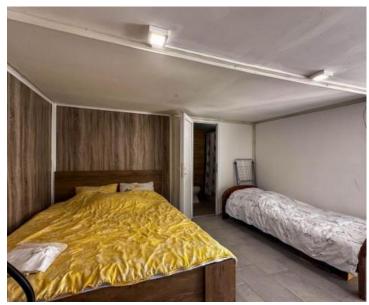

**Ref** RE-U-36085

**Type** House

**Region** Kvarner > Island Krk

LocationKrkFront lineNoSea viewYesDistance to sea150 mFloorspace38 sqmPlot size1400 sqmPrice€ 175 000

This exceptional property on Krk island is located in a rare and highly sought-after location within a tranquil pine forest, offering an oasis of peace and greenery right next to a pristine beach with crystal-clear waters. It presents an outstanding opportunity for real estate investment, away from the hustle and bustle of city life and crowded beaches. Here, you can enjoy a secluded beach experience, shielded from prying eyes during the summer months.

Total area of this agro land plot is 1400 sq.m. It is mere 150 meters from the sea.

The property includes an auxiliary building of 38 m² and a 16 m² container, both of which are marked on the land. Solar panels are installed on the roof of the auxiliary building, providing 3 kW of power, while the container is equipped with additional panels generating 1.5 kW. A 4,200-liter water tank is also on-site. Adjacent to the building is a social area complete with a barbecue, sunbeds, and an outdoor shower. The land is home to 43 olive trees and 7 fig trees, yielding a rich harvest each season. The ownership documentation is clear and unencumbered.