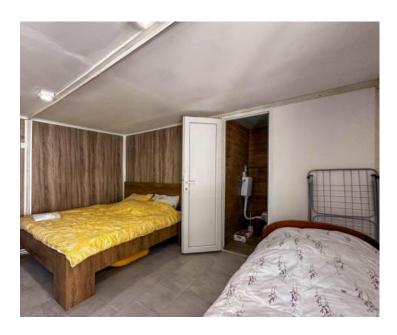

Total area of this agro land plot is 1400 sq.m. It is mere 150 meters from the sea.

The property includes an auxiliary building of 38 m² and a 16 m² container, both of which are marked on the land. Solar panels are installed on the roof of the auxiliary building, providing 3 kW of power, while the container is equipped with additional panels generating 1.5 kW. A 4,200-liter water tank is also on-site. Adjacent to the building is a social area complete with a barbecue, sunbeds, and an outdoor shower. The land is home to 43 olive trees and 7 fig trees, yielding a rich harvest each season. The ownership documentation is clear and unencumbered.