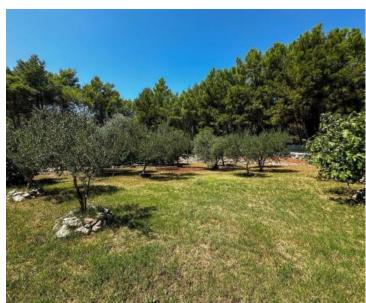

Total area of this agro land plot is 1400 sq.m. It is mere 150 meters from the sea.

The property includes an auxiliary building of 38 m² and a 16 m² container, both of which are marked on the land. Solar panels are installed on the roof of the auxiliary building, providing 3 kW of power, while the container is equipped with additional panels generating 1.5 kW. A 4,200-liter water tank is also on-site. Adjacent to the building is a social area complete with a barbecue, sunbeds, and an outdoor shower. The land is home to 43 olive trees and 7 fig trees, yielding a rich harvest each season. The ownership documentation is clear and unencumbered.