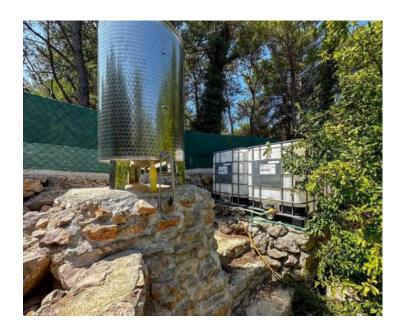

Total area of this agro land plot is 1400 sq.m. It is mere 150 meters from the sea.

The property includes an auxiliary building of 38 m² and a 16 m² container, both of which are marked on the land. Solar panels are installed on the roof of the auxiliary building, providing 3 kW of power, while the container is equipped with additional panels generating 1.5 kW. A 4,200-liter water tank is also on-site. Adjacent to the building is a social area complete with a barbecue, sunbeds, and an outdoor shower. The land is home to 43 olive trees and 7 fig trees, yielding a rich harvest each season. The ownership documentation is clear and unencumbered.