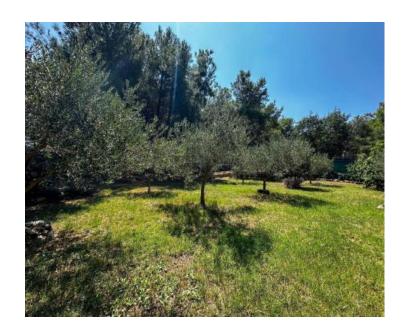

Total area of this agro land plot is 1400 sq.m. It is mere 150 meters from the sea.

The property includes an auxiliary building of 38 m² and a 16 m² container, both of which are marked on the land. Solar panels are installed on the roof of the auxiliary building, providing 3 kW of power, while the container is equipped with additional panels generating 1.5 kW. A 4,200-liter water tank is also on-site. Adjacent to the building is a social area complete with a barbecue, sunbeds, and an outdoor shower. The land is home to 43 olive trees and 7 fig trees, yielding a rich harvest each season. The ownership documentation is clear and unencumbered.