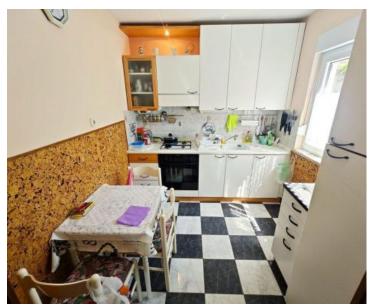

The house features a living room, kitchen, hallway, bathroom, and terrace on the ground floor. The upper floor includes two bedrooms and a balcony with a sea view.

The facade and roof are in good condition, and the house is equipped with air conditioning. The property also includes a 261 m<sup>2</sup> garden with terraces, Mediterranean plants, a cellar/garden shed, and a covered parking area for two cars.