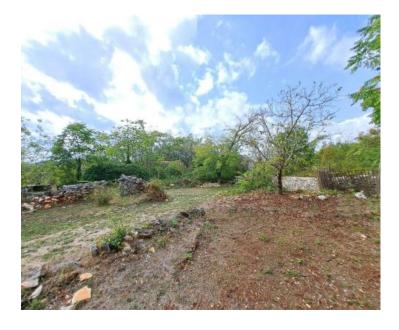

Beautiful Land Plot Near Oprtalj, Total Area of 4,615 m<sup>2</sup>, with 1,800 m<sup>2</sup> of Building Land with older ruin of 100 m<sup>2</sup>.

Oprtalj is a picturesque Istrian town known for its medieval architecture, stunning views, and peaceful atmosphere. It is a popular destination for culture, nature lovers, and gourmet enthusiasts, especially for truffles and wine.

The location is also perfect. The land plot is situated on a slight elevation with a gentle slope, offering a beautiful view and complete privacy.

The property already has electricity and water connections, as well as a new biological septic tank.