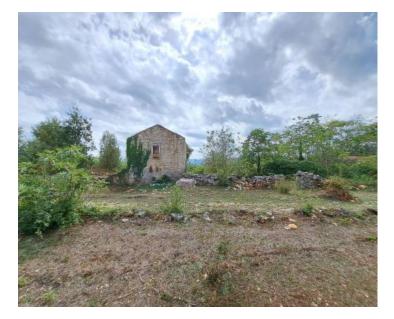

We are offering a stunning land plot near Oprtalj with a total area of 4,615 m<sup>2</sup>, of which 1,800 m<sup>2</sup> is designated as building land.

On the land plot, there is a ruin with a footprint of 100 m<sup>2</sup> that can be utilized, according to the investor's vision, to transform this beautiful estate into a prestigious property.

The location is also perfect. The land plot is situated on a slight elevation with a gentle slope, offering a beautiful view and complete privacy.

The property already has electricity and water connections, as well as a new biological septic tank.