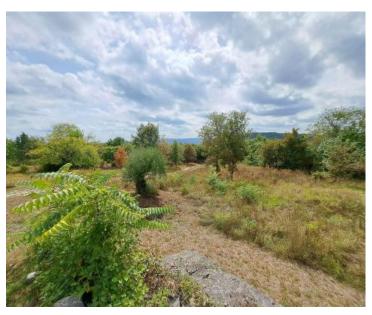

Beautiful Land Plot Near Oprtalj, Total Area of 4,615 m<sup>2</sup>, with 1,800 m<sup>2</sup> of Building Land with older ruin of 100 m<sup>2</sup>.

Oprtalj is a picturesque Istrian town known for its medieval architecture, stunning views, and peaceful atmosphere. It is a popular destination for culture, nature lovers, and gourmet enthusiasts, especially for truffles and wine.

We are offering a stunning land plot near Oprtalj with a total area of 4,615 m<sup>2</sup>, of which 1,800 m<sup>2</sup> is designated as building land.

On the land plot, there is a ruin with a footprint of 100 m<sup>2</sup> that can be utilized, according to the investor's vision, to transform this beautiful estate into a prestigious property.

The location is also perfect. The land plot is situated on a slight elevation with a gentle slope, offering a beautiful view and complete privacy.

The property already has electricity and water connections, as well as a new biological septic tank.