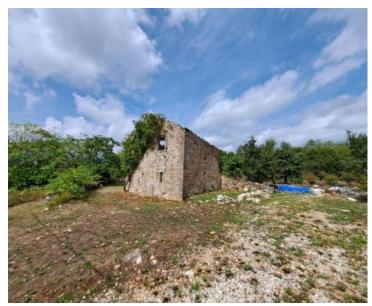

We are offering a stunning land plot near Oprtalj with a total area of 4,615 m<sup>2</sup>, of which 1,800 m<sup>2</sup> is designated as building land.

On the land plot, there is a ruin with a footprint of 100 m<sup>2</sup> that can be utilized, according to the investor's vision, to transform this beautiful estate into a prestigious property.

The location is also perfect. The land plot is situated on a slight elevation with a gentle slope, offering a beautiful view and complete privacy.

The property already has electricity and water connections, as well as a new biological septic tank.