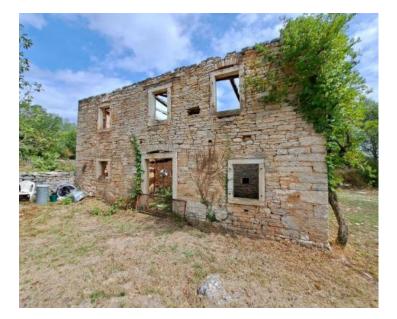

Beautiful Land Plot Near Oprtalj, Total Area of 4,615 m<sup>2</sup>, with 1,800 m<sup>2</sup> of Building Land with older ruin of 100 m<sup>2</sup>.

Oprtalj is a picturesque Istrian town known for its medieval architecture, stunning views, and peaceful atmosphere. It is a popular destination for culture, nature lovers, and gourmet enthusiasts, especially for truffles and wine.

We are offering a stunning land plot near Oprtalj with a total area of 4,615 m<sup>2</sup>, of which 1,800 m<sup>2</sup> is designated as building land.

On the land plot, there is a ruin with a footprint of 100 m<sup>2</sup> that can be utilized, according to the investor's vision, to transform this beautiful estate into a prestigious property.