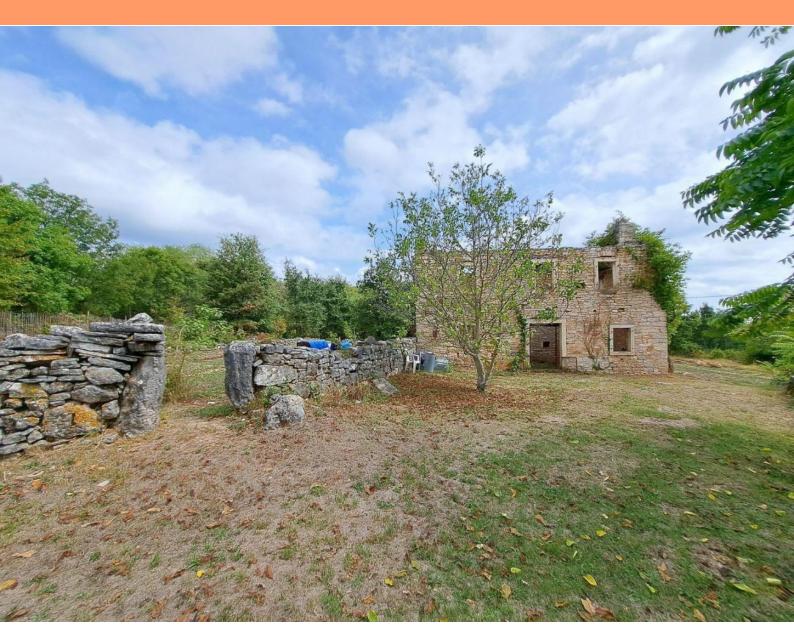

Beautiful Land Plot Near Oprtalj, Total Area of 4,615 m<sup>2</sup>, with 1,800 m<sup>2</sup> of Building Land with older ruin of 100 m<sup>2</sup>.

Oprtalj is a picturesque Istrian town known for its medieval architecture, stunning views, and peaceful atmosphere. It is a popular destination for culture, nature lovers, and gourmet enthusiasts, especially for truffles and wine.

We are offering a stunning land plot near Oprtalj with a total area of 4,615 m<sup>2</sup>, of which 1,800 m<sup>2</sup> is designated as building land.

On the land plot, there is a ruin with a footprint of 100 m<sup>2</sup> that can be utilized, according to the investor's vision, to transform this beautiful estate into a prestigious property.

The location is also perfect. The land plot is situated on a slight elevation with a gentle slope, offering a beautiful view and complete privacy.

The property already has electricity and water connections, as well as a new biological septic tank.