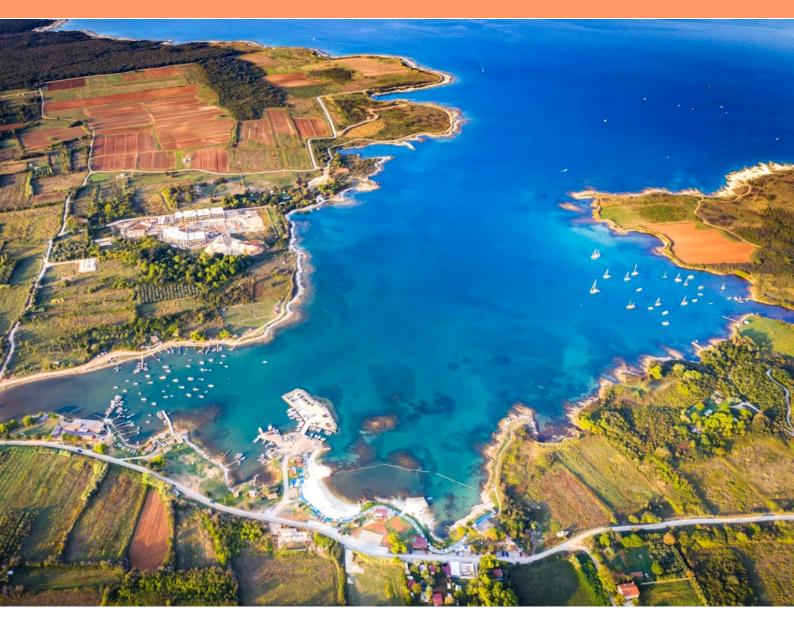

Building plot of 1100 m2 in Liznjan, cca. 1,5 km from the sea!

A quality building plot is for sale next to a paved road, covering an area of 1,100m<sup>2</sup>. Electricity and water connections are available on the paved access road. The buildable area of the land is 30%, allowing for a floor plan of approximately 300m<sup>2</sup> for the future building. The maximum allowed height is 7.5m. This plot is ideal for constructing a holiday home, villa with a pool, or a family residence.