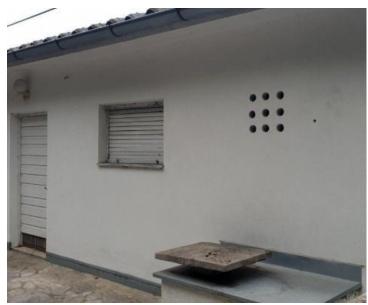

On the ground floor you will find three bedrooms, a bathroom, a kitchen with a dining room, a cellar and a wine cellar.

On teh upper floor there are four bedrooms, a bathroom, a kitchen with a dining room, a pantry and a balcony at the front of the house.

Renovation of the first floor is in progress, with a change in electrical installations and PVC joinery.

The house is surrounded by a beautiful garden of 150 m2, bordered by a wall, with the possibility of parking for two vehicles.

There is a possibility of building a swimming pool to turn a house into a wonderful villa.

Overall additional expenses borne by the Buyer of real estate in Croatia are around 7% of property cost in total, which includes: property transfer tax (3% of property value), agency/brokerage commission (3%+VAT on commission), advocate fee (cca 1%), notary fee, court registration fee and official certified translation expenses. Agency/brokerage agreement is signed prior to visiting properties.