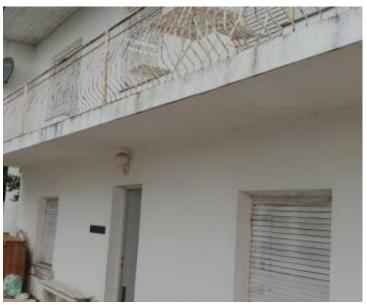

On the ground floor you will find three bedrooms, a bathroom, a kitchen with a dining room, a cellar and a wine cellar.

On teh upper floor there are four bedrooms, a bathroom, a kitchen with a dining room, a pantry and a balcony at the front of the house.

Renovation of the first floor is in progress, with a change in electrical installations and PVC joinery.

The house is surrounded by a beautiful garden of 150 m2, bordered by a wall, with the possibility of parking for two vehicles.