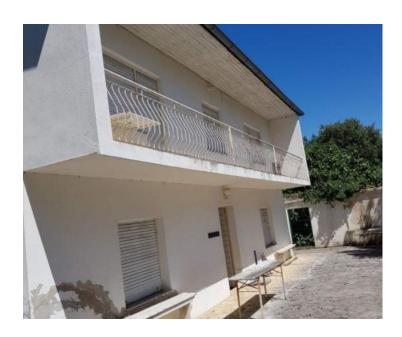

On the ground floor you will find three bedrooms, a bathroom, a kitchen with a dining room, a cellar and a wine cellar.

On teh upper floor there are four bedrooms, a bathroom, a kitchen with a dining room, a pantry and a balcony at the front of the house.

Renovation of the first floor is in progress, with a change in electrical installations and PVC joinery.

The house is surrounded by a beautiful garden of 150 m2, bordered by a wall, with the possibility of parking for two vehicles.

There is a possibility of building a swimming pool to turn a house into a wonderful villa.

Overall additional expenses borne by the Buyer of real estate in Croatia are around 7% of property cost in total, which includes: property transfer tax (3% of property value), agency/brokerage commission (3%+VAT on commission), advocate fee (cca 1%), notary fee, court registration fee and official certified translation expenses. Agency/brokerage agreement is signed prior to visiting properties.