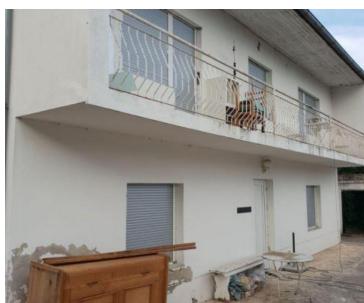

On the ground floor you will find three bedrooms, a bathroom, a kitchen with a dining room, a cellar and a wine cellar.

On teh upper floor there are four bedrooms, a bathroom, a kitchen with a dining room, a pantry and a balcony at the front of the house.

Renovation of the first floor is in progress, with a change in electrical installations and PVC joinery.

The house is surrounded by a beautiful garden of 150 m2, bordered by a wall, with the possibility of parking for two vehicles.

There is a possibility of building a swimming pool to turn a house into a wonderful villa.

Overall additional expenses borne by the Buyer of real estate in Croatia are around 7% of property cost in total, which includes: property transfer tax (3% of property value), agency/brokerage commission (3%+VAT on commission), advocate fee (cca 1%), notary fee, court registration fee and official certified translation expenses. Agency/brokerage agreement is signed prior to visiting properties.