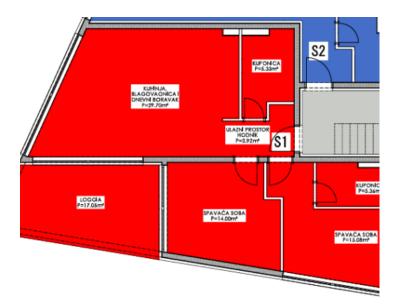

This S1 ground-floor apartment of 103 sq.m. features a spacious living room with a kitchen and dining area, two bedrooms, two bathrooms, a loggia, a terrace, a garden, and one parking space. High-quality materials and top-notch equipment from renowned manufacturers are being used in the construction, including:

| REDN <b>I</b><br>BROJ | NAZIV PROSTORUE                        | Koriisna<br>Površiina<br>/ m² / | KORISNE<br>VRJEDNOSTI<br>POVRŠINA                 | VRUEDNOST<br>POVRŠINA<br>/ m²/              |
|-----------------------|----------------------------------------|---------------------------------|---------------------------------------------------|---------------------------------------------|
| 1.                    | ULAZNI PROSTOR / HODNIK                | 3,92                            | 1,00                                              | 3,92                                        |
| 2.                    | KUHINJA, BLAGOVAONICA I DNEVNI BORAVAK | 29,70                           | 1,00                                              | 29,70                                       |
| 3.                    | SPAVAĆA SOBA                           | 14,00                           | 1,00                                              | 14,00                                       |
| 4.                    | SPAVAĆA SOBA                           | 15,08                           | 1,00                                              | 15,08                                       |
| 5.                    | KUPAONICA                              | 5,36                            | 1,00                                              | 5,36                                        |
| б.                    | KUPAONICA                              | 5,33                            | 1,00                                              | 5,33                                        |
|                       | UKUPNO                                 | 73,39                           |                                                   | 73,39                                       |
|                       |                                        |                                 |                                                   |                                             |
| SPORE                 | DNI DIJELOVI                           |                                 |                                                   |                                             |
| REDNI<br>BROJ         | NAZIV PROSTORIJE                       | KORISNA<br>POVRŠINA<br>/ m² /   | KOEFICUENTI<br>KORISNE<br>VRUEDNOSTI<br>POVRŠINA  | KORISNA<br>VRUEDNOST<br>POVRŠINA<br>/ m²/   |
| 7.                    | LOGGIA                                 | 17,05                           | 0,75                                              | 12,79                                       |
|                       | UKUPNO                                 | 17,05                           |                                                   | 12,79                                       |
|                       |                                        |                                 |                                                   |                                             |
|                       |                                        |                                 |                                                   |                                             |
| PRIPAD                |                                        |                                 |                                                   |                                             |
| REDNI<br>BROJ         | NAZIV PROSTORUE                        | KORISNA<br>POVRŠINA<br>/ m² /   | Koeficuenti<br>Korisne<br>Vrijednosti<br>Površina | KORISNA<br>VRIJEDNOST<br>POVRŠINA<br>/ m² / |
| REDN                  |                                        | POVRŠINA                        | KORISNE<br>VRIJEDNOSTI                            | VRUEDNOST<br>POVRŠINA                       |
| REDN <b>I</b><br>BROJ | NAZIV PROSTORUE                        | POVRŠINA<br>/ m² /              | KORISNE<br>VRUEDNOSTI<br>POVRŠINA                 | VRUEDNOST<br>POVRŠINA<br>/ m² /             |