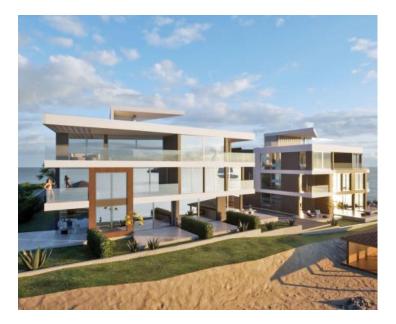

Privlaka offers all the amenities necessary for everyday life, including a church, school, post office, bank, kindergarten, restaurants, pharmacy, shops, and public transport. Its shallow sea allows for a longer swimming season compared to most other destinations along the Adriatic coast. The building is situated in a prime location, directly on the seafront on the western side of Privlaka, next to a beautiful 8 km long coastal promenade. Every apartment will boast breathtaking panoramic views of the sea, nearby islands, and stunning sunsets, a truly unique feature of this location.

This quiet area is surrounded by modern, luxurious buildings, further enhancing the prestige of this part of Privlaka. The project consists of two residential buildings, each containing 9 units spread across three floors, located directly on the seafront and within walking distance of the town center and essential amenities, making it ideal for permanent residence or a vacation retreat.

This S1 ground-floor apartment of 103 sq.m. features a spacious living room with a kitchen and dining area, two bedrooms, two bathrooms, a loggia, a terrace, a garden, and one parking space. High-quality materials and top-notch equipment from renowned manufacturers are being used in the construction, including: