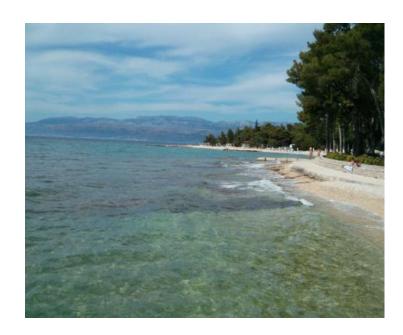

**Ref** RE-LB-IRO2243

**Type** Land plot

**Region** Dalmatia > Island Brac

LocationSupetarFront lineYesSea viewYesDistance to sea70 m

 Plot size
 3000 sqm

 Price
 € 900 000

A most attractive plot of land, nestled in a secluded bay in Supetar, upon the storied island of Brač, lying a mere 70 meters from the crystalline waters of the Adriatic.

This remarkable site offers an unparalleled fusion of serene natural beauty and convenient proximity to vital establishments. The bustling ferry port, with its daily traffic, is but a 15-minute stroll from the property.

Encompassing 3,000 square meters, the land is poised for immediate construction—an opportunity not to be delayed.

Located within the T construction zone, the site is purposefully designated for the creation of tourist accommodations: grand hotels, luxurious villas, comfortable apartments, well-appointed camps, or refined establishments for dining and refreshment.

This plot presents an exceptional prospect for the discerning investor—one seeking to embark upon an enterprise of notable potential, on an island of great renown and popularity throughout Dalmatia.

Seize the opportunity, lest it slip through your fingers like sand upon the shore!