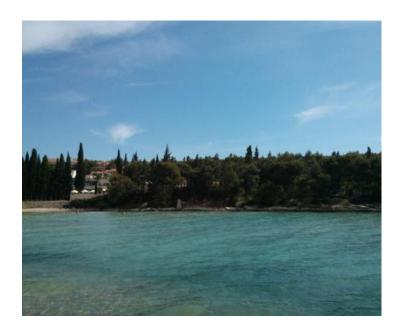

**Ref** RE-LB-IRO2243

**Type** Land plot

**Region** Dalmatia > Island Brac

LocationSupetarFront lineYesSea viewYesDistance to sea70 m

 Plot size
 3000 sqm

 Price
 € 900 000

A most attractive plot of land, nestled in a secluded bay in Supetar, upon the storied island of Brač, lying a mere 70 meters from the crystalline waters of the Adriatic.

This remarkable site offers an unparalleled fusion of serene natural beauty and convenient proximity to vital establishments. The bustling ferry port, with its daily traffic, is but a 15-minute stroll from the property.

Encompassing 3,000 square meters, the land is poised for immediate construction—an opportunity not to be delayed.

Located within the T construction zone, the site is purposefully designated for the creation of tourist accommodations: grand hotels, luxurious villas, comfortable apartments, well-appointed camps, or refined establishments for dining and refreshment.

This plot presents an exceptional prospect for the discerning investor—one seeking to embark upon an enterprise of notable potential, on an island of great renown and popularity throughout Dalmatia.

Seize the opportunity, lest it slip through your fingers like sand upon the shore!