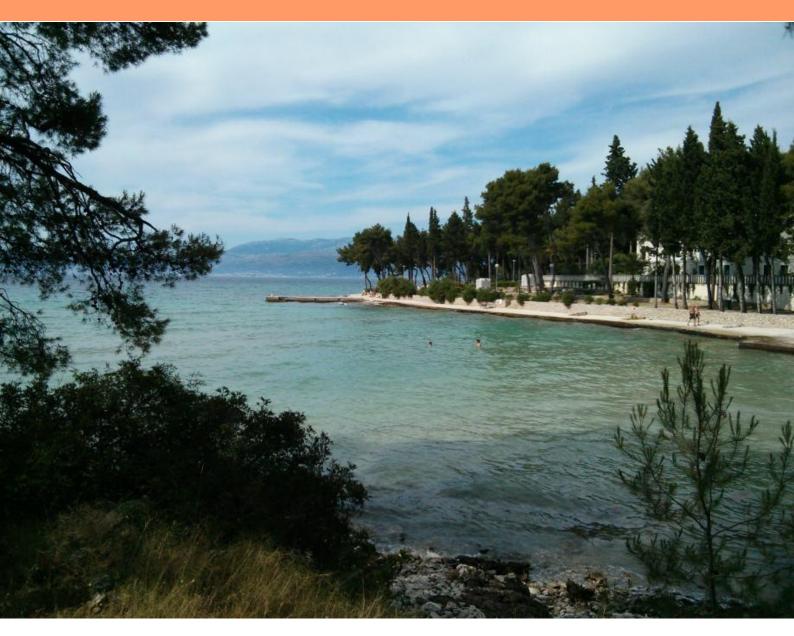

**Ref** RE-LB-IRO2243

**Type** Land plot

**Region** Dalmatia > Island Brac

LocationSupetarFront lineYesSea viewYesDistance to sea70 m

 Plot size
 3000 sqm

 Price
 € 900 000

A most attractive plot of land, nestled in a secluded bay in Supetar, upon the storied island of Brač, lying a mere 70 meters from the crystalline waters of the Adriatic.

This remarkable site offers an unparalleled fusion of serene natural beauty and convenient proximity to vital establishments. The bustling ferry port, with its daily traffic, is but a 15-minute stroll from the property.

Encompassing 3,000 square meters, the land is poised for immediate construction—an opportunity not to be delayed.

Located within the T construction zone, the site is purposefully designated for the creation of tourist accommodations: grand hotels, luxurious villas, comfortable apartments, well-appointed camps, or refined establishments for dining and refreshment.

This plot presents an exceptional prospect for the discerning investor—one seeking to embark upon an enterprise of notable potential, on an island of great renown and popularity throughout Dalmatia.

Seize the opportunity, lest it slip through your fingers like sand upon the shore!