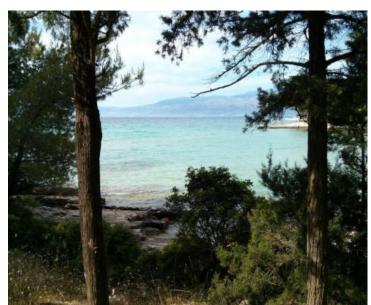

**Ref** RE-LB-IRO2243

**Type** Land plot

**Region** Dalmatia > Island Brac

LocationSupetarFront lineYesSea viewYesDistance to sea70 m

 Plot size
 3000 sqm

 Price
 € 900 000

A most attractive plot of land, nestled in a secluded bay in Supetar, upon the storied island of Brač, lying a mere 70 meters from the crystalline waters of the Adriatic.

This remarkable site offers an unparalleled fusion of serene natural beauty and convenient proximity to vital establishments. The bustling ferry port, with its daily traffic, is but a 15-minute stroll from the property.