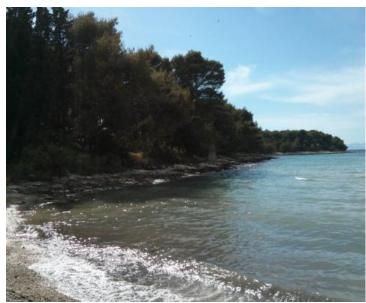

**Ref** RE-LB-IRO2243

**Type** Land plot

**Region** Dalmatia > Island Brac

LocationSupetarFront lineYesSea viewYesDistance to sea70 m

 Plot size
 3000 sqm

 Price
 € 900 000

A most attractive plot of land, nestled in a secluded bay in Supetar, upon the storied island of Brač, lying a mere 70 meters from the crystalline waters of the Adriatic.

This remarkable site offers an unparalleled fusion of serene natural beauty and convenient proximity to vital establishments. The bustling ferry port, with its daily traffic, is but a 15-minute stroll from the property.

Encompassing 3,000 square meters, the land is poised for immediate construction—an opportunity not to be delayed.

Located within the T construction zone, the site is purposefully designated for the creation of tourist accommodations: grand hotels, luxurious villas, comfortable apartments, well-appointed camps, or refined establishments for dining and refreshment.

This plot presents an exceptional prospect for the discerning investor—one seeking to embark upon an enterprise of notable potential, on an island of great renown and popularity throughout Dalmatia.

Seize the opportunity, lest it slip through your fingers like sand upon the shore!