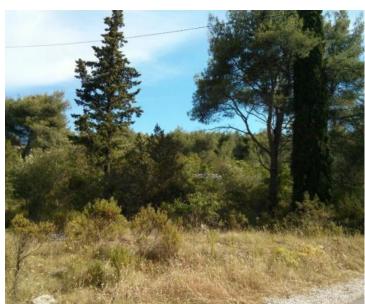

**Ref** RE-LB-IRO2243

**Type** Land plot

**Region** Dalmatia > Island Brac

LocationSupetarFront lineYesSea viewYesDistance to sea70 m

 Plot size
 3000 sqm

 Price
 € 900 000

A most attractive plot of land, nestled in a secluded bay in Supetar, upon the storied island of Brač, lying a mere 70 meters from the crystalline waters of the Adriatic.

Encompassing 3,000 square meters, the land is poised for immediate construction—an opportunity not to be delayed.

Located within the T construction zone, the site is purposefully designated for the creation of tourist accommodations: grand hotels, luxurious villas, comfortable apartments, well-appointed camps, or refined establishments for dining and refreshment.