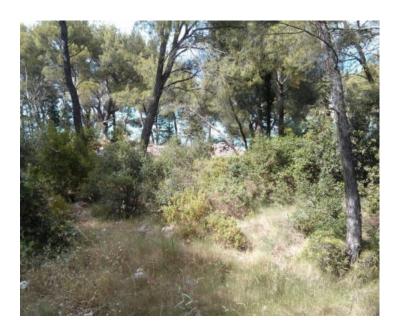

**Ref** RE-LB-IRO2243

**Type** Land plot

**Region** Dalmatia > Island Brac

LocationSupetarFront lineYesSea viewYesDistance to sea70 m

 Plot size
 3000 sqm

 Price
 € 900 000

A most attractive plot of land, nestled in a secluded bay in Supetar, upon the storied island of Brač, lying a mere 70 meters from the crystalline waters of the Adriatic.

Encompassing 3,000 square meters, the land is poised for immediate construction—an opportunity not to be delayed.

Located within the T construction zone, the site is purposefully designated for the creation of tourist accommodations: grand hotels, luxurious villas, comfortable apartments, well-appointed camps, or refined establishments for dining and refreshment.