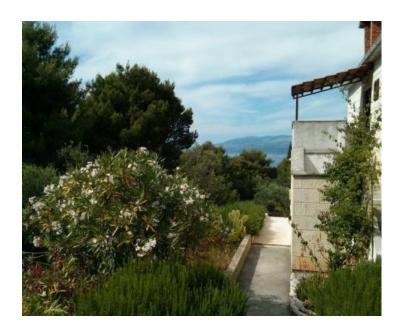

**Ref** RE-LB-IRO2243

**Type** Land plot

**Region** Dalmatia > Island Brac

LocationSupetarFront lineYesSea viewYesDistance to sea70 m

 Plot size
 3000 sqm

 Price
 € 900 000

A most attractive plot of land, nestled in a secluded bay in Supetar, upon the storied island of Brač, lying a mere 70 meters from the crystalline waters of the Adriatic.

This remarkable site offers an unparalleled fusion of serene natural beauty and convenient proximity to vital establishments. The bustling ferry port, with its daily traffic, is but a 15-minute stroll from the property.