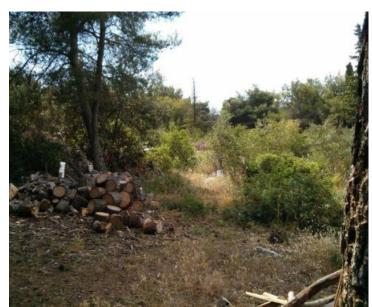

**Ref** RE-LB-IRO2243

**Type** Land plot

**Region** Dalmatia > Island Brac

LocationSupetarFront lineYesSea viewYesDistance to sea70 m

 Plot size
 3000 sqm

 Price
 € 900 000

A most attractive plot of land, nestled in a secluded bay in Supetar, upon the storied island of Brač, lying a mere 70 meters from the crystalline waters of the Adriatic.

Encompassing 3,000 square meters, the land is poised for immediate construction—an opportunity not to be delayed.

Located within the T construction zone, the site is purposefully designated for the creation of tourist accommodations: grand hotels, luxurious villas, comfortable apartments, well-appointed camps, or refined establishments for dining and refreshment.