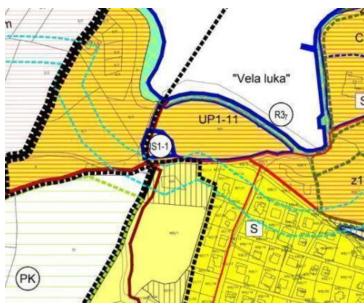

Encompassing 3,000 square meters, the land is poised for immediate construction—an opportunity not to be delayed.

Located within the T construction zone, the site is purposefully designated for the creation of tourist accommodations: grand hotels, luxurious villas, comfortable apartments, well-appointed camps, or refined establishments for dining and refreshment.