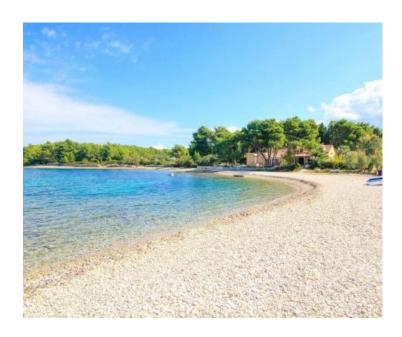

**Ref** RE-LB-IRO2243

**Type** Land plot

**Region** Dalmatia > Island Brac

LocationSupetarFront lineYesSea viewYesDistance to sea70 m

 Plot size
 3000 sqm

 Price
 € 900 000

A most attractive plot of land, nestled in a secluded bay in Supetar, upon the storied island of Brač, lying a mere 70 meters from the crystalline waters of the Adriatic.

This plot presents an exceptional prospect for the discerning investor—one seeking to embark upon an enterprise of notable potential, on an island of great renown and popularity throughout Dalmatia.

Seize the opportunity, lest it slip through your fingers like sand upon the shore!