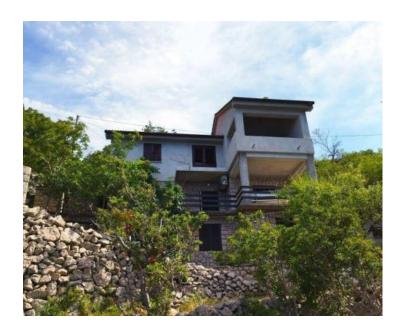

House in Jablanac, Senj, 1st line to the sea!

We are offering for sale this beautiful beachfront house, right on the 1st line to the sea!

Total area of the house is 140 sq.m. Land plot is 250 sq.m.

The property is located near Jablanac in the Senj region, surrounded by a peaceful and lush environment. It's the perfect choice for clients looking for a home in a serene bay, right on the waterfront, in one of the most beautiful coves in the Velebit Nature Park.

This detached house features two rooms and a storage area on the ground floor, along with a fully furnished two-bedroom apartment of 62 m<sup>2</sup> on the first floor, and a partially finished two-bedroom apartment in the high attic.