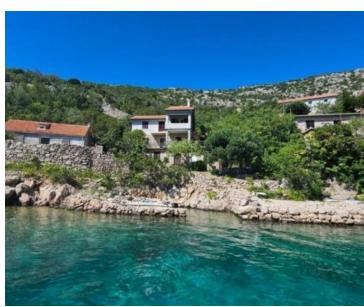

House in Jablanac, Senj, 1st line to the sea!

We are offering for sale this beautiful beachfront house, right on the 1st line to the sea!

Total area of the house is 140 sq.m. Land plot is 250 sq.m.

The property is located near Jablanac in the Senj region, surrounded by a peaceful and lush environment. It's the perfect choice for clients looking for a home in a serene bay, right on the waterfront, in one of the most beautiful coves in the Velebit Nature Park.

This detached house features two rooms and a storage area on the ground floor, along with a fully furnished two-bedroom apartment of 62 m<sup>2</sup> on the first floor, and a partially finished two-bedroom apartment in the high attic.