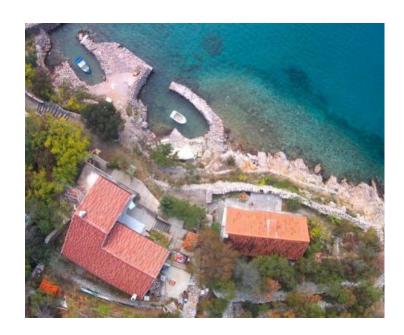

House in Jablanac, Senj, 1st line to the sea!

We are offering for sale this beautiful beachfront house, right on the 1st line to the sea!

Total area of the house is 140 sq.m. Land plot is 250 sq.m.

The property is located near Jablanac in the Senj region, surrounded by a peaceful and lush environment. It's the perfect choice for clients looking for a home in a serene bay, right on the waterfront, in one of the most beautiful coves in the Velebit Nature Park.

This detached house features two rooms and a storage area on the ground floor, along with a fully furnished two-bedroom apartment of 62 m<sup>2</sup> on the first floor, and a partially finished two-bedroom apartment in the high attic.