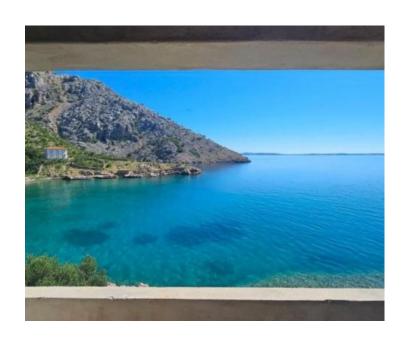

House in Jablanac, Senj, 1st line to the sea!

We are offering for sale this beautiful beachfront house, right on the 1st line to the sea!

Total area of the house is 140 sq.m. Land plot is 250 sq.m.

The property is located near Jablanac in the Senj region, surrounded by a peaceful and lush environment. It's the perfect choice for clients looking for a home in a serene bay, right on the waterfront, in one of the most beautiful coves in the Velebit Nature Park.

The property is equipped with air conditioning, a barbecue area, and a landscaped garden.

The views of the surrounding islands and the sea are truly unique. The property requires minor investments, and the price is negotiable. All documentation is in order.