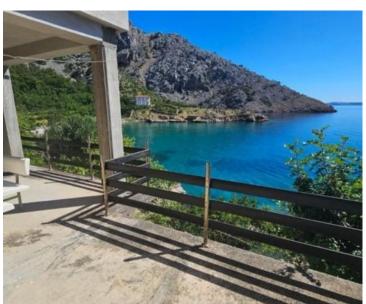

House in Jablanac, Senj, 1st line to the sea!

We are offering for sale this beautiful beachfront house, right on the 1st line to the sea!

Total area of the house is 140 sq.m. Land plot is 250 sq.m.

The property is located near Jablanac in the Senj region, surrounded by a peaceful and lush environment. It's the perfect choice for clients looking for a home in a serene bay, right on the waterfront, in one of the most beautiful coves in the Velebit Nature Park.

The property is equipped with air conditioning, a barbecue area, and a landscaped garden.

The views of the surrounding islands and the sea are truly unique. The property requires minor investments, and the price is negotiable. All documentation is in order.