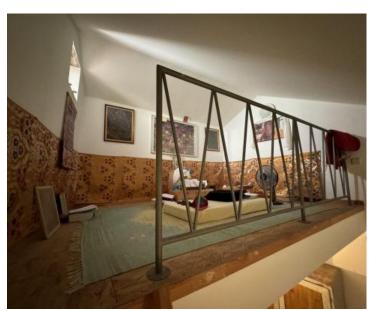

#### Price fell from 290 000 eur to 260 000 eur!

Semi-detached stone house in Bribir is offered for sale! Total area is 126 sq.m.

It consists of a ground floor and two floors.

On the ground floor there is a large terrace, kitchen/dining room, living room and bathroom with wc. The first floor is connected by internal stairs and there is a bedroom with an exit to the gallery (second bedroom), a kitchen, a living room and a bathroom with a wc. Here is also access to the second terrace. Internal stairs lead to the attic loft (third bedroom).