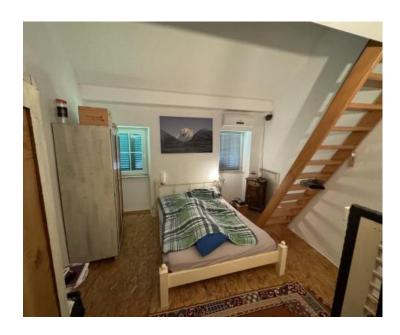

#### Price fell from 290 000 eur to 260 000 eur!

Semi-detached stone house in Bribir is offered for sale! Total area is 126 sq.m.

It consists of a ground floor and two floors.

On the ground floor there is a large terrace, kitchen/dining room, living room and bathroom with wc. The first floor is connected by internal stairs and there is a bedroom with an exit to the gallery (second bedroom), a kitchen, a living room and a bathroom with a wc. Here is also access to the second terrace. Internal stairs lead to the attic loft (third bedroom).