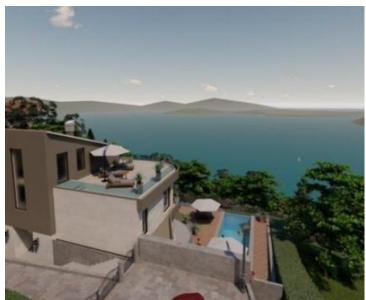

Two building plots with a total area of 1,800 m<sup>2</sup> in Moscenicka Draga, offering a stunning panoramic view of the sea.

The first land plot comes with a building permit for a three-story villa with a total area of 300 m<sup>2</sup>. The ground floor is designed with a kitchen and dining area that opens onto a covered terrace with a barbecue. A spacious glass-walled living room will provide access to the garden, where an infinity pool and sun deck await.