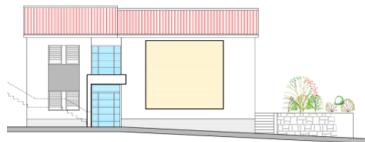

Two building plots with a total area of 1,800 m<sup>2</sup> in Moscenicka Draga, offering a stunning panoramic view of the sea.

The first land plot comes with a building permit for a three-story villa with a total area of 300 m<sup>2</sup>. The ground floor is designed with a kitchen and dining area that opens onto a covered terrace with a barbecue. A spacious glass-walled living room will provide access to the garden, where an infinity pool and sun deck await.

The first floor includes three bedrooms, each with its own bathroom, along with a wellness oasis. The third floor features an office, laundry room, and an  $11 \text{ m}^2$  rooftop terrace.

The second land plot also has a building permit for a two-story villa with a living area of 177 m<sup>2</sup>. The ground floor will include a kitchen, dining room, living room, bedroom, bathroom, and guest toilet. The upper floor is designed with two additional bedrooms, each with a bathroom, a study, and terraces.