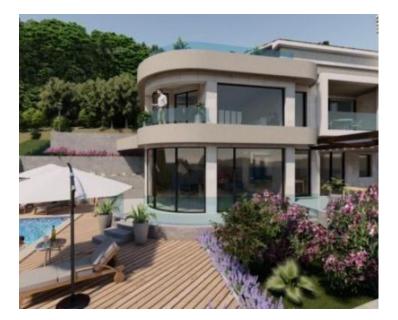

Two building plots with a total area of 1,800 m<sup>2</sup> in Moscenicka Draga, offering a stunning panoramic view of the sea.

The first land plot comes with a building permit for a three-story villa with a total area of 300 m<sup>2</sup>. The ground floor is designed with a kitchen and dining area that opens onto a covered terrace with a barbecue. A spacious glass-walled living room will provide access to the garden, where an infinity pool and sun deck await.

The first floor includes three bedrooms, each with its own bathroom, along with a wellness oasis. The third floor features an office, laundry room, and an  $11 \text{ m}^2$  rooftop terrace.

The second land plot also has a building permit for a two-story villa with a living area of 177 m<sup>2</sup>. The ground floor will include a kitchen, dining room, living room, bedroom, bathroom, and guest toilet. The upper floor is designed with two additional bedrooms, each with a bathroom, a study, and terraces.