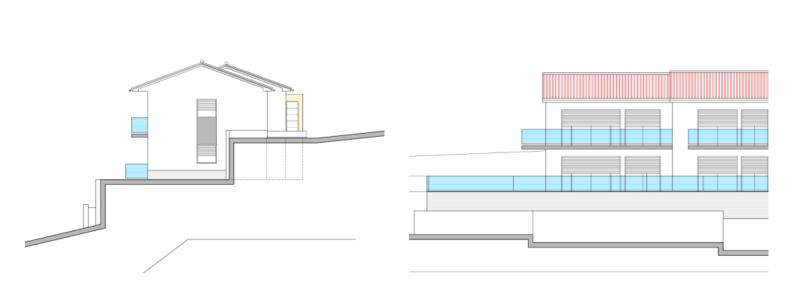

Two building plots with a total area of 1,800 m<sup>2</sup> in Moscenicka Draga, offering a stunning panoramic view of the sea.

The first land plot comes with a building permit for a three-story villa with a total area of 300 m<sup>2</sup>. The ground floor is designed with a kitchen and dining area that opens onto a covered terrace with a barbecue. A spacious glass-walled living room will provide access to the garden, where an infinity pool and sun deck await.

The first floor includes three bedrooms, each with its own bathroom, along with a wellness oasis. The third floor features an office, laundry room, and an  $11 \text{ m}^2$  rooftop terrace.

The second land plot also has a building permit for a two-story villa with a living area of 177 m<sup>2</sup>. The ground floor will include a kitchen, dining room, living room, bedroom, bathroom, and guest toilet. The upper floor is designed with two additional bedrooms, each with a bathroom, a study, and terraces.