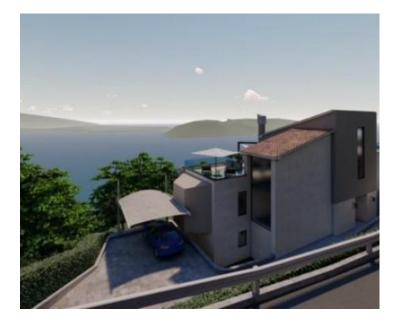

The first floor includes three bedrooms, each with its own bathroom, along with a wellness oasis. The third floor features an office, laundry room, and an  $11 \text{ m}^2$  rooftop terrace.

The second land plot also has a building permit for a two-story villa with a living area of 177 m<sup>2</sup>. The ground floor will include a kitchen, dining room, living room, bedroom, bathroom, and guest toilet. The upper floor is designed with two additional bedrooms, each with a bathroom, a study, and terraces.