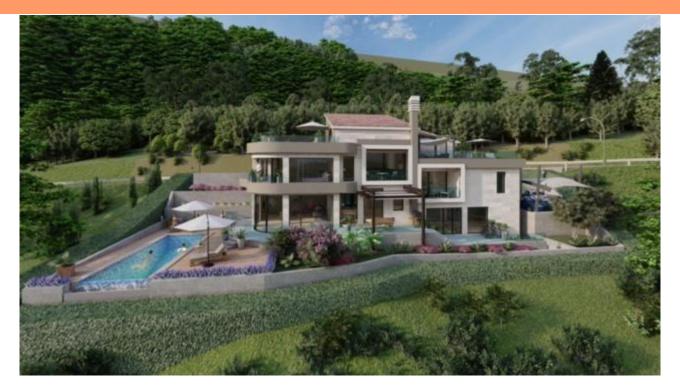

Two building plots with a total area of 1,800 m<sup>2</sup> in Moscenicka Draga, offering a stunning panoramic view of the sea.

The first land plot comes with a building permit for a three-story villa with a total area of 300 m<sup>2</sup>. The ground floor is designed with a kitchen and dining area that opens onto a covered terrace with a barbecue. A spacious glass-walled living room will provide access to the garden, where an infinity pool and sun deck await.

The first floor includes three bedrooms, each with its own bathroom, along with a wellness oasis. The third floor features an office, laundry room, and an  $11 \text{ m}^2$  rooftop terrace.

The second land plot also has a building permit for a two-story villa with a living area of 177 m<sup>2</sup>. The ground floor will include a kitchen, dining room, living room, bedroom, bathroom, and guest toilet. The upper floor is designed with two additional bedrooms, each with a bathroom, a study, and terraces.