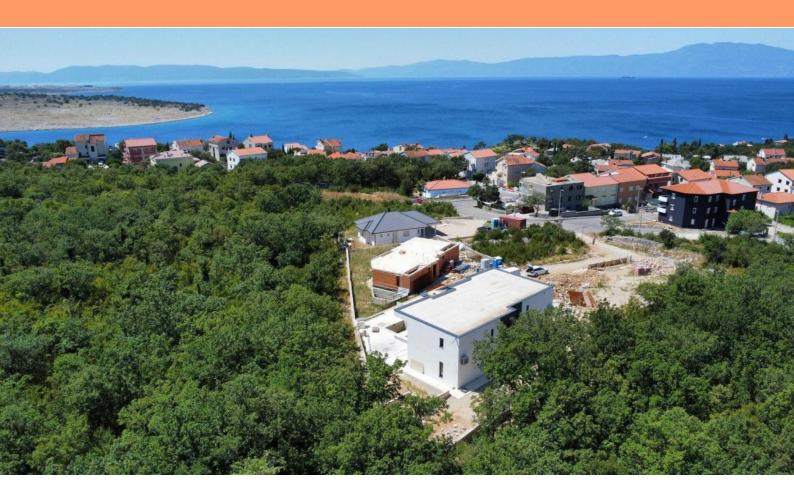

Semi-detached villa with pool near the sea in Kraljevica near Rijeka, just 200 meters from wateredge! Great location to live in Croatia 365 days a year!

We mediate in the exclusive sale of a project of luxurious semi-detached villas in Kraljevica, within walking distance from the sea! In a quiet location, the project will consist of a total of 6 semi-detached villas or two-story residential units.

Each unit is built according to the most modern construction standards, with a terrace and a pool, the operation of which can be fully automated, according to the wishes of the customer. The villas will have an additional two parking spaces, a view of the sea from the first floor, top-quality equipment and the sea, which is about a hundred meters away from the villas.

Each two-story residential unit will have a total area of 151m2, with associated swimming pools and garden of cca. 200 sq.m. (each semi-detached villa has its own pool and garden, square footage from 140m2 to 350m2 - pre-determined for each unit).