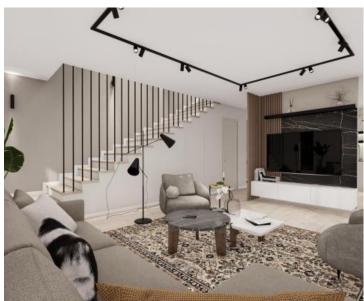

The ground floor of each villa consists of: an entrance area, a living room with a dining room, a toilet, a staircase, a covered terrace and an uncovered terrace with a swimming pool. The floor has the following layout, there are: a hallway, a master bedroom with its own bathroom and a large terrace, two double bedrooms, and a shared bathroom.