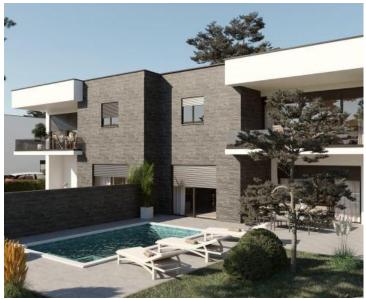

Each unit is built according to the most modern construction standards, with a terrace and a pool, the operation of which can be fully automated, according to the wishes of the customer. The villas will have an additional two parking spaces, a view of the sea from the first floor, top-quality equipment and the sea, which is about a hundred meters away from the villas.

Each two-story residential unit will have a total area of 151m2, with associated swimming pools and garden of cca. 200 sq.m. (each semi-detached villa has its own pool and garden, square footage from 140m2 to 350m2 - pre-determined for each unit).