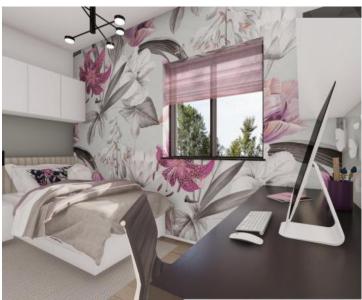

The ground floor of each villa consists of: an entrance area, a living room with a dining room, a toilet, a staircase, a covered terrace and an uncovered terrace with a swimming pool. The floor has the following layout, there are: a hallway, a master bedroom with its own bathroom and a large terrace, two double bedrooms, and a shared bathroom.