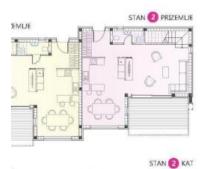

The ground floor of each villa consists of: an entrance area, a living room with a dining room, a toilet, a staircase, a covered terrace and an uncovered terrace with a swimming pool. The floor has the following layout, there are: a hallway, a master bedroom with its own bathroom and a large terrace, two double bedrooms, and a shared bathroom.