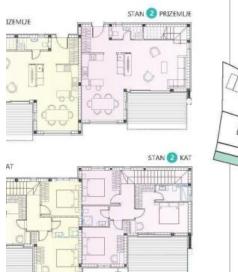

Each two-story residential unit will have a total area of 151m2, with associated swimming pools and garden of cca. 200 sq.m. (each semi-detached villa has its own pool and garden, square footage from 140m2 to 350m2 - pre-determined for each unit).

The ground floor of each villa consists of: an entrance area, a living room with a dining room, a toilet, a staircase, a covered terrace and an uncovered terrace with a swimming pool. The floor has the following layout, there are: a hallway, a master bedroom with its own bathroom and a large terrace, two double bedrooms, and a shared bathroom.