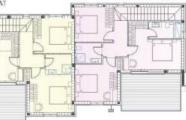

The ground floor of each villa consists of: an entrance area, a living room with a dining room, a toilet, a staircase, a covered terrace and an uncovered terrace with a swimming pool. The floor has the following layout, there are: a hallway, a master bedroom with its own bathroom and a large terrace, two double bedrooms, and a shared bathroom.