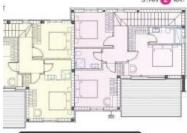

The ground floor of each villa consists of: an entrance area, a living room with a dining room, a toilet, a staircase, a covered terrace and an uncovered terrace with a swimming pool. The floor has the following layout, there are: a hallway, a master bedroom with its own bathroom and a large terrace, two double bedrooms, and a shared bathroom.