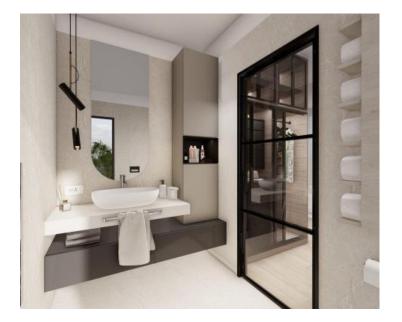

The ground floor of each villa consists of: an entrance area, a living room with a dining room, a toilet, a staircase, a covered terrace and an uncovered terrace with a swimming pool. The floor has the following layout, there are: a hallway, a master bedroom with its own bathroom and a large terrace, two double bedrooms, and a shared bathroom.