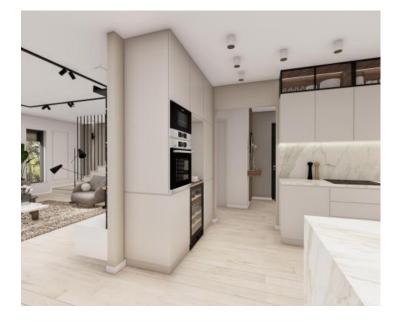

Each unit is built according to the most modern construction standards, with a terrace and a pool, the operation of which can be fully automated, according to the wishes of the customer. The villas will have an additional two parking spaces, a view of the sea from the first floor, top-quality equipment and the sea, which is about a hundred meters away from the villas.

The ground floor of each villa consists of: an entrance area, a living room with a dining room, a toilet, a staircase, a covered terrace and an uncovered terrace with a swimming pool. The floor has the following layout, there are: a hallway, a master bedroom with its own bathroom and a large terrace, two double bedrooms, and a shared bathroom.