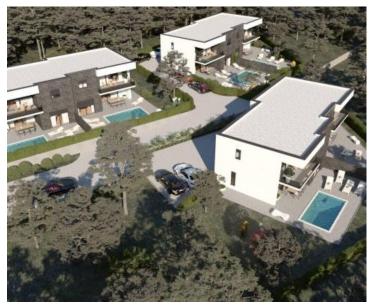

Semi-detached villa with pool near the sea in Kraljevica near Rijeka, just 200 meters from wateredge! Great location to live in Croatia 365 days a year!

We mediate in the exclusive sale of a project of luxurious semi-detached villas in Kraljevica, within walking distance from the sea! In a quiet location, the project will consist of a total of 6 semi-detached villas or two-story residential units.

Each unit is built according to the most modern construction standards, with a terrace and a pool, the operation of which can be fully automated, according to the wishes of the customer. The villas will have an additional two parking spaces, a view of the sea from the first floor, top-quality equipment and the sea, which is about a hundred meters away from the villas.

Each two-story residential unit will have a total area of 151m2, with associated swimming pools and garden of cca. 200 sq.m. (each semi-detached villa has its own pool and garden, square footage from 140m2 to 350m2 - pre-determined for each unit).