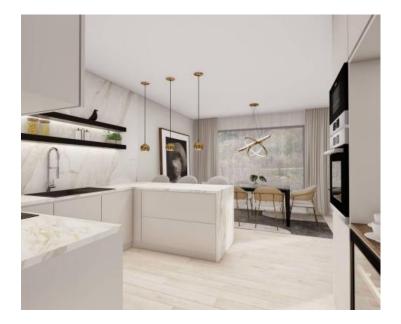

The ground floor of each villa consists of: an entrance area, a living room with a dining room, a toilet, a staircase, a covered terrace and an uncovered terrace with a swimming pool. The floor has the following layout, there are: a hallway, a master bedroom with its own bathroom and a large terrace, two double bedrooms, and a shared bathroom.