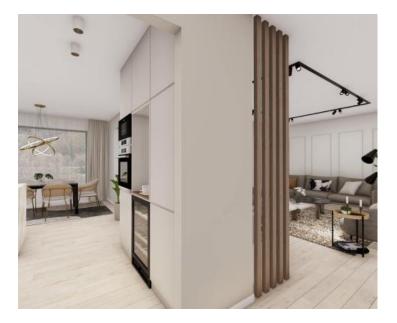

The ground floor of each villa consists of: an entrance area, a living room with a dining room, a toilet, a staircase, a covered terrace and an uncovered terrace with a swimming pool. The floor has the following layout, there are: a hallway, a master bedroom with its own bathroom and a large terrace, two double bedrooms, and a shared bathroom.