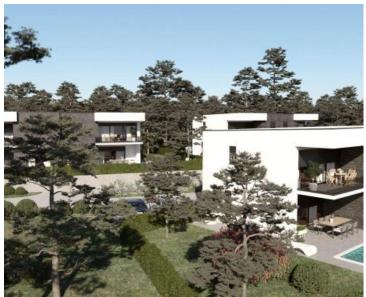

Semi-detached villa with pool near the sea in Kraljevica near Rijeka, just 200 meters from wateredge! Great location to live in Croatia 365 days a year!

We mediate in the exclusive sale of a project of luxurious semi-detached villas in Kraljevica, within walking distance from the sea! In a quiet location, the project will consist of a total of 6 semi-detached villas or two-story residential units.

Each unit is built according to the most modern construction standards, with a terrace and a pool, the operation of which can be fully automated, according to the wishes of the customer. The villas will have an additional two parking spaces, a view of the sea from the first floor, top-quality equipment and the sea, which is about a hundred meters away from the villas.

Each two-story residential unit will have a total area of 151m2, with associated swimming pools and garden of cca. 200 sq.m. (each semi-detached villa has its own pool and garden, square footage from 140m2 to 350m2 - pre-determined for each unit).