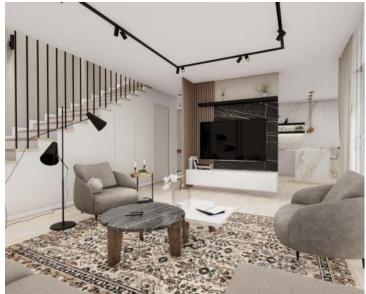

The ground floor of each villa consists of: an entrance area, a living room with a dining room, a toilet, a staircase, a covered terrace and an uncovered terrace with a swimming pool. The floor has the following layout, there are: a hallway, a master bedroom with its own bathroom and a large terrace, two double bedrooms, and a shared bathroom.