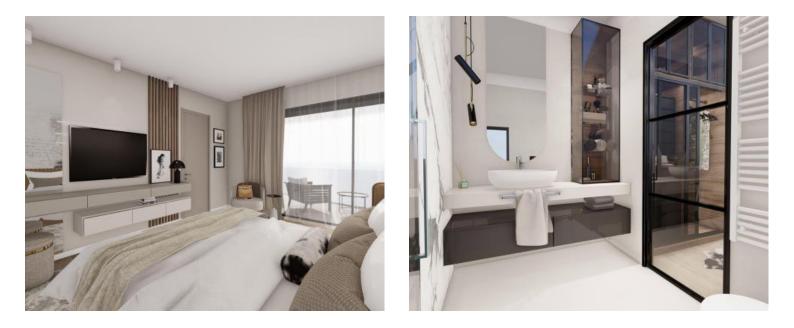

The ground floor of each villa consists of: an entrance area, a living room with a dining room, a toilet, a staircase, a covered terrace and an uncovered terrace with a swimming pool. The floor has the following layout, there are: a hallway, a master bedroom with its own bathroom and a large terrace, two double bedrooms, and a shared bathroom.