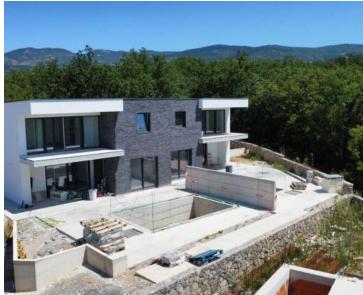

Each unit is built according to the most modern construction standards, with a terrace and a pool, the operation of which can be fully automated, according to the wishes of the customer. The villas will have an additional two parking spaces, a view of the sea from the first floor, top-quality equipment and the sea, which is about a hundred meters away from the villas.

Each two-story residential unit will have a total area of 151m2, with associated swimming pools and garden of cca. 200 sq.m. (each semi-detached villa has its own pool and garden, square footage from 140m2 to 350m2 - pre-determined for each unit).

The ground floor of each villa consists of: an entrance area, a living room with a dining room, a toilet, a staircase, a covered terrace and an uncovered terrace with a swimming pool. The floor has the following layout, there are: a hallway, a master bedroom with its own bathroom and a large terrace, two double bedrooms, and a shared bathroom.