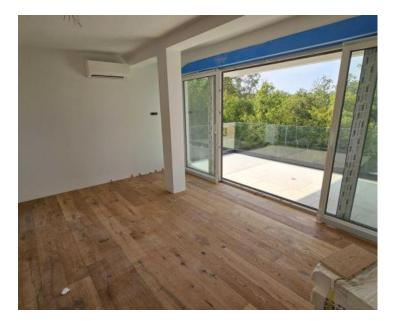

Each unit is built according to the most modern construction standards, with a terrace and a pool, the operation of which can be fully automated, according to the wishes of the customer. The villas will have an additional two parking spaces, a view of the sea from the first floor, top-quality equipment and the sea, which is about a hundred meters away from the villas.

Each two-story residential unit will have a total area of 151m2, with associated swimming pools and garden of cca. 200 sq.m. (each semi-detached villa has its own pool and garden, square footage from 140m2 to 350m2 - pre-determined for each unit).