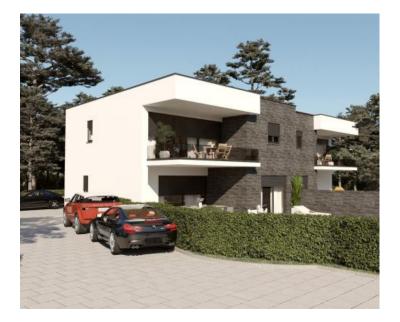

Each unit is built according to the most modern construction standards, with a terrace and a pool, the operation of which can be fully automated, according to the wishes of the customer. The villas will have an additional two parking spaces, a view of the sea from the first floor, top-quality equipment and the sea, which is about a hundred meters away from the villas.

The ground floor of each villa consists of: an entrance area, a living room with a dining room, a toilet, a staircase, a covered terrace and an uncovered terrace with a swimming pool. The floor has the following layout, there are: a hallway, a master bedroom with its own bathroom and a large terrace, two double bedrooms, and a shared bathroom.