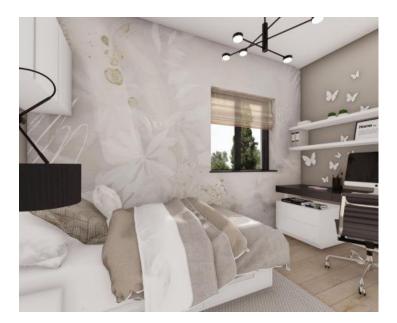

The ground floor of each villa consists of: an entrance area, a living room with a dining room, a toilet, a staircase, a covered terrace and an uncovered terrace with a swimming pool. The floor has the following layout, there are: a hallway, a master bedroom with its own bathroom and a large terrace, two double bedrooms, and a shared bathroom.