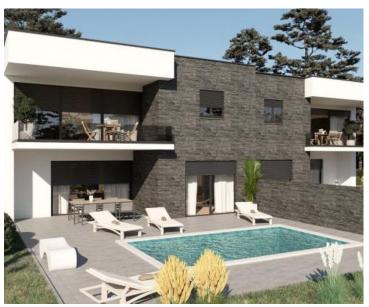

Semi-detached villa with pool near the sea in Kraljevica near Rijeka, just 200 meters from wateredge! Great location to live in Croatia 365 days a year!

We mediate in the exclusive sale of a project of luxurious semi-detached villas in Kraljevica, within walking distance from the sea! In a quiet location, the project will consist of a total of 6 semi-detached villas or two-story residential units.

Each unit is built according to the most modern construction standards, with a terrace and a pool, the operation of which can be fully automated, according to the wishes of the customer. The villas will have an additional two parking spaces, a view of the sea from the first floor, top-quality equipment and the sea, which is about a hundred meters away from the villas.

Each two-story residential unit will have a total area of 151m2, with associated swimming pools and garden of cca. 200 sq.m. (each semi-detached villa has its own pool and garden, square footage from 140m2 to 350m2 - pre-determined for each unit).