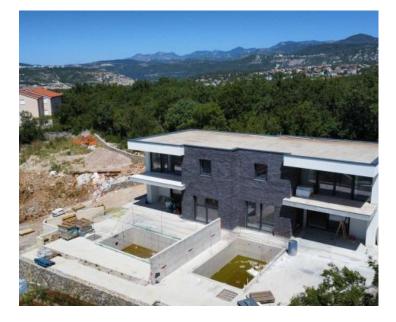

Each unit is built according to the most modern construction standards, with a terrace and a pool, the operation of which can be fully automated, according to the wishes of the customer. The villas will have an additional two parking spaces, a view of the sea from the first floor, top-quality equipment and the sea, which is about a hundred meters away from the villas.

Each two-story residential unit will have a total area of 151m2, with associated swimming pools and garden of cca. 200 sq.m. (each semi-detached villa has its own pool and garden, square footage from 140m2 to 350m2 - pre-determined for each unit).

The ground floor of each villa consists of: an entrance area, a living room with a dining room, a toilet, a staircase, a covered terrace and an uncovered terrace with a swimming pool. The floor has the following layout, there are: a hallway, a master bedroom with its own bathroom and a large terrace, two double bedrooms, and a shared bathroom.