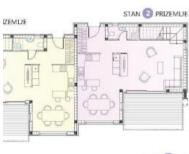

The ground floor of each villa consists of: an entrance area, a living room with a dining room, a toilet, a staircase, a covered terrace and an uncovered terrace with a swimming pool. The floor has the following layout, there are: a hallway, a master bedroom with its own bathroom and a large terrace, two double bedrooms, and a shared bathroom.