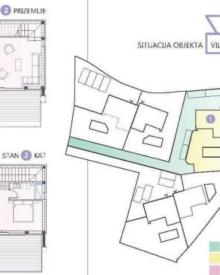

The ground floor of each villa consists of: an entrance area, a living room with a dining room, a toilet, a staircase, a covered terrace and an uncovered terrace with a swimming pool. The floor has the following layout, there are: a hallway, a master bedroom with its own bathroom and a large terrace, two double bedrooms, and a shared bathroom.