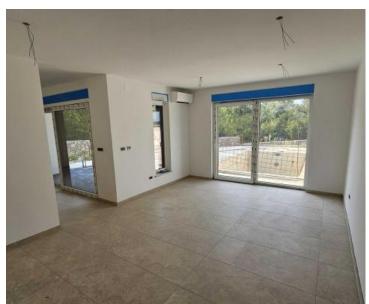

The ground floor of each villa consists of: an entrance area, a living room with a dining room, a toilet, a staircase, a covered terrace and an uncovered terrace with a swimming pool. The floor has the following layout, there are: a hallway, a master bedroom with its own bathroom and a large terrace, two double bedrooms, and a shared bathroom.