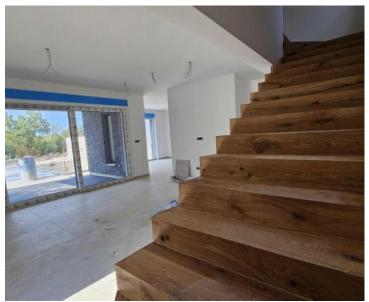

The ground floor of each villa consists of: an entrance area, a living room with a dining room, a toilet, a staircase, a covered terrace and an uncovered terrace with a swimming pool. The floor has the following layout, there are: a hallway, a master bedroom with its own bathroom and a large terrace, two double bedrooms, and a shared bathroom.