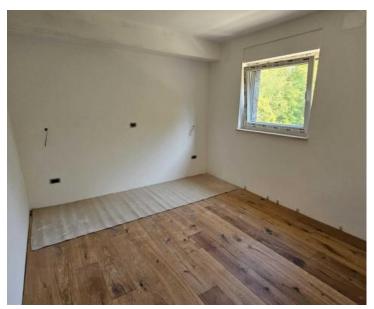

The ground floor of each villa consists of: an entrance area, a living room with a dining room, a toilet, a staircase, a covered terrace and an uncovered terrace with a swimming pool. The floor has the following layout, there are: a hallway, a master bedroom with its own bathroom and a large terrace, two double bedrooms, and a shared bathroom.