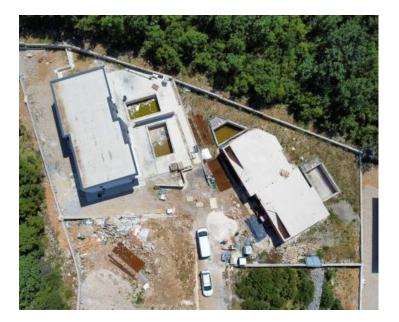

The planned completion of construction is the second half of 2024 - first half of 2025. Overall additional expenses borne by the Buyer of real estate in Croatia are around 7% of property cost in total, which includes: property transfer tax (3% of property value), agency/brokerage commission (3%+VAT on commission), advocate fee (cca 1%), notary fee, court registration fee and official certified translation expenses. Agency/brokerage agreement is signed prior to visiting properties.