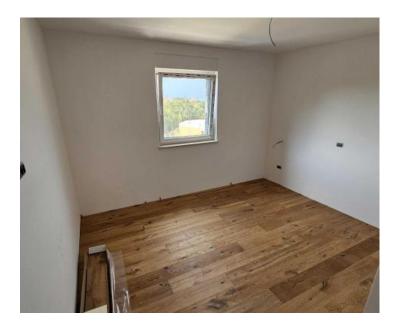

The ground floor of each villa consists of: an entrance area, a living room with a dining room, a toilet, a staircase, a covered terrace and an uncovered terrace with a swimming pool. The floor has the following layout, there are: a hallway, a master bedroom with its own bathroom and a large terrace, two double bedrooms, and a shared bathroom.