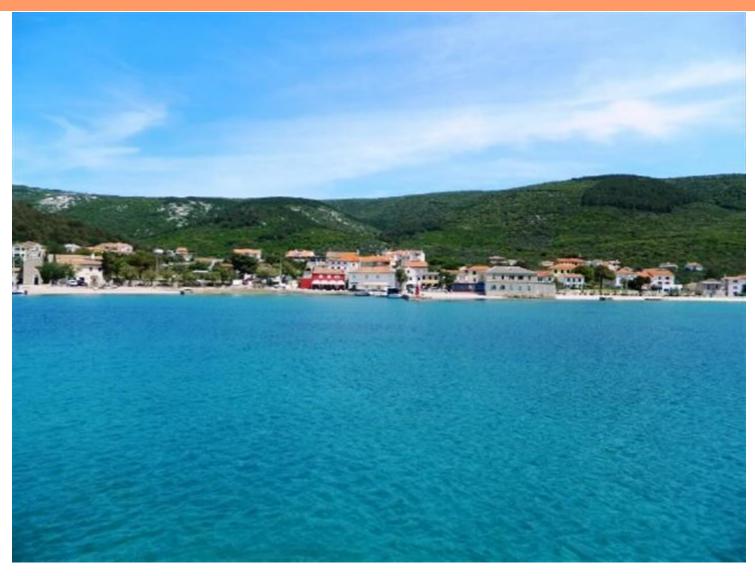

RefRE-AB-MAR20TypeLand plotRegionOther islandsLocationCres,Martinščica

Front line
Yes
Sea view
Yes
Distance to sea
5 m
Plot size
816 sqm
Price
€ 395 000

Unique opportunity on Cres island - urban land on the 1st line to the sea! Ideal for luxury villa construction.

Building plot has 816 m2, water, sewerage, electricity on the ground, in the town of Martinščica. Fast reaction needed!

Overall additional expenses borne by the Buyer of real estate in Croatia are around 7% of property cost in total, which includes: property transfer tax (3% of property value), agency/brokerage commission (3%+VAT on commission), advocate fee (cca 1%), notary fee, court registration fee and official certified translation expenses. Agency/brokerage agreement is signed prior to visiting properties.