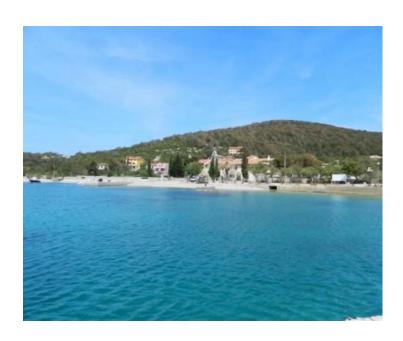

RefRE-AB-MAR20TypeLand plotRegionOther islandsLocationCres,Martinščica

Front line
Yes
Sea view
Yes
Distance to sea
5 m
Plot size
816 sqm
Price
€ 395 000

Unique opportunity on Cres island - urban land on the 1st line to the sea! Ideal for luxury villa construction.

Building plot has 816 m2, water, sewerage, electricity on the ground, in the town of Martinščica. Fast reaction needed!

Overall additional expenses borne by the Buyer of real estate in Croatia are around 7% of property cost in total, which includes: property transfer tax (3% of property value), agency/brokerage commission (3%+VAT on commission), advocate fee (cca 1%), notary fee, court registration fee and official certified translation expenses. Agency/brokerage agreement is signed prior to visiting properties.