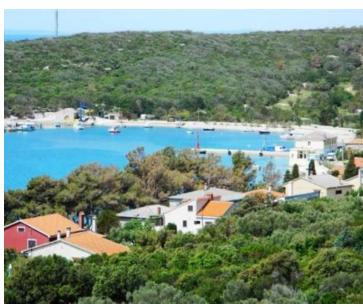

RefRE-AB-MAR20TypeLand plotRegionOther islandsLocationCres,Martinščica

Front line
Yes
Sea view
Yes
Distance to sea
5 m
Plot size
816 sqm
Price
€ 395 000

Unique opportunity on Cres island - urban land on the 1st line to the sea! Ideal for luxury villa construction.

Building plot has 816 m2, water, sewerage, electricity on the ground, in the town of Martinščica. Fast reaction needed!

Overall additional expenses borne by the Buyer of real estate in Croatia are around 7% of property cost in total, which includes: property transfer tax (3% of property value), agency/brokerage commission (3%+VAT on commission), advocate fee (cca 1%), notary fee, court registration fee and official certified translation expenses. Agency/brokerage agreement is signed prior to visiting properties.