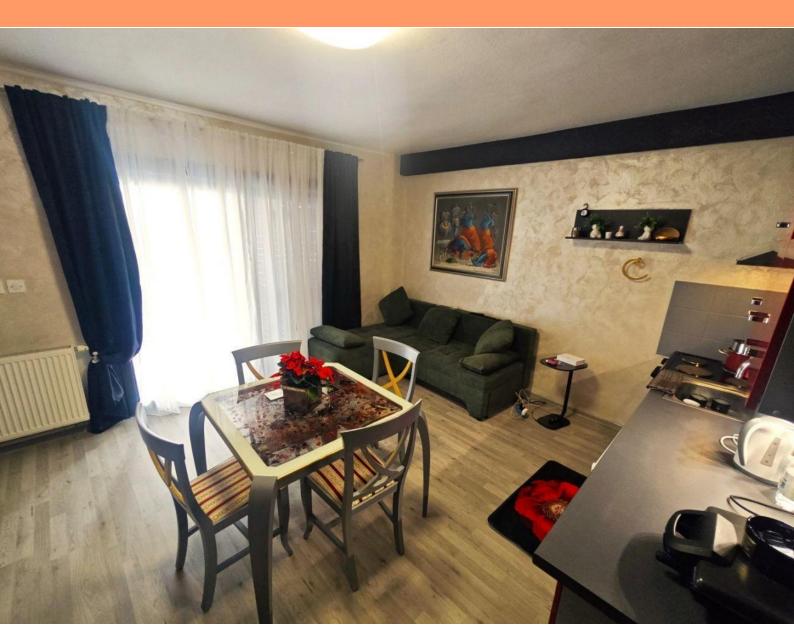

The apartment is newly adapted and consists of two bedrooms, living room with kitchen and dining room, hallway, bathroom and a spacious covered terrace. According to the floor plan, the apartment has two parking spaces, a garage and a garden that includes a barbecue, an outdoor stone table and a garden.

Amenities include air conditioning, oil fired central heating (separate from other units in the building) and good quality furniture (most remain).

Documentation in order!

Overall additional expenses borne by the Buyer of real estate in Croatia are around 7% of property cost in total, which includes: property transfer tax (3% of property value), agency/brokerage commission (3%+VAT on commission), advocate fee (cca 1%), notary fee, court registration fee and official certified translation expenses. Agency/brokerage agreement is signed prior to visiting properties.