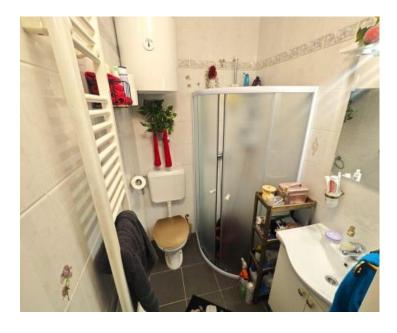

The apartment is newly adapted and consists of two bedrooms, living room with kitchen and dining room, hallway, bathroom and a spacious covered terrace. According to the floor plan, the apartment has two parking spaces, a garage and a garden that includes a barbecue, an outdoor stone table and a garden.