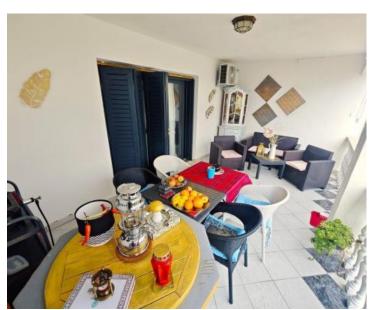

The apartment is newly adapted and consists of two bedrooms, living room with kitchen and dining room, hallway, bathroom and a spacious covered terrace. According to the floor plan, the apartment has two parking spaces, a garage and a garden that includes a barbecue, an outdoor stone table and a garden.

Amenities include air conditioning, oil fired central heating (separate from other units in the building) and good quality furniture (most remain).

Documentation in order!

Overall additional expenses borne by the Buyer of real estate in Croatia are around 7% of property cost in total, which includes: property transfer tax (3% of property value), agency/brokerage commission (3%+VAT on commission), advocate fee (cca 1%), notary fee, court registration fee and official certified translation expenses. Agency/brokerage agreement is signed prior to visiting properties.