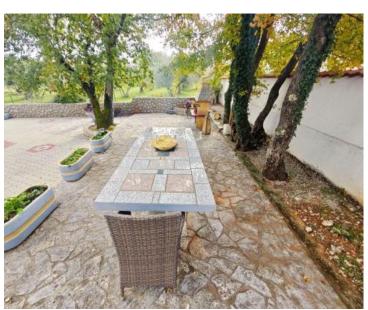

The apartment is newly adapted and consists of two bedrooms, living room with kitchen and dining room, hallway, bathroom and a spacious covered terrace. According to the floor plan, the apartment has two parking spaces, a garage and a garden that includes a barbecue, an outdoor stone table and a garden.