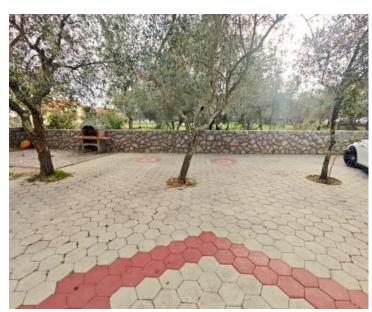

The apartment is newly adapted and consists of two bedrooms, living room with kitchen and dining room, hallway, bathroom and a spacious covered terrace. According to the floor plan, the apartment has two parking spaces, a garage and a garden that includes a barbecue, an outdoor stone table and a garden.