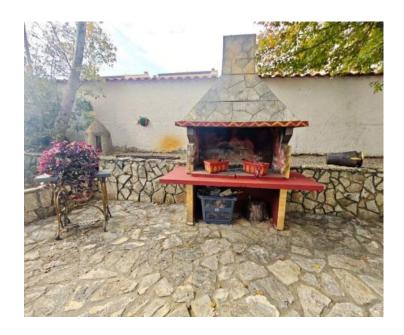

The apartment is newly adapted and consists of two bedrooms, living room with kitchen and dining room, hallway, bathroom and a spacious covered terrace. According to the floor plan, the apartment has two parking spaces, a garage and a garden that includes a barbecue, an outdoor stone table and a garden.