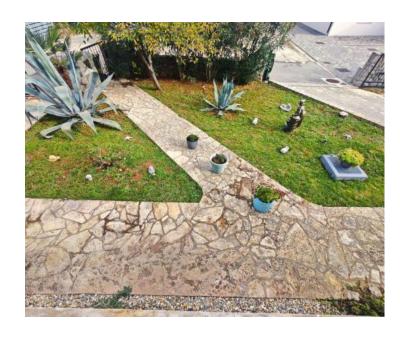

The apartment is newly adapted and consists of two bedrooms, living room with kitchen and dining room, hallway, bathroom and a spacious covered terrace. According to the floor plan, the apartment has two parking spaces, a garage and a garden that includes a barbecue, an outdoor stone table and a garden.