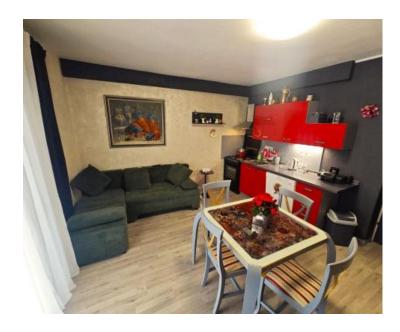

The apartment is newly adapted and consists of two bedrooms, living room with kitchen and dining room, hallway, bathroom and a spacious covered terrace. According to the floor plan, the apartment has two parking spaces, a garage and a garden that includes a barbecue, an outdoor stone table and a garden.

Amenities include air conditioning, oil fired central heating (separate from other units in the building) and good quality furniture (most remain).

Documentation in order!

Overall additional expenses borne by the Buyer of real estate in Croatia are around 7% of property cost in total, which includes: property transfer tax (3% of property value), agency/brokerage commission (3%+VAT on commission), advocate fee (cca 1%), notary fee, court registration fee and official certified translation expenses. Agency/brokerage agreement is signed prior to visiting properties.