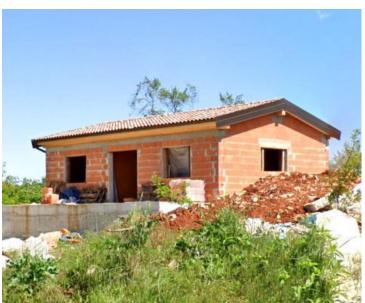

#### **House Under Construction for Sale Near Motovun!**

Located on the edge of a picturesque village near the town of Motovun, this house under construction is surrounded by lush pastures, forests, rolling hills, traditional houses, and quaint local roads. Designed with timeless elegance, the house is envisioned as a single-story residential unit offering a harmonious blend of functionality and charm.

#### **Property Details**

- **Interior Layout**: The house features an open-concept design that seamlessly connects the living room, dining area, and kitchen. It also includes two bedrooms, a bathroom, and a storage area.
- **Outdoor Space**: The spacious garden, with partial views of Motovun, offers ample room for creating additional amenities, such as a swimming pool or other recreational facilities.

This property is an excellent choice for a peaceful family home or as an investment for tourist rentals. Total area of the home is 70 sq.m. Land plot around is 767 sq.m.

#### **Pricing**

The listed price covers the house in its current condition: fully constructed, insulated, with exterior carpentry installed.

Don't miss this opportunity to create your dream home in a serene and enchanting location!