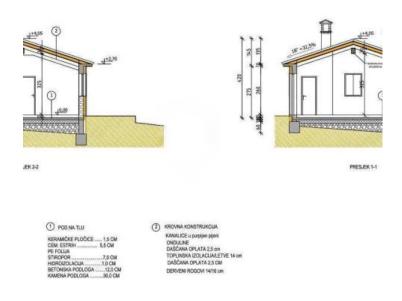

home in a serene and enchanting location!

Overall additional expenses borne by the Buyer of real estate in Croatia are around 7% of property cost in total, which includes: property transfer tax (3% of property value), agency/brokerage commission (3%+VAT on commission), advocate fee (cca 1%), notary fee, court registration fee and official certified translation expenses. Agency/brokerage agreement is signed prior to visiting properties.



Price per m². 2671 €

Average price/m² of this type in this region: 2209 €

Median price/m² of this type in this region: 1979 €

Average price/m² of this type in Croatia: 2872 € Median price/m² of this type in Croatia: 2543 €

www.adrionika.com











SJEVEROZAPADNO PROČELJE

JUGOISTOČNO PROČELJI







JUGOZAPADNO PROČELJE

SJEVEROISTOČNO PROČELJE





Tel: +385 91 357 3071 Viber, Whatsapp info@adrionika.com www.adrionika.com

LEGENDA: 1. DNEVNI 2. SPAVAČ

3. SPAVAĆ 4. KUPAON 5. SPREMI