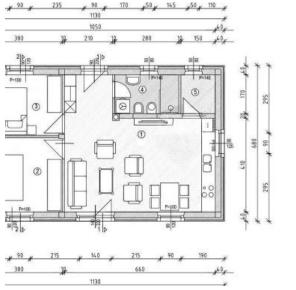

#### **Property Details**

- **Interior Layout**: The house features an open-concept design that seamlessly connects the living room, dining area, and kitchen. It also includes two bedrooms, a bathroom, and a storage area.
- **Outdoor Space**: The spacious garden, with partial views of Motovun, offers ample room for creating additional amenities, such as a swimming pool or other recreational facilities.

www.adrionika.com

SJEVEROZAPADNO PROČELJE

JUGOISTOČNO PROČELJI

JUGOZAPADNO PROČELJE

SJEVEROISTOČNO PROČELJE

Tel: +385 91 357 3071 Viber, Whatsapp info@adrionika.com www.adrionika.com

LEGENDA: 1. DNEVNI 2. SPAVAČ

3. SPAVAĆ 4. KUPAON 5. SPREMI