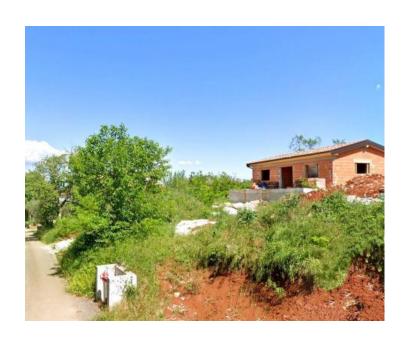

#### **House Under Construction for Sale Near Motovun!**

Located on the edge of a picturesque village near the town of Motovun, this house under construction is surrounded by lush pastures, forests, rolling hills, traditional houses, and quaint local roads. Designed with timeless elegance, the house is envisioned as a single-story residential unit offering a harmonious blend of functionality and charm.

#### **Property Details**

- **Interior Layout**: The house features an open-concept design that seamlessly connects the living room, dining area, and kitchen. It also includes two bedrooms, a bathroom, and a storage area.
- **Outdoor Space**: The spacious garden, with partial views of Motovun, offers ample room for creating additional amenities, such as a swimming pool or other recreational facilities.

This property is an excellent choice for a peaceful family home or as an investment for tourist rentals. Total area of the home is 70 sq.m. Land plot around is 767 sq.m.