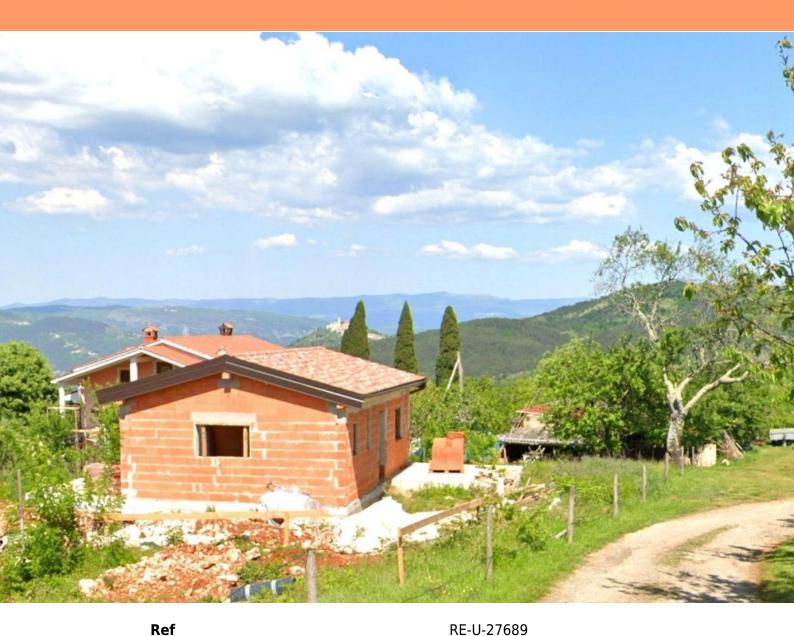

#### **House Under Construction for Sale Near Motovun!**

Located on the edge of a picturesque village near the town of Motovun, this house under construction is surrounded by lush pastures, forests, rolling hills, traditional houses, and quaint local roads. Designed with timeless elegance, the house is envisioned as a single-story residential unit offering a harmonious blend of functionality and charm.

#### **Property Details**

- **Interior Layout**: The house features an open-concept design that seamlessly connects the living room, dining area, and kitchen. It also includes two bedrooms, a bathroom, and a storage area.
- **Outdoor Space**: The spacious garden, with partial views of Motovun, offers ample room for creating additional amenities, such as a swimming pool or other recreational facilities.

This property is an excellent choice for a peaceful family home or as an investment for tourist rentals. Total area of the home is 70 sq.m. Land plot around is 767 sq.m.