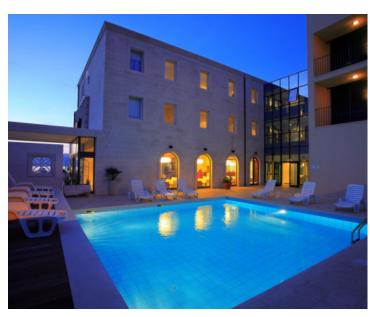

#### Hotel infrastructure:

- reception
- restaurant with a terrace of 200 m2
- bar of 300 m2
- wellness center
- outdoor pool of 90 m2 with a terrace of 100 m2
- spacious parking

Excellent condition. Decorating and furnishing of LUX class.