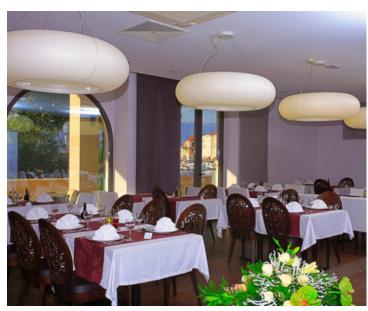

#### Hotel infrastructure:

- reception
- restaurant with a terrace of 200 m2
- bar of 300 m2
- wellness center
- outdoor pool of 90 m2 with a terrace of 100 m2
- spacious parking

Excellent condition. Decorating and furnishing of LUX class.