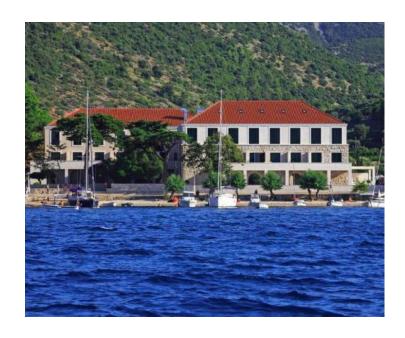

**Price** € 4 950 000

Magnificent watefront luxury hotel on the island of Brac! Right in front of the hotel - the beach and the piers!

The hotel offers 28 rooms with private bathrooms, including 2 rooms for disabled guests:

There is a small road between the sea and the hotel.

The hotel is located in a pretty small resort town, very cozy, picturesque and not crowded.

The hotel is in function, it is working 6 months a year. It has excellent occupancy.