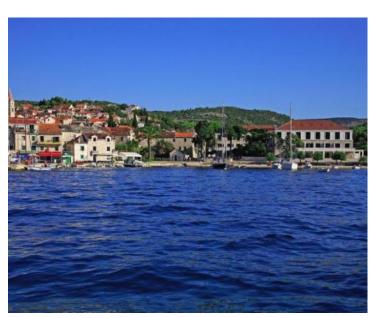

**Price** € 4 950 000

Magnificent watefront luxury hotel on the island of Brac! Right in front of the hotel - the beach and the piers!

The hotel offers 28 rooms with private bathrooms, including 2 rooms for disabled guests:

There is a small road between the sea and the hotel.

The hotel is located in a pretty small resort town, very cozy, picturesque and not crowded.

The hotel is in function, it is working 6 months a year. It has excellent occupancy.