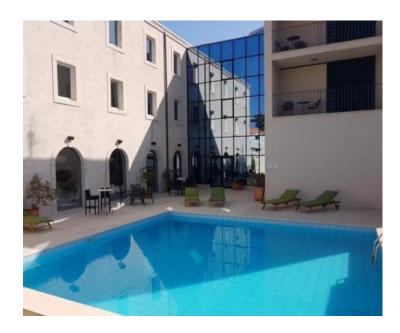

#### Hotel infrastructure:

- reception
- restaurant with a terrace of 200 m2
- bar of 300 m2
- wellness center
- outdoor pool of 90 m2 with a terrace of 100 m2
- spacious parking

Excellent condition. Decorating and furnishing of LUX class.