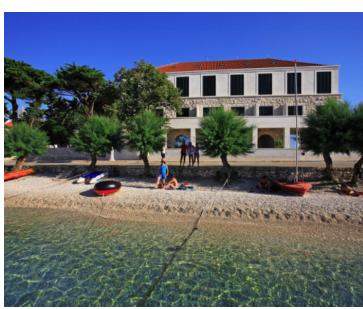

**Price** € 4 950 000

Magnificent watefront luxury hotel on the island of Brac! Right in front of the hotel - the beach and the piers!

The hotel offers 28 rooms with private bathrooms, including 2 rooms for disabled guests:

- 20 double and triple rooms (30 m2 + balcony)
- 8 apartments (50-60 m2 + balcony)

Hotel is offering wonderful rooms with a beautiful view of the sea and elegant furniture.