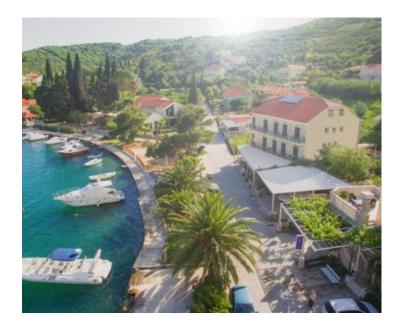

**Price** € 1 750 000

Magnificent mini-hotel on the FIRST LINE of the sea, with swimming pool, in close vicinity of the super-popular Dubrovnik!

Beautiful solid stone building with a restaurant on the ground floor with terrace overlooking the sea! Opposite the building there are yachting piers and a beach.

Hotel is located in a wonderful quiet place just a few kilometers from Dubrovnik, which is recognized as an elite suburb of the city!

The official category is 3 stars.

The total area of the building is 825 m2. The land plot is 400 m2.

#### Distinctive features:

- swimming pool at the hotel
- terrace by the pool
- grill area
- restaurant
- terrace by the restaurant overlooking the sea
- playground
- laundry and drying rooms
- solar panels