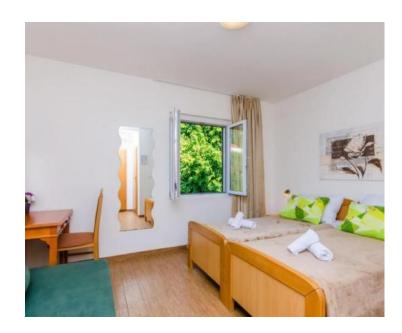

Ground floor: restaurant 100 m2 + terrace, apartment 95 m2 (can be used for the residence of the owner of the hotel).

First and Second floors: 6 rooms with bathrooms and balconies overlooking the sea, four kitchens. Fully furnished, all necessary equipment.