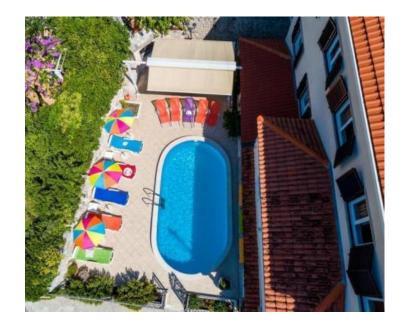

#### Distinctive features:

- swimming pool at the hotel
- terrace by the pool
- grill area
- restaurant
- terrace by the restaurant overlooking the sea
- playground
- laundry and drying rooms
- solar panels