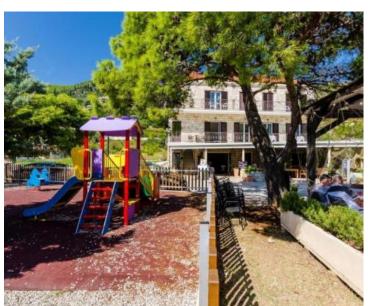

#### Distinctive features:

- swimming pool at the hotel
- terrace by the pool
- grill area
- restaurant
- terrace by the restaurant overlooking the sea
- playground
- laundry and drying rooms
- solar panels