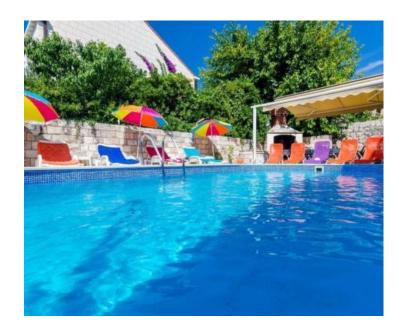

#### Distinctive features:

- swimming pool at the hotel
- terrace by the pool
- grill area
- restaurant
- terrace by the restaurant overlooking the sea
- playground
- laundry and drying rooms
- solar panels