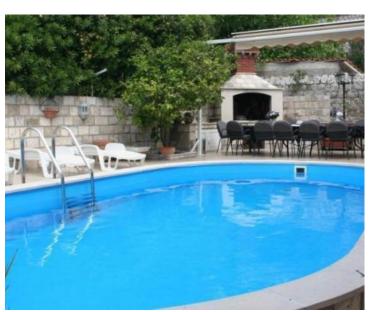

#### Distinctive features:

- swimming pool at the hotel
- terrace by the pool
- grill area
- restaurant
- terrace by the restaurant overlooking the sea
- playground
- laundry and drying rooms
- solar panels