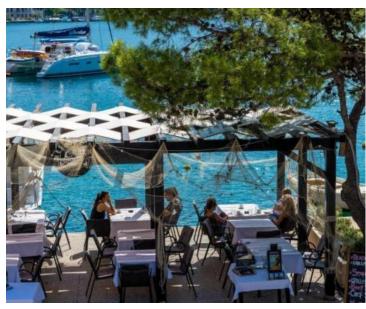

**Price** € 1 750 000

Magnificent mini-hotel on the FIRST LINE of the sea, with swimming pool, in close vicinity of the super-popular Dubrovnik!

Beautiful solid stone building with a restaurant on the ground floor with terrace overlooking the sea! Opposite the building there are yachting piers and a beach.

Ground floor: restaurant 100 m2 + terrace, apartment 95 m2 (can be used for the residence of the owner of the hotel).

First and Second floors: 6 rooms with bathrooms and balconies overlooking the sea, four kitchens. Fully furnished, all necessary equipment.

#### Distinctive features:

- swimming pool at the hotel
- terrace by the pool
- grill area
- restaurant
- terrace by the restaurant overlooking the sea
- playground
- laundry and drying rooms
- solar panels