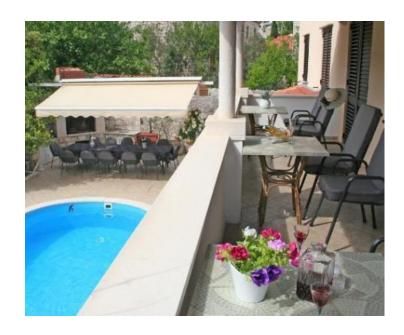

#### Distinctive features:

- swimming pool at the hotel
- terrace by the pool
- grill area
- restaurant
- terrace by the restaurant overlooking the sea
- playground
- laundry and drying rooms
- solar panels