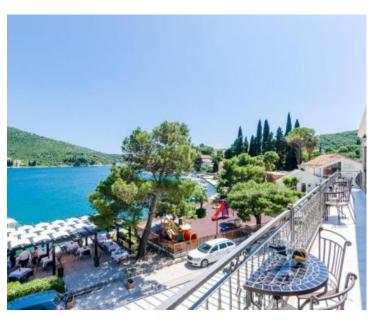

**Price** € 1 750 000

Magnificent mini-hotel on the FIRST LINE of the sea, with swimming pool, in close vicinity of the super-popular Dubrovnik!

Beautiful solid stone building with a restaurant on the ground floor with terrace overlooking the sea! Opposite the building there are yachting piers and a beach.

Hotel is located in a wonderful quiet place just a few kilometers from Dubrovnik, which is recognized as an elite suburb of the city!

The official category is 3 stars.

The total area of the building is 825 m2. The land plot is 400 m2.

Ground floor: restaurant 100 m2 + terrace, apartment 95 m2 (can be used for the residence of the owner of the hotel).

First and Second floors: 6 rooms with bathrooms and balconies overlooking the sea, four kitchens. Fully furnished, all necessary equipment.