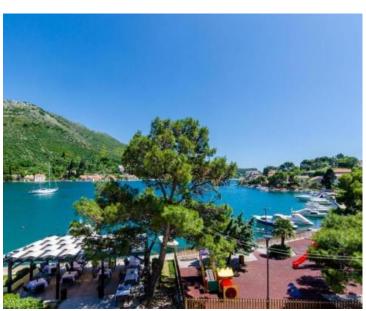

**Price** € 1 750 000

Magnificent mini-hotel on the FIRST LINE of the sea, with swimming pool, in close vicinity of the super-popular Dubrovnik!

Beautiful solid stone building with a restaurant on the ground floor with terrace overlooking the sea! Opposite the building there are yachting piers and a beach.

Hotel is located in a wonderful quiet place just a few kilometers from Dubrovnik, which is recognized as an elite suburb of the city!

The official category is 3 stars.

The total area of the building is 825 m2. The land plot is 400 m2.