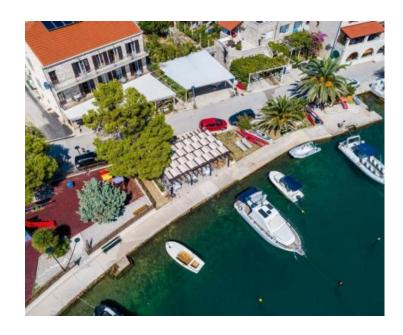

**Price** € 1 750 000

Magnificent mini-hotel on the FIRST LINE of the sea, with swimming pool, in close vicinity of the super-popular Dubrovnik!

Beautiful solid stone building with a restaurant on the ground floor with terrace overlooking the sea! Opposite the building there are yachting piers and a beach.

Hotel is located in a wonderful quiet place just a few kilometers from Dubrovnik, which is recognized as an elite suburb of the city!

The official category is 3 stars.

The total area of the building is 825 m2. The land plot is 400 m2.