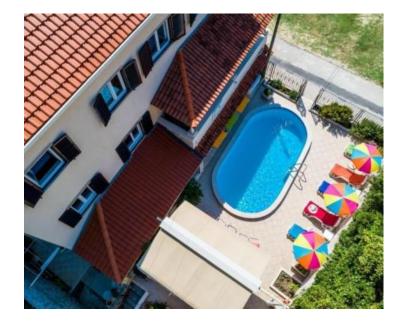

#### Distinctive features:

- swimming pool at the hotel
- terrace by the pool
- grill area
- restaurant
- terrace by the restaurant overlooking the sea
- playground
- laundry and drying rooms
- solar panels