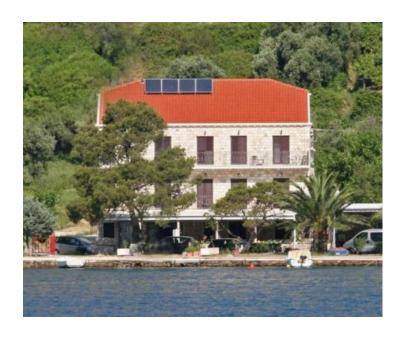

**Price** € 1 750 000

Magnificent mini-hotel on the FIRST LINE of the sea, with swimming pool, in close vicinity of the super-popular Dubrovnik!

Beautiful solid stone building with a restaurant on the ground floor with terrace overlooking the sea! Opposite the building there are yachting piers and a beach.

Hotel is located in a wonderful quiet place just a few kilometers from Dubrovnik, which is recognized as an elite suburb of the city!

The official category is 3 stars.

The total area of the building is 825 m2. The land plot is 400 m2.

Ground floor: restaurant 100 m2 + terrace, apartment 95 m2 (can be used for the residence of the owner of the hotel).

First and Second floors: 6 rooms with bathrooms and balconies overlooking the sea, four kitchens. Fully furnished, all necessary equipment.