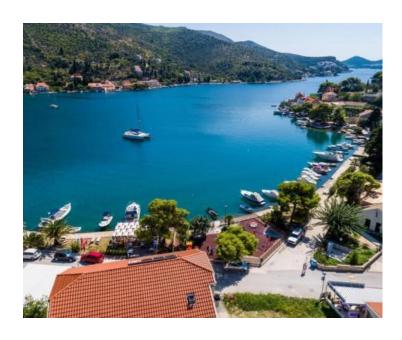

**Price** € 1 750 000

Magnificent mini-hotel on the FIRST LINE of the sea, with swimming pool, in close vicinity of the super-popular Dubrovnik!

Beautiful solid stone building with a restaurant on the ground floor with terrace overlooking the sea! Opposite the building there are yachting piers and a beach.

Hotel is located in a wonderful quiet place just a few kilometers from Dubrovnik, which is recognized as an elite suburb of the city!

The official category is 3 stars.

The total area of the building is 825 m2. The land plot is 400 m2.