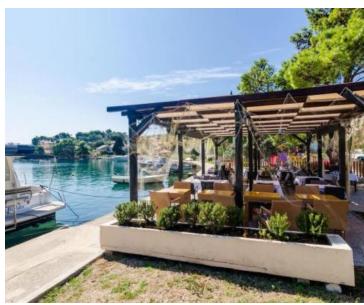

**Price** € 1 750 000

Magnificent mini-hotel on the FIRST LINE of the sea, with swimming pool, in close vicinity of the super-popular Dubrovnik!

Beautiful solid stone building with a restaurant on the ground floor with terrace overlooking the sea! Opposite the building there are yachting piers and a beach.

#### Distinctive features:

- swimming pool at the hotel
- terrace by the pool
- grill area
- restaurant
- terrace by the restaurant overlooking the sea
- playground
- laundry and drying rooms
- solar panels