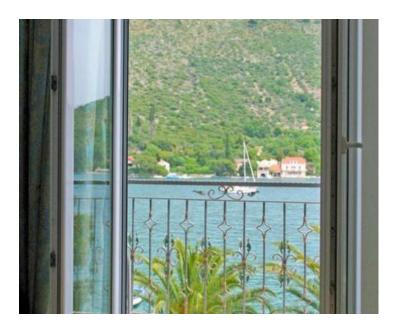

**Price** € 1 750 000

Magnificent mini-hotel on the FIRST LINE of the sea, with swimming pool, in close vicinity of the super-popular Dubrovnik!

Beautiful solid stone building with a restaurant on the ground floor with terrace overlooking the sea! Opposite the building there are yachting piers and a beach.

Ground floor: restaurant 100 m2 + terrace, apartment 95 m2 (can be used for the residence of the owner of the hotel).

First and Second floors: 6 rooms with bathrooms and balconies overlooking the sea, four kitchens. Fully furnished, all necessary equipment.