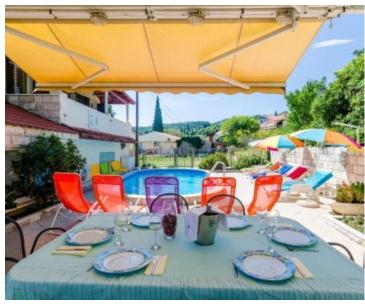

#### Distinctive features:

- swimming pool at the hotel
- terrace by the pool
- grill area
- restaurant
- terrace by the restaurant overlooking the sea
- playground
- laundry and drying rooms
- solar panels