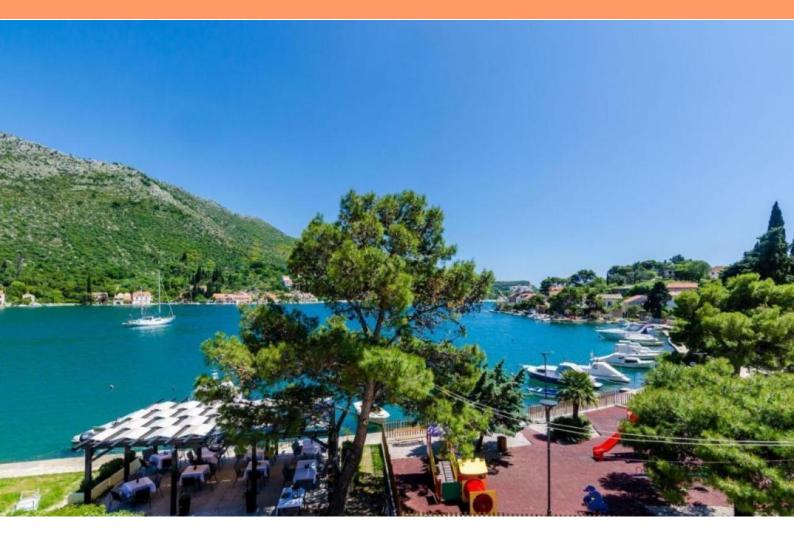

**Price** € 1 750 000

Magnificent mini-hotel on the FIRST LINE of the sea, with swimming pool, in close vicinity of the super-popular Dubrovnik!

Beautiful solid stone building with a restaurant on the ground floor with terrace overlooking the sea! Opposite the building there are yachting piers and a beach.

Hotel is located in a wonderful quiet place just a few kilometers from Dubrovnik, which is recognized as an elite suburb of the city!

The official category is 3 stars.

The total area of the building is 825 m2. The land plot is 400 m2.

Ground floor: restaurant 100 m2 + terrace, apartment 95 m2 (can be used for the residence of the owner of the hotel).

First and Second floors: 6 rooms with bathrooms and balconies overlooking the sea, four kitchens. Fully furnished, all necessary equipment.

#### Distinctive features:

- swimming pool at the hotel
- terrace by the pool
- grill area
- restaurant
- terrace by the restaurant overlooking the sea
- playground
- laundry and drying rooms
- solar panels