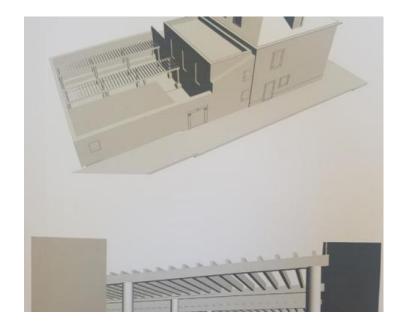

Beautiful view of the sea!

The area of the ancient Venetian palace - 500 m2, it is located on a land plot of 220 m2.

According to the reconstruction project, it will be a beautiful new hotel with 12 rooms with bathrooms. On the ground floor there is projected a restaurant of 180 m2.

The end of construction is scheduled for February-March 2019. By the beginning of the spring-summer season of 2019, the hotel will be fully prepared and will be able to receive its first guests.

Update on 11/14/2018