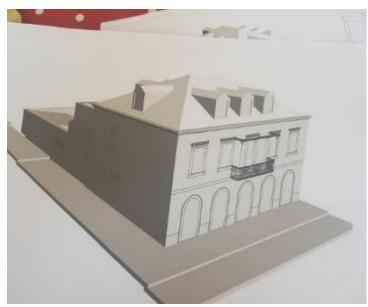

Beautiful view of the sea!

The area of the ancient Venetian palace - 500 m2, it is located on a land plot of 220 m2.

According to the reconstruction project, it will be a beautiful new hotel with 12 rooms with bathrooms. On the ground floor there is projected a restaurant of 180 m2.

The end of construction is scheduled for February-March 2019. By the beginning of the spring-summer season of 2019, the hotel will be fully prepared and will be able to receive its first guests.

Update on 11/14/2018