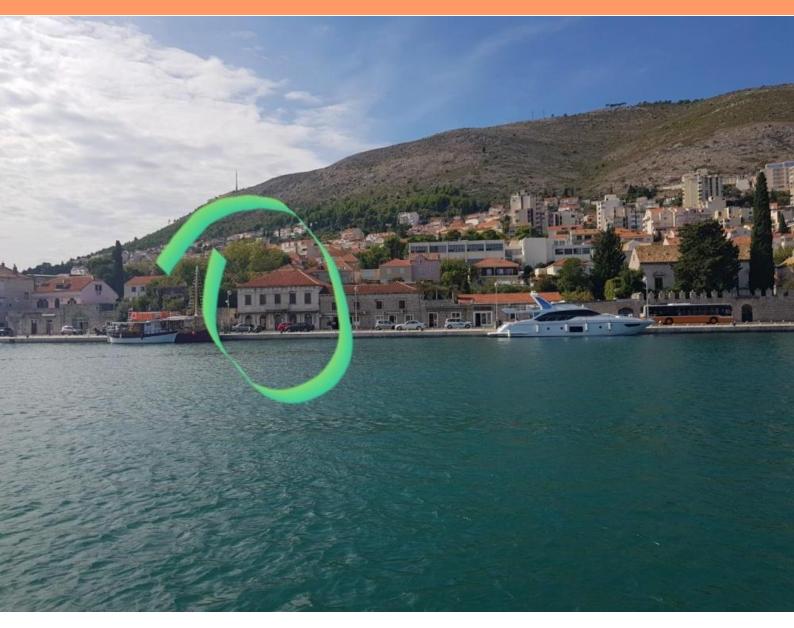

Ref RE-LB10247
Type Mini-hotel

**Region** Southern Dalmatia > Dubrovnik

**Location** Dubrovnik

Front line Yes
Sea view Yes
Distance to sea 1 m
Floorspace 500 sqm
Plot size 220 sqm

Tel: +385 91 357 3071 Viber, Whatsapp info@adrionika.com www.adrionika.com

No. of bedrooms 12 No. of bathrooms 12

**Price** € 4 300 000

The building of the FIRST LINE to the sea in Dubrovnik in the process of reconstruction and conversion into boutique mini-hotel!

Great location!

Beautiful view of the sea!

The area of the ancient Venetian palace - 500 m2, it is located on a land plot of 220 m2.

According to the reconstruction project, it will be a beautiful new hotel with 12 rooms with bathrooms. On the ground floor there is projected a restaurant of 180 m2.