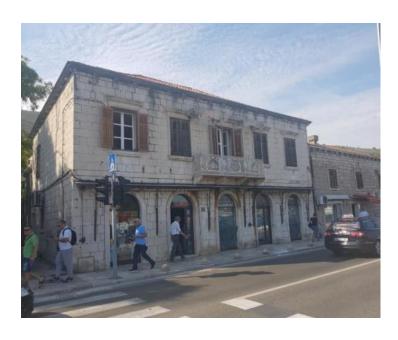

No. of bedrooms 12 No. of bathrooms 12

**Price** € 4 300 000

The building of the FIRST LINE to the sea in Dubrovnik in the process of reconstruction and conversion into boutique mini-hotel!

Great location!

Beautiful view of the sea!

The area of the ancient Venetian palace - 500 m2, it is located on a land plot of 220 m2.

According to the reconstruction project, it will be a beautiful new hotel with 12 rooms with bathrooms. On the ground floor there is projected a restaurant of 180 m2.