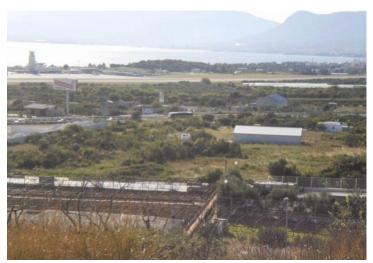

Land area - 6000 m2. There is a view of the sea, which in general is not critical for this type of land. Location - Trogir, Plano.

Nearby there is highway Split-Sibenik and Trogir highway. Split Airport - 4 km. Excellent location for a large shopping center.