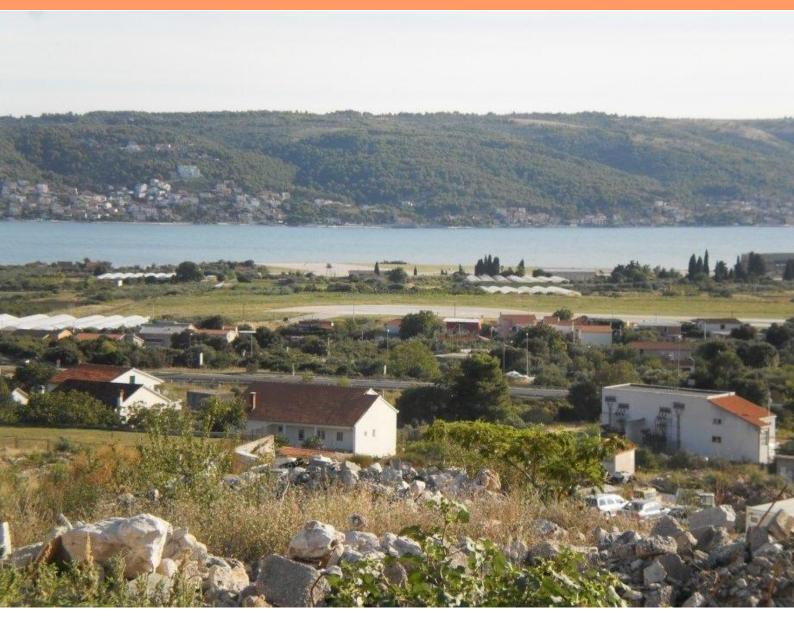

Perfect location near Split airport!

Land for commercial construction purposes meant for industrial, administrative buildings. It is also possible to construct retail, warehouse spaces, business hotels, service centers, service stations, office buildings and so on. The purpose of the land according to local plan of urbanization - K.

Land area - 6000 m2. There is a view of the sea, which in general is not critical for this type of land. Location - Trogir, Plano.

Nearby there is highway Split-Sibenik and Trogir highway. Split Airport - 4 km. Excellent location for a large shopping center.