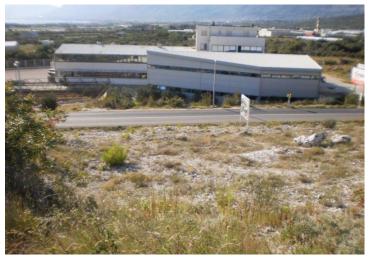

Perfect location near Split airport!

Land for commercial construction purposes meant for industrial, administrative buildings. It is also possible to construct retail, warehouse spaces, business hotels, service centers, service stations, office buildings and so on. The purpose of the land according to local plan of urbanization - K.

Land area - 6000 m2. There is a view of the sea, which in general is not critical for this type of land. Location - Trogir, Plano.

Nearby there is highway Split-Sibenik and Trogir highway. Split Airport - 4 km. Excellent location for a large shopping center.