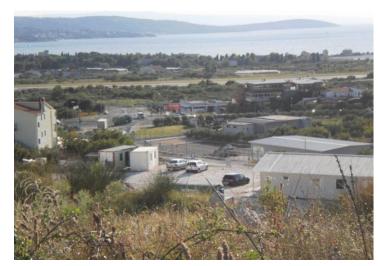

Perfect location near Split airport!

Land for commercial construction purposes meant for industrial, administrative buildings. It is also possible to construct retail, warehouse spaces, business hotels, service centers, service stations, office buildings and so on. The purpose of the land according to local plan of urbanization - K.

Land area - 6000 m2. There is a view of the sea, which in general is not critical for this type of land. Location - Trogir, Plano.

Nearby there is highway Split-Sibenik and Trogir highway. Split Airport - 4 km. Excellent location for a large shopping center.