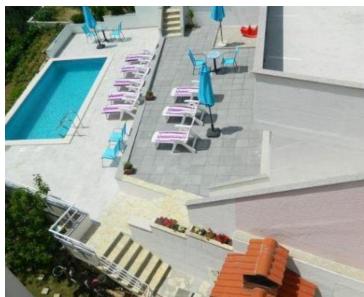

Wonderful apartment hotel 200 meters from the sea in Lokva Rogoznica, 7 km. from the center of Omis and 49 km. from Split airport!

Swimming pool, beautiful view of the sea!

The building offers eight apartments: seven one-bedroom apartments and one studio apartment. Additions are a terrace by the pool, a fitness room, choldren playground. All apartments are fully furnished, equipped, rented in high season.

The building is located on the edge of a pine forest. The terraces offer stunning views of the sea.

The specified location is a guarantee of high occupancy of the hotel.

Update on 12/21/2018

Overall additional expenses borne by the Buyer of real estate in Croatia are around 7% of property cost in total, which includes: property transfer tax (3% of property value), agency/brokerage commission (3%+VAT on commission), advocate fee (cca 1%), notary fee, court registration fee and official certified translation expenses. Agency/brokerage agreement is signed prior to visiting properties.