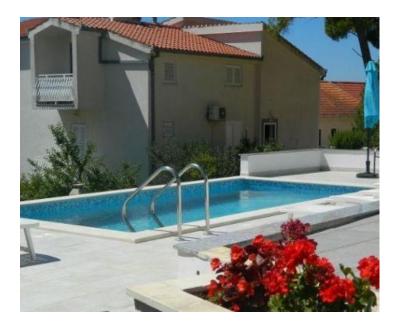

Wonderful apartment hotel 200 meters from the sea in Lokva Rogoznica, 7 km. from the center of Omis and 49 km. from Split airport!

Swimming pool, beautiful view of the sea!

The building offers eight apartments: seven one-bedroom apartments and one studio apartment. Additions are a terrace by the pool, a fitness room, choldren playground. All apartments are fully furnished, equipped, rented in high season.

The building is located on the edge of a pine forest. The terraces offer stunning views of the sea.

The specified location is a guarantee of high occupancy of the hotel.

Update on 12/21/2018

Overall additional expenses borne by the Buyer of real estate in Croatia are around 7% of property cost in total, which includes: property transfer tax (3% of property value), agency/brokerage commission (3%+VAT on commission), advocate fee (cca 1%), notary fee, court registration fee and official certified translation expenses. Agency/brokerage agreement is signed prior to visiting properties.