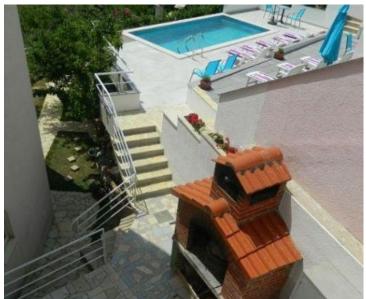

Wonderful apartment hotel 200 meters from the sea in Lokva Rogoznica, 7 km. from the center of Omis and 49 km. from Split airport!

Swimming pool, beautiful view of the sea!

The building offers eight apartments: seven one-bedroom apartments and one studio apartment. Additions are a terrace by the pool, a fitness room, choldren playground. All apartments are fully furnished, equipped, rented in high season.

The building is located on the edge of a pine forest. The terraces offer stunning views of the sea.

The specified location is a guarantee of high occupancy of the hotel.

Update on 12/21/2018

Overall additional expenses borne by the Buyer of real estate in Croatia are around 7% of property cost in total, which includes: property transfer tax (3% of property value), agency/brokerage commission (3%+VAT on commission), advocate fee (cca 1%), notary fee, court registration fee and official certified translation expenses. Agency/brokerage agreement is signed prior to visiting properties.