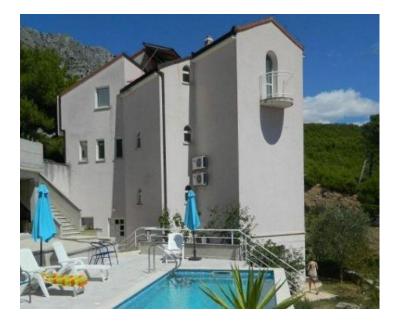

Wonderful apartment hotel 200 meters from the sea in Lokva Rogoznica, 7 km. from the center of Omis and 49 km. from Split airport!

Swimming pool, beautiful view of the sea!

The building offers eight apartments: seven one-bedroom apartments and one studio apartment. Additions are a terrace by the pool, a fitness room, choldren playground. All apartments are fully furnished, equipped, rented in high season.

The building is located on the edge of a pine forest. The terraces offer stunning views of the sea.

The specified location is a guarantee of high occupancy of the hotel.

Update on 12/21/2018

Overall additional expenses borne by the Buyer of real estate in Croatia are around 7% of property cost in total, which includes: property transfer tax (3% of property value), agency/brokerage commission (3%+VAT on commission), advocate fee (cca 1%), notary fee, court registration fee and official certified translation expenses. Agency/brokerage agreement is signed prior to visiting properties.