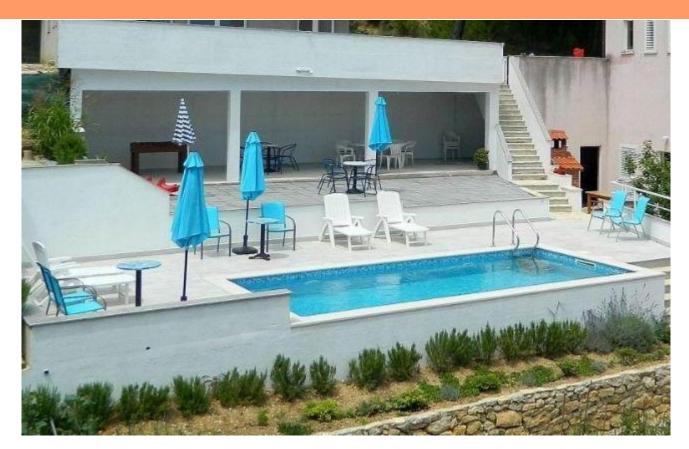

Wonderful apartment hotel 200 meters from the sea in Lokva Rogoznica, 7 km. from the center of Omis and 49 km. from Split airport!

Swimming pool, beautiful view of the sea!

The building offers eight apartments: seven one-bedroom apartments and one studio apartment. Additions are a terrace by the pool, a fitness room, choldren playground. All apartments are fully furnished, equipped, rented in high season.

The building is located on the edge of a pine forest. The terraces offer stunning views of the sea.

The specified location is a guarantee of high occupancy of the hotel.

Update on 12/21/2018

Overall additional expenses borne by the Buyer of real estate in Croatia are around 7% of property cost in total, which includes: property transfer tax (3% of property value), agency/brokerage commission (3%+VAT on commission), advocate fee (cca 1%), notary fee, court registration fee and official certified translation expenses. Agency/brokerage agreement is signed prior to visiting properties.