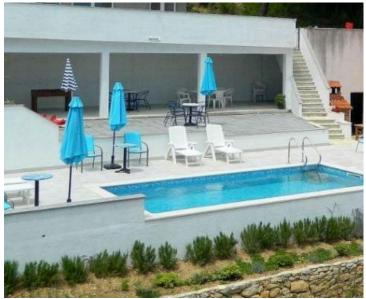

Wonderful apartment hotel 200 meters from the sea in Lokva Rogoznica, 7 km. from the center of Omis and 49 km. from Split airport!

Swimming pool, beautiful view of the sea!

The building offers eight apartments: seven one-bedroom apartments and one studio apartment. Additions are a terrace by the pool, a fitness room, choldren playground. All apartments are fully furnished, equipped, rented in high season.

The building is located on the edge of a pine forest. The terraces offer stunning views of the sea.

The specified location is a guarantee of high occupancy of the hotel.

Update on 12/21/2018

Overall additional expenses borne by the Buyer of real estate in Croatia are around 7% of property cost in total, which includes: property transfer tax (3% of property value), agency/brokerage commission (3%+VAT on commission), advocate fee (cca 1%), notary fee, court registration fee and official certified translation expenses. Agency/brokerage agreement is signed prior to visiting properties.