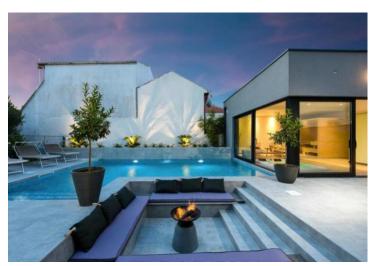

Fantastic modern villa in Zadar just 180 meters from the sea

Magnificent new villa with swimming pool in the center of Zadar yet in a quite place! Sea view!

Super modern architecture!

Just 180 meters from the sea and 10 minutes from the center of the Old Town!

Perfect location!

Despite its central location, the villas are hidden from the roads and immersed in silence, which is a rarity for Zadar.

The area of the villa is 355 m2. Three levels. Land area - 513 m2.

Lower level: hall, guest bathroom, storage room, living room, kitchen-dining room, outdoor summer kitchen area with fireplace, separate entrance to the building's technical unit. At the same level is access to the terrace with a pool of 39 m2 to the wellness area of 36 m2.