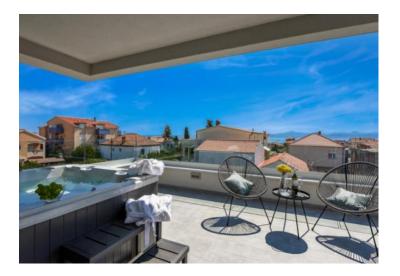

Middle level: two bedrooms with bathrooms, hall, terrace.

Upper level: master bedroom with a spacious bathroom, terrace with jacuzzi and beautiful views, a hall.

Distinctive features are the presence of warm floors in the villa, invert air conditioning, video surveillance.