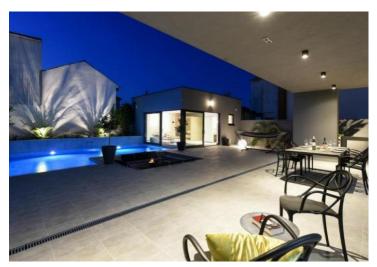

Lower level: hall, guest bathroom, storage room, living room, kitchen-dining room, outdoor summer kitchen area with fireplace, separate entrance to the building's technical unit. At the same level is access to the terrace with a pool of 39 m2 to the wellness area of 36 m2.