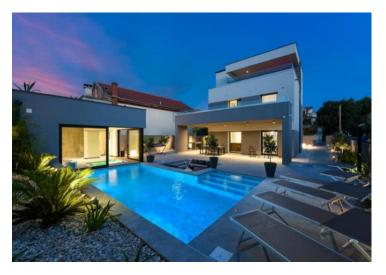

Fantastic modern villa in Zadar just 180 meters from the sea

Magnificent new villa with swimming pool in the center of Zadar yet in a quite place! Sea view!

Super modern architecture!

Just 180 meters from the sea and 10 minutes from the center of the Old Town!

Lower level: hall, guest bathroom, storage room, living room, kitchen-dining room, outdoor summer kitchen area with fireplace, separate entrance to the building's technical unit. At the same level is access to the terrace with a pool of 39 m2 to the wellness area of 36 m2.