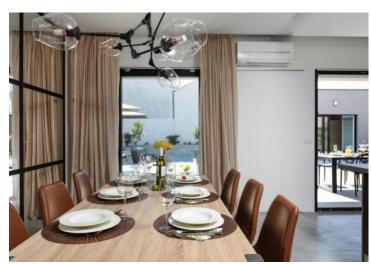

Lower level: hall, guest bathroom, storage room, living room, kitchen-dining room, outdoor summer kitchen area with fireplace, separate entrance to the building's technical unit. At the same level is access to the terrace with a pool of 39 m2 to the wellness area of 36 m2.