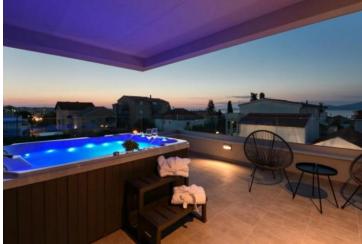

Middle level: two bedrooms with bathrooms, hall, terrace.

Upper level: master bedroom with a spacious bathroom, terrace with jacuzzi and beautiful views, a hall.

Distinctive features are the presence of warm floors in the villa, invert air conditioning, video surveillance.