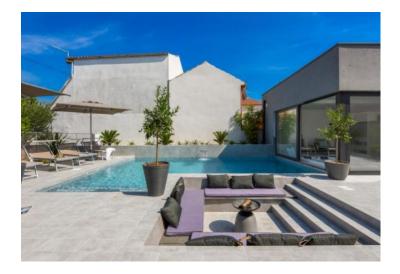

Fantastic modern villa in Zadar just 180 meters from the sea

Magnificent new villa with swimming pool in the center of Zadar yet in a quite place! Sea view!

Super modern architecture!

Just 180 meters from the sea and 10 minutes from the center of the Old Town!

Perfect location!

Despite its central location, the villas are hidden from the roads and immersed in silence, which is a rarity for Zadar.

The area of the villa is 355 m2. Three levels. Land area - 513 m2.

Lower level: hall, guest bathroom, storage room, living room, kitchen-dining room, outdoor summer kitchen area with fireplace, separate entrance to the building's technical unit. At the same level is access to the terrace with a pool of 39 m2 to the wellness area of 36 m2.