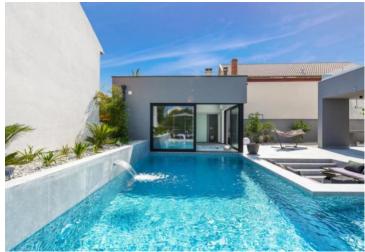

Fantastic modern villa in Zadar just 180 meters from the sea

Magnificent new villa with swimming pool in the center of Zadar yet in a quite place! Sea view!

Super modern architecture!

Just 180 meters from the sea and 10 minutes from the center of the Old Town!

Perfect location!

Despite its central location, the villas are hidden from the roads and immersed in silence, which is a rarity for Zadar.

The area of the villa is 355 m2. Three levels. Land area - 513 m2.

Lower level: hall, guest bathroom, storage room, living room, kitchen-dining room, outdoor summer kitchen area with fireplace, separate entrance to the building's technical unit. At the same level is access to the terrace with a pool of 39 m2 to the wellness area of 36 m2.