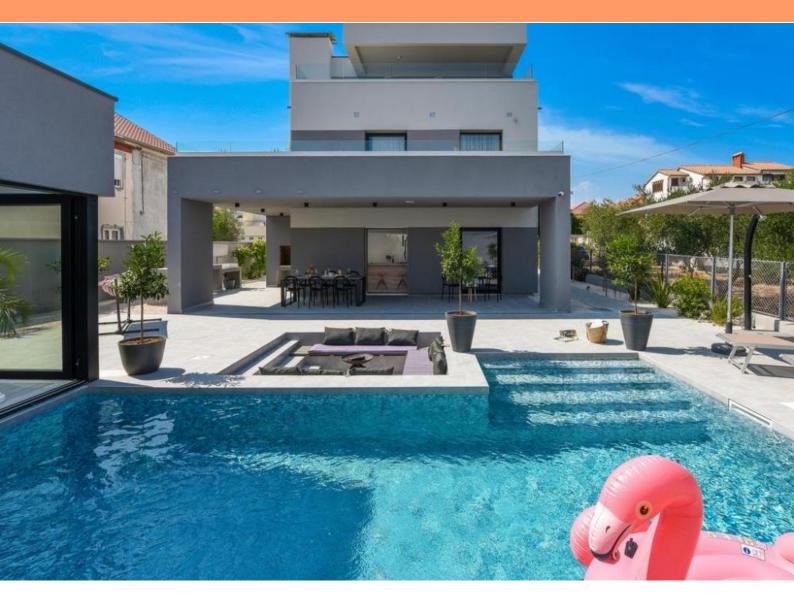

Fantastic modern villa in Zadar just 180 meters from the sea

Magnificent new villa with swimming pool in the center of Zadar yet in a quite place! Sea view!

Super modern architecture!

Just 180 meters from the sea and 10 minutes from the center of the Old Town!

Perfect location!

Despite its central location, the villas are hidden from the roads and immersed in silence, which is a rarity for Zadar.

The area of the villa is 355 m2. Three levels. Land area - 513 m2.

Lower level: hall, guest bathroom, storage room, living room, kitchen-dining room, outdoor summer kitchen area with fireplace, separate entrance to the building's technical unit. At the same level is access to the terrace with a pool of 39 m2 to the wellness area of 36 m2.