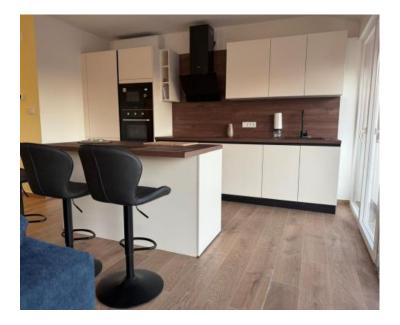

No. of bathrooms Price

1 € 310 000

We are selling a 2-bedroom + living room apartment in Matulji, Opatija, part of a new development - with wonderful sea views!

Distance from the beaches is 1500 meters.

The apartment has a total area of 100 m<sup>2</sup>, with a net usable space of 63 m<sup>2</sup>. It comprises an entry hallway, a kitchen with a dining area and living room, two bedrooms, and a bathroom. The living area opens onto a terrace with a stunning sea view.

The apartment is fully furnished and is being sold as such. It features underfloor heating throughout.

Additionally, the property comes with three parking spaces.

A very appealing property worth your attention!