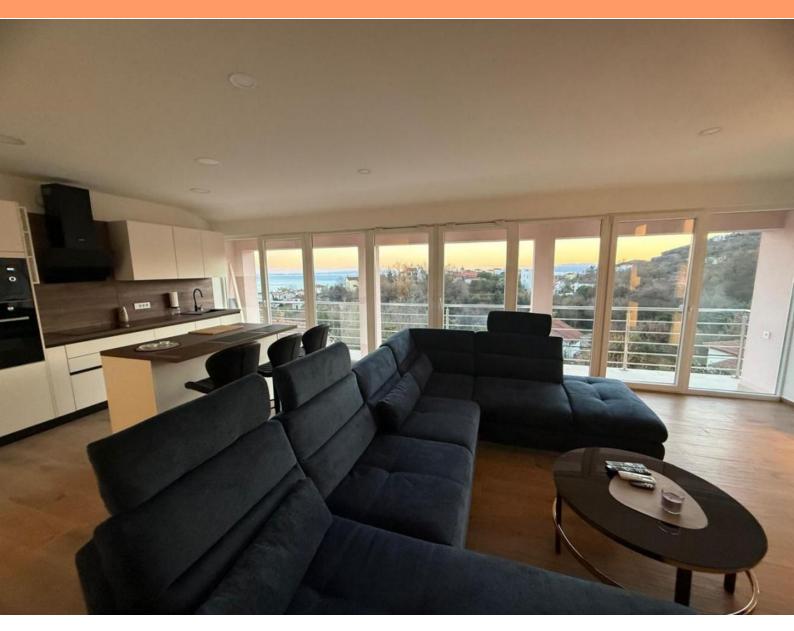

No. of bathrooms Price

1 € 310 000

We are selling a 2-bedroom + living room apartment in Matulji, Opatija, part of a new development - with wonderful sea views!

Distance from the beaches is 1500 meters.

The apartment has a total area of 100 m<sup>2</sup>, with a net usable space of 63 m<sup>2</sup>. It comprises an entry hallway, a kitchen with a dining area and living room, two bedrooms, and a bathroom. The living area opens onto a terrace with a stunning sea view.

The apartment is fully furnished and is being sold as such. It features underfloor heating throughout.

Additionally, the property comes with three parking spaces.

A very appealing property worth your attention!