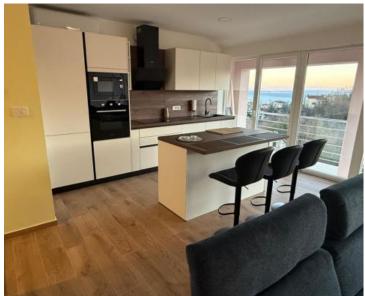

No. of bathrooms Price

1 € 310 000

We are selling a 2-bedroom + living room apartment in Matulji, Opatija, part of a new development - with wonderful sea views!

Distance from the beaches is 1500 meters.

The apartment has a total area of 100 m<sup>2</sup>, with a net usable space of 63 m<sup>2</sup>. It comprises an entry hallway, a kitchen with a dining area and living room, two bedrooms, and a bathroom. The living area opens onto a terrace with a stunning sea view.

The apartment is fully furnished and is being sold as such. It features underfloor heating throughout.

Additionally, the property comes with three parking spaces.

A very appealing property worth your attention!