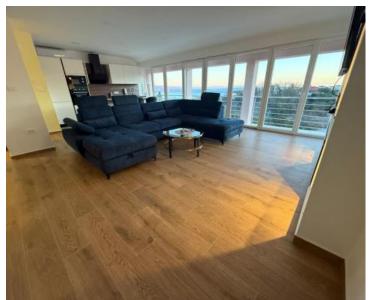

No. of bathrooms Price

1 € 310 000

We are selling a 2-bedroom + living room apartment in Matulji, Opatija, part of a new development - with wonderful sea views!

Distance from the beaches is 1500 meters.

The apartment has a total area of 100 m<sup>2</sup>, with a net usable space of 63 m<sup>2</sup>. It comprises an entry hallway, a kitchen with a dining area and living room, two bedrooms, and a bathroom. The living area opens onto a terrace with a stunning sea view.

The apartment is fully furnished and is being sold as such. It features underfloor heating throughout.

Additionally, the property comes with three parking spaces.

A very appealing property worth your attention!