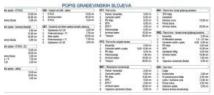

The property of 81 sq.m. is designed as a single residential unit spread across two floors. The ground floor features an open-concept layout combining the living room, dining area, and kitchen, with direct access to the garden. It also includes a guest toilet and an entrance hall with a wardrobe. The first floor offers two bedrooms and two bathrooms. The yard of 50 sq.m. is fully enclosed, providing privacy and security.