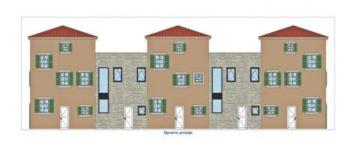

There is one more unit available in this complex:

36205. House of 138 sqm on a land plot of 140 sq.m. Price is 480 000 eur.

The ground floor features an open-concept layout that combines the living room, dining area, and kitchen, with direct access to the garden. It also includes a bathroom, a laundry room, and an entry hallway with a wardrobe.

The first floor comprises two bedrooms, a bathroom, and a hallway.

The second floor includes a hallway and a master bedroom with its own bathroom, a walk-in closet, and access to a covered terrace.

The property is fully enclosed, offering privacy and security.