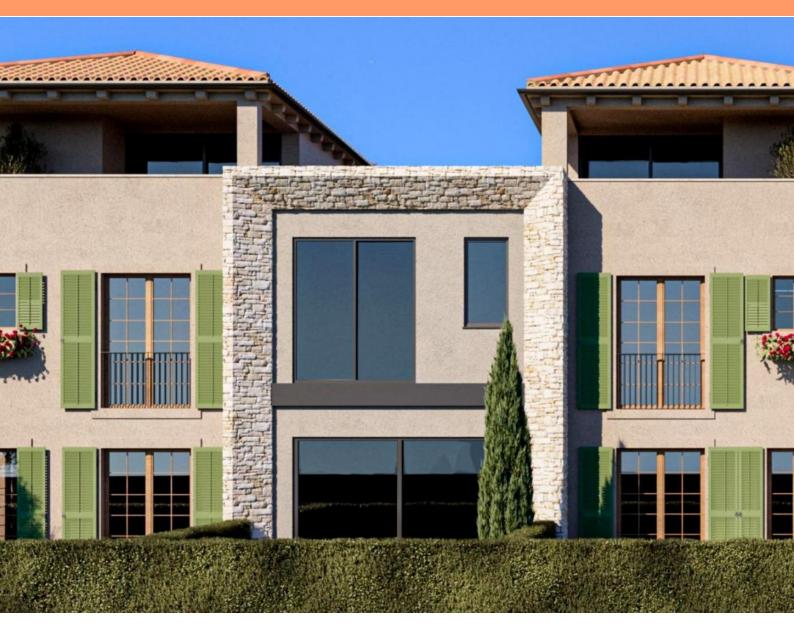

No. of bedrooms 2
No. of bathrooms 2

**Price** € 315 000

Modern new building in the suburbs of Porec with several units, 3500 meters from the sea!

This house seamlessly blends into its surroundings with architecture that harmonizes with the settlement and landscape in both form and color. It achieves a synergy of the natural environment, modern design, and traditional Istrian architecture, with high-quality construction ensuring long-term satisfaction and a superior living experience.

The property of 81 sq.m. is designed as a single residential unit spread across two floors. The ground floor features an open-concept layout combining the living room, dining area, and kitchen, with direct access to the garden. It also includes a guest toilet and an entrance hall with a wardrobe. The first floor offers two bedrooms and two bathrooms. The yard of 50 sq.m. is fully enclosed, providing privacy and security.