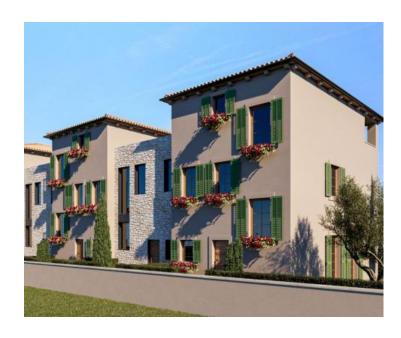

No. of bedrooms 2
No. of bathrooms 2

**Price** € 315 000

Modern new building in the suburbs of Porec with several units, 3500 meters from the sea!

This house seamlessly blends into its surroundings with architecture that harmonizes with the settlement and landscape in both form and color. It achieves a synergy of the natural environment, modern design, and traditional Istrian architecture, with high-quality construction ensuring long-term satisfaction and a superior living experience.

The property of 81 sq.m. is designed as a single residential unit spread across two floors. The ground floor features an open-concept layout combining the living room, dining area, and kitchen, with direct access to the garden. It also includes a guest toilet and an entrance hall with a wardrobe. The first floor offers two bedrooms and two bathrooms. The yard of 50 sq.m. is fully enclosed, providing privacy and security.