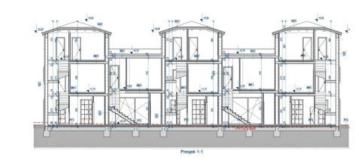

The property of 81 sq.m. is designed as a single residential unit spread across two floors. The ground floor features an open-concept layout combining the living room, dining area, and kitchen, with direct access to the garden. It also includes a guest toilet and an entrance hall with a wardrobe. The first floor offers two bedrooms and two bathrooms. The yard of 50 sq.m. is fully enclosed, providing privacy and security.

The first floor comprises two bedrooms, a bathroom, and a hallway.

The second floor includes a hallway and a master bedroom with its own bathroom, a walk-in closet, and access to a covered terrace.

The property is fully enclosed, offering privacy and security.