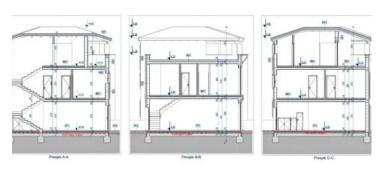

The property of 81 sq.m. is designed as a single residential unit spread across two floors. The ground floor features an open-concept layout combining the living room, dining area, and kitchen, with direct access to the garden. It also includes a guest toilet and an entrance hall with a wardrobe. The first floor offers two bedrooms and two bathrooms. The yard of 50 sq.m. is fully enclosed, providing privacy and security.

The first floor comprises two bedrooms, a bathroom, and a hallway.

The second floor includes a hallway and a master bedroom with its own bathroom, a walk-in closet, and access to a covered terrace.

The property is fully enclosed, offering privacy and security.