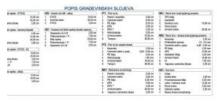

The property of 81 sq.m. is designed as a single residential unit spread across two floors. The ground floor features an open-concept layout combining the living room, dining area, and kitchen, with direct access to the garden. It also includes a guest toilet and an entrance hall with a wardrobe. The first floor offers two bedrooms and two bathrooms. The yard of 50 sq.m. is fully enclosed, providing privacy and security.