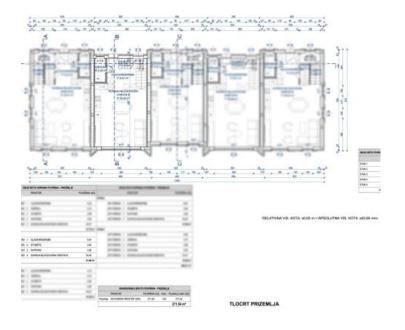

The property of 81 sq.m. is designed as a single residential unit spread across two floors. The ground floor features an open-concept layout combining the living room, dining area, and kitchen, with direct access to the garden. It also includes a guest toilet and an entrance hall with a wardrobe. The first floor offers two bedrooms and two bathrooms. The yard of 50 sq.m. is fully enclosed, providing privacy and security.