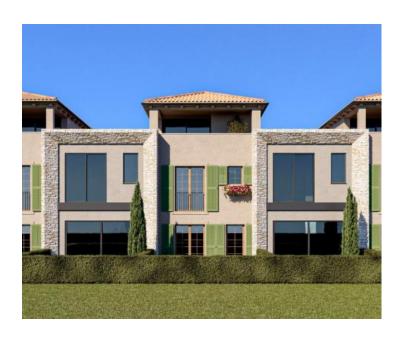

No. of bedrooms 2
No. of bathrooms 2

**Price** € 315 000

Modern new building in the suburbs of Porec with several units, 3500 meters from the sea!

This house seamlessly blends into its surroundings with architecture that harmonizes with the settlement and landscape in both form and color. It achieves a synergy of the natural environment, modern design, and traditional Istrian architecture, with high-quality construction ensuring long-term satisfaction and a superior living experience.

The property of 81 sq.m. is designed as a single residential unit spread across two floors. The ground floor features an open-concept layout combining the living room, dining area, and kitchen, with direct access to the garden. It also includes a guest toilet and an entrance hall with a wardrobe. The first floor offers two bedrooms and two bathrooms. The yard of 50 sq.m. is fully enclosed, providing privacy and security.