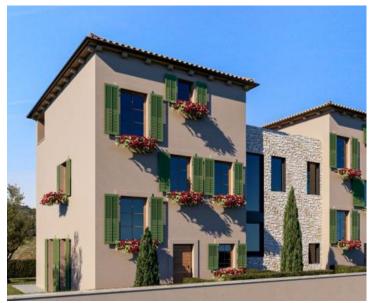

No. of bedrooms 2
No. of bathrooms 2

**Price** € 315 000

Modern new building in the suburbs of Porec with several units, 3500 meters from the sea!

This house seamlessly blends into its surroundings with architecture that harmonizes with the settlement and landscape in both form and color. It achieves a synergy of the natural environment, modern design, and traditional Istrian architecture, with high-quality construction ensuring long-term satisfaction and a superior living experience.

The property of 81 sq.m. is designed as a single residential unit spread across two floors. The ground floor features an open-concept layout combining the living room, dining area, and kitchen, with direct access to the garden. It also includes a guest toilet and an entrance hall with a wardrobe. The first floor offers two bedrooms and two bathrooms. The yard of 50 sq.m. is fully enclosed, providing privacy and security.