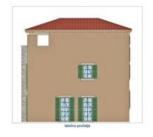

No. of bedrooms 2
No. of bathrooms 2

**Price** € 315 000

Modern new building in the suburbs of Porec with several units, 3500 meters from the sea!

This house seamlessly blends into its surroundings with architecture that harmonizes with the settlement and landscape in both form and color. It achieves a synergy of the natural environment, modern design, and traditional Istrian architecture, with high-quality construction ensuring long-term satisfaction and a superior living experience.

The property of 81 sq.m. is designed as a single residential unit spread across two floors. The ground floor features an open-concept layout combining the living room, dining area, and kitchen, with direct access to the garden. It also includes a guest toilet and an entrance hall with a wardrobe. The first floor offers two bedrooms and two bathrooms. The yard of 50 sq.m. is fully enclosed, providing privacy and security.