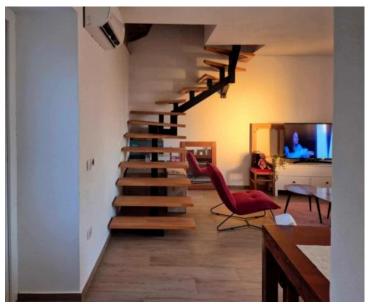

The house is designed as a single residential unit, with its space distributed across three floors:

- **Ground Floor**: Features a kitchen, dining area, and living room with direct access to the garden, as well as a bathroom.
- First Floor: Comprises two bedrooms and a bathroom.
- Second Floor: Includes a bedroom and a toilet.