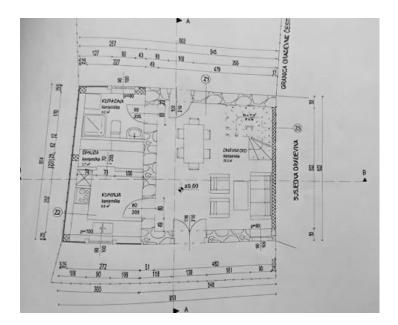

The house is designed as a single residential unit, with its space distributed across three floors:

- **Ground Floor**: Features a kitchen, dining area, and living room with direct access to the garden, as well as a bathroom.
- First Floor: Comprises two bedrooms and a bathroom.
- Second Floor: Includes a bedroom and a toilet.