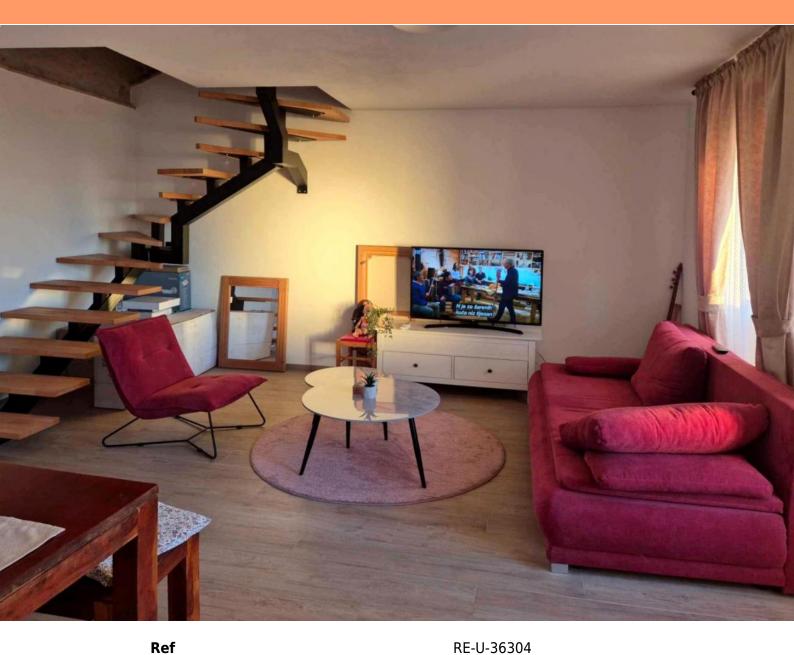

| No. of bedrooms  |   |
|------------------|---|
| No. of bathrooms | 5 |
| Price            |   |

3 3 € 360 000

Cheap house in Poreč, 7 km from the sea! Total area is 120 sq.m. Land plot is 213 sq.m.

Located in a charming neighborhood, this property offers the perfect balance between a peaceful rural setting and proximity to the sea and urban amenities.

The house is designed as a single residential unit, with its space distributed across three floors:

- **Ground Floor**: Features a kitchen, dining area, and living room with direct access to the garden, as well as a bathroom.
- First Floor: Comprises two bedrooms and a bathroom.
- Second Floor: Includes a bedroom and a toilet.