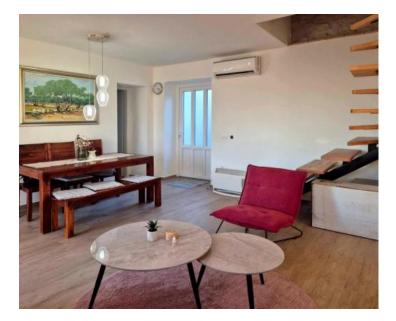

The house is designed as a single residential unit, with its space distributed across three floors:

- **Ground Floor**: Features a kitchen, dining area, and living room with direct access to the garden, as well as a bathroom.
- First Floor: Comprises two bedrooms and a bathroom.
- Second Floor: Includes a bedroom and a toilet.