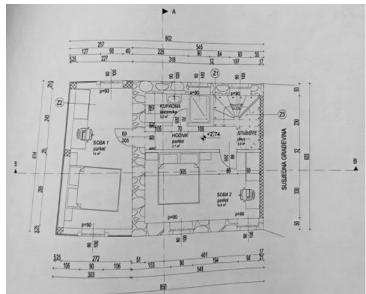

The house is designed as a single residential unit, with its space distributed across three floors:

- **Ground Floor**: Features a kitchen, dining area, and living room with direct access to the garden, as well as a bathroom.
- First Floor: Comprises two bedrooms and a bathroom.
- Second Floor: Includes a bedroom and a toilet.