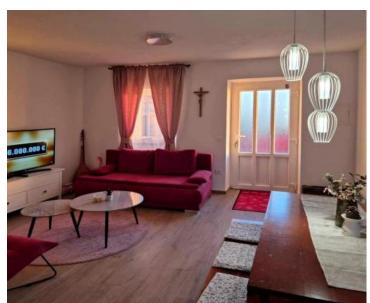

The house is designed as a single residential unit, with its space distributed across three floors:

- **Ground Floor**: Features a kitchen, dining area, and living room with direct access to the garden, as well as a bathroom.
- First Floor: Comprises two bedrooms and a bathroom.
- Second Floor: Includes a bedroom and a toilet.