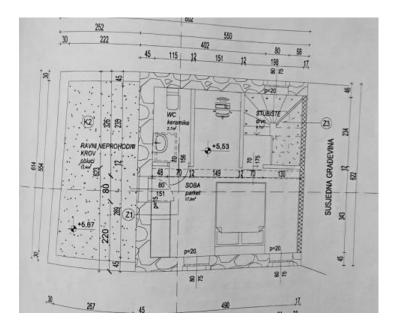

The house is designed as a single residential unit, with its space distributed across three floors:

- **Ground Floor**: Features a kitchen, dining area, and living room with direct access to the garden, as well as a bathroom.
- First Floor: Comprises two bedrooms and a bathroom.
- Second Floor: Includes a bedroom and a toilet.