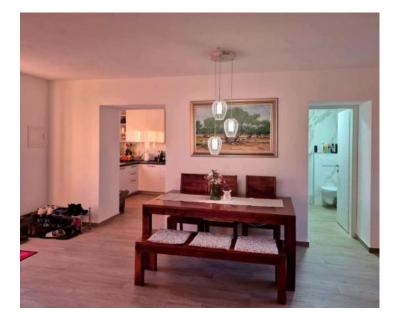

The house is designed as a single residential unit, with its space distributed across three floors:

- **Ground Floor**: Features a kitchen, dining area, and living room with direct access to the garden, as well as a bathroom.
- First Floor: Comprises two bedrooms and a bathroom.
- Second Floor: Includes a bedroom and a toilet.