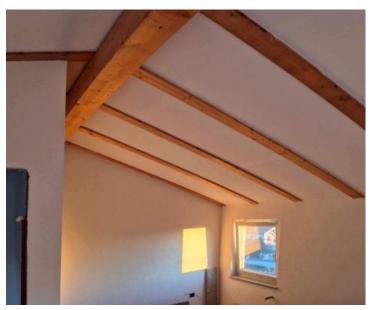

The house is designed as a single residential unit, with its space distributed across three floors:

- **Ground Floor**: Features a kitchen, dining area, and living room with direct access to the garden, as well as a bathroom.
- First Floor: Comprises two bedrooms and a bathroom.
- Second Floor: Includes a bedroom and a toilet.