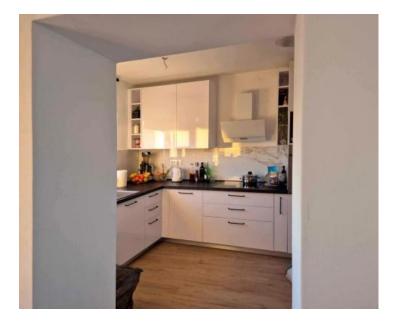

The house is designed as a single residential unit, with its space distributed across three floors:

- **Ground Floor**: Features a kitchen, dining area, and living room with direct access to the garden, as well as a bathroom.
- First Floor: Comprises two bedrooms and a bathroom.
- Second Floor: Includes a bedroom and a toilet.