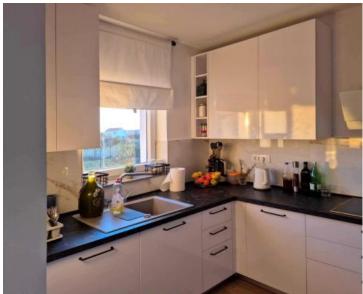

The house is designed as a single residential unit, with its space distributed across three floors:

- **Ground Floor**: Features a kitchen, dining area, and living room with direct access to the garden, as well as a bathroom.
- First Floor: Comprises two bedrooms and a bathroom.
- Second Floor: Includes a bedroom and a toilet.