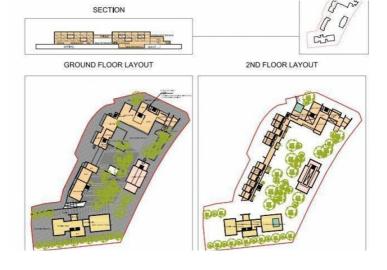

| TOTAL PLOT AREA                 | 12.546sqm >1.200sqm                                                                                                                                                                                                                                                                                                                                                                                                                                                                                                                                                                                                                                                                                                                                                                                                                                                                                                                                                                                                                                                                                                                                                                                                                                                                                                                                                                                                                                                                                                                                                                                                                                                                                                                                                                                                                                                                                                                                                                                                                                                                                                            |
|---------------------------------|--------------------------------------------------------------------------------------------------------------------------------------------------------------------------------------------------------------------------------------------------------------------------------------------------------------------------------------------------------------------------------------------------------------------------------------------------------------------------------------------------------------------------------------------------------------------------------------------------------------------------------------------------------------------------------------------------------------------------------------------------------------------------------------------------------------------------------------------------------------------------------------------------------------------------------------------------------------------------------------------------------------------------------------------------------------------------------------------------------------------------------------------------------------------------------------------------------------------------------------------------------------------------------------------------------------------------------------------------------------------------------------------------------------------------------------------------------------------------------------------------------------------------------------------------------------------------------------------------------------------------------------------------------------------------------------------------------------------------------------------------------------------------------------------------------------------------------------------------------------------------------------------------------------------------------------------------------------------------------------------------------------------------------------------------------------------------------------------------------------------------------|
| FOOTPRINT                       | 3676sqm                                                                                                                                                                                                                                                                                                                                                                                                                                                                                                                                                                                                                                                                                                                                                                                                                                                                                                                                                                                                                                                                                                                                                                                                                                                                                                                                                                                                                                                                                                                                                                                                                                                                                                                                                                                                                                                                                                                                                                                                                                                                                                                        |
| Kig (footprint/site area)       | 29,3%<30%                                                                                                                                                                                                                                                                                                                                                                                                                                                                                                                                                                                                                                                                                                                                                                                                                                                                                                                                                                                                                                                                                                                                                                                                                                                                                                                                                                                                                                                                                                                                                                                                                                                                                                                                                                                                                                                                                                                                                                                                                                                                                                                      |
| Kig max(footprint/site area)    | 30%                                                                                                                                                                                                                                                                                                                                                                                                                                                                                                                                                                                                                                                                                                                                                                                                                                                                                                                                                                                                                                                                                                                                                                                                                                                                                                                                                                                                                                                                                                                                                                                                                                                                                                                                                                                                                                                                                                                                                                                                                                                                                                                            |
| MAXIMUM HEIGHT                  | 15m                                                                                                                                                                                                                                                                                                                                                                                                                                                                                                                                                                                                                                                                                                                                                                                                                                                                                                                                                                                                                                                                                                                                                                                                                                                                                                                                                                                                                                                                                                                                                                                                                                                                                                                                                                                                                                                                                                                                                                                                                                                                                                                            |
| MAX FLOORS                      | GROUND FLOOR +3                                                                                                                                                                                                                                                                                                                                                                                                                                                                                                                                                                                                                                                                                                                                                                                                                                                                                                                                                                                                                                                                                                                                                                                                                                                                                                                                                                                                                                                                                                                                                                                                                                                                                                                                                                                                                                                                                                                                                                                                                                                                                                                |
| Kls (GEA/site area)             | ONO OND I EGON 10                                                                                                                                                                                                                                                                                                                                                                                                                                                                                                                                                                                                                                                                                                                                                                                                                                                                                                                                                                                                                                                                                                                                                                                                                                                                                                                                                                                                                                                                                                                                                                                                                                                                                                                                                                                                                                                                                                                                                                                                                                                                                                              |
| Kls max (GEA/site area)         | 3.0                                                                                                                                                                                                                                                                                                                                                                                                                                                                                                                                                                                                                                                                                                                                                                                                                                                                                                                                                                                                                                                                                                                                                                                                                                                                                                                                                                                                                                                                                                                                                                                                                                                                                                                                                                                                                                                                                                                                                                                                                                                                                                                            |
|                                 | 3,0                                                                                                                                                                                                                                                                                                                                                                                                                                                                                                                                                                                                                                                                                                                                                                                                                                                                                                                                                                                                                                                                                                                                                                                                                                                                                                                                                                                                                                                                                                                                                                                                                                                                                                                                                                                                                                                                                                                                                                                                                                                                                                                            |
| GEA                             | The state of the s |
| GEA max allowed                 | 37.638sqm                                                                                                                                                                                                                                                                                                                                                                                                                                                                                                                                                                                                                                                                                                                                                                                                                                                                                                                                                                                                                                                                                                                                                                                                                                                                                                                                                                                                                                                                                                                                                                                                                                                                                                                                                                                                                                                                                                                                                                                                                                                                                                                      |
|                                 |                                                                                                                                                                                                                                                                                                                                                                                                                                                                                                                                                                                                                                                                                                                                                                                                                                                                                                                                                                                                                                                                                                                                                                                                                                                                                                                                                                                                                                                                                                                                                                                                                                                                                                                                                                                                                                                                                                                                                                                                                                                                                                                                |
| CENTRAL BUILDING                | 5155 sqm                                                                                                                                                                                                                                                                                                                                                                                                                                                                                                                                                                                                                                                                                                                                                                                                                                                                                                                                                                                                                                                                                                                                                                                                                                                                                                                                                                                                                                                                                                                                                                                                                                                                                                                                                                                                                                                                                                                                                                                                                                                                                                                       |
| GEA GROUND FLOOR                | 1795 sqm                                                                                                                                                                                                                                                                                                                                                                                                                                                                                                                                                                                                                                                                                                                                                                                                                                                                                                                                                                                                                                                                                                                                                                                                                                                                                                                                                                                                                                                                                                                                                                                                                                                                                                                                                                                                                                                                                                                                                                                                                                                                                                                       |
| 1ST FLOOR                       | 1472 sgm                                                                                                                                                                                                                                                                                                                                                                                                                                                                                                                                                                                                                                                                                                                                                                                                                                                                                                                                                                                                                                                                                                                                                                                                                                                                                                                                                                                                                                                                                                                                                                                                                                                                                                                                                                                                                                                                                                                                                                                                                                                                                                                       |
| 2ND FLOOR                       | 1413 sgm                                                                                                                                                                                                                                                                                                                                                                                                                                                                                                                                                                                                                                                                                                                                                                                                                                                                                                                                                                                                                                                                                                                                                                                                                                                                                                                                                                                                                                                                                                                                                                                                                                                                                                                                                                                                                                                                                                                                                                                                                                                                                                                       |
| 3RD FLOOR                       | 475 sqm                                                                                                                                                                                                                                                                                                                                                                                                                                                                                                                                                                                                                                                                                                                                                                                                                                                                                                                                                                                                                                                                                                                                                                                                                                                                                                                                                                                                                                                                                                                                                                                                                                                                                                                                                                                                                                                                                                                                                                                                                                                                                                                        |
| APARTHOTEL DEPENDANCE           | 1982 sqm                                                                                                                                                                                                                                                                                                                                                                                                                                                                                                                                                                                                                                                                                                                                                                                                                                                                                                                                                                                                                                                                                                                                                                                                                                                                                                                                                                                                                                                                                                                                                                                                                                                                                                                                                                                                                                                                                                                                                                                                                                                                                                                       |
| GEA GROUND FLOOR                | 420 sgm                                                                                                                                                                                                                                                                                                                                                                                                                                                                                                                                                                                                                                                                                                                                                                                                                                                                                                                                                                                                                                                                                                                                                                                                                                                                                                                                                                                                                                                                                                                                                                                                                                                                                                                                                                                                                                                                                                                                                                                                                                                                                                                        |
| 1ST FLOOR                       | 490 sqm                                                                                                                                                                                                                                                                                                                                                                                                                                                                                                                                                                                                                                                                                                                                                                                                                                                                                                                                                                                                                                                                                                                                                                                                                                                                                                                                                                                                                                                                                                                                                                                                                                                                                                                                                                                                                                                                                                                                                                                                                                                                                                                        |
| 2ND FLOOR                       | 582 sgm                                                                                                                                                                                                                                                                                                                                                                                                                                                                                                                                                                                                                                                                                                                                                                                                                                                                                                                                                                                                                                                                                                                                                                                                                                                                                                                                                                                                                                                                                                                                                                                                                                                                                                                                                                                                                                                                                                                                                                                                                                                                                                                        |
| 3RD FLOOR                       | 490 sgm                                                                                                                                                                                                                                                                                                                                                                                                                                                                                                                                                                                                                                                                                                                                                                                                                                                                                                                                                                                                                                                                                                                                                                                                                                                                                                                                                                                                                                                                                                                                                                                                                                                                                                                                                                                                                                                                                                                                                                                                                                                                                                                        |
| CASINO HOUSE                    | 1311 sqm                                                                                                                                                                                                                                                                                                                                                                                                                                                                                                                                                                                                                                                                                                                                                                                                                                                                                                                                                                                                                                                                                                                                                                                                                                                                                                                                                                                                                                                                                                                                                                                                                                                                                                                                                                                                                                                                                                                                                                                                                                                                                                                       |
| GEA GROUND FLOOR                | 437 sqm                                                                                                                                                                                                                                                                                                                                                                                                                                                                                                                                                                                                                                                                                                                                                                                                                                                                                                                                                                                                                                                                                                                                                                                                                                                                                                                                                                                                                                                                                                                                                                                                                                                                                                                                                                                                                                                                                                                                                                                                                                                                                                                        |
| 1ST FLOOR                       | 437 sqm                                                                                                                                                                                                                                                                                                                                                                                                                                                                                                                                                                                                                                                                                                                                                                                                                                                                                                                                                                                                                                                                                                                                                                                                                                                                                                                                                                                                                                                                                                                                                                                                                                                                                                                                                                                                                                                                                                                                                                                                                                                                                                                        |
| 2ND FLOOR                       | 437 sqm                                                                                                                                                                                                                                                                                                                                                                                                                                                                                                                                                                                                                                                                                                                                                                                                                                                                                                                                                                                                                                                                                                                                                                                                                                                                                                                                                                                                                                                                                                                                                                                                                                                                                                                                                                                                                                                                                                                                                                                                                                                                                                                        |
| CLUB HOUSE/WEDDING              | 2261 sqm                                                                                                                                                                                                                                                                                                                                                                                                                                                                                                                                                                                                                                                                                                                                                                                                                                                                                                                                                                                                                                                                                                                                                                                                                                                                                                                                                                                                                                                                                                                                                                                                                                                                                                                                                                                                                                                                                                                                                                                                                                                                                                                       |
| GEA GROUND FLOOR                | 862 sam                                                                                                                                                                                                                                                                                                                                                                                                                                                                                                                                                                                                                                                                                                                                                                                                                                                                                                                                                                                                                                                                                                                                                                                                                                                                                                                                                                                                                                                                                                                                                                                                                                                                                                                                                                                                                                                                                                                                                                                                                                                                                                                        |
| 1ST FLOOR                       | 862 sgm                                                                                                                                                                                                                                                                                                                                                                                                                                                                                                                                                                                                                                                                                                                                                                                                                                                                                                                                                                                                                                                                                                                                                                                                                                                                                                                                                                                                                                                                                                                                                                                                                                                                                                                                                                                                                                                                                                                                                                                                                                                                                                                        |
| 2ND FLOOR                       | 538 sgm                                                                                                                                                                                                                                                                                                                                                                                                                                                                                                                                                                                                                                                                                                                                                                                                                                                                                                                                                                                                                                                                                                                                                                                                                                                                                                                                                                                                                                                                                                                                                                                                                                                                                                                                                                                                                                                                                                                                                                                                                                                                                                                        |
| 3RD FLOOR                       |                                                                                                                                                                                                                                                                                                                                                                                                                                                                                                                                                                                                                                                                                                                                                                                                                                                                                                                                                                                                                                                                                                                                                                                                                                                                                                                                                                                                                                                                                                                                                                                                                                                                                                                                                                                                                                                                                                                                                                                                                                                                                                                                |
| TOTAL (above ground)            | 10709sqm                                                                                                                                                                                                                                                                                                                                                                                                                                                                                                                                                                                                                                                                                                                                                                                                                                                                                                                                                                                                                                                                                                                                                                                                                                                                                                                                                                                                                                                                                                                                                                                                                                                                                                                                                                                                                                                                                                                                                                                                                                                                                                                       |
| POSSIBLE (below ground)         | 26929sam                                                                                                                                                                                                                                                                                                                                                                                                                                                                                                                                                                                                                                                                                                                                                                                                                                                                                                                                                                                                                                                                                                                                                                                                                                                                                                                                                                                                                                                                                                                                                                                                                                                                                                                                                                                                                                                                                                                                                                                                                                                                                                                       |
| * spa, wellness, kitchen, servi |                                                                                                                                                                                                                                                                                                                                                                                                                                                                                                                                                                                                                                                                                                                                                                                                                                                                                                                                                                                                                                                                                                                                                                                                                                                                                                                                                                                                                                                                                                                                                                                                                                                                                                                                                                                                                                                                                                                                                                                                                                                                                                                                |