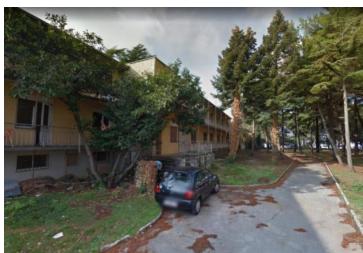

Property is meant for complete renovation. Location in the core of the town makes this property unique townstructuring tourist center.

At the moment Novigrad centre lacks 4-5 star hotel unlike Porec and other cities.

Plot of land with number of old buildings and ruins (land plot surface of 12503 m2), where according to the local urban plan buildings of 26929 m2 brutto surface is possible to construct.

The construction of a hotel, casino, wedding hall and restaurant is anticipated + residential apartments. Residential apartments that would be perfectly rented.

It is supposed that ALL existing buildings will be demolished.

New construction will cost cca. 1500 eur per sq.m. (materials+works) + project + communal tax. Realization of the project will require cca. 40-42 mln euro.