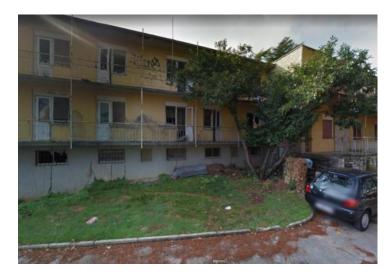

Property is meant for complete renovation. Location in the core of the town makes this property unique townstructuring tourist center.

At the moment Novigrad centre lacks 4-5 star hotel unlike Porec and other cities.

Plot of land with number of old buildings and ruins (land plot surface of 12503 m2), where according to the local urban plan buildings of 26929 m2 brutto surface is possible to construct.

The construction of a hotel, casino, wedding hall and restaurant is anticipated + residential apartments. Residential apartments that would be perfectly rented.

It is supposed that ALL existing buildings will be demolished.

New construction will cost cca. 1500 eur per sq.m. (materials+works) + project + communal tax. Realization of the project will require cca. 40-42 mln euro.