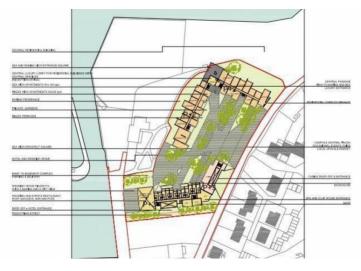

Plot of land with number of old buildings and ruins (land plot surface of 12503 m2), where according to the local urban plan buildings of 26929 m2 brutto surface is possible to construct.

The construction of a hotel, casino, wedding hall and restaurant is anticipated + residential apartments. Residential apartments that would be perfectly rented.

The plot itself consists of several parts: 3000 m2 (residential development up to 30 apartments or villas), 3000 m2 (up to 30 apartments or villas) and 6546 m2 (40 rooms under the hotel, spa, casino, wedding hall).