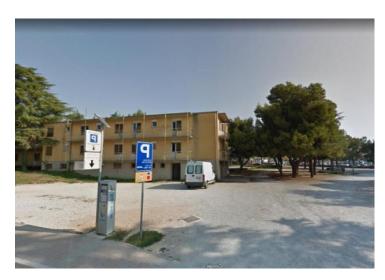

Property is meant for complete renovation. Location in the core of the town makes this property unique townstructuring tourist center.

At the moment Novigrad centre lacks 4-5 star hotel unlike Porec and other cities.

Plot of land with number of old buildings and ruins (land plot surface of 12503 m2), where according to the local urban plan buildings of 26929 m2 brutto surface is possible to construct.

The construction of a hotel, casino, wedding hall and restaurant is anticipated + residential apartments. Residential apartments that would be perfectly rented.

It is supposed that ALL existing buildings will be demolished.

New construction will cost cca. 1500 eur per sq.m. (materials+works) + project + communal tax. Realization of the project will require cca. 40-42 mln euro.