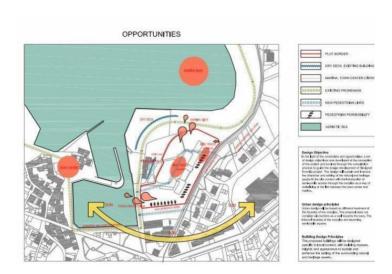

Plot of land with number of old buildings and ruins (land plot surface of 12503 m2), where according to the local urban plan buildings of 26929 m2 brutto surface is possible to construct.

The construction of a hotel, casino, wedding hall and restaurant is anticipated + residential apartments. Residential apartments that would be perfectly rented.

The plot itself consists of several parts: 3000 m2 (residential development up to 30 apartments or villas), 3000 m2 (up to 30 apartments or villas) and 6546 m2 (40 rooms under the hotel, spa, casino, wedding hall).