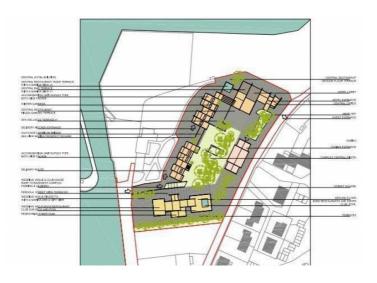

| TOTAL PLOT AREA                 | 12.546sqm >1.200sqm                                                                                                                                                                                                                                                                                                                                                                                                                                                                                                                                                                                                                                                                                                                                                                                                                                                                                                                                                                                                                                                                                                                                                                                                                                                                                                                                                                                                                                                                                                                                                                                                                                                                                                                                                                                                                                                                                                                                                                                                                                                                                                            |
|---------------------------------|--------------------------------------------------------------------------------------------------------------------------------------------------------------------------------------------------------------------------------------------------------------------------------------------------------------------------------------------------------------------------------------------------------------------------------------------------------------------------------------------------------------------------------------------------------------------------------------------------------------------------------------------------------------------------------------------------------------------------------------------------------------------------------------------------------------------------------------------------------------------------------------------------------------------------------------------------------------------------------------------------------------------------------------------------------------------------------------------------------------------------------------------------------------------------------------------------------------------------------------------------------------------------------------------------------------------------------------------------------------------------------------------------------------------------------------------------------------------------------------------------------------------------------------------------------------------------------------------------------------------------------------------------------------------------------------------------------------------------------------------------------------------------------------------------------------------------------------------------------------------------------------------------------------------------------------------------------------------------------------------------------------------------------------------------------------------------------------------------------------------------------|
| FOOTPRINT                       | 3676sqm                                                                                                                                                                                                                                                                                                                                                                                                                                                                                                                                                                                                                                                                                                                                                                                                                                                                                                                                                                                                                                                                                                                                                                                                                                                                                                                                                                                                                                                                                                                                                                                                                                                                                                                                                                                                                                                                                                                                                                                                                                                                                                                        |
| Kig (footprint/site area)       | 29,3%<30%                                                                                                                                                                                                                                                                                                                                                                                                                                                                                                                                                                                                                                                                                                                                                                                                                                                                                                                                                                                                                                                                                                                                                                                                                                                                                                                                                                                                                                                                                                                                                                                                                                                                                                                                                                                                                                                                                                                                                                                                                                                                                                                      |
| Kig max(footprint/site area)    | 30%                                                                                                                                                                                                                                                                                                                                                                                                                                                                                                                                                                                                                                                                                                                                                                                                                                                                                                                                                                                                                                                                                                                                                                                                                                                                                                                                                                                                                                                                                                                                                                                                                                                                                                                                                                                                                                                                                                                                                                                                                                                                                                                            |
| MAXIMUM HEIGHT                  | 15m                                                                                                                                                                                                                                                                                                                                                                                                                                                                                                                                                                                                                                                                                                                                                                                                                                                                                                                                                                                                                                                                                                                                                                                                                                                                                                                                                                                                                                                                                                                                                                                                                                                                                                                                                                                                                                                                                                                                                                                                                                                                                                                            |
| MAX FLOORS                      | GROUND FLOOR +3                                                                                                                                                                                                                                                                                                                                                                                                                                                                                                                                                                                                                                                                                                                                                                                                                                                                                                                                                                                                                                                                                                                                                                                                                                                                                                                                                                                                                                                                                                                                                                                                                                                                                                                                                                                                                                                                                                                                                                                                                                                                                                                |
| Kls (GEA/site area)             | ONO OND I EGON 10                                                                                                                                                                                                                                                                                                                                                                                                                                                                                                                                                                                                                                                                                                                                                                                                                                                                                                                                                                                                                                                                                                                                                                                                                                                                                                                                                                                                                                                                                                                                                                                                                                                                                                                                                                                                                                                                                                                                                                                                                                                                                                              |
| Kls max (GEA/site area)         | 3.0                                                                                                                                                                                                                                                                                                                                                                                                                                                                                                                                                                                                                                                                                                                                                                                                                                                                                                                                                                                                                                                                                                                                                                                                                                                                                                                                                                                                                                                                                                                                                                                                                                                                                                                                                                                                                                                                                                                                                                                                                                                                                                                            |
|                                 | 3,0                                                                                                                                                                                                                                                                                                                                                                                                                                                                                                                                                                                                                                                                                                                                                                                                                                                                                                                                                                                                                                                                                                                                                                                                                                                                                                                                                                                                                                                                                                                                                                                                                                                                                                                                                                                                                                                                                                                                                                                                                                                                                                                            |
| GEA                             | The state of the s |
| GEA max allowed                 | 37.638sqm                                                                                                                                                                                                                                                                                                                                                                                                                                                                                                                                                                                                                                                                                                                                                                                                                                                                                                                                                                                                                                                                                                                                                                                                                                                                                                                                                                                                                                                                                                                                                                                                                                                                                                                                                                                                                                                                                                                                                                                                                                                                                                                      |
|                                 |                                                                                                                                                                                                                                                                                                                                                                                                                                                                                                                                                                                                                                                                                                                                                                                                                                                                                                                                                                                                                                                                                                                                                                                                                                                                                                                                                                                                                                                                                                                                                                                                                                                                                                                                                                                                                                                                                                                                                                                                                                                                                                                                |
| CENTRAL BUILDING                | 5155 sqm                                                                                                                                                                                                                                                                                                                                                                                                                                                                                                                                                                                                                                                                                                                                                                                                                                                                                                                                                                                                                                                                                                                                                                                                                                                                                                                                                                                                                                                                                                                                                                                                                                                                                                                                                                                                                                                                                                                                                                                                                                                                                                                       |
| GEA GROUND FLOOR                | 1795 sqm                                                                                                                                                                                                                                                                                                                                                                                                                                                                                                                                                                                                                                                                                                                                                                                                                                                                                                                                                                                                                                                                                                                                                                                                                                                                                                                                                                                                                                                                                                                                                                                                                                                                                                                                                                                                                                                                                                                                                                                                                                                                                                                       |
| 1ST FLOOR                       | 1472 sgm                                                                                                                                                                                                                                                                                                                                                                                                                                                                                                                                                                                                                                                                                                                                                                                                                                                                                                                                                                                                                                                                                                                                                                                                                                                                                                                                                                                                                                                                                                                                                                                                                                                                                                                                                                                                                                                                                                                                                                                                                                                                                                                       |
| 2ND FLOOR                       | 1413 sgm                                                                                                                                                                                                                                                                                                                                                                                                                                                                                                                                                                                                                                                                                                                                                                                                                                                                                                                                                                                                                                                                                                                                                                                                                                                                                                                                                                                                                                                                                                                                                                                                                                                                                                                                                                                                                                                                                                                                                                                                                                                                                                                       |
| 3RD FLOOR                       | 475 sqm                                                                                                                                                                                                                                                                                                                                                                                                                                                                                                                                                                                                                                                                                                                                                                                                                                                                                                                                                                                                                                                                                                                                                                                                                                                                                                                                                                                                                                                                                                                                                                                                                                                                                                                                                                                                                                                                                                                                                                                                                                                                                                                        |
| APARTHOTEL DEPENDANCE           | 1982 sqm                                                                                                                                                                                                                                                                                                                                                                                                                                                                                                                                                                                                                                                                                                                                                                                                                                                                                                                                                                                                                                                                                                                                                                                                                                                                                                                                                                                                                                                                                                                                                                                                                                                                                                                                                                                                                                                                                                                                                                                                                                                                                                                       |
| GEA GROUND FLOOR                | 420 sgm                                                                                                                                                                                                                                                                                                                                                                                                                                                                                                                                                                                                                                                                                                                                                                                                                                                                                                                                                                                                                                                                                                                                                                                                                                                                                                                                                                                                                                                                                                                                                                                                                                                                                                                                                                                                                                                                                                                                                                                                                                                                                                                        |
| 1ST FLOOR                       | 490 sqm                                                                                                                                                                                                                                                                                                                                                                                                                                                                                                                                                                                                                                                                                                                                                                                                                                                                                                                                                                                                                                                                                                                                                                                                                                                                                                                                                                                                                                                                                                                                                                                                                                                                                                                                                                                                                                                                                                                                                                                                                                                                                                                        |
| 2ND FLOOR                       | 582 sgm                                                                                                                                                                                                                                                                                                                                                                                                                                                                                                                                                                                                                                                                                                                                                                                                                                                                                                                                                                                                                                                                                                                                                                                                                                                                                                                                                                                                                                                                                                                                                                                                                                                                                                                                                                                                                                                                                                                                                                                                                                                                                                                        |
| 3RD FLOOR                       | 490 sgm                                                                                                                                                                                                                                                                                                                                                                                                                                                                                                                                                                                                                                                                                                                                                                                                                                                                                                                                                                                                                                                                                                                                                                                                                                                                                                                                                                                                                                                                                                                                                                                                                                                                                                                                                                                                                                                                                                                                                                                                                                                                                                                        |
| CASINO HOUSE                    | 1311 sqm                                                                                                                                                                                                                                                                                                                                                                                                                                                                                                                                                                                                                                                                                                                                                                                                                                                                                                                                                                                                                                                                                                                                                                                                                                                                                                                                                                                                                                                                                                                                                                                                                                                                                                                                                                                                                                                                                                                                                                                                                                                                                                                       |
| GEA GROUND FLOOR                | 437 sqm                                                                                                                                                                                                                                                                                                                                                                                                                                                                                                                                                                                                                                                                                                                                                                                                                                                                                                                                                                                                                                                                                                                                                                                                                                                                                                                                                                                                                                                                                                                                                                                                                                                                                                                                                                                                                                                                                                                                                                                                                                                                                                                        |
| 1ST FLOOR                       | 437 sqm                                                                                                                                                                                                                                                                                                                                                                                                                                                                                                                                                                                                                                                                                                                                                                                                                                                                                                                                                                                                                                                                                                                                                                                                                                                                                                                                                                                                                                                                                                                                                                                                                                                                                                                                                                                                                                                                                                                                                                                                                                                                                                                        |
| 2ND FLOOR                       | 437 sqm                                                                                                                                                                                                                                                                                                                                                                                                                                                                                                                                                                                                                                                                                                                                                                                                                                                                                                                                                                                                                                                                                                                                                                                                                                                                                                                                                                                                                                                                                                                                                                                                                                                                                                                                                                                                                                                                                                                                                                                                                                                                                                                        |
| CLUB HOUSE/WEDDING              | 2261 sqm                                                                                                                                                                                                                                                                                                                                                                                                                                                                                                                                                                                                                                                                                                                                                                                                                                                                                                                                                                                                                                                                                                                                                                                                                                                                                                                                                                                                                                                                                                                                                                                                                                                                                                                                                                                                                                                                                                                                                                                                                                                                                                                       |
| GEA GROUND FLOOR                | 862 sam                                                                                                                                                                                                                                                                                                                                                                                                                                                                                                                                                                                                                                                                                                                                                                                                                                                                                                                                                                                                                                                                                                                                                                                                                                                                                                                                                                                                                                                                                                                                                                                                                                                                                                                                                                                                                                                                                                                                                                                                                                                                                                                        |
| 1ST FLOOR                       | 862 sgm                                                                                                                                                                                                                                                                                                                                                                                                                                                                                                                                                                                                                                                                                                                                                                                                                                                                                                                                                                                                                                                                                                                                                                                                                                                                                                                                                                                                                                                                                                                                                                                                                                                                                                                                                                                                                                                                                                                                                                                                                                                                                                                        |
| 2ND FLOOR                       | 538 sgm                                                                                                                                                                                                                                                                                                                                                                                                                                                                                                                                                                                                                                                                                                                                                                                                                                                                                                                                                                                                                                                                                                                                                                                                                                                                                                                                                                                                                                                                                                                                                                                                                                                                                                                                                                                                                                                                                                                                                                                                                                                                                                                        |
| 3RD FLOOR                       |                                                                                                                                                                                                                                                                                                                                                                                                                                                                                                                                                                                                                                                                                                                                                                                                                                                                                                                                                                                                                                                                                                                                                                                                                                                                                                                                                                                                                                                                                                                                                                                                                                                                                                                                                                                                                                                                                                                                                                                                                                                                                                                                |
| TOTAL (above ground)            | 10709sqm                                                                                                                                                                                                                                                                                                                                                                                                                                                                                                                                                                                                                                                                                                                                                                                                                                                                                                                                                                                                                                                                                                                                                                                                                                                                                                                                                                                                                                                                                                                                                                                                                                                                                                                                                                                                                                                                                                                                                                                                                                                                                                                       |
| POSSIBLE (below ground)         | 26929sam                                                                                                                                                                                                                                                                                                                                                                                                                                                                                                                                                                                                                                                                                                                                                                                                                                                                                                                                                                                                                                                                                                                                                                                                                                                                                                                                                                                                                                                                                                                                                                                                                                                                                                                                                                                                                                                                                                                                                                                                                                                                                                                       |
| * spa, wellness, kitchen, servi |                                                                                                                                                                                                                                                                                                                                                                                                                                                                                                                                                                                                                                                                                                                                                                                                                                                                                                                                                                                                                                                                                                                                                                                                                                                                                                                                                                                                                                                                                                                                                                                                                                                                                                                                                                                                                                                                                                                                                                                                                                                                                                                                |