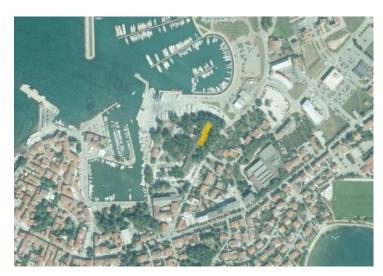

#### UNIQUE OFFER!

A very attractive project in Novigrad near the Old Town and the Old Marina of Novigrad! Exclusive location in the center! Town marina is nearby, new luxury marina of Novigrad is 100 meters away!

Property is meant for complete renovation. Location in the core of the town makes this property unique townstructuring tourist center.

At the moment Novigrad centre lacks 4-5 star hotel unlike Porec and other cities.