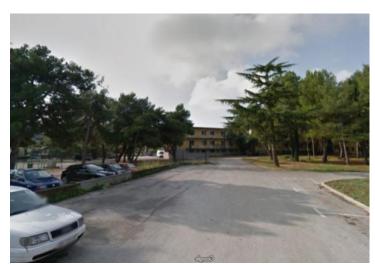

Property is meant for complete renovation. Location in the core of the town makes this property unique townstructuring tourist center.

At the moment Novigrad centre lacks 4-5 star hotel unlike Porec and other cities.

Plot of land with number of old buildings and ruins (land plot surface of 12503 m2), where according to the local urban plan buildings of 26929 m2 brutto surface is possible to construct.

The construction of a hotel, casino, wedding hall and restaurant is anticipated + residential apartments. Residential apartments that would be perfectly rented.

It is supposed that ALL existing buildings will be demolished.

New construction will cost cca. 1500 eur per sq.m. (materials+works) + project + communal tax. Realization of the project will require cca. 40-42 mln euro.