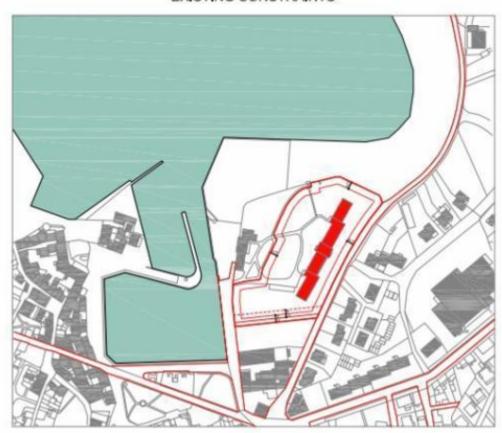

#### **EXISTING CONSTRAINTS**

Ref A-P-10 Type Hotel

**Region** Istria > Novigrad

**Location** Novigrad

Front line No
Sea view Yes
Distance to sea 50 m

 Floorspace
 26929 sqm

 Plot size
 12503 sqm

 Price
 € 7 000 000

Plot of land with number of old buildings and ruins (land plot surface of 12503 m2), where according to the local urban plan buildings of 26929 m2 brutto surface is possible to construct.

The construction of a hotel, casino, wedding hall and restaurant is anticipated + residential apartments. Residential apartments that would be perfectly rented.

The plot itself consists of several parts: 3000 m2 (residential development up to 30 apartments or villas), 3000 m2 (up to 30 apartments or villas) and 6546 m2 (40 rooms under the hotel, spa, casino, wedding hall).

| TOTAL PLOT AREA                 | 12.546sqm >1.200sqm                                                                                                                                                                                                                                                                                                                                                                                                                                                                                                                                                                                                                                                                                                                                                                                                                                                                                                                                                                                                                                                                                                                                                                                                                                                                                                                                                                                                                                                                                                                                                                                                                                                                                                                                                                                                                                                                                                                                                                                                                                                                                                            |
|---------------------------------|--------------------------------------------------------------------------------------------------------------------------------------------------------------------------------------------------------------------------------------------------------------------------------------------------------------------------------------------------------------------------------------------------------------------------------------------------------------------------------------------------------------------------------------------------------------------------------------------------------------------------------------------------------------------------------------------------------------------------------------------------------------------------------------------------------------------------------------------------------------------------------------------------------------------------------------------------------------------------------------------------------------------------------------------------------------------------------------------------------------------------------------------------------------------------------------------------------------------------------------------------------------------------------------------------------------------------------------------------------------------------------------------------------------------------------------------------------------------------------------------------------------------------------------------------------------------------------------------------------------------------------------------------------------------------------------------------------------------------------------------------------------------------------------------------------------------------------------------------------------------------------------------------------------------------------------------------------------------------------------------------------------------------------------------------------------------------------------------------------------------------------|
| FOOTPRINT                       | 3676sqm                                                                                                                                                                                                                                                                                                                                                                                                                                                                                                                                                                                                                                                                                                                                                                                                                                                                                                                                                                                                                                                                                                                                                                                                                                                                                                                                                                                                                                                                                                                                                                                                                                                                                                                                                                                                                                                                                                                                                                                                                                                                                                                        |
| Kig (footprint/site area)       | 29,3%<30%                                                                                                                                                                                                                                                                                                                                                                                                                                                                                                                                                                                                                                                                                                                                                                                                                                                                                                                                                                                                                                                                                                                                                                                                                                                                                                                                                                                                                                                                                                                                                                                                                                                                                                                                                                                                                                                                                                                                                                                                                                                                                                                      |
| Kig max(footprint/site area)    | 30%                                                                                                                                                                                                                                                                                                                                                                                                                                                                                                                                                                                                                                                                                                                                                                                                                                                                                                                                                                                                                                                                                                                                                                                                                                                                                                                                                                                                                                                                                                                                                                                                                                                                                                                                                                                                                                                                                                                                                                                                                                                                                                                            |
| MAXIMUM HEIGHT                  | 15m                                                                                                                                                                                                                                                                                                                                                                                                                                                                                                                                                                                                                                                                                                                                                                                                                                                                                                                                                                                                                                                                                                                                                                                                                                                                                                                                                                                                                                                                                                                                                                                                                                                                                                                                                                                                                                                                                                                                                                                                                                                                                                                            |
| MAX FLOORS                      | GROUND FLOOR +3                                                                                                                                                                                                                                                                                                                                                                                                                                                                                                                                                                                                                                                                                                                                                                                                                                                                                                                                                                                                                                                                                                                                                                                                                                                                                                                                                                                                                                                                                                                                                                                                                                                                                                                                                                                                                                                                                                                                                                                                                                                                                                                |
| Kls (GEA/site area)             | ONO OND I EGON 10                                                                                                                                                                                                                                                                                                                                                                                                                                                                                                                                                                                                                                                                                                                                                                                                                                                                                                                                                                                                                                                                                                                                                                                                                                                                                                                                                                                                                                                                                                                                                                                                                                                                                                                                                                                                                                                                                                                                                                                                                                                                                                              |
| Kls max (GEA/site area)         | 3.0                                                                                                                                                                                                                                                                                                                                                                                                                                                                                                                                                                                                                                                                                                                                                                                                                                                                                                                                                                                                                                                                                                                                                                                                                                                                                                                                                                                                                                                                                                                                                                                                                                                                                                                                                                                                                                                                                                                                                                                                                                                                                                                            |
|                                 | 3,0                                                                                                                                                                                                                                                                                                                                                                                                                                                                                                                                                                                                                                                                                                                                                                                                                                                                                                                                                                                                                                                                                                                                                                                                                                                                                                                                                                                                                                                                                                                                                                                                                                                                                                                                                                                                                                                                                                                                                                                                                                                                                                                            |
| GEA                             | The state of the s |
| GEA max allowed                 | 37.638sqm                                                                                                                                                                                                                                                                                                                                                                                                                                                                                                                                                                                                                                                                                                                                                                                                                                                                                                                                                                                                                                                                                                                                                                                                                                                                                                                                                                                                                                                                                                                                                                                                                                                                                                                                                                                                                                                                                                                                                                                                                                                                                                                      |
|                                 |                                                                                                                                                                                                                                                                                                                                                                                                                                                                                                                                                                                                                                                                                                                                                                                                                                                                                                                                                                                                                                                                                                                                                                                                                                                                                                                                                                                                                                                                                                                                                                                                                                                                                                                                                                                                                                                                                                                                                                                                                                                                                                                                |
| CENTRAL BUILDING                | 5155 sqm                                                                                                                                                                                                                                                                                                                                                                                                                                                                                                                                                                                                                                                                                                                                                                                                                                                                                                                                                                                                                                                                                                                                                                                                                                                                                                                                                                                                                                                                                                                                                                                                                                                                                                                                                                                                                                                                                                                                                                                                                                                                                                                       |
| GEA GROUND FLOOR                | 1795 sqm                                                                                                                                                                                                                                                                                                                                                                                                                                                                                                                                                                                                                                                                                                                                                                                                                                                                                                                                                                                                                                                                                                                                                                                                                                                                                                                                                                                                                                                                                                                                                                                                                                                                                                                                                                                                                                                                                                                                                                                                                                                                                                                       |
| 1ST FLOOR                       | 1472 sgm                                                                                                                                                                                                                                                                                                                                                                                                                                                                                                                                                                                                                                                                                                                                                                                                                                                                                                                                                                                                                                                                                                                                                                                                                                                                                                                                                                                                                                                                                                                                                                                                                                                                                                                                                                                                                                                                                                                                                                                                                                                                                                                       |
| 2ND FLOOR                       | 1413 sgm                                                                                                                                                                                                                                                                                                                                                                                                                                                                                                                                                                                                                                                                                                                                                                                                                                                                                                                                                                                                                                                                                                                                                                                                                                                                                                                                                                                                                                                                                                                                                                                                                                                                                                                                                                                                                                                                                                                                                                                                                                                                                                                       |
| 3RD FLOOR                       | 475 sqm                                                                                                                                                                                                                                                                                                                                                                                                                                                                                                                                                                                                                                                                                                                                                                                                                                                                                                                                                                                                                                                                                                                                                                                                                                                                                                                                                                                                                                                                                                                                                                                                                                                                                                                                                                                                                                                                                                                                                                                                                                                                                                                        |
| APARTHOTEL DEPENDANCE           | 1982 sqm                                                                                                                                                                                                                                                                                                                                                                                                                                                                                                                                                                                                                                                                                                                                                                                                                                                                                                                                                                                                                                                                                                                                                                                                                                                                                                                                                                                                                                                                                                                                                                                                                                                                                                                                                                                                                                                                                                                                                                                                                                                                                                                       |
| GEA GROUND FLOOR                | 420 sgm                                                                                                                                                                                                                                                                                                                                                                                                                                                                                                                                                                                                                                                                                                                                                                                                                                                                                                                                                                                                                                                                                                                                                                                                                                                                                                                                                                                                                                                                                                                                                                                                                                                                                                                                                                                                                                                                                                                                                                                                                                                                                                                        |
| 1ST FLOOR                       | 490 sqm                                                                                                                                                                                                                                                                                                                                                                                                                                                                                                                                                                                                                                                                                                                                                                                                                                                                                                                                                                                                                                                                                                                                                                                                                                                                                                                                                                                                                                                                                                                                                                                                                                                                                                                                                                                                                                                                                                                                                                                                                                                                                                                        |
| 2ND FLOOR                       | 582 sgm                                                                                                                                                                                                                                                                                                                                                                                                                                                                                                                                                                                                                                                                                                                                                                                                                                                                                                                                                                                                                                                                                                                                                                                                                                                                                                                                                                                                                                                                                                                                                                                                                                                                                                                                                                                                                                                                                                                                                                                                                                                                                                                        |
| 3RD FLOOR                       | 490 sgm                                                                                                                                                                                                                                                                                                                                                                                                                                                                                                                                                                                                                                                                                                                                                                                                                                                                                                                                                                                                                                                                                                                                                                                                                                                                                                                                                                                                                                                                                                                                                                                                                                                                                                                                                                                                                                                                                                                                                                                                                                                                                                                        |
| CASINO HOUSE                    | 1311 sqm                                                                                                                                                                                                                                                                                                                                                                                                                                                                                                                                                                                                                                                                                                                                                                                                                                                                                                                                                                                                                                                                                                                                                                                                                                                                                                                                                                                                                                                                                                                                                                                                                                                                                                                                                                                                                                                                                                                                                                                                                                                                                                                       |
| GEA GROUND FLOOR                | 437 sqm                                                                                                                                                                                                                                                                                                                                                                                                                                                                                                                                                                                                                                                                                                                                                                                                                                                                                                                                                                                                                                                                                                                                                                                                                                                                                                                                                                                                                                                                                                                                                                                                                                                                                                                                                                                                                                                                                                                                                                                                                                                                                                                        |
| 1ST FLOOR                       | 437 sqm                                                                                                                                                                                                                                                                                                                                                                                                                                                                                                                                                                                                                                                                                                                                                                                                                                                                                                                                                                                                                                                                                                                                                                                                                                                                                                                                                                                                                                                                                                                                                                                                                                                                                                                                                                                                                                                                                                                                                                                                                                                                                                                        |
| 2ND FLOOR                       | 437 sqm                                                                                                                                                                                                                                                                                                                                                                                                                                                                                                                                                                                                                                                                                                                                                                                                                                                                                                                                                                                                                                                                                                                                                                                                                                                                                                                                                                                                                                                                                                                                                                                                                                                                                                                                                                                                                                                                                                                                                                                                                                                                                                                        |
| CLUB HOUSE/WEDDING              | 2261 sqm                                                                                                                                                                                                                                                                                                                                                                                                                                                                                                                                                                                                                                                                                                                                                                                                                                                                                                                                                                                                                                                                                                                                                                                                                                                                                                                                                                                                                                                                                                                                                                                                                                                                                                                                                                                                                                                                                                                                                                                                                                                                                                                       |
| GEA GROUND FLOOR                | 862 sam                                                                                                                                                                                                                                                                                                                                                                                                                                                                                                                                                                                                                                                                                                                                                                                                                                                                                                                                                                                                                                                                                                                                                                                                                                                                                                                                                                                                                                                                                                                                                                                                                                                                                                                                                                                                                                                                                                                                                                                                                                                                                                                        |
| 1ST FLOOR                       | 862 sgm                                                                                                                                                                                                                                                                                                                                                                                                                                                                                                                                                                                                                                                                                                                                                                                                                                                                                                                                                                                                                                                                                                                                                                                                                                                                                                                                                                                                                                                                                                                                                                                                                                                                                                                                                                                                                                                                                                                                                                                                                                                                                                                        |
| 2ND FLOOR                       | 538 sgm                                                                                                                                                                                                                                                                                                                                                                                                                                                                                                                                                                                                                                                                                                                                                                                                                                                                                                                                                                                                                                                                                                                                                                                                                                                                                                                                                                                                                                                                                                                                                                                                                                                                                                                                                                                                                                                                                                                                                                                                                                                                                                                        |
| 3RD FLOOR                       |                                                                                                                                                                                                                                                                                                                                                                                                                                                                                                                                                                                                                                                                                                                                                                                                                                                                                                                                                                                                                                                                                                                                                                                                                                                                                                                                                                                                                                                                                                                                                                                                                                                                                                                                                                                                                                                                                                                                                                                                                                                                                                                                |
| TOTAL (above ground)            | 10709sqm                                                                                                                                                                                                                                                                                                                                                                                                                                                                                                                                                                                                                                                                                                                                                                                                                                                                                                                                                                                                                                                                                                                                                                                                                                                                                                                                                                                                                                                                                                                                                                                                                                                                                                                                                                                                                                                                                                                                                                                                                                                                                                                       |
| POSSIBLE (below ground)         | 26929sam                                                                                                                                                                                                                                                                                                                                                                                                                                                                                                                                                                                                                                                                                                                                                                                                                                                                                                                                                                                                                                                                                                                                                                                                                                                                                                                                                                                                                                                                                                                                                                                                                                                                                                                                                                                                                                                                                                                                                                                                                                                                                                                       |
| * spa, wellness, kitchen, servi |                                                                                                                                                                                                                                                                                                                                                                                                                                                                                                                                                                                                                                                                                                                                                                                                                                                                                                                                                                                                                                                                                                                                                                                                                                                                                                                                                                                                                                                                                                                                                                                                                                                                                                                                                                                                                                                                                                                                                                                                                                                                                                                                |