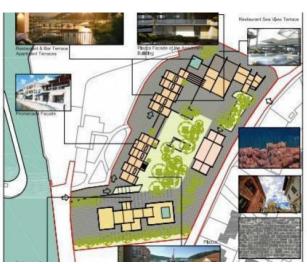

#### UNIQUE OFFER!

A very attractive project in Novigrad near the Old Town and the Old Marina of Novigrad! Exclusive location in the center! Town marina is nearby, new luxury marina of Novigrad is 100 meters away!

Property is meant for complete renovation. Location in the core of the town makes this property unique townstructuring tourist center.

At the moment Novigrad centre lacks 4-5 star hotel unlike Porec and other cities.

Plot of land with number of old buildings and ruins (land plot surface of 12503 m2), where according to the local urban plan buildings of 26929 m2 brutto surface is possible to construct.

The construction of a hotel, casino, wedding hall and restaurant is anticipated + residential apartments. Residential apartments that would be perfectly rented.

The plot itself consists of several parts: 3000 m2 (residential development up to 30 apartments or villas), 3000 m2 (up to 30 apartments or villas) and 6546 m2 (40 rooms under the hotel, spa, casino, wedding hall).