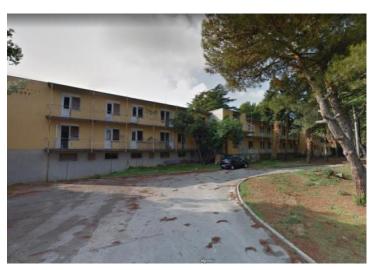

Property is meant for complete renovation. Location in the core of the town makes this property unique townstructuring tourist center.

At the moment Novigrad centre lacks 4-5 star hotel unlike Porec and other cities.

Plot of land with number of old buildings and ruins (land plot surface of 12503 m2), where according to the local urban plan buildings of 26929 m2 brutto surface is possible to construct.

The construction of a hotel, casino, wedding hall and restaurant is anticipated + residential apartments. Residential apartments that would be perfectly rented.

It is supposed that ALL existing buildings will be demolished.

New construction will cost cca. 1500 eur per sq.m. (materials+works) + project + communal tax. Realization of the project will require cca. 40-42 mln euro.