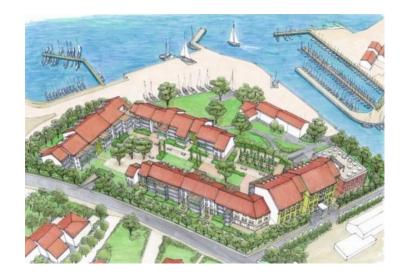

#### UNIQUE OFFER!

A very attractive project in Novigrad near the Old Town and the Old Marina of Novigrad! Exclusive location in the center! Town marina is nearby, new luxury marina of Novigrad is 100 meters away!

Property is meant for complete renovation. Location in the core of the town makes this property unique townstructuring tourist center.

At the moment Novigrad centre lacks 4-5 star hotel unlike Porec and other cities.

Plot of land with number of old buildings and ruins (land plot surface of 12503 m2), where according to the local urban plan buildings of 26929 m2 brutto surface is possible to construct.

The construction of a hotel, casino, wedding hall and restaurant is anticipated + residential apartments. Residential apartments that would be perfectly rented.

The plot itself consists of several parts: 3000 m2 (residential development up to 30 apartments or villas), 3000 m2 (up to 30 apartments or villas) and 6546 m2 (40 rooms under the hotel, spa, casino, wedding hall).