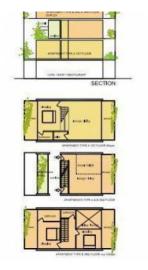

The plot itself consists of several parts: 3000 m2 (residential development up to 30 apartments or villas), 3000 m2 (up to 30 apartments or villas) and 6546 m2 (40 rooms under the hotel, spa, casino, wedding hall).