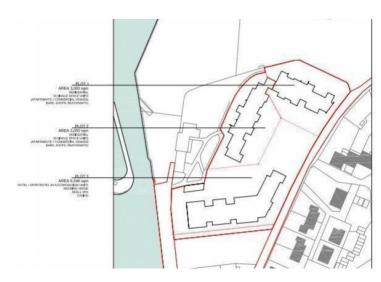

The plot itself consists of several parts: 3000 m2 (residential development up to 30 apartments or villas), 3000 m2 (up to 30 apartments or villas) and 6546 m2 (40 rooms under the hotel, spa, casino, wedding hall).