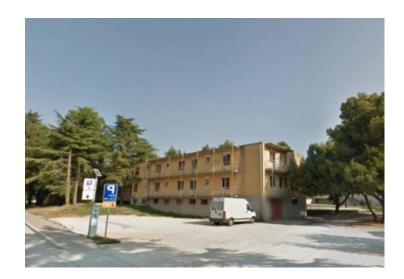

Property is meant for complete renovation. Location in the core of the town makes this property unique townstructuring tourist center.

At the moment Novigrad centre lacks 4-5 star hotel unlike Porec and other cities.

Plot of land with number of old buildings and ruins (land plot surface of 12503 m2), where according to the local urban plan buildings of 26929 m2 brutto surface is possible to construct.

The construction of a hotel, casino, wedding hall and restaurant is anticipated + residential apartments. Residential apartments that would be perfectly rented.

It is supposed that ALL existing buildings will be demolished.

New construction will cost cca. 1500 eur per sq.m. (materials+works) + project + communal tax. Realization of the project will require cca. 40-42 mln euro.